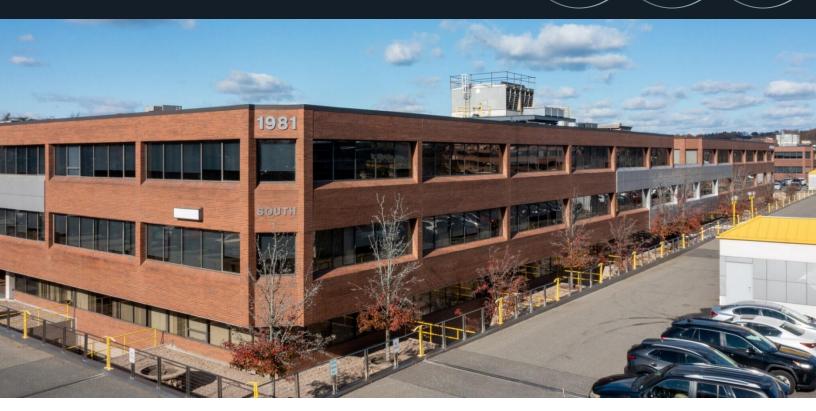

# For sublease

Office Space Available



## **Property specifications**

| Available size      | Part 2 <sup>nd</sup> floor: 14,042 SF                                                                                                                                                                                                                                        |
|---------------------|------------------------------------------------------------------------------------------------------------------------------------------------------------------------------------------------------------------------------------------------------------------------------|
| Possession          | Immediate