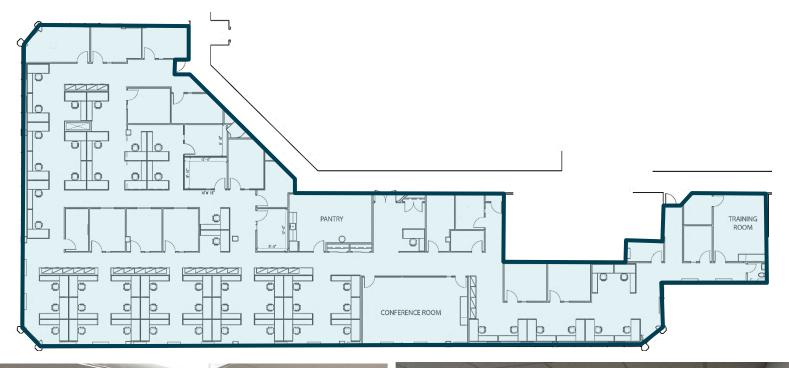

## Floor plan:

Part 2nd floor: 14,042 SF

©2023 Jones Lang LaSalle IP, Inc. All rights reserved. All information contained herein is from sources deemed reliable; however, no representation or warranty is made to the accuracy thereof.