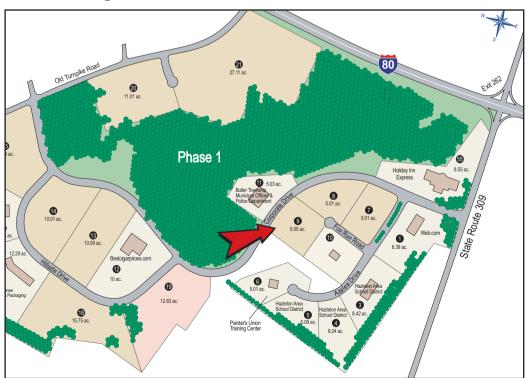

## **CAN DO Corporate Center**

Site 9, Fox Run Road

For Sale 5.00 ACRES

Ideal for back office, customer service support, and corporate headquarters

## SITE DETAILS

Current owner: CAN DO, Inc.

Previous use of the site: Undeveloped Site acreage: 5.01 acres

Address: Fox Run Road

Drums, PA 18222

Zoning: Business Park

Site description: Gentle in topography

Existing utilities: All utilities are located at the property boundary

junction of I-80 and I-81, and about 15 miles west of the Northeast Extension of the PA Turnpike

Business Park neighbors: Web.com, bestcigarprices.com, JPC Equestrian, Muzo (Kite Tables), Holiday Inn Express,