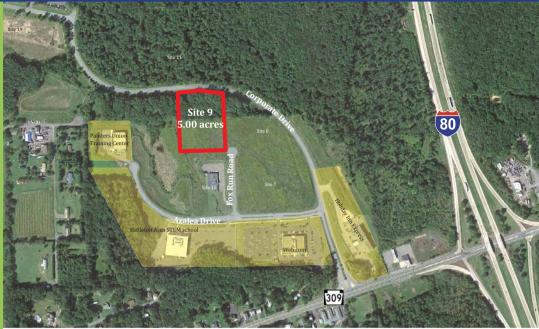

## **CAN DO Corporate Center**

Site 9, Fox Run Road

For Sale 5.00 ACRES

Ideal for back office, customer service support, and corporate headquarters

## SITE DETAILS

Current owner: CAN DO, Inc.

Previous use of the site: Undeveloped Site acreage: 5.01 acres

Address: Fox Run Road

Drums, PA 18222

Zoning: Business Park

Site description: Gentle in topography

Existing utilities: All utilities are located at the property boundary

junction of I-80 and I-81, and about 15 miles west of the Northeast Extension of the PA Turnpike

Business Park neighbors: Web.com, bestcigarprices.com, JPC Equestrian, Muzo (Kite Tables), Holiday Inn Express,