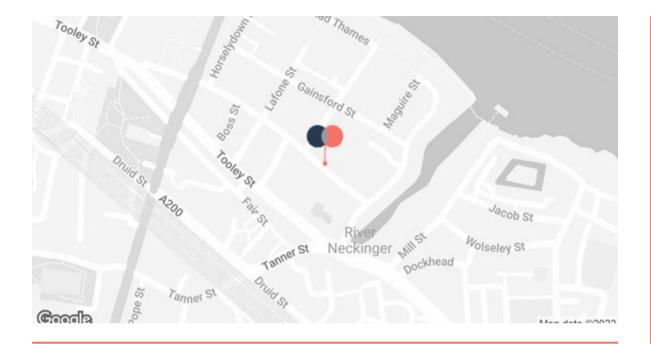

#### Location

The Circle is located in Butlers Wharf, an attractive district of the South Bank that is adjacent to the River Thames and immediately to the east of Tower Bridge. There is an excellent and diverse range of restaurants, cafes and bars in the vicinity to suit all budgets and occasions.

London Bridge Station (Northern, Jubilee Lines and National Rail) is located within a 10 minute walk.