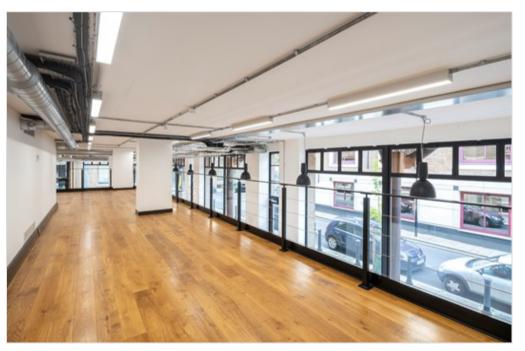

#### Self-contained office to let/for sale

The available accommodation offers self-contained, refurbished office space spread over ground and mezzanine levels.

It benefits from fitted kitchen, own WCs and shower.

There are very large windows providing excellent natural light and also allowing the premises to be suitable for showroom type uses.

The Circle , 13-16 Queen Elizabeth Street, London, SE1 2JE

The Circle , 13-16 Queen Elizabeth Street, London, SE1 2JE