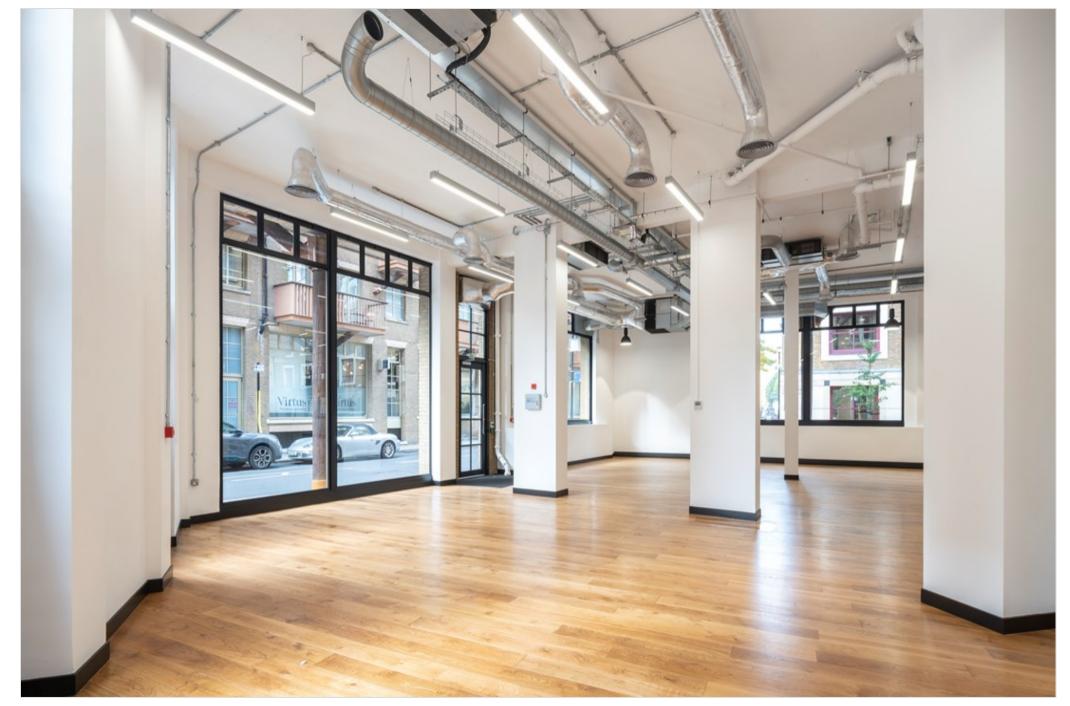

#### Self-contained office to let/for sale

The available accommodation offers self-contained, refurbished office space spread over ground and mezzanine levels.

It benefits from fitted kitchen, own WCs and shower.

There are very large windows providing excellent natural light and also allowing the premises to be suitable for showroom type uses.

The Circle , 13-16 Queen Elizabeth Street, London, SE1 2JE

The Circle , 13-16 Queen Elizabeth Street, London, SE1 2JE