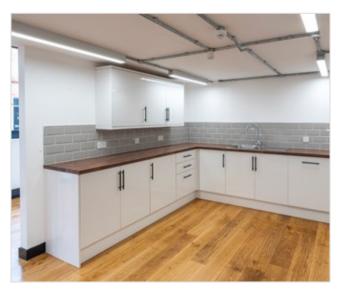

#### Self-contained office to let/for sale

The available accommodation offers self-contained, refurbished office space spread over ground and mezzanine levels.

It benefits from fitted kitchen, own WCs and shower.

# Amenities

| Refurbished                                    | Self-contained       |
|------------------------------------------------|----------------------|
| Excellent ceiling height at ground floor level | Own WC's             |
| Own shower                                     | Bike racks available |
| Parking by separate arrangement                | Kitchen              |