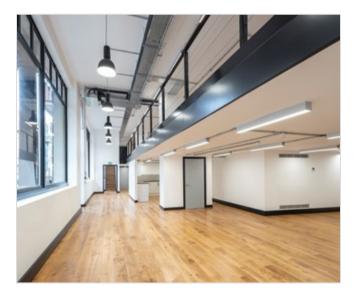

#### Self-contained office to let/for sale

The available accommodation offers self-contained, refurbished office space spread over ground and mezzanine levels.

It benefits from fitted kitchen, own WCs and shower.

There are very large windows providing excellent natural light and also allowing the premises to be suitable for showroom type uses.

The Circle , 13-16 Queen Elizabeth Street, London, SE1 2JE

The Circle , 13-16 Queen Elizabeth Street, London, SE1 2JE