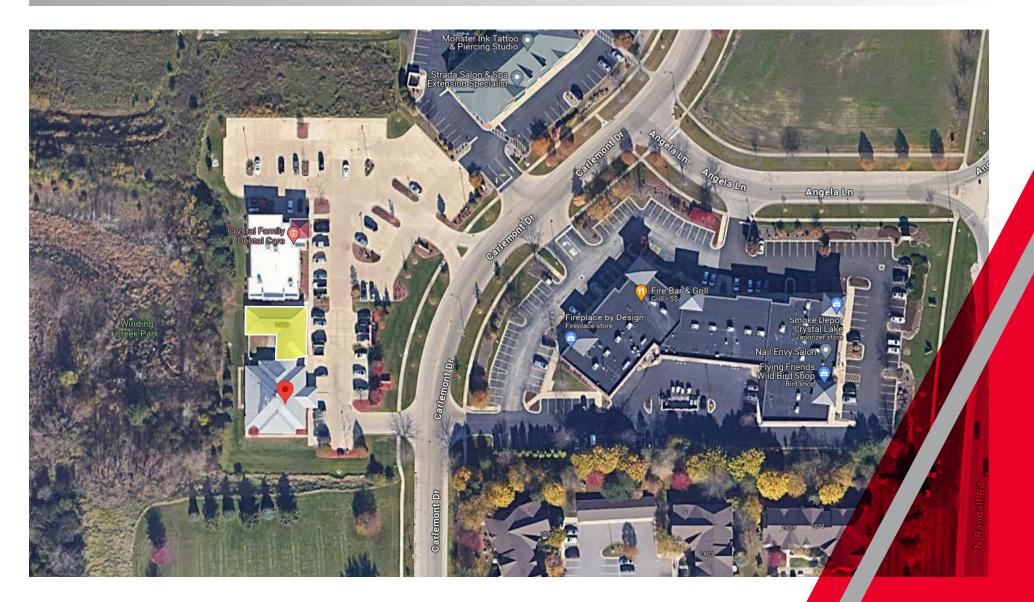

se extends<br>through June 2034)                                                                      |
| Sublease Staring<br>Rate:     | \$22.00 / SF                                                                                                                    |
| Triple Net (NNN)<br>expenses: | Subtenant's pro rate share of Taxes & Ins -<br>\$2.28 / SF (plus CAM and utilities)                                             |
| Zoning:                       | Zoned B-2 Commercial (general business)<br>Permitted uses under this code includes<br>retail, office, medical/office, and more. |
| Building Signage<br>Available | Subject to local and municipal regulations                                                                                      |



## PROPERTY NAME



### AERIAL VIEW



## 1580 CARLEMONT DRIVE

### SITE PLAN / FLOOR PLAN





# 1580 CARLEMONT Drive







#### **Chris Bobowski**

Senior Director chris.bobowski@cushwake.com +1 312 424 8066 Anthony Ciaravino Director anthony.ciaravino@cushwake.com +1 312 424 8193

225 W Wacker Drive, Suite 3000 Chicago, IL 60606 cushmanwakefield.com

ANIMAL HOSPITAL

©2023 Cushman & Wakefield. All rights reserved. The information contained in this communication is strictly confidential. This information has been obtained from sources believed to be reliable but has not been verified. NO WARRANTY OR REPRESENTATION, EXPRESS OR IMPLIED, IS MADE AS TO THE CONDITION OF THE PROPERTY (OR PROPERTIES) REFERENCED HEREIN OR AS TO THE ACCURACY OR COMPLETENESS OF THE INFORMATION CONTAINED HEREIN, AND SAME IS SUBMITTED SUBJECT TO ERROR