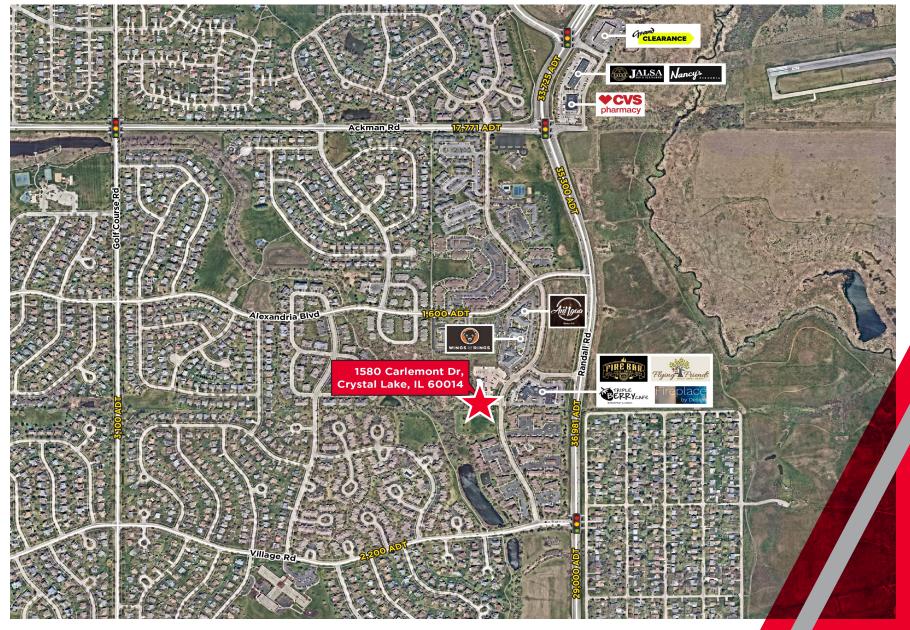

|
| Sublease Staring<br>Rate:     | \$22.00 / SF                                                                                                                    |
| Triple Net (NNN)<br>expenses: | Subtenant's pro rate share of Taxes & Ins -<br>\$2.28 / SF (plus CAM and utilities)                                             |
| Zoning:                       | Zoned B-2 Commercial (general business)<br>Permitted uses under this code includes<br>retail, office, medical/office, and more. |
| Building Signage<br>Available | Subject to local and municipal regulations                                                                                      |



## PROPERTY NAME



### AERIAL VIEW



## 1580 CARLEMONT DRIVE

### SITE PLAN / FLOOR PLAN





# 1580 CARLEMONT Drive







#### **Chris Bobowski**

Senior Director chris.bobowski@cushwake.com +1 312 424 8066 Anthony Ciaravino Director anthony.ciaravino@cushwake.com +1 312 424 8193

225 W Wacker Drive, Suite 3000 Chicago, IL 60606 cushmanwakefield.com

ANIMAL HOSPITAL

©2023 Cushman & Wakefield. All rights reserved. The information contained in this communication is strictly confidential. This information has been obtained from sources believed to be reliable but has not been verified. NO WARRANTY OR REPRESENTATION, EXPRESS OR IMPLIED, IS MADE AS TO THE CONDITION OF THE PROPERTY (OR PROPERTIES) REFERENCED HEREIN OR AS TO THE ACCURACY OR COMPLETENESS OF THE INFORMATION CONTAINED HEREIN, AND SAME IS SUBMITTED SUBJECT TO ERRORS, OMISSIONS, CHANGE OF PRICE, RENTAL OR OTHER CONDITIONS, WITHDRAWAL WITHOUT NOTICE,