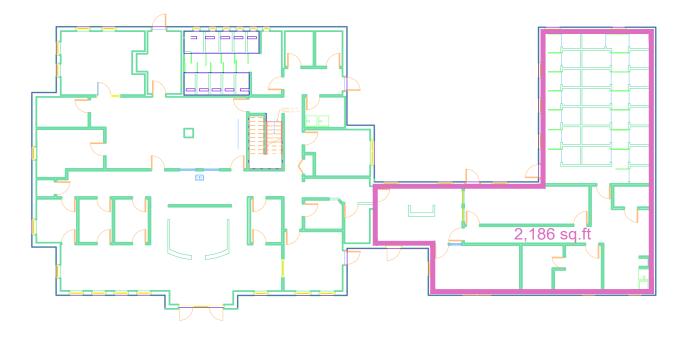

#### PROPERTY FEATURES

| FLO | OR | PL | AN |
|-----|----|----|----|
|     |    |    |    |

| Sublease Premises:            | 2,186 SF                                                                                                                        |
|-------------------------------|---------------------------------------------------------------------------------------------------------------------------------|
| Sublease Pro Rata<br>Share:   | 32% of 6,814 SF primary hospital building                                                                                       |
| Previous Use:                 | Vet Clinic                                                                                                                      |
| Sublease Term:                | Up to 5-Years (Primary Lease extends<br>through June 2034)                                                                      |
| Sublease Staring<br>Rate:     | \$22.00 / SF                                                                                                                    |
| Triple Net (NNN)<br>expenses: | Subtenant's pro rate share of Taxes & Ins -<br>\$2.28 / SF (plus CAM and utilities)                                             |
| Zoning:                       | Zoned B-2 Commercial (general business)<br>Permitted uses under this code includes<br>retail, office, medical/office, and more. |
| Building Signage<br>Available | Subject to local and municipal regulations                                                                                      |

### SITE PLAN / FLOOR PLAN