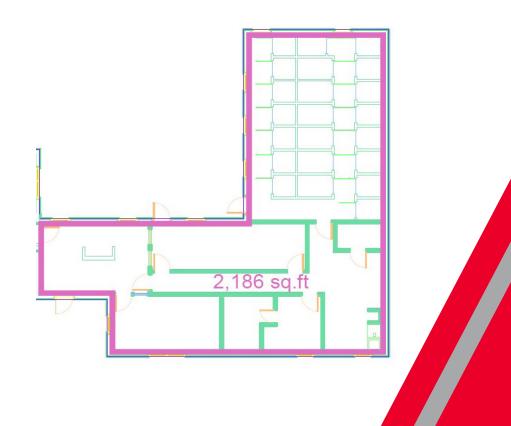

#### PROPERTY FEATURES

| FLO | OR | PL | AN |
|-----|----|----|----|
|     |    |    |    |

| Sublease Premises:            | 2,186 SF                                                                                                                        |
|-------------------------------|---------------------------------------------------------------------------------------------------------------------------------|
| Sublease Pro Rata<br>Share:   | 32% of 6,814 SF primary hospital building                                                                                       |
| Previous Use:                 | Vet Clinic                                                                                                                      |
| Sublease Term:                | Up to 5-Years (Primary Lease extends<br>through June 2034)                                                                      |
| Sublease Staring<br>Rate:     | \$22.00 / SF                                                                                                                    |
| Triple Net (NNN)<br>expenses: | Subtenant's pro rate share of Taxes & Ins -<br>\$2.28 / SF (plus CAM and utilities)                                             |
| Zoning:                       | Zoned B-2 Commercial (general business)<br>Permitted uses under this code includes<br>retail, office, medical/office, and more. |
| Building Signage<br>Available | Subject to local and municipal regulations                                                                                      |

### SITE PLAN / FLOOR PLAN