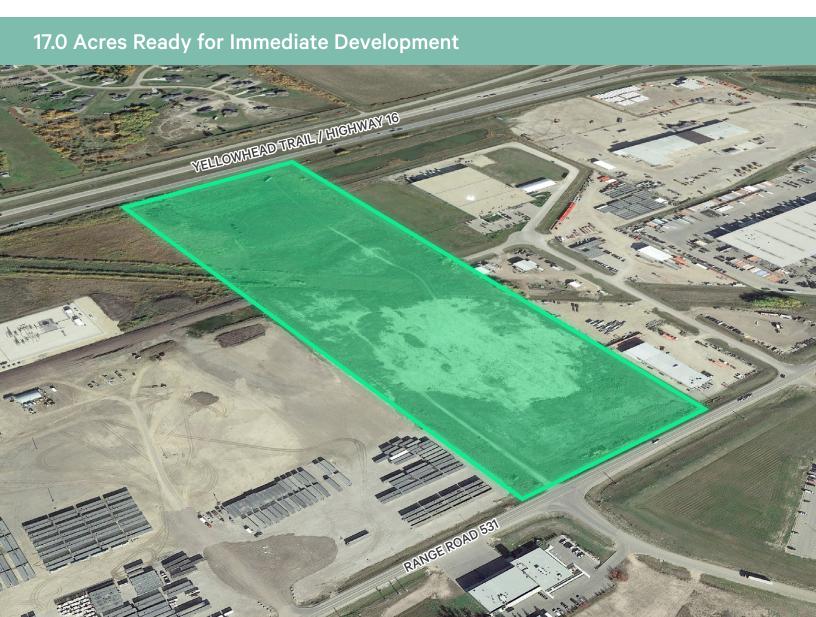

## 34.33 Acres Total

Located in the Acheson Industrial area with direct exposure to Highway 16. The south portion of the site is stripped, leveled, compacted, and ready to build. The land is zoned IB - Business Industrial Zoning and has full services to property line.

| Legal Address | Plan 3632RS; Lot 2                                                                                                              |
|---------------|---------------------------------------------------------------------------------------------------------------------------------|
| Zoning        | IB – Business Industrial                                                                                                        |
| Site Size     | 34.33 acres total<br>±17.00 acres are stripped, leveled,<br>compacted, and ready to build                                       |
| Site Services | Storm and sanitary sewer at lot line<br>Water service in road that intersects lot<br>along east property line and TWP Road 531A |
| Sale Price    | \$6,750,000                                                                                                                     |
| Taxes (2024)  | \$69,974.47                                                                                                                     |
| Available     | Immediately                                                                                                                     |