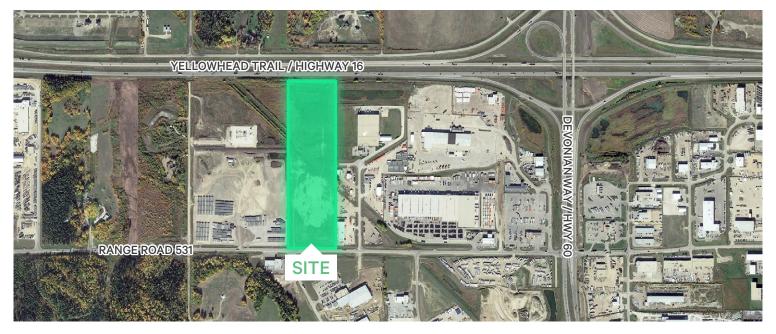

## 34.33 Acres Total

Located in the Acheson Industrial area with direct exposure to Highway 16. The south portion of the site is stripped, leveled, compacted, and ready to build. The land is zoned IB - Business Industrial Zoning and has full services to property line.

| Legal Address | Plan 3632RS; Lot 2                                                                                                              |
|---------------|---------------------------------------------------------------------------------------------------------------------------------|
| Zoning        | IB – Business Industrial                                                                                                        |
| Site Size     | 34.33 acres total<br>±17.00 acres are stripped, leveled,<br>compacted, and ready to build                                       |
| Site Services | Storm and sanitary sewer at lot line<br>Water service in road that intersects lot<br>along east property line and TWP Road 531A |
| Sale Price    | \$6,750,000                                                                                                                     |
| Taxes (2024)  | \$69,974.47                                                                                                                     |
| Available     | Immediately                                                                                                                     |