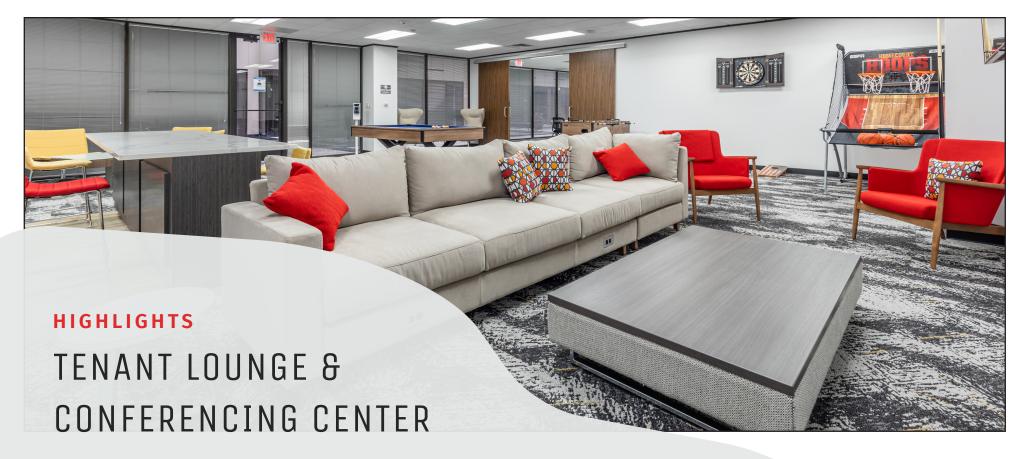

## **HIGHLIGHTS**

- The hospitality-inspired tenant lounge is the perfect place for casual office meetings, events, or just taking a break
- The new conference room can comfortably seat large groups for company trainings, seminars, or other functions
- Enjoy a game of pool, basketball or football in the new tenant lounge.