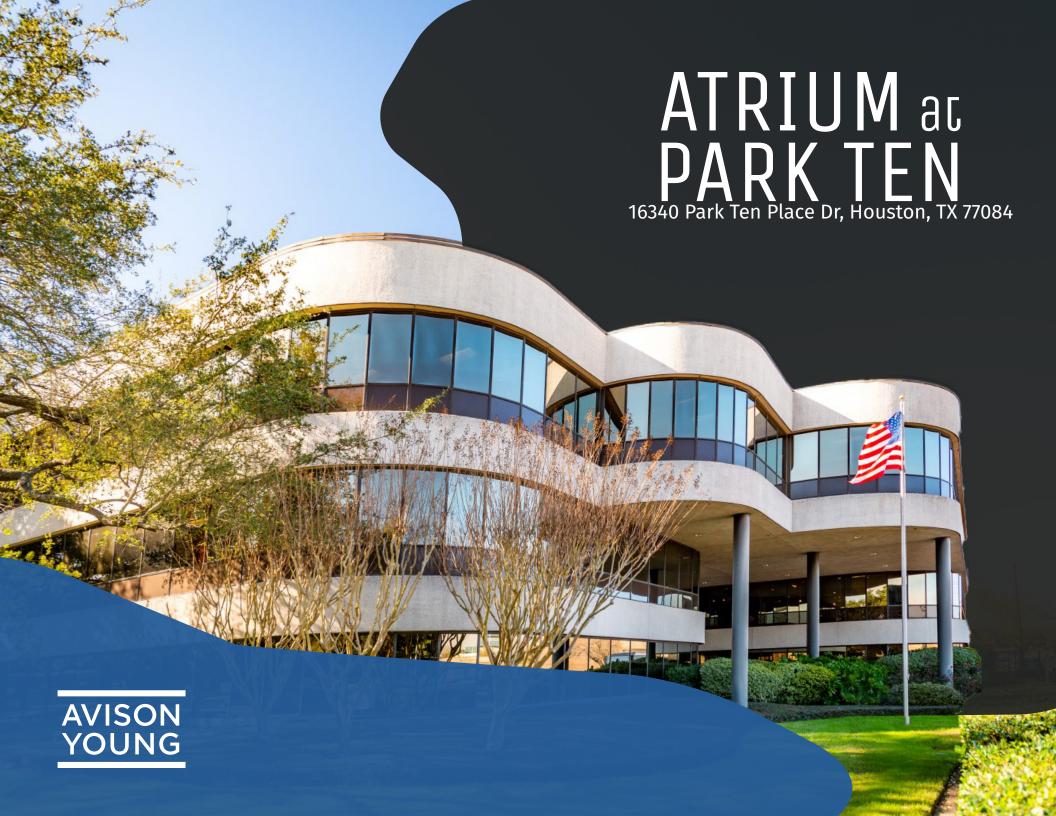

## **HIGHLIGHTS**

## AMAZING ACCESS IN ENERGY CORRIDOR

- Immediate access to I-10/Katy Freeway, Beltway
   8, and Grand Parkway
- Brand new tenant lounge, training center and conference center
- Located in Park Ten, a 550-acre master-planned business park located in the heart of Energy Corridor
- Minutes from residential neighborhoods, shops, restaurants and hotels
- Responsive ownership









- The hospitality-inspired tenant lounge is the perfect place for casual office meetings, events, or just taking a break
- The new conference room can comfortably seat large groups for company trainings, seminars, or other functions
- Enjoy a game of pool, basketball or football in the new tenant lounge.







100+
restaurant options

60+

retail options 18

lodge options



## GET MORE INF