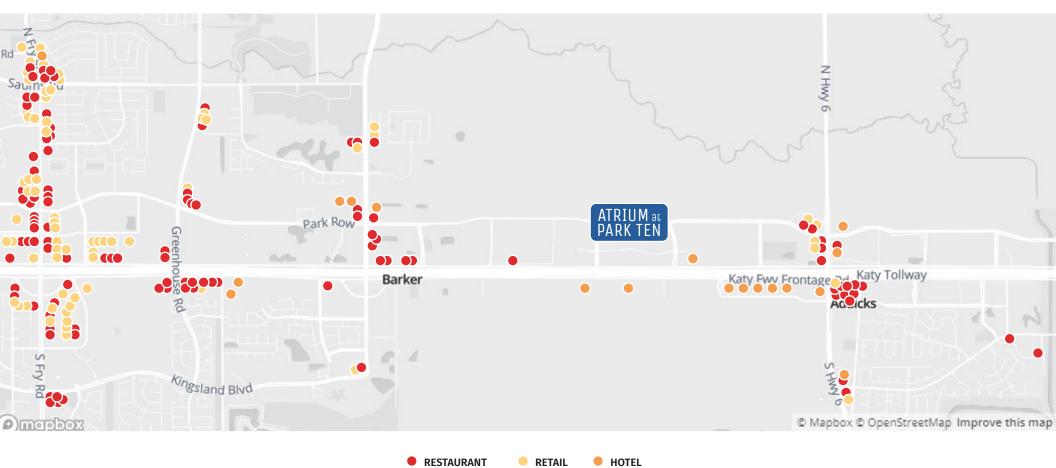

## AMAZING ACCESS IN ENERGY CORRIDOR

- Immediate access to I-10/Katy Freeway, Beltway
   8, and Grand Parkway
- Brand new tenant lounge, training center and conference center
- Located in Park Ten, a 550-acre master-planned business park located in the heart of Energy Corridor
- Minutes from residential neighborhoods, shops, restaurants and hotels
- Responsive ownership

100+
restaurant options

60+

retail options 18

lodge options