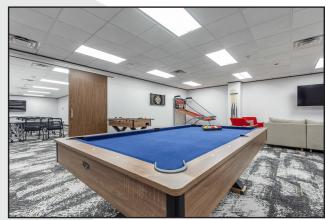

- The hospitality-inspired tenant lounge is the perfect place for casual office meetings, events, or just taking a break
- The new conference room can comfortably seat large groups for company trainings, seminars, or other functions
- Enjoy a game of pool, basketball or football in the new tenant lounge.