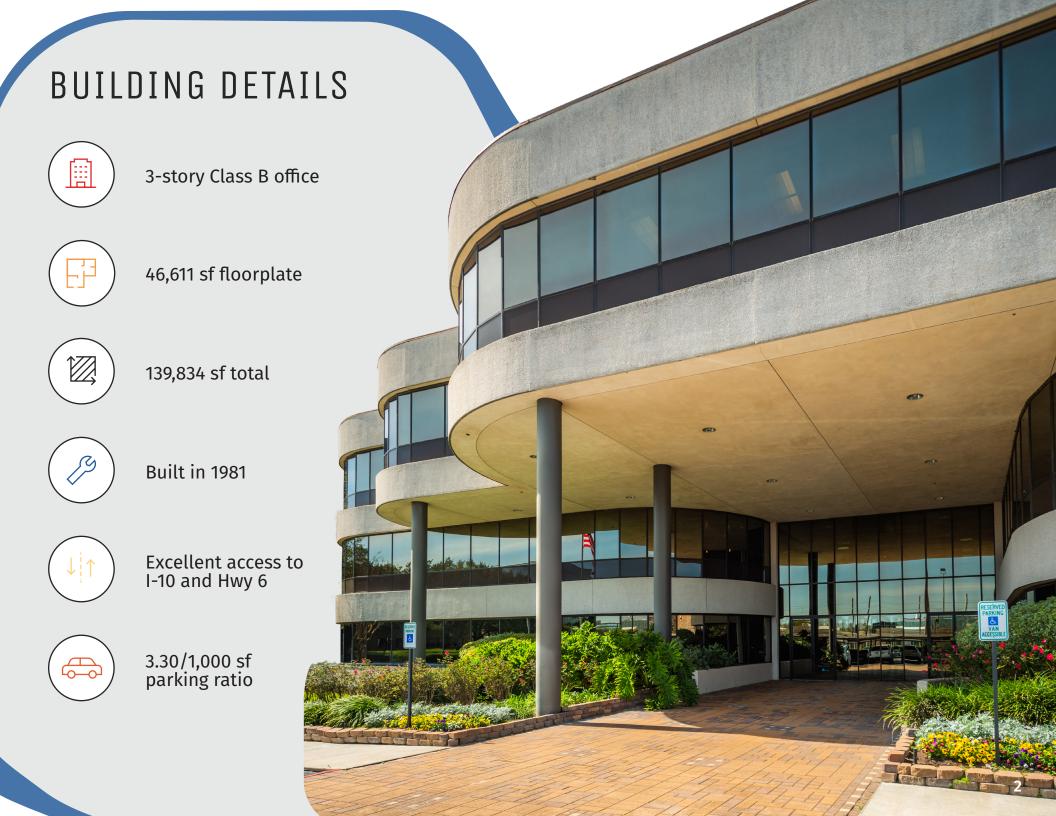

## **HIGHLIGHTS**

## AMAZING ACCESS IN ENERGY CORRIDOR

- Immediate access to I-10/Katy Freeway, Beltway
   8, and Grand Parkway
- Brand new tenant lounge, training center and conference center
- Located in Park Ten, a 550-acre master-planned business park located in the heart of Energy Corridor
- Minutes from residential neighborhoods, shops, restaurants and hotels
- Responsive ownership









- The hospitality-inspired tenant lounge is the perfect place for casual office meetings, events, or just taking a break
- The new conference room can comfortably seat large groups for company trainings, seminars, or other functions
- Enjoy a game of pool, basketball or football in the new tenant lounge.







100+
restaurant options

60+

retail options 18

lodge options



## GET MORE INFOR