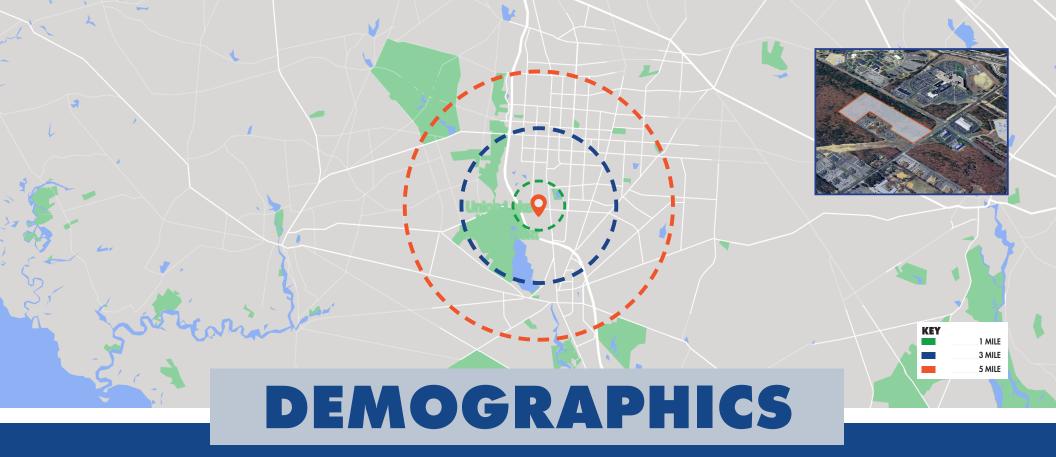

POPULATION 1,099

388

INCOME \$119,418

### WITHIN THREE MILES

POPULATION 1,099

INCOME 388 \$119,418

#### WITHIN FIVE MILES

**POPULATION** 1,099

HOUSEHOLDS 388

\$119,418

388

1,099

INCOME \$119,418

1,099

388

\$119,418

FOR SALE OR LEASE 1291 WEST SHERMAN AVENUE, VINELAND, NJ 08360

856.797.1919 VantageRES.com