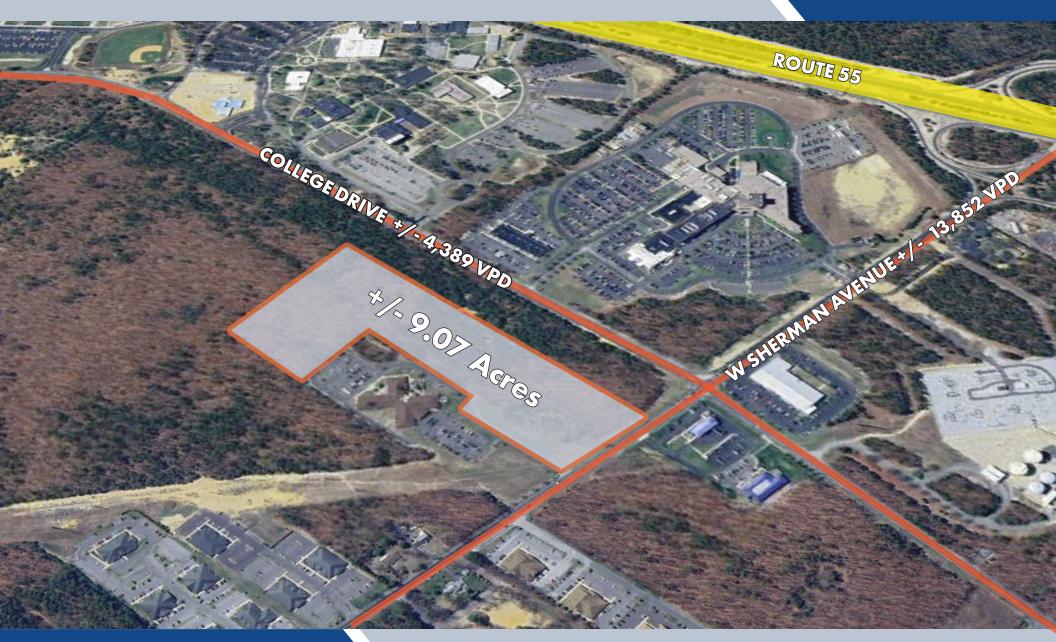

# **OFFERING SUMMARY**

**Asking Sale Price:** \$1,650,000

**Asking Lease Rate:** Call for Details

AC Available: +/- 9.07 AC

**Zoning:** B-3 & B-1

**Traffic Count: +/- 13,852** 

## **PROPERTY HIGHLIGHTS**

- + +/- 9.07 Acres of land, zoned for B-3 and IN-1 use. Both zones are intended to yield comprehensive regional commercial complexes. This site is ideal for any number of commercial uses including QSRs, day care, medical office, retail, self-storage, multi-family housing and/or a combination thereof
- + Conveniently located near major throughways, including Route 55, Sherman Avenue and Delsea Drive, the site is within minutes of Inspira Hospital Vineland, Rowan College of South Jersey, the Cumberland Mall, and Trout National, The Reserve
- + The site is within close proximity to a variety of amenities including sit-down and fast-casual restaurants, Home Goods, Wawa, Rite Aid and Barnes and Noble among other retail, medical and service-type centers

## **AERIAL**

856.797.1919 VantageRES.com FOR SALE OR LEASE
1291 WEST SHERMAN AVENUE, VINELAND, NJ 08360