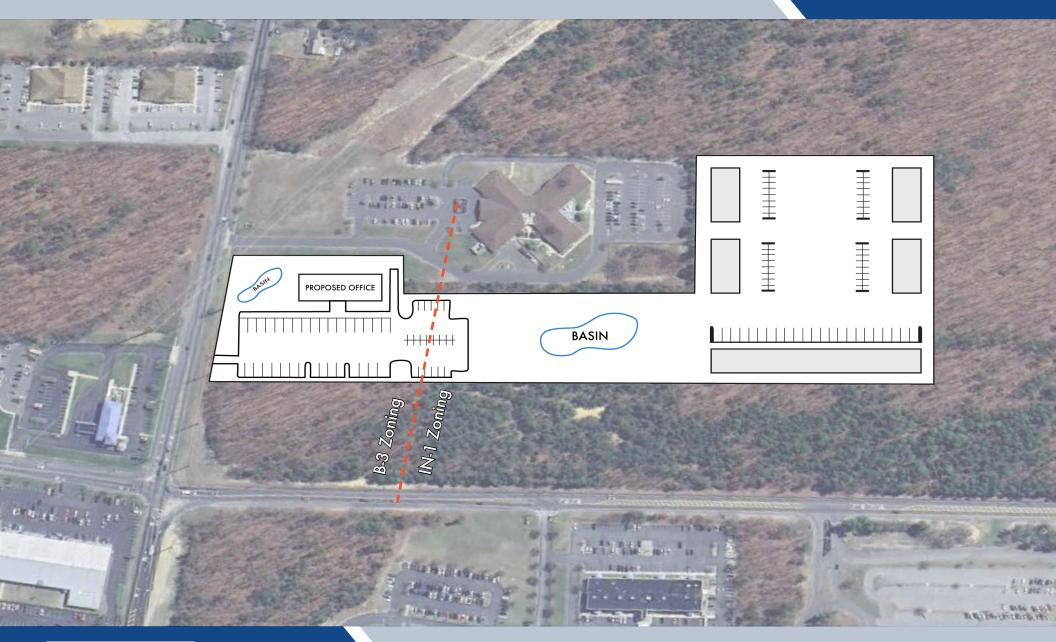

## **PROPOSED SITE PLAN**

856.797.1919 VantageRES.com FOR SALE OR LEASE
1291 WEST SHERMAN AVENUE, VINELAND, NJ 08360