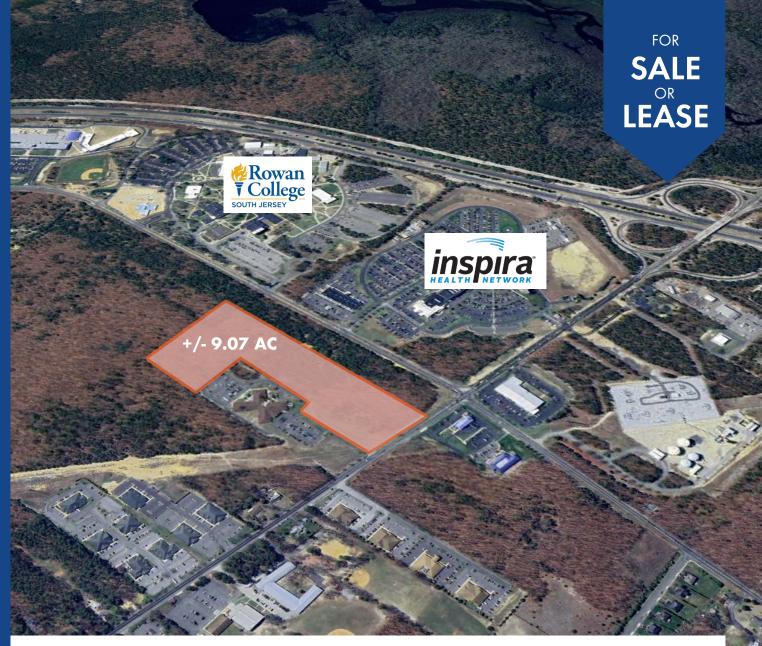

## **DEVELOPMENT OPPORTUNITY AVAILABLE**

1291 WEST SHERMAN AVENUE, VINELAND, NJ 08360

# **OFFERING SUMMARY**

**Asking Sale Price:** \$1,650,000

**Asking Lease Rate:** Call for Details

AC Available: +/- 9.07 AC

**Zoning:** B-3 & B-1

**Traffic Count: +/- 13,852** 

## **PROPERTY HIGHLIGHTS**

- + +/- 9.07 Acres of land, zoned for B-3 and IN-1 use. Both zones are intended to yield comprehensive regional commercial complexes. This site is ideal for any number of commercial uses including QSRs, day care, medical office, retail, self-storage, multi-family housing and/or a combination thereof
- + Conveniently located near major throughways, including Route 55, Sherman Avenue and Delsea Drive, the site is within minutes of Inspira Hospital Vineland, Rowan College of South Jersey, the Cumberland Mall, and Trout National, The Reserve
- + The site is within close proximity to a variety of amenities including sit-down and fast-casual restaurants, Home Goods, Wawa, Rite Aid and Barnes and Noble among other retail, medical and service-type centers

## **AERIAL**

856.797.1919 VantageRES.com FOR SALE OR LEASE
1291 WEST SHERMAN AVENUE, VINELAND, NJ 08360