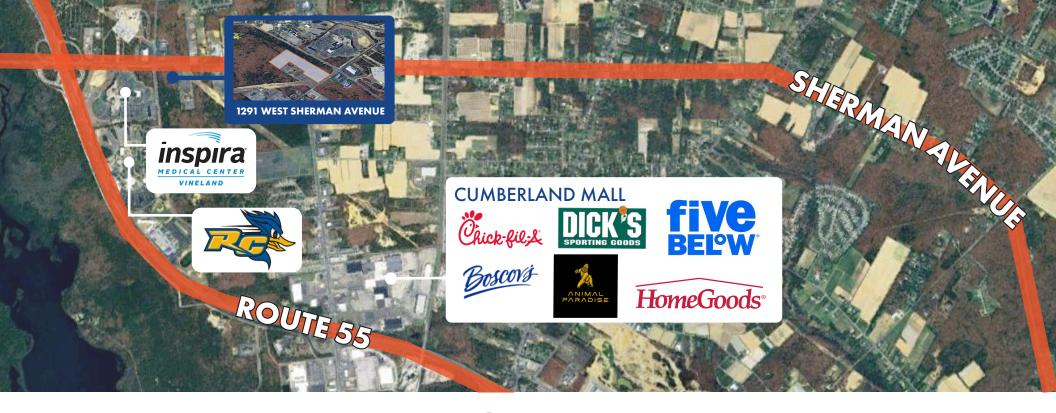

## **PROPERTY HIGHLIGHTS**

- + +/- 9.07 Acres of land, zoned for B-3 and IN-1 use. Both zones are intended to yield comprehensive regional commercial complexes. This site is ideal for any number of commercial uses including QSRs, day care, medical office, retail, self-storage, multi-family housing and/or a combination thereof
- + Conveniently located near major throughways, including Route 55, Sherman Avenue and Delsea Drive, the site is within minutes of Inspira Hospital Vineland, Rowan College of South Jersey, the Cumberland Mall, and Trout National, The Reserve
- + The site is within close proximity to a variety of amenities including sit-down and fast-casual restaurants, Home Goods, Wawa, Rite Aid and Barnes and Noble among other retail, medical and service-type centers

## **AERIAL**

856.797.1919 VantageRES.com FOR SALE OR LEASE
1291 WEST SHERMAN AVENUE, VINELAND, NJ 08360