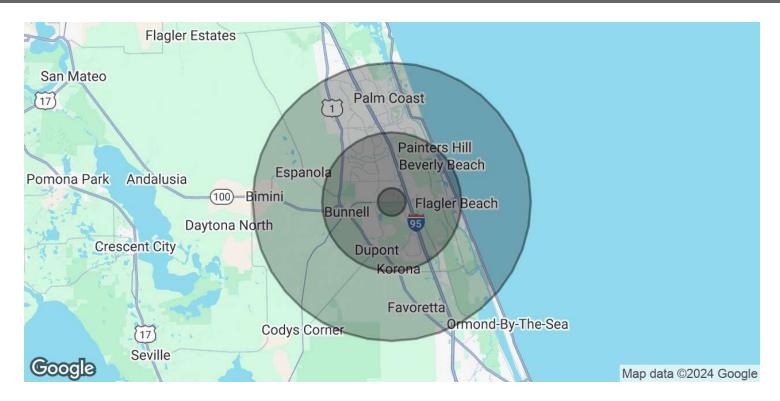

## Palm Coast, FL 32164

| POPULATION           | 1 MILE | 5 MILES | 10 MILES |
|----------------------|--------|---------|----------|
| Total Population     | 1,011  | 56,761  | 107,434  |
| Average Age          | 56.3   | 49.2    | 52.0     |
| Average Age (Male)   | 54.9   | 48.4    | 51.6     |
| Average Age (Female) | 57.1   | 50.0    | 52.1     |
|                      |        |         |          |

| HOUSEHOLDS & INCOME | 1 MILE   | 5 MILES   | 10 MILES  |
|---------------------|----------|-----------|-----------|
| Total Households    | 512      | 24,443    | 51,018    |
| # of Persons per HH | 2.0      | 2.3       | 2.1       |
| Average HH Income   | \$40,635 | \$70,671  | \$68,082  |
| Average House Value | \$92,726 | \$230,455 | \$257,040 |