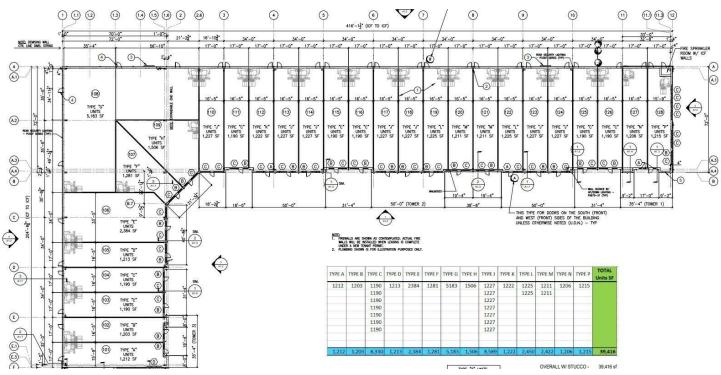

#### OFFERING SUMMARY

| Lease Rate:    | \$28.50 SF/YR (NNN) |
|----------------|---------------------|
| Estimated NNN: | \$6.50/SF/YR        |
| Building Size: | 30,000 SF           |
| Available SF:  | 1,200 - 6,600 SF    |

Spaces available range from 1200 SF to 6600 SF. Come join Total Salon Studios, Goodwill, Veterinary Innovative Partners, and others in the newly constructed Town Center Commons.

Palm Coast, FL 32164