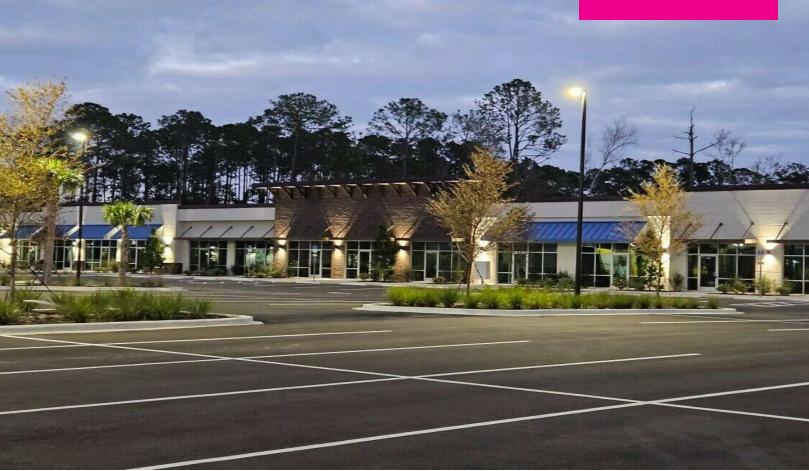

### PROPERTY OVERVIEW

Situated just off I-95 in Palm Coast, Florida this is an exciting opportunity to lease in rapidly growing area!

This 30,000 SF building was just constructed in 2024 and is perfect for retail and medical users. Just minutes away from the Flagler Executive Airport and other numerous national retailers, space is becoming limited in this expanding area.

Spaces available range from 1200 SF to 6600 SF. Come join Total Salon Studios, Goodwill, Veterinary Innovative Partners, and others in the newly constructed Town Center Commons.

Palm Coast, FL 32164