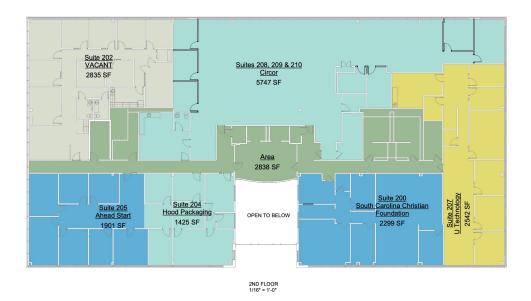

## **Floorplans and Current Availabilities**

- 1<sup>st</sup> Floor Availabilities
  - 106 C 694 SF
  - 107 2,254 SF (Available 10/01/24)

- 2nd Floor Availabilities
  - 202 2,835 SF (New Finishes to Come)