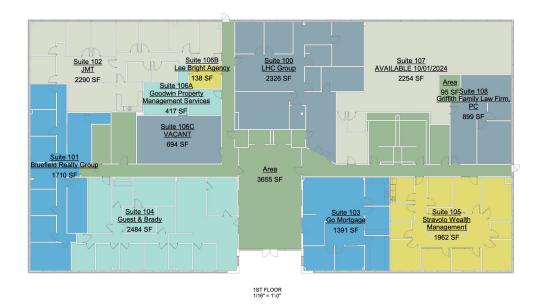

## **Floorplans and Current Availabilities**

- 1<sup>st</sup> Floor Availabilities
  - 106 C 694 SF
  - 107 2,254 SF (Available 10/01/24)

- 2nd Floor Availabilities
  - 202 2,835 SF (New Finishes to Come)