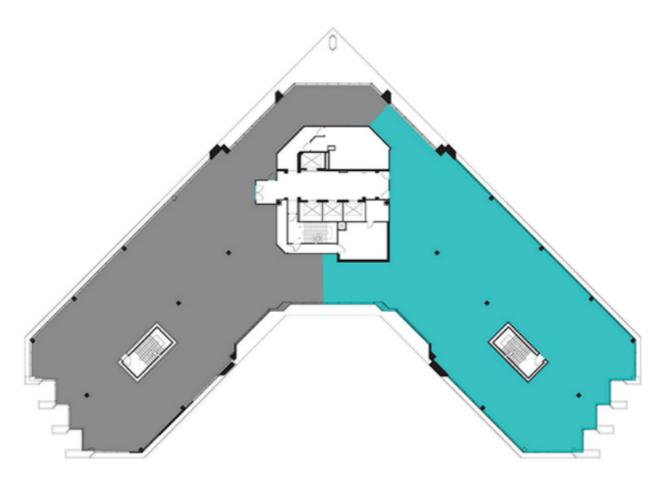

FREE Structured parking with direct covered building access

Parking ratio of 3.5 per 1,000 SF 866 covered, 285 surface

| AVAILABILITIES | SF       |
|----------------|----------|
| 3rd Floor      | 9,725 SF |

| SUITE     | SIZE     | DESCRIPTION           |  |
|-----------|----------|-----------------------|--|
| 3rd Floor | 9,725 SF | Available Immediately |  |