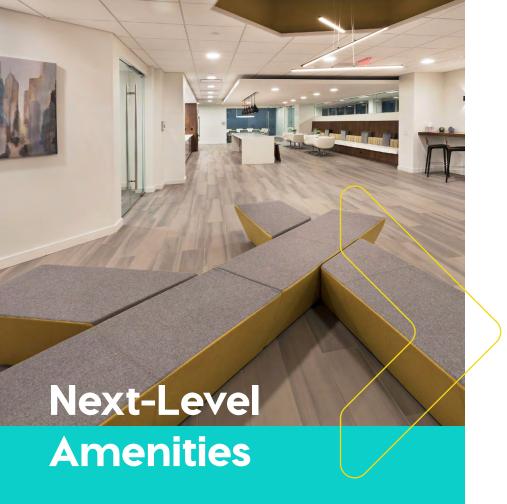

At Executive Plaza, employees have access to the best collection of amenities the market has to offer.

Elevate the workday with a delicious meal from the onsite cafe, or feel more centered with a yoga class in the fitness center - here, everything you need is at your fingertips.

## ENJOY A VARIETY OF PROGRAMMED SPACES PRIMED FOR YOUR EMPLOYEES' NEEDS

Outdoor plaza with comfortable seating and flexible layouts

Onsite cafe and lounge with casual seating

Conference center with large and medium rooms, and catering

Recreational clubroom with shuffleboard and ping-pong

State-of-the-art fitness center and country club-style locker rooms

Secure bike room equipped with repair station and family restroom

Daily shuttle to nearby destinations

## **PROPERTY HIGHLIGHTS**

- At Executive Plaza, employees have access to the best collection of amenities the market has to offer.
- Outdoor plaza with comfortable seating and flexible layouts.
- Onsite café and lounge with casual seating
- Conference center with large and medium rooms, and catering kitchen
- Recreational clubroom with shuffleboard and ping-pong
- State-of-the-art fitness center and country club-style locker rooms
- Secure bike room equipped with repair station and family restroom
- Daily shuttle to nearby destinations
- Free parking garage with direct covered building access -- 3.5 / 1,000 parking ratio (866 covered, 285 surface)