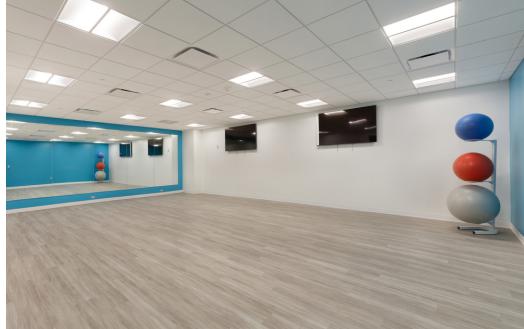

Recreational clubroom with shuffleboard and ping-pong

State-of-the-art fitness center and country club-style locker rooms

Secure bike room equipped with repair station and family restroom

Daily shuttle to nearby destinations

## **PROPERTY HIGHLIGHTS**

- At Executive Plaza, employees have access to the best collection of amenities the market has to offer.
- Outdoor plaza with comfortable seating and flexible layouts.
- Onsite café and lounge with casual seating
- Conference center with large and medium rooms, and catering kitchen
- Recreational clubroom with shuffleboard and ping-pong
- State-of-the-art fitness center and country club-style locker rooms
- Secure bike room equipped with repair station and family restroom
- Daily shuttle to nearby destinations
- Free parking garage with direct covered building access -- 3.5 / 1,000 parking ratio (866 covered, 285 surface)