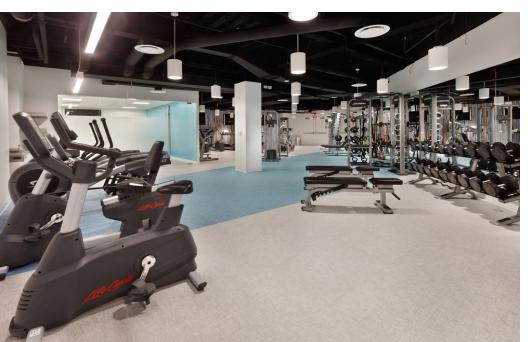

At Executive Plaza, employees have access to the best collection of amenities the market has to offer.

Elevate the workday with a delicious meal from the onsite cafe, or feel more centered with a yoga class in the fitness center - here, everything you need is at your fingertips.

Recreational clubroom with shuffleboard and ping-pong

State-of-the-art fitness center and country club-style locker rooms

Secure bike room equipped with repair station and family restroom

Daily shuttle to nearby destinations

## **PROPERTY HIGHLIGHTS**

- At Executive Plaza, employees have access to the best collection of amenities the market has to offer.
- Outdoor plaza with comfortable seating and flexible layouts.
- Onsite café and lounge with casual seating
- Conference center with large and medium rooms, and catering kitchen
- Recreational clubroom with shuffleboard and ping-pong
- State-of-the-art fitness center and country club-style locker rooms
- Secure bike room equipped with repair station and family restroom
- Daily shuttle to nearby destinations
- Free parking garage with direct covered building access -- 3.5 / 1,000 parking ratio (866 covered, 285 surface)