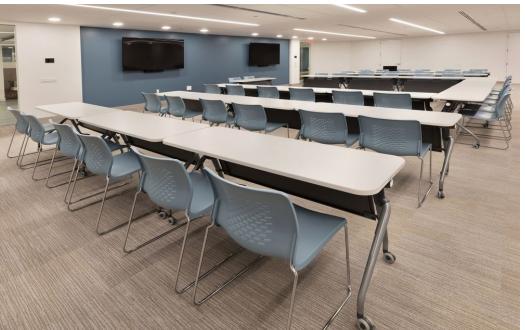

## ENJOY A VARIETY OF PROGRAMMED SPACES PRIMED FOR YOUR EMPLOYEES' NEEDS

Outdoor plaza with comfortable seating and flexible layouts

Onsite cafe and lounge with casual seating

Conference center with large and medium rooms, and catering

## **PROPERTY HIGHLIGHTS**

- At Executive Plaza, employees have access to the best collection of amenities the market has to offer.
- Outdoor plaza with comfortable seating and flexible layouts.
- Onsite café and lounge with casual seating
- Conference center with large and medium rooms, and catering kitchen
- Recreational clubroom with shuffleboard and ping-pong
- State-of-the-art fitness center and country club-style locker rooms
- Secure bike room equipped with repair station and family restroom
- Daily shuttle to nearby destinations
- Free parking garage with direct covered building access -- 3.5 / 1,000 parking ratio (866 covered, 285 surface)