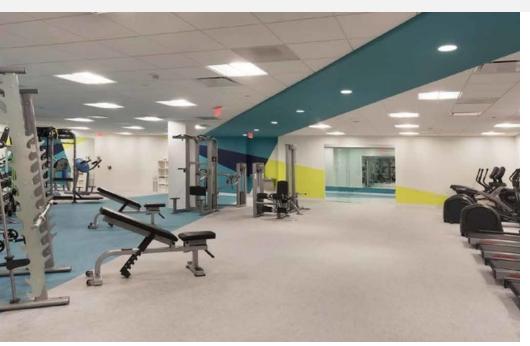

At Executive Plaza, employees have access to the best collection of amenities the market has to offer.

Elevate the workday with a delicious meal from the onsite cafe, or feel more centered with a yoga class in the fitness center - here, everything you need is at your fingertips.

Recreational clubroom with shuffleboard and ping-pong

State-of-the-art fitness center and country club-style locker rooms

Secure bike room equipped with repair station and family restroom

Daily shuttle to nearby destinations

## **PROPERTY HIGHLIGHTS**

- At Executive Plaza, employees have access to the best collection of amenities the market has to offer.
- Outdoor plaza with comfortable seating and flexible layouts.
- Onsite café and lounge with casual seating
- Conference center with large and medium rooms, and catering kitchen
- Recreational clubroom with shuffleboard and ping-pong
- State-of-the-art fitness center and country club-style locker rooms
- Secure bike room equipped with repair station and family restroom
- Daily shuttle to nearby destinations
- Free parking garage with direct covered building access -- 3.5 / 1,000 parking ratio (866 covered, 285 surface)