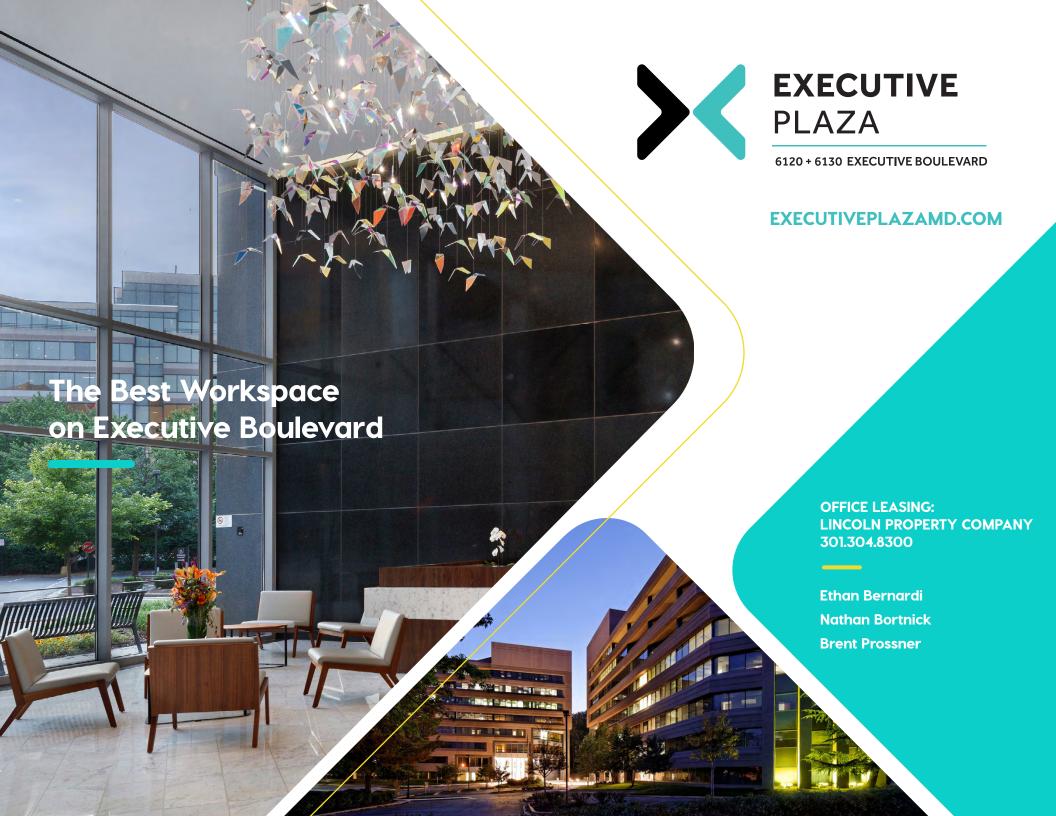

At Executive Plaza, employees have access to the best collection of amenities the market has to offer.

Elevate the workday with a delicious meal from the onsite cafe, or feel more centered with a yoga class in the fitness center - here, everything you need is at your fingertips.

## ENJOY A VARIETY OF PROGRAMMED SPACES PRIMED FOR YOUR EMPLOYEES' NEEDS



Outdoor plaza with comfortable seating and flexible layouts



Onsite cafe and lounge with casual seating



Conference center with large and medium rooms, and catering



Recreational clubroom with shuffleboard and ping-pong



State-of-the-art fitness center and country club-style locker rooms



Secure bike room equipped with repair station and family restroom



Daily shuttle to nearby destinations



FREE Structured parking wit