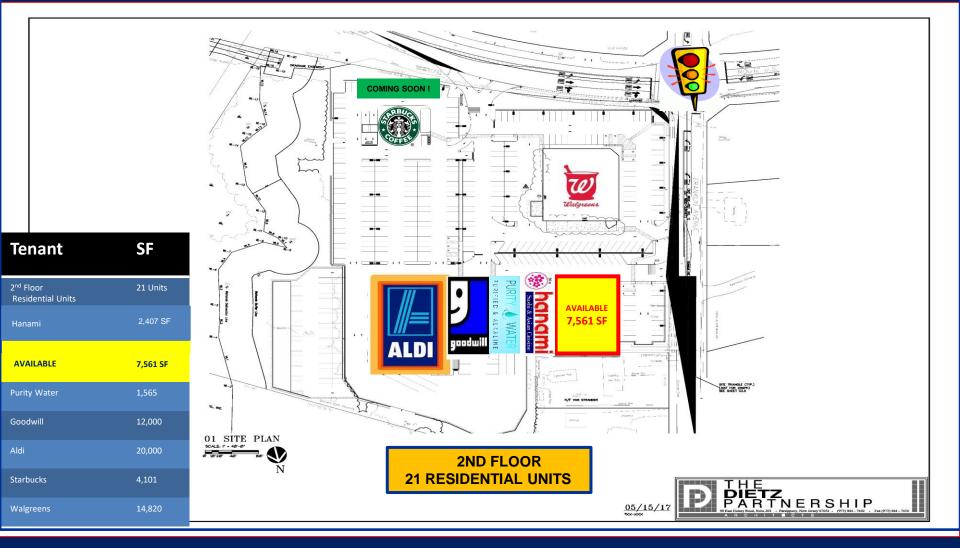

## 7,561 SF SPACE AVAILABLE!

- 7,561 SF (approx.) End Cap Available For Lease
- · Former Dollar Store
- Tremendous Pylon Signage Available
- 21,686 VPD on Route 46 & 10,526 VPD on Franklin Avenue
- 21 Residential Units on the 2<sup>nd</sup> Floor
- 348 Parking Spaces
- Excellent Access: Curb Cuts on Both Route 46 and Franklin Avenue
- · Signalized Intersection
- 9.96 Acres
- Walking distance to Morris Hills High School and Morris Knolls High School combined student enrollment of approximately 2800 Students and 300 Faculty