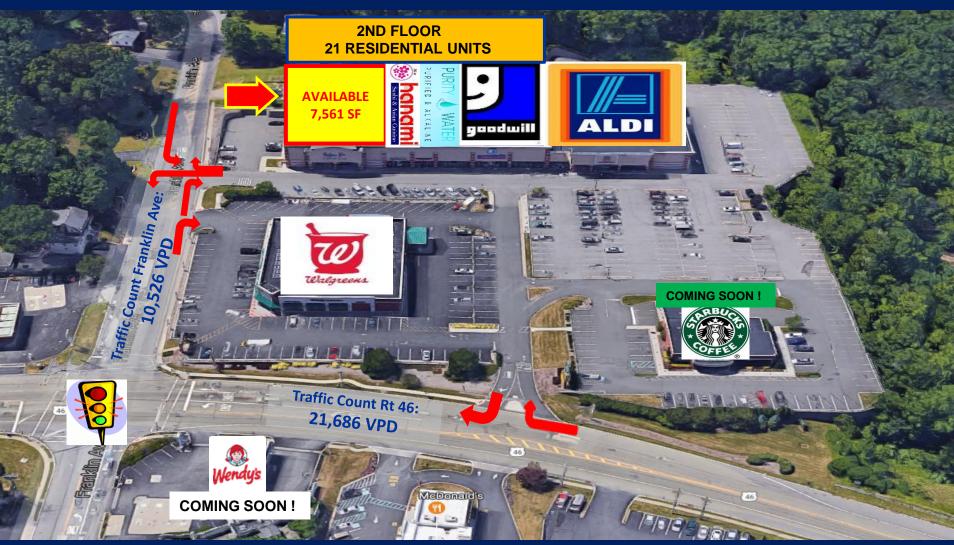

## 7,561 SF SPACE AVAILABLE!

- 7,561 SF (approx.) End Cap Available For Lease
- · Former Dollar Store
- Tremendous Pylon Signage Available
- 21,686 VPD on Route 46 & 10,526 VPD on Franklin Avenue
- 21 Residential Units on the 2<sup>nd</sup> Floor
- 348 Parking Spaces
- Excellent Access: Curb Cuts on Both Route 46 and Franklin Avenue
- · Signalized Intersection
- 9.96 Acres
- Walking distance to Morris Hills High School and Morris Knolls High School combined student enrollment of approximately 2800 Students and 300 Faculty