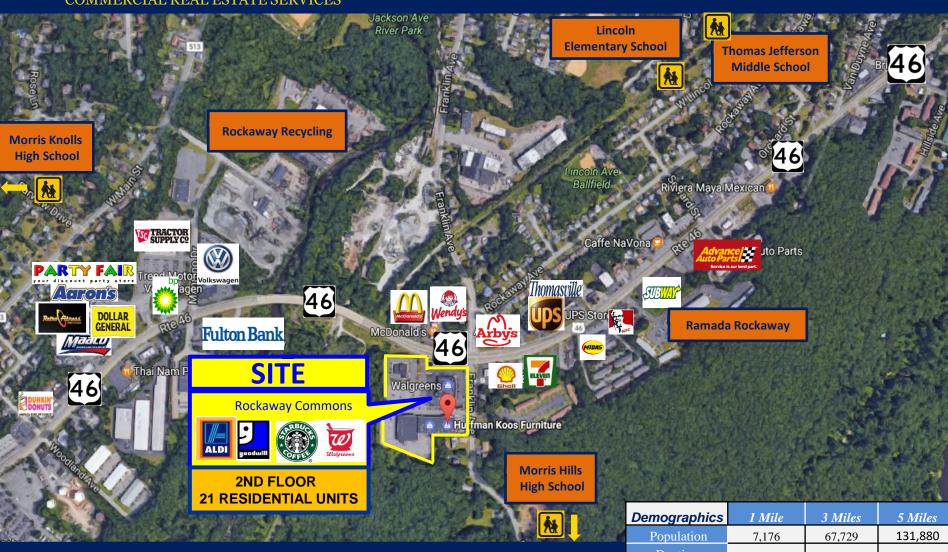

## 7,561 SF SPACE AVAILABLE!

- 7,561 SF (approx.) End Cap Available For Lease
- · Former Dollar Store
- Tremendous Pylon Signage Available
- 21,686 VPD on Route 46 & 10,526 VPD on Franklin Avenue
- 21 Residential Units on the 2<sup>nd</sup> Floor
- 348 Parking Spaces
- Excellent Access: Curb Cuts on Both Route 46 and Franklin Avenue
- · Signalized Intersection
- 9.96 Acres
- Walking distance to Morris Hills High School and Morris Knolls High School combined student enrollment of approximately 2800 Students and 300 Faculty

#### FOR MORE INFORMATION PLEASE CONTACT EXCLUSIVE BROKER:

Urszula Zoltek 973.896.8377 Urszula@ZoltekCRE.com

| Population | /,1/6           | 67,729           | 131,880         |
|------------|-----------------|------------------|-----------------|
| Daytime    |                 |                  |                 |
| Population | 5,627           | 52,235           | 112,739         |
| Average HH |                 |                  |                 |
| Income     | \$119,777       | \$111,013        | \$124,447       |
| Median HH  | <b>40.5.252</b> | <b>#</b> 00.01.6 | <b>\$00.015</b> |
|            |                 |                  |                 |