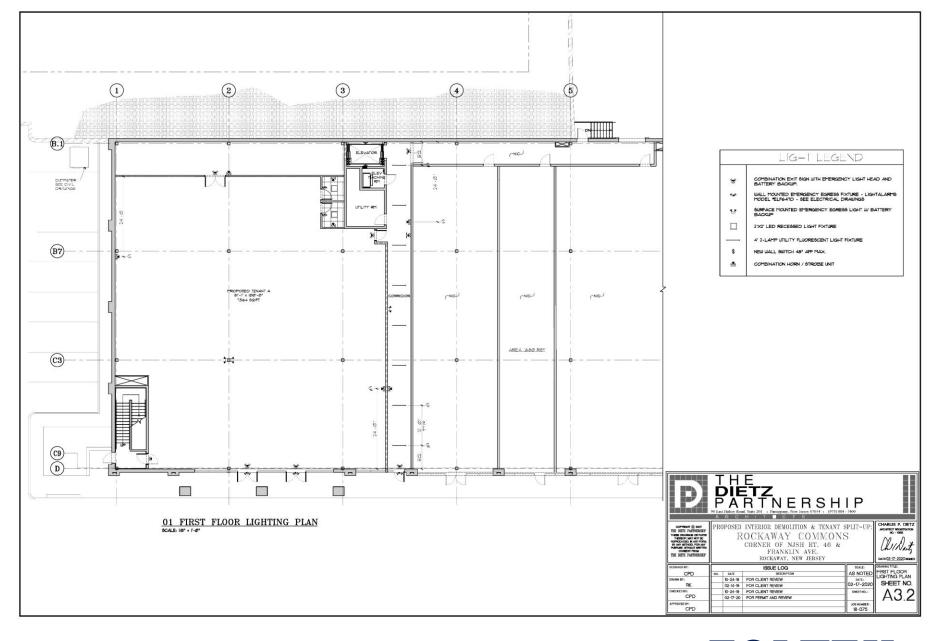

## 7,561 SF SPACE AVAILABLE!

- 7,561 SF (approx.) End Cap Available For Lease
- · Former Dollar Store
- Tremendous Pylon Signage Available
- 21,686 VPD on Route 46 & 10,526 VPD on Franklin Avenue
- 21 Residential Units on the 2<sup>nd</sup> Floor
- 348 Parking Spaces
- Excellent Access: Curb Cuts on Both Route 46 and Franklin Avenue
- · Signalized Intersection
- 9.96 Acres
- Walking distance to Morris Hills High School and Morris Knolls High School combined student enrollment of approximately 2800 Students and 300 Faculty