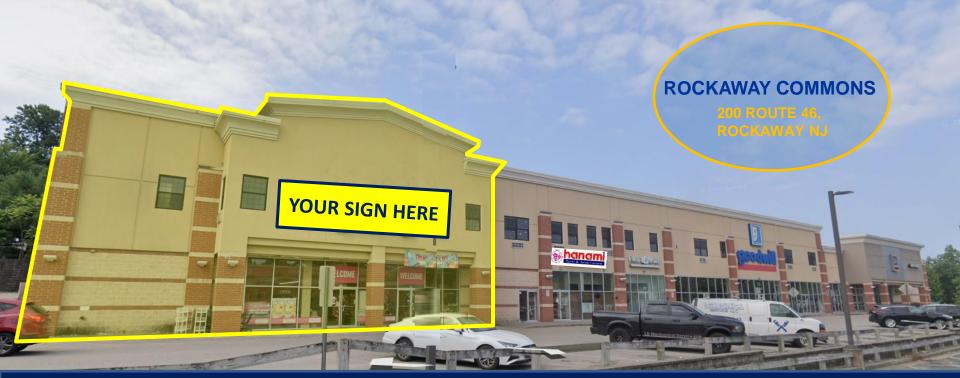

## 7,561 SF SPACE AVAILABLE!

- 7,561 SF (approx.) End Cap Available For Lease
- · Former Dollar Store
- Tremendous Pylon Signage Available
- 21,686 VPD on Route 46 & 10,526 VPD on Franklin Avenue
- 21 Residential Units on the 2<sup>nd</sup> Floor
- 348 Parking Spaces
- Excellent Access: Curb Cuts on Both Route 46 and Franklin Avenue
- · Signalized Intersection
- 9.96 Acres
- Walking distance to Morris Hills High School and Morris Knolls High School combined student enrollment of approximately 2800 Students and 300 Faculty

## ROCKAWAY COMMONS 200 Route 46, Rockaway, NJ