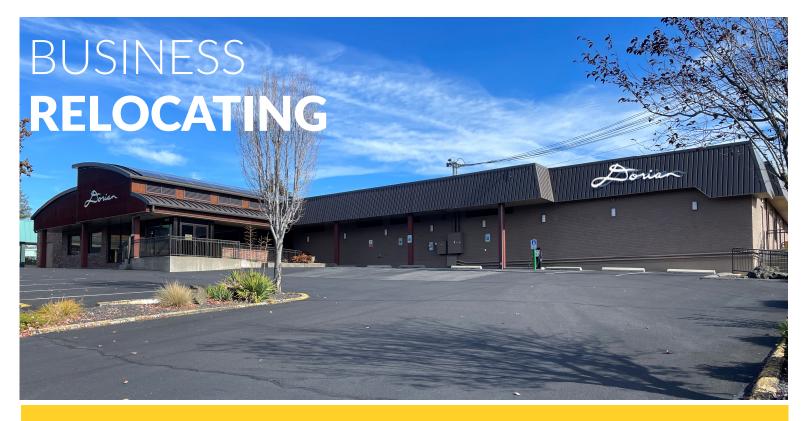

# FOR SALE OR LEASE FLEX / OFFICE & PRODUCTION FACILITY

4212 W. Sunset Blvd., Spokane, WA 99224

**LOCATION:** Operating as Dorian Studio's corporate headquarters and production for

over 15 years the business will be relocating to a larger facility. The property is conveniently located just minutes west of downtown Spokane. This is a rare opportunity to purchase a flex-use commercial building with

ample parking near Spokane's City Center.

**SITE:** ±127,684 SF (2.93 acres), parcel #25262.0107 & 25262.2301

**ZONING:** City of Spokane GB-55, Community Business & R1, Residential Low Intensity

**IMPROVEMENTS:** Main Floor Area: ±19,925 SF per Garco Construction As-

Built plans dated 2015

Heat/Cooling: Roof mounted HVAC units

Power: 3 phase power Sewer & Water: City of Spokane

Parking: ±79 car parks + three (3) handicapped

and two (2) EV charging stations

Construction Type: Masonry

Age: 1962, renovated in 2008, 2015 & 2020

Availability: Call Listing Agent, business relocating

**LEASE PRICE:** \$14.00/SF/Month/NNN

**SALE PRICE:** \$2,750,000.00

View Location