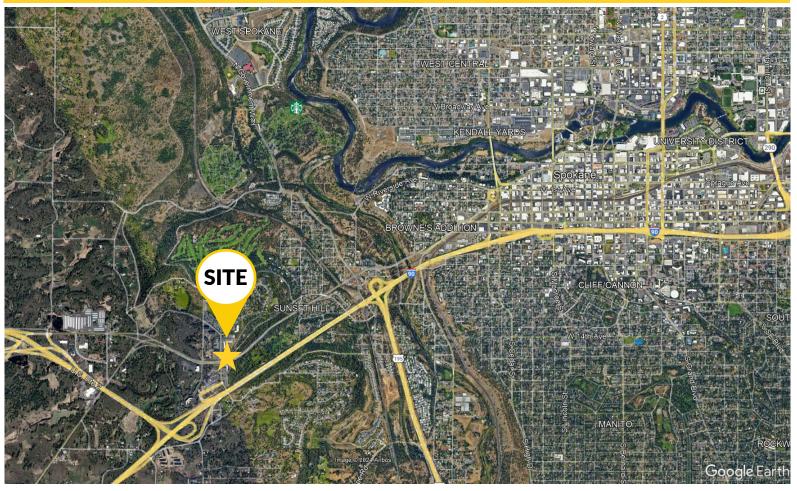

# FOR SALE OR LEASE FLEX / OFFICE & PRODUCTION FACILITY

4212 W. Sunset Blvd., Spokane, WA 99224

**LOCATION:** Operating as Dorian Studio's corporate headquarters and production for

over 15 years the business will be relocating to a larger facility. The property is conveniently located just minutes west of downtown Spokane. This is a rare opportunity to purchase a flex-use commercial building with

ample parking near Spokane's City Center.

**SITE:** ±127,684 SF (2.93 acres), parcel #25262.0107 & 25262.2301

**ZONING:** City of Spokane GB-55, Community Business & R1, Residential Low Intensity

**IMPROVEMENTS:** Main Floor Area: ±19,925 SF per Garco Construction As-