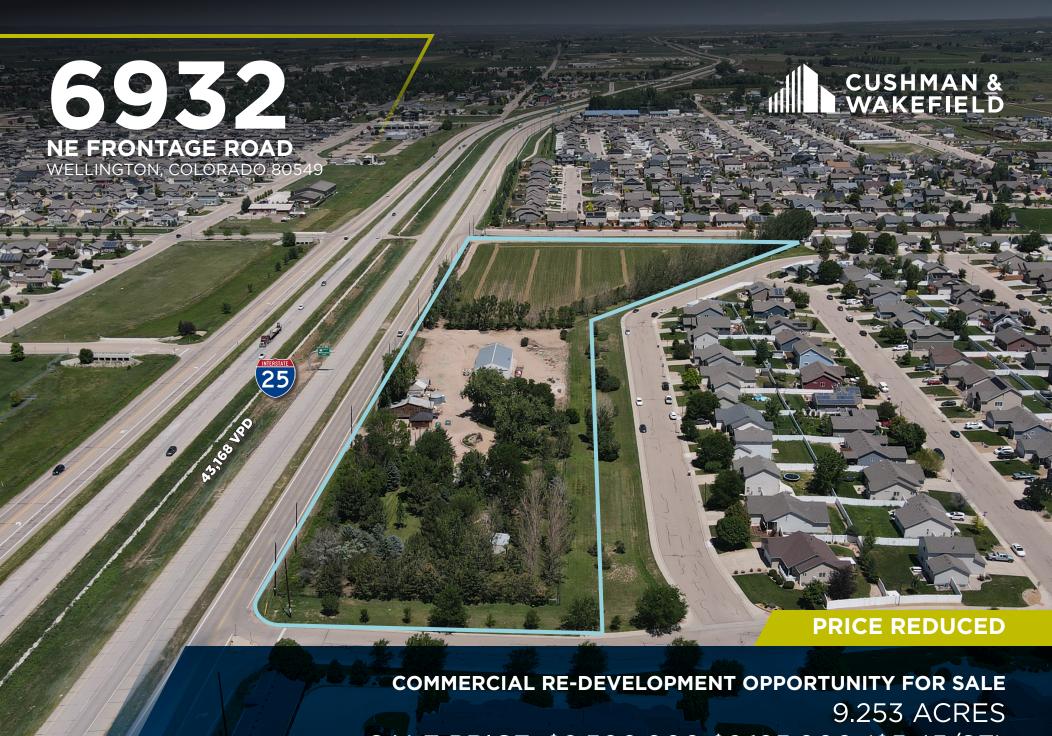

SALE PRICE: <del>\$2,500,000</del> \$2,195,000 (\$5.45/SF)

## // PROPERTY FEATURES

TRACT 1: 5.901 ACRES
Current hay crop

**TRACT 2:** 3.352 ACRES
Previously occupied by Landscaping Business

SUBSTANTIAL **I-25** VISIBILITY 1,300+ linear feet of I-25 frontage

**IMMEDIATE** I-25 ACCESS With NE Frontage Road infrastructure complete

½ SHARE OF NORTH POUDRE IRRIGATION STOCK

**GRANDFATHERED WELL**Used for lawn irrigation

ACCESS TO UTILITIES

At/or adjacent to the property

Wellington, Colorado 80549