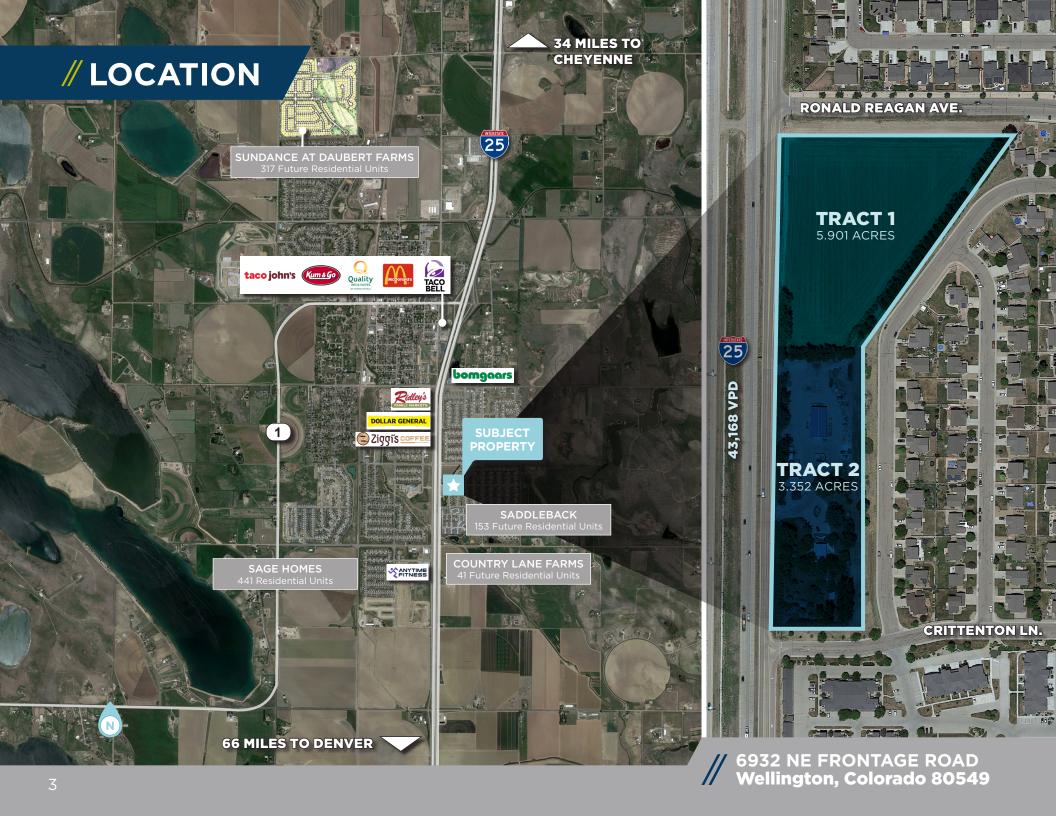

## // PROPERTY FEATURES

TRACT 1: 5.901 ACRES
Current hay crop

**TRACT 2:** 3.352 ACRES
Previously occupied by Landscaping Business

SUBSTANTIAL **I-25** VISIBILITY 1,300+ linear feet of I-25 frontage

**IMMEDIATE** I-25 ACCESS With NE Frontage Road infrastructure complete

½ SHARE OF NORTH POUDRE IRRIGATION STOCK

**GRANDFATHERED WELL**Used for lawn irrigation

ACCESS TO UTILITIES

At/or adjacent to the property

Wellington, Colorado 80549