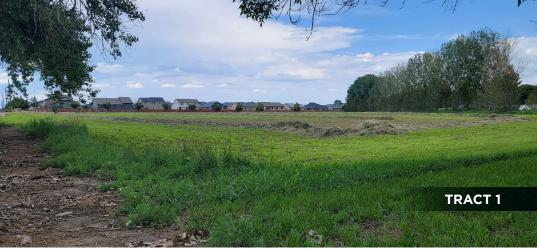

## // PROPERTY FEATURES

TRACT 1: 5.901 ACRES
Current hay crop

**TRACT 2:** 3.352 ACRES
Previously occupied by Landscaping Business

SUBSTANTIAL **I-25** VISIBILITY 1,300+ linear feet of I-25 frontage

**IMMEDIATE** I-25 ACCESS With NE Frontage Road infrastructure complete