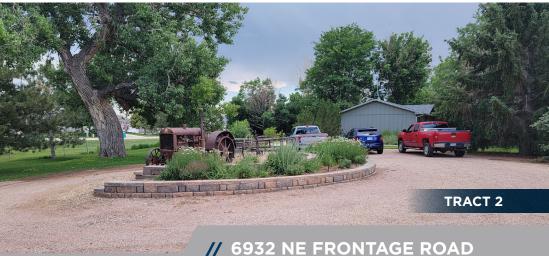

## // PROPERTY FEATURES

TRACT 1: 5.901 ACRES
Current hay crop

**TRACT 2:** 3.352 ACRES
Previously occupied by Landscaping Business

SUBSTANTIAL **I-25** VISIBILITY 1,300+ linear feet of I-25 frontage

**IMMEDIATE** I-25 ACCESS With NE Frontage Road infrastructure complete