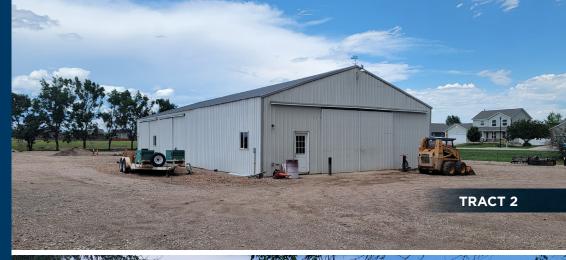

## // PROPERTY FEATURES

TRACT 1: 5.901 ACRES
Current hay crop

**TRACT 2:** 3.352 ACRES
Previously occupied by Landscaping Business

SUBSTANTIAL **I-25** VISIBILITY 1,300+ linear feet of I-25 frontage

**IMMEDIATE** I-25 ACCESS With NE Frontage Road infrastructure complete