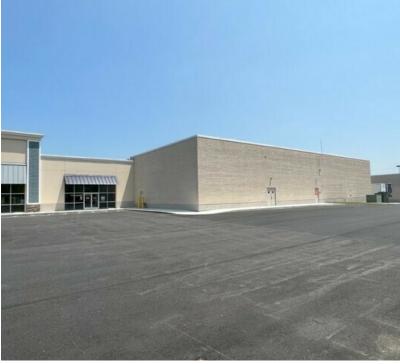

tric, Sewer, Water)
- · New LED lighting, roof

#### LOCATION DESCRIPTION

Located on the MA / RI border in southeastern MA. Immediate highway access at Exit 8 on I-195.

- 5 miles to Fall River
- 10 miles to Providence
- 50 miles to Boston

#### **OFFERING SUMMARY**

| Lease Rate:    | \$8.75 SF/yr (NNN) |
|----------------|--------------------|
| Available SF:  | 13,426 - 91,025 SF |
| Building Size: | 600,000 SF         |

#### **GEORGE PASKALIS, SIOR**

Executive Vice President 401.751.3200 x3303 george@mgcommercial.com

#### **JULIE FRESHMAN**

Vice President 401.751.3200 x3309 julie@mgcommercial.com

#### MICHAEL GIUTTARI, SIOR

President 401.751.3200 x3305 mike@mgcommercial.com 365 Eddy Street, Penthouse Suite Providence, RI 02903 mgcommercial.com



## **ADDITIONAL PHOTOS**









#### **GEORGE PASKALIS, SIOR**

**Executive Vice President** 401.751.3200 x3303 george@mgcommercial.com

#### **JULIE FRESHMAN**

Vice President 401.751.3200 x3309 julie@mgcommercial.com

#### MICHAEL GIUTTARI, SIOR

401.751.3200 x3305 mike@mgcommercial.com 365 Eddy Street, Penthouse Suite Providence, RI 02903 mgcommercial.com



## **LOCATION MAPS**





#### **GEORGE PASKALIS, SIOR**

**Executive Vice President** 401.751.3200 x3303 george@mgcommercial.com

#### **JULIE FRESHMAN**

Vice President 401.751.3200 x3309 julie@mgcommercial.com

#### MICHAEL GIUTTARI, SIOR

President 401.751.3200 x3305 mike@mgcommercial.com 365 Eddy Street, Penthouse Suite Providence, RI 02903 mgcommercial.com