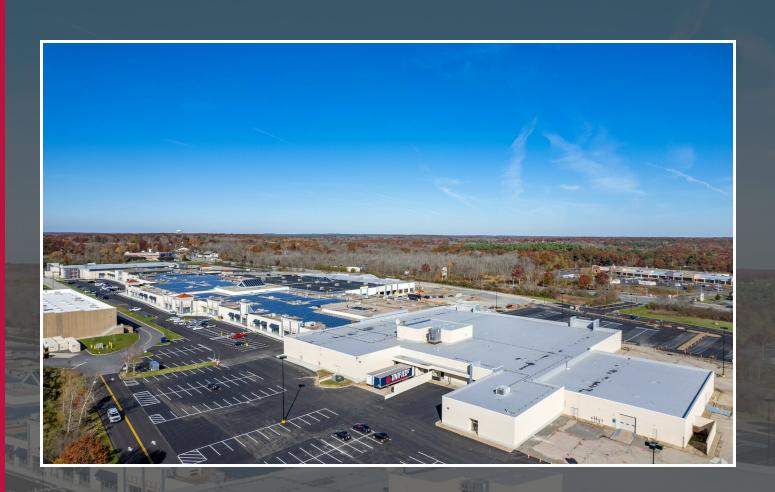

#### PROPERTY DESCRIPTION

Take advantage of a new unique, mixed use development at an interstate highway interchange, that includes some very clean and modern industrial space. 91,025 sf of new open space with large parking fields, loading, drive-in, new office space, all built to suit. Excellent for distribution, warehousing, assembly and many other uses. Also, 13,426 sf of space with overhead doors and large parking areas.

#### PROPERTY HIGHLIGHTS

- Immediate Highway Access at Exit 8 on I-195
- Large Parking Field for Cars / Trucks
- · Up to 23' clear ceiling heights
- All Utilities Available (Gas, Electric, Sewer, Water)
- · New LED lighting, roof

#### LOCATION DESCRIPTION

Located on the MA / RI border in southeastern MA. Immediate highway access at Exit 8 on I-195.

- 5 miles to Fall River
- 10 miles to Providence
- 50 miles to Boston