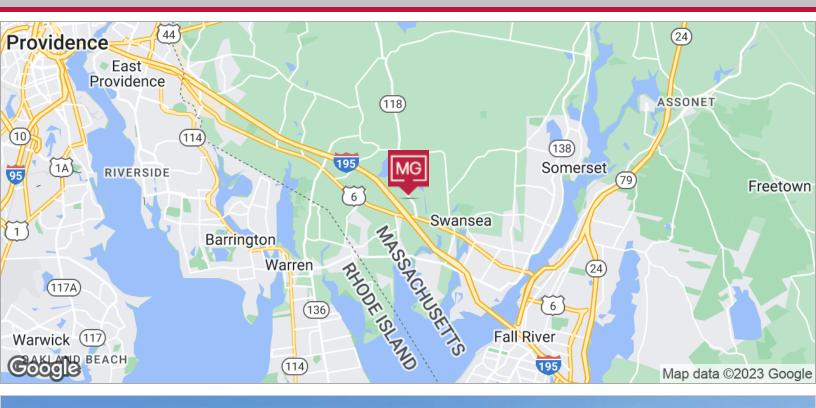

#### LOCATION DESCRIPTION

Located on the MA / RI border in southeastern MA. Immediate highway access at Exit 8 on I-195.

- 5 miles to Fall River
- 10 miles to Providence
- 50 miles to Boston

## **LOCATION MAPS**