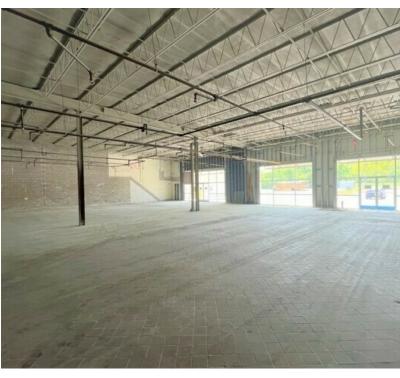

## **ADDITIONAL PHOTOS**

#### PROPERTY DESCRIPTION

Take advantage of a new unique, mixed use development at an interstate highway interchange, that includes some very clean and modern industrial space. 91,025 sf of new open space with large parking fields, loading, drive-in, new office space, all built to suit. Excellent for distribution, warehousing, assembly and many other uses. Also, 13,426 sf of space with overhead doors and large parking areas.