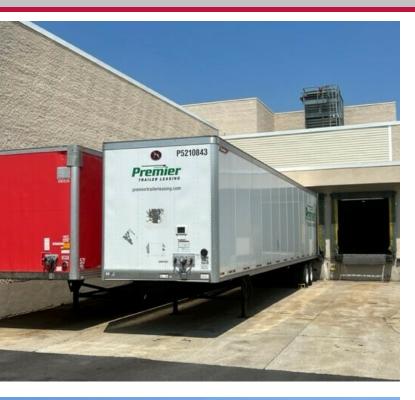

## **ADDITIONAL PHOTOS**

#### PROPERTY HIGHLIGHTS

- Immediate Highway Access at Exit 8 on I-195
- Large Parking Field for Cars / Trucks
- · Up to 23' clear ceiling heights
- All Utilities Available (Gas, Electric, Sewer, Water)
- · New LED lighting, roof