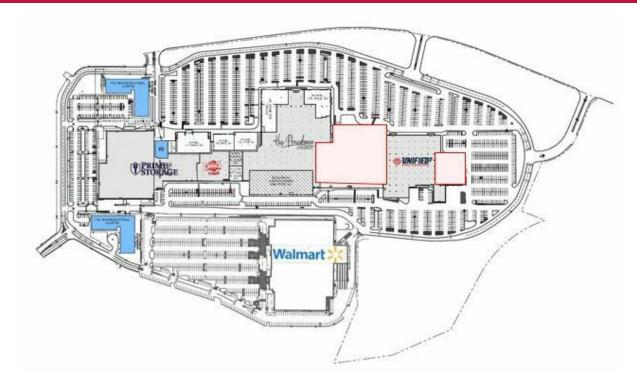

# MG Commercial



## SWANSEA CENTER

262 Swansea Mall Drive, Swansea, MA 02777

#### **GEORGE PASKALIS, SIOR**

Executive Vice President 401.751.3200 x3303 george@mgcommercial.com

#### **JULIE FRESHMAN**

Vice President 401.751.3200 x3309 julie@mgcommercial.com

#### MICHAEL GIUTTARI. SIOR

President 401.751.3200 x3305 mike@mgcommercial.com

#### MG COMMERCIAL

365 Eddy Street, Penthouse Suite Providence, RI 02903 401.751.3200 | mgcommercial.com

### PROPERTY SUMMARY



#### PROPERTY DESCRIPTION

Take advantage of a new unique, mixed use development at an interstate highway interchange, that includes some very clean and modern industrial space. 91,025 sf of new open space with large parking fields, loading, drive-in, new office space, all built to suit. Excellent for distribution, warehousing, assembly and many other uses. Also, 13,426 sf of space with overhead doors and large parking areas.

Office space, loading docks, overhead doors and many other space options can be tenant specific and designed/developed through the lease process by the landlords own internal architectural and engineering staff.

#### PROPERTY HIGHLIGHTS

- Immediate Highway Access at Exit 8 on I-195
- Large Parking Field for Cars / Trucks
- · Up to 23' clear ceiling heights
- All