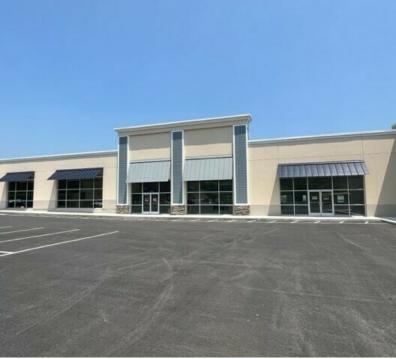

#### PROPERTY DESCRIPTION

Take advantage of a new unique, mixed use development at an interstate highway interchange, that includes some very clean and modern industrial space. 91,025 sf of new open space with large parking fields, loading, drive-in, new office space, all built to suit. Excellent for distribution, warehousing, assembly and many other uses. Also, 13,426 sf of space with overhead doors and large parking areas.

#### PROPERTY HIGHLIGHTS

- Immediate Highway Access at Exit 8 on I-195
- Large Parking Field for Cars / Trucks
- · Up to 23' clear ceiling heights
- All Utilities Available (Gas, Electric, Sewer, Water)
- · New LED lighting, roof