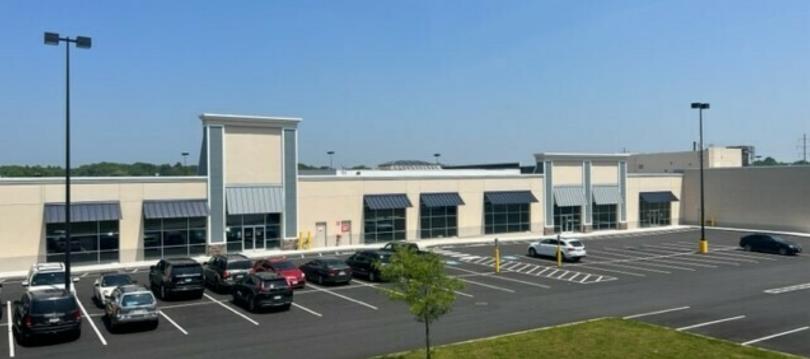

#### PROPERTY DESCRIPTION

Take advantage of a new unique, mixed use development at an interstate highway interchange, that includes some very clean and modern industrial space. 91,025 sf of new open space with large parking fields, loading, drive-in, new office space, all built to suit. Excellent for distribution, warehousing, assembly and many other uses. Also, 13,426 sf of space with overhead doors and large parking areas.

#### PROPERTY HIGHLIGHTS

- Immediate Highway Access at Exit 8 on I-195
- Large Parking Field for Cars / Trucks
- · Up to 23' clear ceiling heights
- All Utilities Available (Gas, Electric, Sewer, Water)
- · New LED lighting, roof