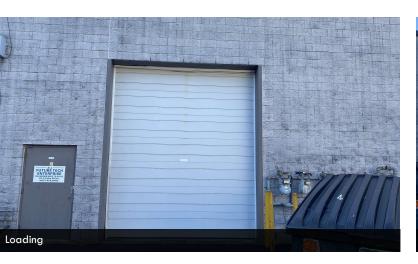

#### OFFERING SUMMARY

| Lease Rate:   | \$13.00 SF/yr (NNN) PSF    |  |  |
|---------------|----------------------------|--|--|
| Available SF: | Unit 7: 2,540 SF           |  |  |
|               | Unit 8: 8,849 SF           |  |  |
| Lot Size:     | 3.22 Acres                 |  |  |
| CAM:          | \$1.50 PSF                 |  |  |
| Taxes:        | \$2.31 PSF                 |  |  |
| Loading:      | Three 14' Drive-In Doors   |  |  |
| Ceiling:      | 16' Clear                  |  |  |
| Power:        | 200 amps 3 phase each unit |  |  |
| Sewers:       | Suffolk County             |  |  |
| Sprinklers:   | Yes                        |  |  |
| Zoned:        | Light Industrial L1        |  |  |