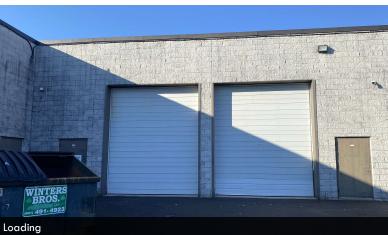

#### OFFERING SUMMARY

| Lease Rate:   | \$13.00 SF/yr (NNN) PSF    |  |  |
|---------------|----------------------------|--|--|
| Available SF: | Unit 7: 2,540 SF           |  |  |
|               | Unit 8: 8,849 SF           |  |  |
| Lot Size:     | 3.22 Acres                 |  |  |
| CAM:          | \$1.50 PSF                 |  |  |
| Taxes:        | \$2.31 PSF                 |  |  |
| Loading:      | Three 14' Drive-In Doors   |  |  |
| Ceiling:      | 16' Clear                  |  |  |
| Power:        | 200 amps 3 phase each unit |  |  |
| Sewers:       | Suffolk County             |  |  |
| Sprinklers:   | Yes                        |  |  |
| Zoned:        | Light Industrial L1        |  |  |