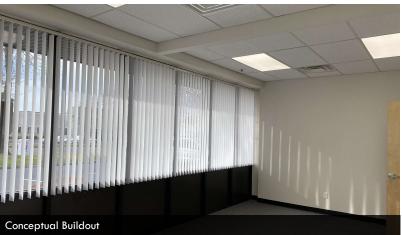

# PROPERTY OVERVIEW

Ideal for research and development, office or light manufacturing space.

Units are adjacent and can be combined for a total of 11,389 SF+/-. The space is currently 100% office but can be converted to additional warehouse space.

Unit 7:

2.540 SF

Currently 70% +/- office but can be converted to increase the size of the warehouse space.

2 Offices with large open area

2 Baths

Unit 8:

8.849 SF

Currently 100% office but can be converted to increase the size of the warehouse space.

Executive Office and 15 Private Offices

Bull Pen

Reception Area

Kitchen

4 Baths