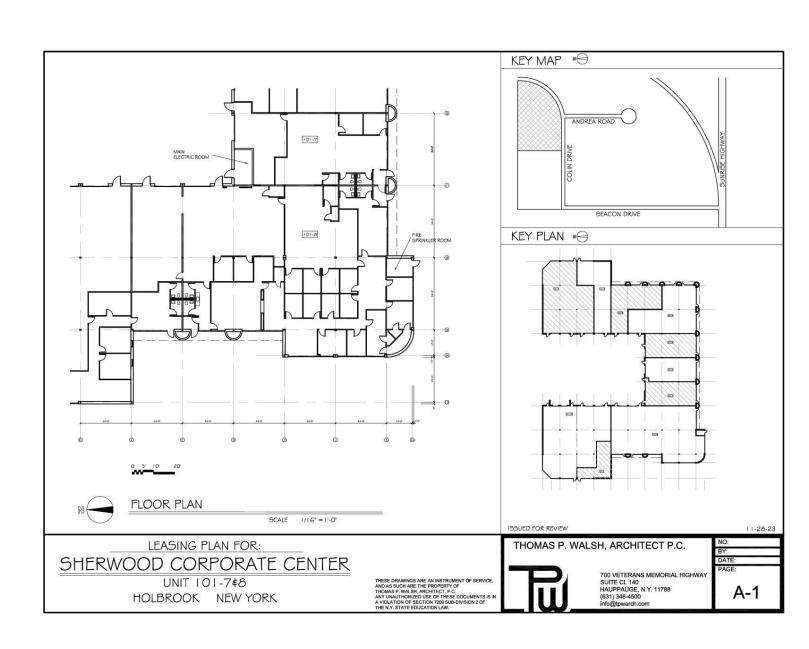

# PROPERTY OVERVIEW

Ideal for research and development, office or light manufacturing space.

Units are adjacent and can be combined for a total of 11,389 SF+/-. The space is currently 100% office but can be converted to additional warehouse space.

Unit 7:

2.540 SF

Currently 70% +/- office but can be converted to increase the size of the warehouse space.

2 Offices with large open area

2 Baths

Unit 8:

8.849 SF

Currently 100% office but can be converted to increase the size of the warehouse space.

Executive Office and 15 Private Offices

Bull Pen

Reception Area

Kitchen

4 Baths