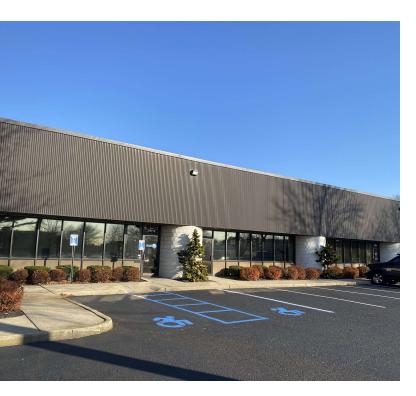

# PROPERTY OVERVIEW

Ideal for research and development, office or light manufacturing space.

Units are adjacent and can be combined for a total of 11,389 SF+/-. The space is currently 100% office but can be converted to additional warehouse space.

#### OFFERING SUMMARY

| Lease Rate:   | \$13.00 SF/yr (NNN) PSF    |  |  |
|---------------|----------------------------|--|--|
| Available SF: | Unit 7: 2,540 SF           |  |  |
|               | Unit 8: 8,849 SF           |  |  |
| Lot Size:     | 3.22 Acres                 |  |  |
| CAM:          | \$1.50 PSF                 |  |  |
| Taxes:        | \$2.31 PSF                 |  |  |
| Loading:      | Three 14' Drive-In Doors   |  |  |
| Ceiling:      | 16' Clear                  |  |  |
| Power:        | 200 amps 3 phase each unit |  |  |
| Sewers:       | Suffolk County             |  |  |
| Sprinklers:   | Yes                        |  |  |
| Zoned:        | Light Industrial L1        |  |  |