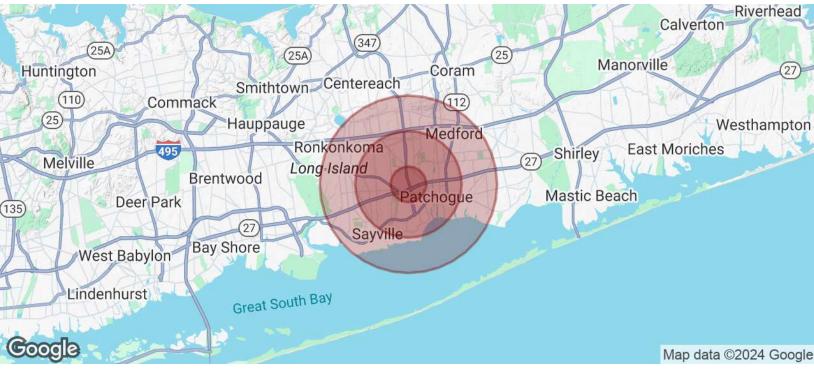

## LORRAINE O'HARA

CO-FOUNDER / NYS LICENSED ASSOCIATE REAL ESTATE BROKER 631.389.0264 lorraine.ohara@camcocre.com

| POPULATION           | 1 MILE    | 3 MILES   | 5 MILES   |
|----------------------|-----------|-----------|-----------|
| Total Population     | 8,903     | 84,073    | 188,141   |
| Average Age          | 45        | 43        | 43        |
| Average Age (Male)   | 43        | 42        | 42        |
| Average Age (Female) | 47        | 44        | 44        |
| HOUSEHOLDS & INCOME  | 1 MILE    | 3 MILES   | 5 MILES   |
| Total Households     | 3,785     | 31,610    | 67,565    |
| # of Persons per HH  | 2.4       | 2.7       | 2.8       |
| Average HH Income    | \$150,676 | \$159,370 | \$156,110 |
| Average House Value  | \$614,120 | \$580,689 | \$553,290 |

Demographics data derived from AlphaMap