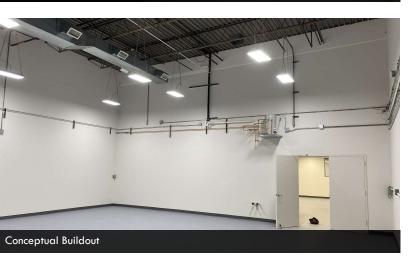

# PROPERTY OVERVIEW

Ideal for research and development, office or light manufacturing space.

Units are adjacent and can be combined for a total of 11,389 SF+/-. The space is currently 100% office but can be converted to additional warehouse space.

Unit 7:

2.540 SF

Currently 70% +/- office but can be converted to increase the size of the warehouse space.

2 Offices with large open area

2 Baths

Unit 8:

8.849 SF

Currently 100% office but can be converted to increase the size of the warehouse space.

Executive Office and 15 Private Offices

Bull Pen

Reception Area

Kitchen

4 Baths