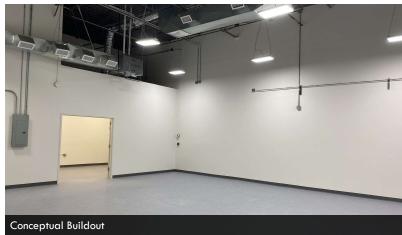

# PROPERTY OVERVIEW

Ideal for research and development, office or light manufacturing space.

Units are adjacent and can be combined for a total of 11,389 SF+/-. The space is currently 100% office but can be converted to additional warehouse space.

Unit 7:

2.540 SF

Currently 70% +/- office but can be converted to increase the size of the warehouse space.

2 Offices with large open area

2 Baths

Unit 8:

8.849 SF

Currently 100% office but can be converted to increase the size of the warehouse space.

Executive Office and 15 Private Offices

Bull Pen

Reception Area

Kitchen

4 Baths