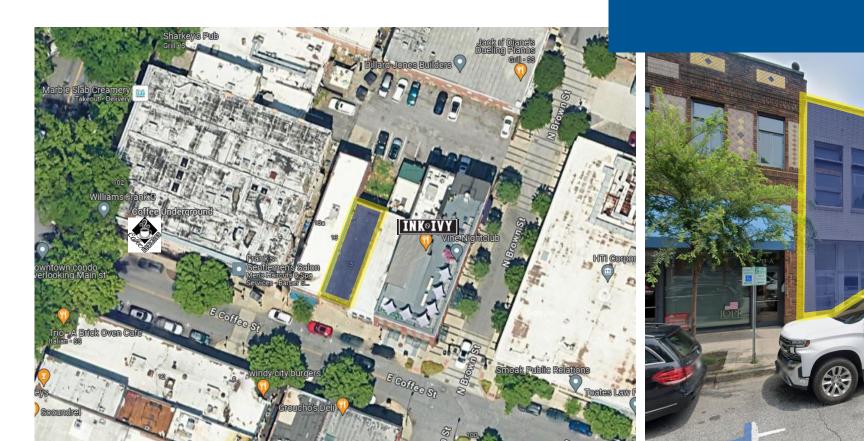

### **PROPERTY FEATURES**

- ± 2,700 SF downtown retail space available for lease
- Located 1 block West of \$104M
  12-story Federal Courthouse, with 1
  block of the ONE Buildings (Brooks
  Brothers, Anthropologie, Orivs, Mast
  General Store, etc.)
- Nearby retail/restaurants include Methodical Coffee, Lou Lou Boutique, Bluemercury, Rush Wilson Limited, Savannah Bee Company, Dress Up, Tupelo Honey, Cantina 76

# Downtown Retail Available Aerial