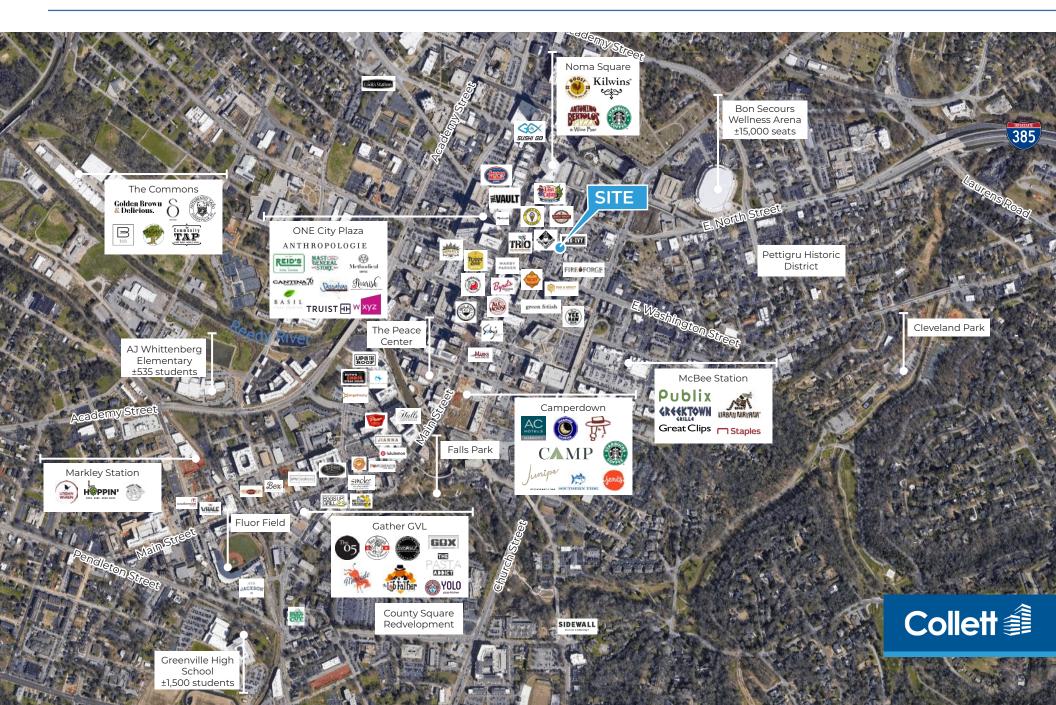

### **PROPERTY FEATURES**

- ± 2,700 SF downtown retail space available for lease
- Located 1 block West of \$104M
  12-story Federal Courthouse, with 1
  block of the ONE Buildings (Brooks
  Brothers, Anthropologie, Orivs, Mast
  General Store, etc.)
- Nearby retail/restaurants include Methodical Coffee, Lou Lou Boutique, Bluemercury, Rush Wilson Limited, Savannah Bee Company, Dress Up, Tupelo Honey, Cantina 76

# Downtown Retail Available Aerial