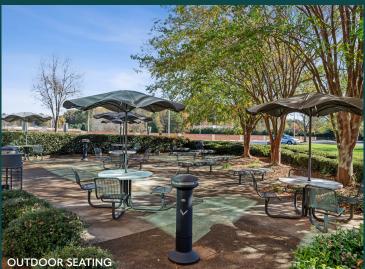

## **PROPERTY HIGHLIGHTS**

- 35,112 RSF 105,587 RSF
- Parking: +8.0/1,000
- 3 Floors Available
- +/- 35,000 RSF Floorplates

- Well located off Sardis Rd and Monroe Rd in Matthews
- Easy access to East Independence Blvd
- Less than two minutes from 15+ food and beverage options