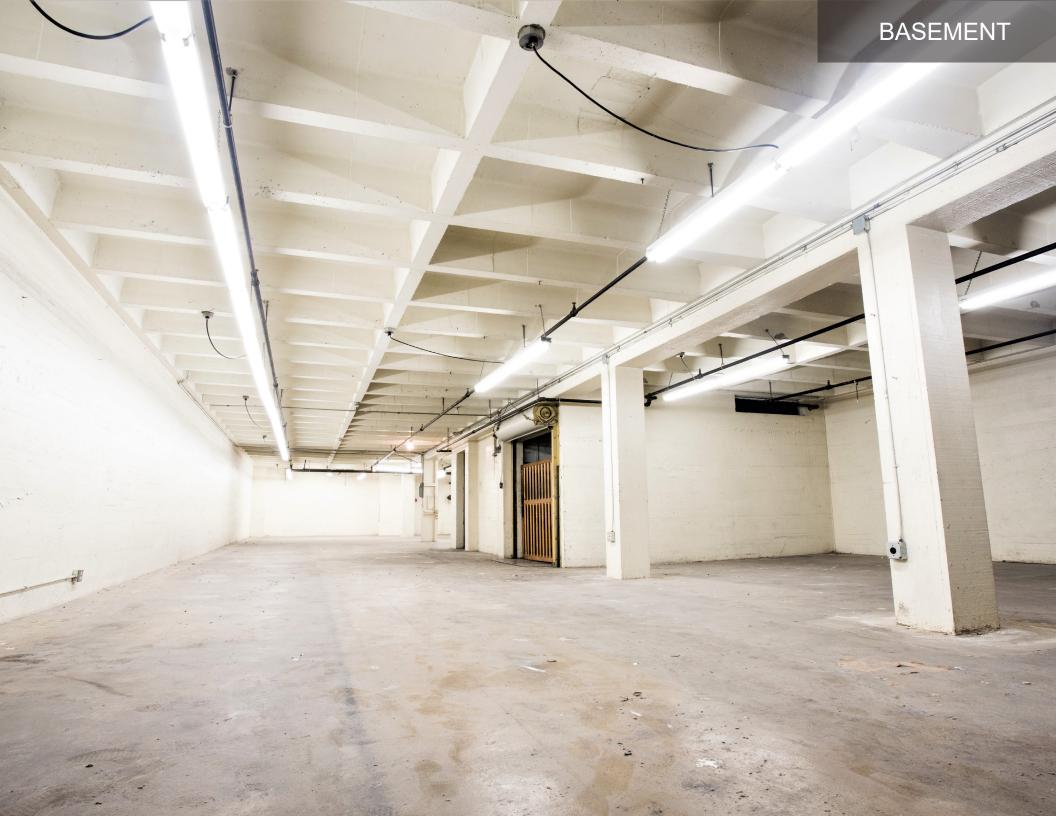

\*\*1st floor and basement can be combined for approx. 7,985 SF

BASEMENT

105' x 37' (tenant to verify)