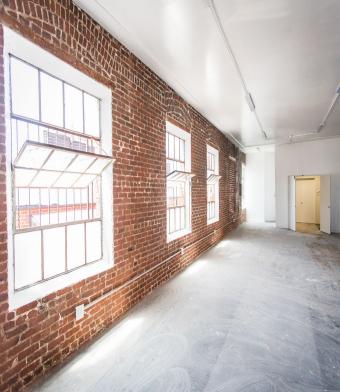

718 GLADYS AVENUE LOS ANGELES, CA 90021

High Image Building in the Heart of Fashion District

Free Secured Parking and Seperate Enterance

Easy Access to the 10, 110, & 101 Freeways

Open Floor Plan for Multiple uses, Ideal for Photography or Fashion Related Business

Proximity Restaurants, Cafes, and Shops

Multiple Outlet Throughout and Freight Elevator

| 1                               | Rentable SF | Suite     | Availability     | Description                                                                                                                                           | Rate       |
|---------------------------------|-------------|-----------|------------------|-------------------------------------------------------------------------------------------------------------------------------------------------------|------------|
|                                 | ±4,100 SF   | 1st Floor | December 1, 2019 | Large Open Area, 1 Restroom, Natural Lighting, Gated Parking, Freight Elevator, Approx. 106.5' x 38.5' (tenant to verify)  Nets Estimated @ \$0.09/SF | \$1.40 NNN |
| THE RESERVE THE PERSON NAMED IN | 3,885 SF    | Basement  | Immediately      | Large Open Area, 2 Restrooms, Gated Parking, Freight Elevator, Approx. 105' x 37' (tenant to verify)  Nets Estimated @ \$0.09/SF                      | \$1.09 NNN |