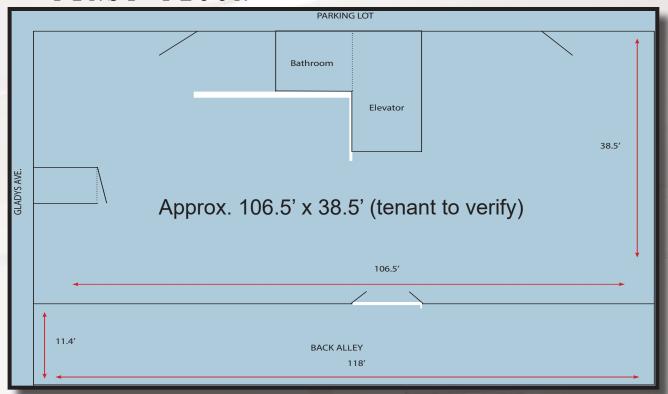

Proximity Restaurants, Cafes, and Shops

Multiple Outlet Throughout and Freight Elevator

| 1                               | Rentable SF | Suite     | Availability     | Description                                                                                                                                           | Rate       |
|---------------------------------|-------------|-----------|------------------|-------------------------------------------------------------------------------------------------------------------------------------------------------|------------|
|                                 | ±4,100 SF   | 1st Floor | December 1, 2019 | Large Open Area, 1 Restroom, Natural Lighting, Gated Parking, Freight Elevator, Approx. 106.5' x 38.5' (tenant to verify)  Nets Estimated @ \$0.09/SF | \$1.40 NNN |
| THE RESERVE THE PERSON NAMED IN | 3,885 SF    | Basement  | Immediately      | Large Open Area, 2 Restrooms, Gated Parking, Freight Elevator, Approx. 105' x 37' (tenant to verify)  Nets Estimated @ \$0.09/SF                      | \$1.09 NNN |

\*\*1st floor and basement can be combined for approx. 7,985 SF

BASEMENT

105' x 37' (tenant to verify)