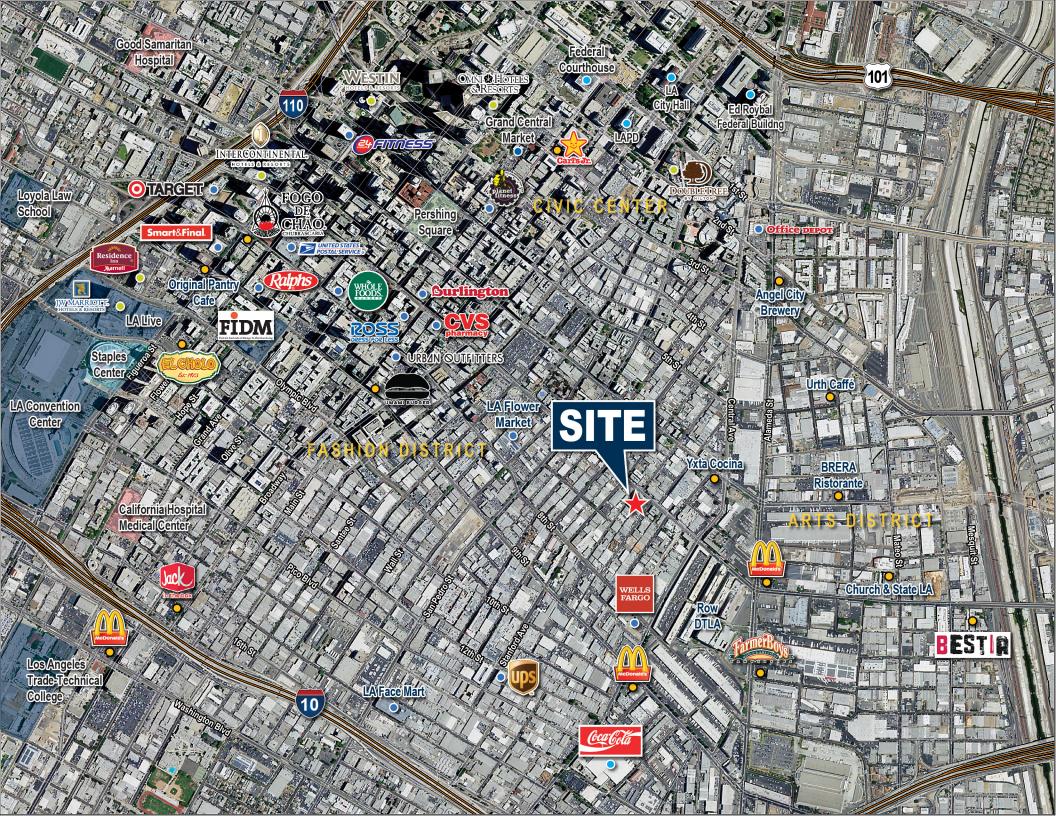

# NEARBY AMENITIES

# **RESTAURANTS**

- Yxta Cocina
- McDonald's
- 3 Row DTLA
- BRERA Ristorante
- 5 Farmerboys
- 6 Church & State LA
- Urtha Caff'e
- 8 Angel City Brewery
- O Umami Burger
- 10 El Cholo
- Original Pantry Cafe
- 12 FOGO DE CHAO CHURRASCARIA
- Jack in the box
- 14 Bestia
- 15 Carls Jr.

### RETAIL

- LA Flower Market
- Urban Outfitters
- CVS Pharmacy
- Ross Dress For Less
- Burlington
- Whole Foods
- Ralphs
- 8 United Postal Service
- Smart & Final
- 10 Target
- **UPS**
- 12 LA Face Mart
- 13 Office Depot
- 14 Planet Fitness
- 15 24 Hour Fitness
- Grand Central Market

# **HOTELS & ENTERTAINMENT**

- DoubleTree by Hilltop
- Arts District
- 3 LA Live
- 4 Staples Center
- 5 Residence Inn Marriott
- 6 JW Marriott Hotels & Resorts
- 7 LA Convention Center
- 8 Fashion District
- 9 Civic Center
- Intercontinental Hotels & Resorts
- WESTIN Hotels & Resorts
- 12 OMNI Hotels & Resorts