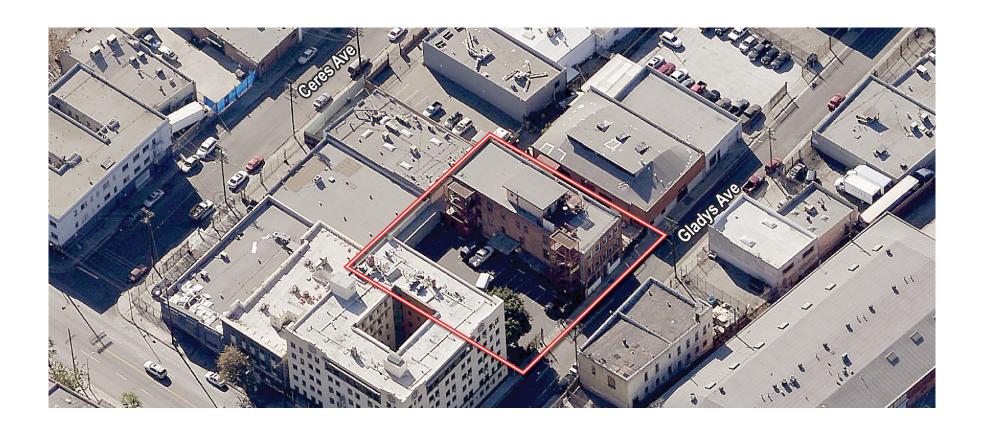

718 GLADYS AVENUE LOS ANGELES, CA 90021

High Image Building in the Heart of Fashion District

Free Secured Parking and Seperate Enterance

Easy Access to the 10, 110, & 101 Freeways

Open Floor Plan for Multiple uses, Ideal for Photography or Fashion Related Business