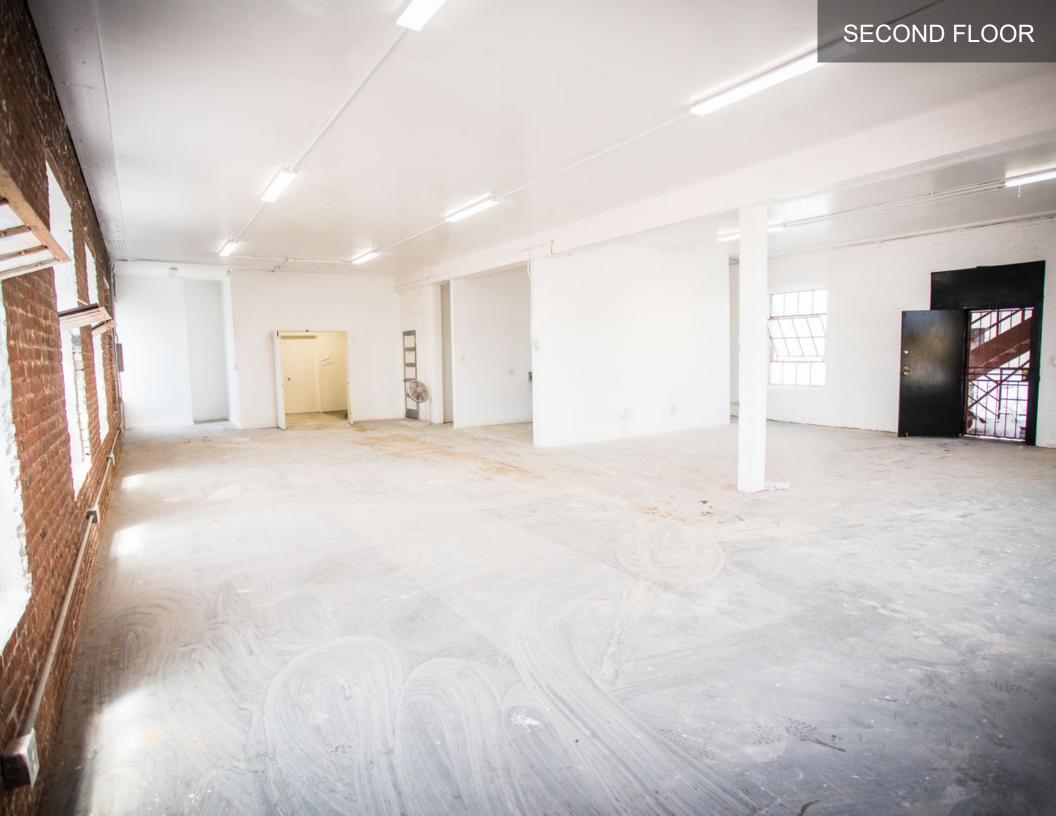

Proximity Restaurants, Cafes, and Shops

Multiple Outlet Throughout and Freight Elevator

| 1                               | Rentable SF | Suite     | Availability     | Description                                                                                                                                           | Rate       |
|---------------------------------|-------------|-----------|------------------|-------------------------------------------------------------------------------------------------------------------------------------------------------|------------|
|                                 | ±4,100 SF   | 1st Floor | December 1, 2019 | Large Open Area, 1 Restroom, Natural Lighting, Gated Parking, Freight Elevator, Approx. 106.5' x 38.5' (tenant to verify)  Nets Estimated @ \$0.09/SF | \$1.40 NNN |
| THE RESERVE THE PERSON NAMED IN | 3,885 SF    | Basement  | Immediately      | Large Open Area, 2 Restrooms, Gated Parking, Freight Elevator, Approx. 105' x 37' (tenant to verify)  Nets Estimated @ \$0.09/SF                      | \$1.09 NNN |