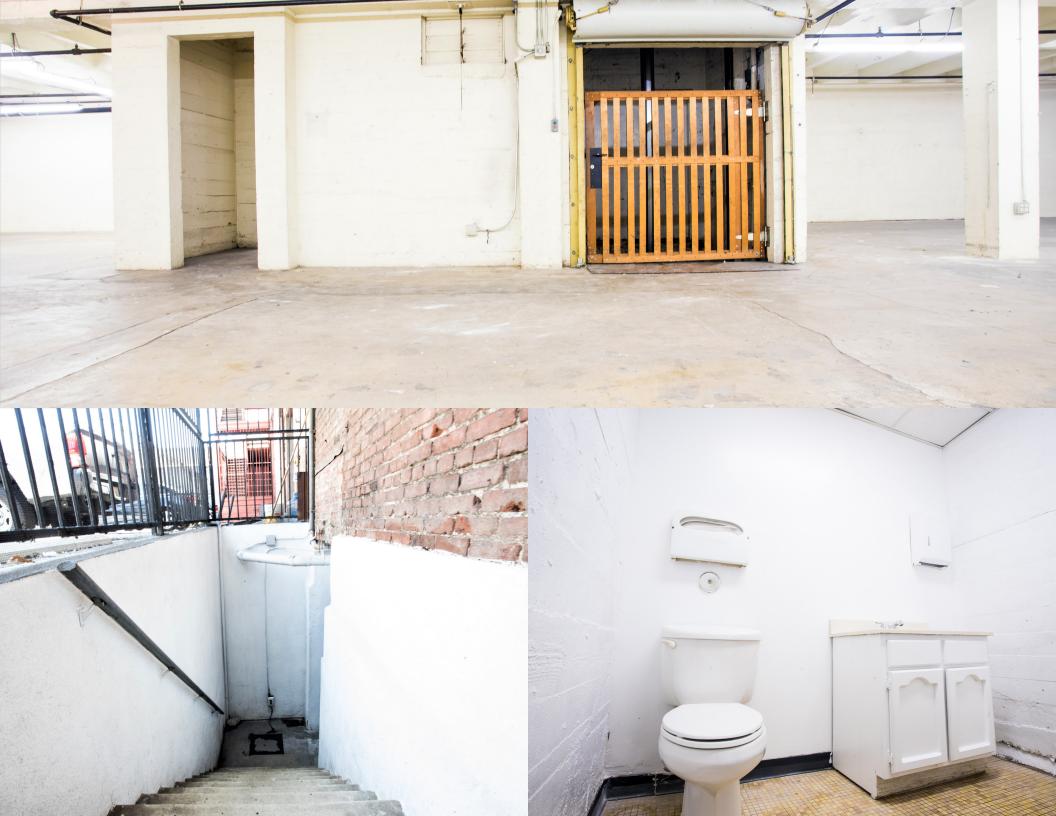

718 GLADYS AVENUE LOS ANGELES, CA 90021

High Image Building in the Heart of Fashion District

Free Secured Parking and Seperate Enterance

Easy Access to the 10, 110, & 101 Freeways

Open Floor Plan for Multiple uses, Ideal for Photography or Fashion Related Business

Proximity Restaurants, Cafes, and Shops

Multiple Outlet Throughout and Freight Elevator

| 1                               | Rentable SF | Suite     | Availability     | Description                                                                                                                                           | Rate       |
|---------------------------------|-------------|-----------|------------------|-------------------------------------------------------------------------------------------------------------------------------------------------------|------------|
|                                 | ±4,100 SF   | 1st Floor | December 1, 2019 | Large Open Area, 1 Restroom, Natural Lighting, Gated Parking, Freight Elevator, Approx. 106.5' x 38.5' (tenant to verify)  Nets Estimated @ \$0.09/SF | \$1.40 NNN |
| THE RESERVE THE PERSON NAMED IN | 3,885 SF    | Basement  | Immediately      | Large Open Area, 2 Restrooms, Gated Parking, Freight Elevator, Approx. 105' x 37' (tenant to verify)  Nets Estimated @ \$0.09/SF                      | \$1.09 NNN |

\*\*1st floor and basement can be combined for approx. 7,985 SF

BASEMENT

105' x 37' (tenant to verify)