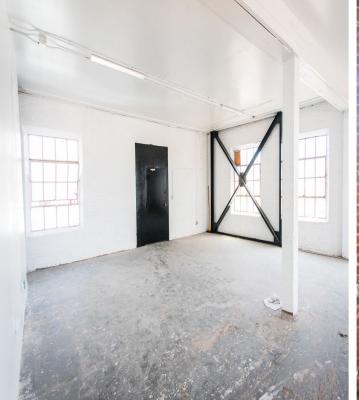

718 GLADYS AVENUE LOS ANGELES, CA 90021

High Image Building in the Heart of Fashion District

Free Secured Parking and Seperate Enterance

Easy Access to the 10, 110, & 101 Freeways

Open Floor Plan for Multiple uses, Ideal for Photography or Fashion Related Business

Proximity Restaurants, Cafes, and Shops

Multiple Outlet Throughout and Freight Elevator

| 1                               | Rentable SF | Suite     | Availability     | Description                                                                                                                                           | Rate       |
|---------------------------------|-------------|-----------|------------------|-------------------------------------------------------------------------------------------------------------------------------------------------------|------------|
|                                 | ±4,100 SF   | 1st Floor | December 1, 2019 | Large Open Area, 1 Restroom, Natural Lighting, Gated Parking, Freight Elevator, Approx. 106.5' x 38.5' (tenant to verify)  Nets Estimated @ \$0.09/SF | \$1.40 NNN |
| THE RESERVE THE PERSON NAMED IN | 3,885 SF    | Basement  | Immediately      | Large Open Area, 2 Restrooms, Gated Parking, Freight Elevator, Approx. 105' x 37' (tenant to verify)  Nets Estimated @ \$0.09/SF                      | \$1.09 NNN |