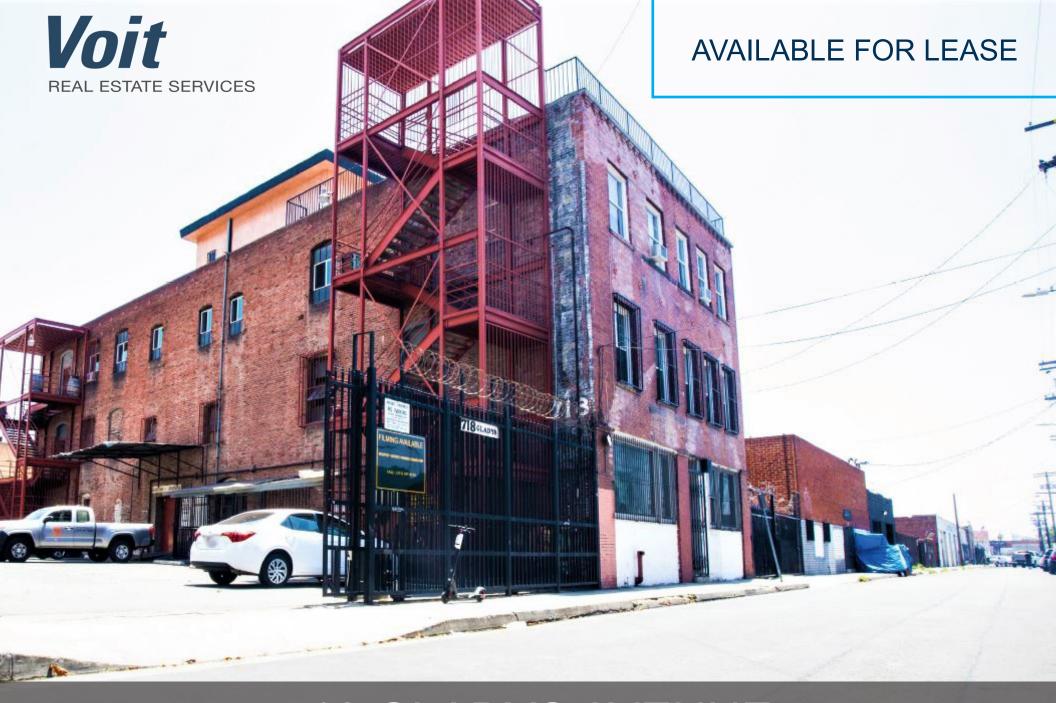

718 GLADYS AVENUE LOS ANGELES, CA 90021

High Image Building in the Heart of Fashion District

Free Secured Parking and Seperate Enterance

Easy Access to the 10, 110, & 101 Freeways

Open Floor Plan for Multiple uses, Ideal for Photography or Fashion Related Business

Proximity Restaurants, Cafes, and Shops

Multiple Outlet Throughout and Freight Elevator

| 1                               | Rentable SF | Suite     | Availability     | Description                                                                                                                                           | Rate       |
|---------------------------------|-------------|-----------|------------------|-------------------------------------------------------------------------------------------------------------------------------------------------------|------------|
|                                 | ±4,100 SF   | 1st Floor | December 1, 2019 | Large Open Area, 1 Restroom, Natural Lighting, Gated Parking, Freight Elevator, Approx. 106.5' x 38.5' (tenant to verify)  Nets Estimated @ \$0.09/SF | \$1.40 NNN |
| THE RESERVE THE PERSON NAMED IN | 3,885 SF    | Basement  | Immediately      | Large Open Area, 2 Restrooms, Gated Parking, Freight Elevator, Approx. 105' x 37' (tenant to verify)  Nets Estimated @ \$0.09/SF                      | \$1.09 NNN |