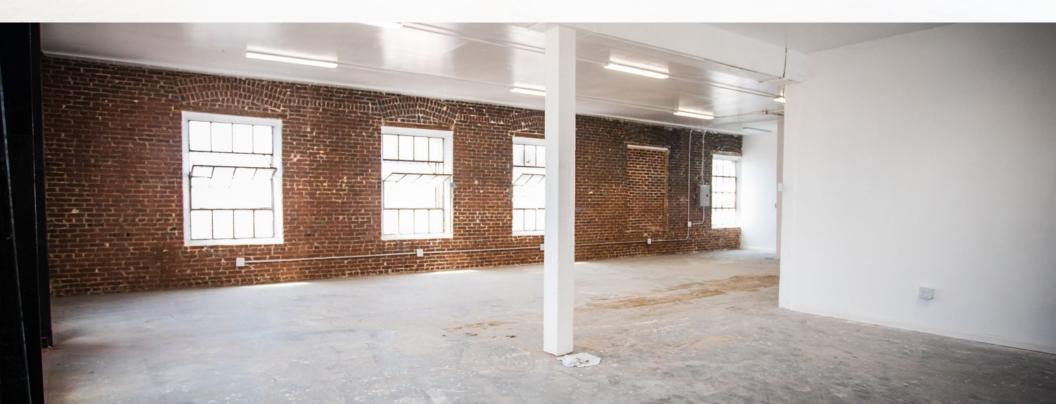

Proximity Restaurants, Cafes, and Shops

Multiple Outlet Throughout and Freight Elevator

| 1                               | Rentable SF | Suite     | Availability     | Description                                                                                                                                           | Rate       |
|---------------------------------|-------------|-----------|------------------|-------------------------------------------------------------------------------------------------------------------------------------------------------|------------|
|                                 | ±4,100 SF   | 1st Floor | December 1, 2019 | Large Open Area, 1 Restroom, Natural Lighting, Gated Parking, Freight Elevator, Approx. 106.5' x 38.5' (tenant to verify)  Nets Estimated @ \$0.09/SF | \$1.40 NNN |
| THE RESERVE THE PERSON NAMED IN | 3,885 SF    | Basement  | Immediately      | Large Open Area, 2 Restrooms, Gated Parking, Freight Elevator, Approx. 105' x 37' (tenant to verify)  Nets Estimated @ \$0.09/SF                      | \$1.09 NNN |