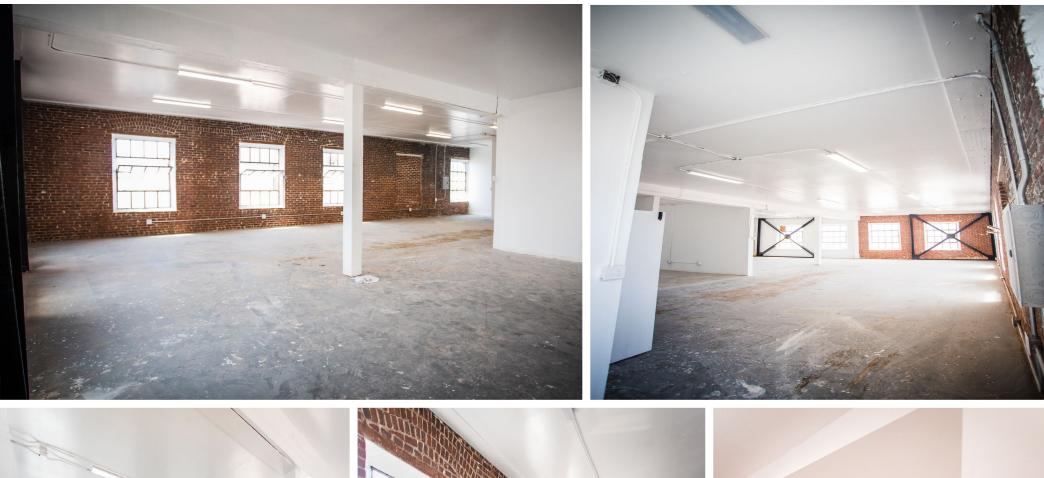

718 GLADYS AVENUE LOS ANGELES, CA 90021

High Image Building in the Heart of Fashion District

Free Secured Parking and Seperate Enterance

Easy Access to the 10, 110, & 101 Freeways

Open Floor Plan for Multiple uses, Ideal for Photography or Fashion Related Business

Proximity Restaurants, Cafes, and Shops

Multiple Outlet Throughout and Freight Elevator

| 1                               | Rentable SF | Suite     | Availability     | Description                                                                                                                                           | Rate       |
|---------------------------------|-------------|-----------|------------------|-------------------------------------------------------------------------------------------------------------------------------------------------------|------------|
|                                 | ±4,100 SF   | 1st Floor | December 1, 2019 | Large Open Area, 1 Restroom, Natural Lighting, Gated Parking, Freight Elevator, Approx. 106.5' x 38.5' (tenant to verify)  Nets Estimated @ \$0.09/SF | \$1.40 NNN |
| THE RESERVE THE PERSON NAMED IN | 3,885 SF    | Basement  | Immediately      | Large Open Area, 2 Restrooms, Gated Parking, Freight Elevator, Approx. 105' x 37' (tenant to verify)  Nets Estimated @ \$0.09/SF                      | \$1.09 NNN |