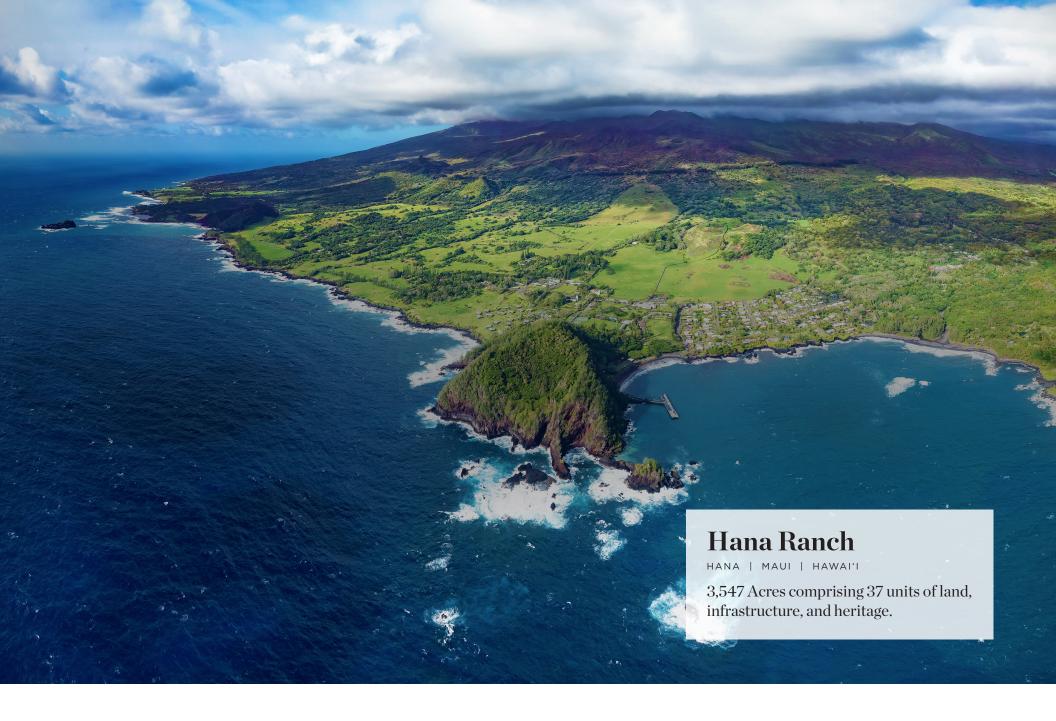

## Hana Ranch

HANA | MAUI | HAWAI'I | \$75M

Hana Ranch is the largest offering on Maui and one of the few remaining private holdings of this size in Hawai'i.

3,547

240

37

fee simple acres

acres leased pasture parcels (tmks)

**Expansive Size:** Spanning approximately 3,547 acres, Hana Ranch is one of Hawai'i's largest land holdings in Hawai'i.

**Scenic Beauty:** Breathtaking ocean and mountain views, lush pastures, 1,000 acres of forest, and diverse landscapes.