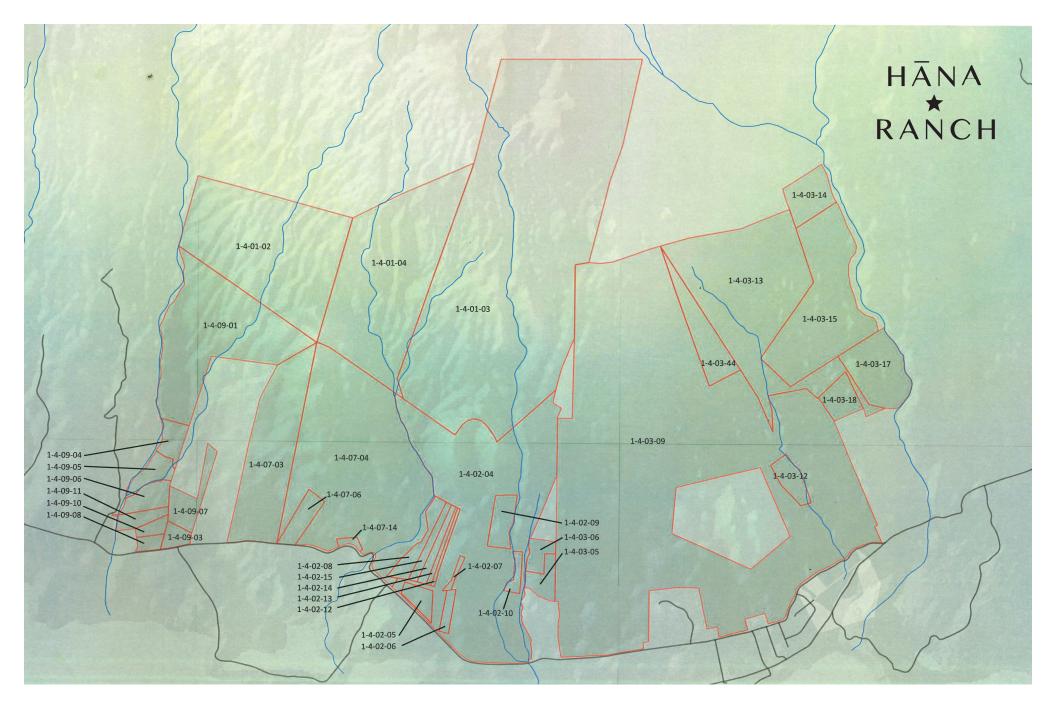

## Hana Ranch

HANA | MAUI | HAWAI'I | \$75M

Hana Ranch is the largest offering on Maui and one of the few remaining private holdings of this size in Hawai'i.

3,547

240

37

fee simple acres

acres leased pasture parcels (tmks)

**Development Flexibility:** 37 parcels and agricultural zoning allow for ranching expansion and a multitude of uses.

**Renowned Location:** Celebrated for its unspoiled beauty, tranquil environment, and richness, Hana is truly a special place.