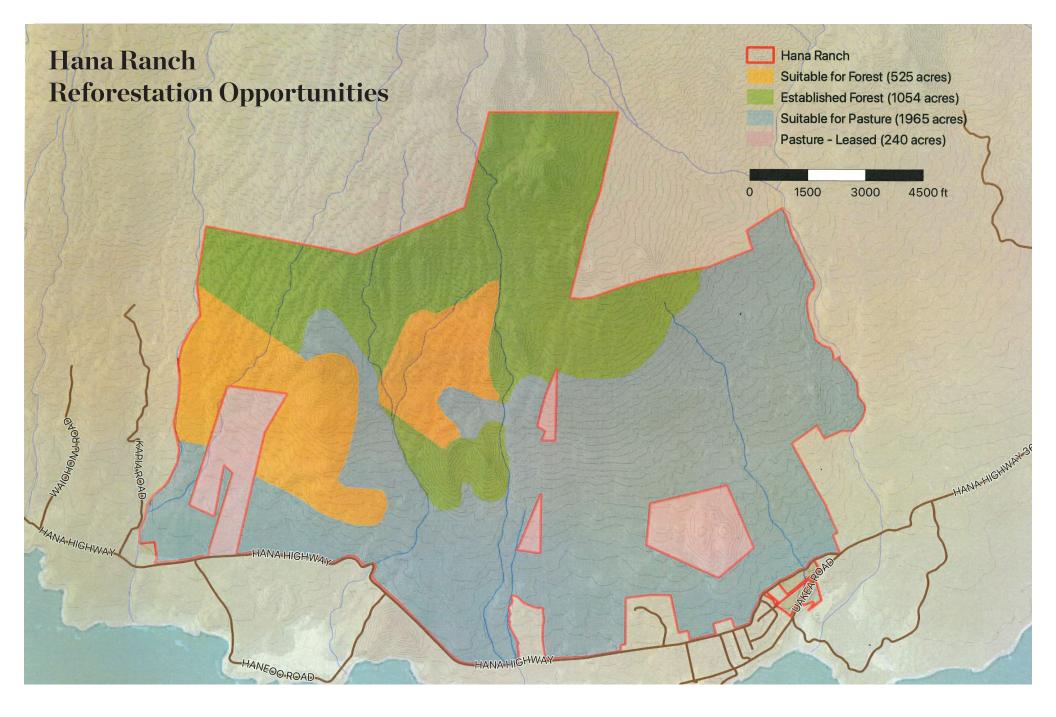

## Hana Ranch

HANA | MAUI | HAWAI'I | \$75M

Hana Ranch is the largest offering on Maui and one of the few remaining private holdings of this size in Hawai'i.

3,547

240

37

fee simple acres

acres leased pasture parcels (tmks)

**Expansive Size:** Spanning approximately 3,547 acres, Hana Ranch is one of Hawai'i's largest land holdings in Hawai'i.

**Scenic Beauty:** Breathtaking ocean and mountain views, lush pastures, 1,000 acres of forest, and diverse landscapes.