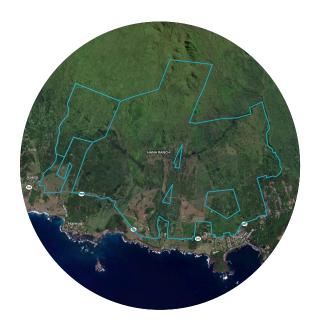

## Hana Ranch

HANA | MAUI | HAWAI'I | \$75M

Hana Ranch is the largest offering on Maui and one of the few remaining private holdings of this size in Hawai'i.

3,547

240

37

fee simple acres

acres leased pasture parcels (tmks)