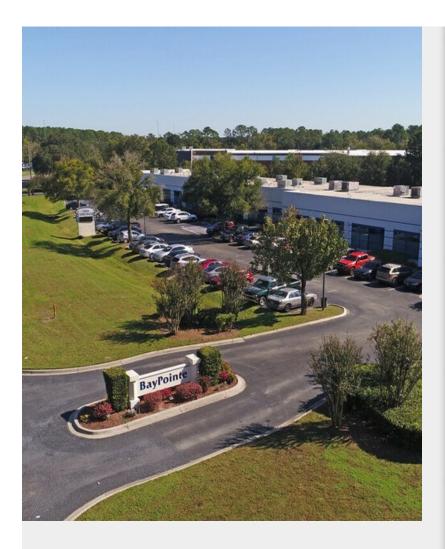

# **Baypointe At Argyle** 6600 Youngerman Cir, Jacksonville, FL 32244





Sammy Hale
Superior Real Estate Services
142 King St, Suite A,Saint Augustine, FL 32084
sammyhale83@gmail.com
(904) 810-5758



| Rental Rate:         | Upon Request         |
|----------------------|----------------------|
| Property Type:       | [object Object]      |
| Center Type:         | [object Object]      |
| Gross Leasable Area: | 151,157 SF           |
| Walk Score ®:        | 49 (Car-Dependent)   |
| Transit Score ®:     | 24 (Minimal Transit) |
| Rental Rate Mo:      | Upon Request         |

## **Baypointe At Argyle**

**Upon Request** 

35,734 heated and cooled Sq. F.t currently built out as a career college with reception, administration offices, classrooms, library, breakroom, and multiple entrances. The campus features ample parking with an adjacent satellite parking lot. Landlord will consider subdividing the space. Building has frontage and signage opportunities on Youngerman Circle with eas