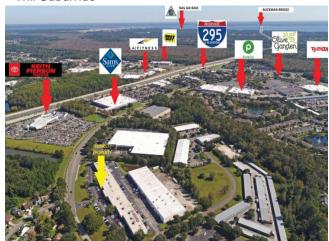

| [object Object]      |
| Center Type:         | [object Object]      |
| Gross Leasable Area: | 151,157 SF           |
| Walk Score ®:        | 49 (Car-Dependent)   |
| Transit Score ®:     | 24 (Minimal Transit) |
| Rental Rate Mo:      | Upon Request         |

## **Baypointe At Argyle**

**Upon Request** 

35,734 heated and cooled Sq. F.t currently built out as a career college with reception, administration offices, classrooms, library, breakroom, and multiple entrances. The campus features ample parking with an adjacent satellite parking lot. Landlord will consider subdividing the space. Building has frontage and signage opportunities on Youngerman Circle with easy access to Blanding and I-295 /Argyle Forest corridors....

- Satellite Parking Lot
- Turn Key School
- Will Subdivide





#### 1st Floor

1

Space Available 35,724 SF

Rental Rate Upon Request

Date Available 30 Days

Service Type Triple Net (NNN)

Space Type Relet

Space Use Office

Lease Term 3 - 10 Years

#### TRANSPORTATION

| ₹ TRANSIT/SUBWAY                          |              |         |
|-------------------------------------------|--------------|---------|
| Convention Center Transit Stop 🚱 (Skyway) | 25 min drive | 16.6 mi |
| Jefferson Street Transit Stop 📀 (Skyway)  | 25 min drive | 16.7 mi |
| San Marco Transit Stop 🚱 (Skyway)         | 29 min drive | 19.3 mi |
| Riverplace Transit Stop ૄ (Skyway)        | 27 min drive | 17.3 mi |
| Kings Avenue Transit Stop 😝 (Skyway)      | 27 min drive | 17.4 mi |
| ★ AIRPORT                                 |              |         |
| Jacksonville Inte