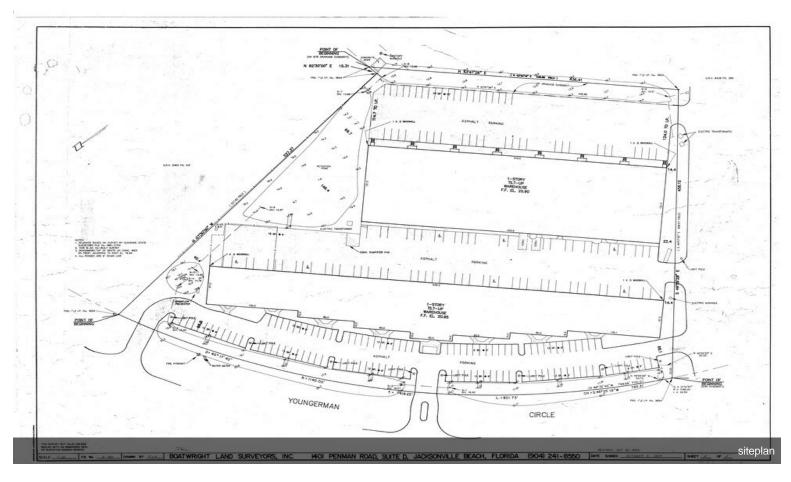

## **Baypointe At Argyle**

**Upon Request** 

35,734 heated and cooled Sq. F.t currently built out as a career college with reception, administration offices, classrooms, library, breakroom, and multiple entrances. The campus features ample parking with an adjacent satellite parking lot. Landlord will consider subdividing the space. Building has frontage and signage opportunities on Youngerman Circle with easy access to Blanding and I-295 /Argyle Forest corridors....

### 6600 Youngerman Cir, Jacksonville, FL 32244

35,734 heated and cooled Sq. F.t currently built out as a career college with reception, administration offices, classrooms, library, breakroom, and multiple entrances. The campus features ample parking with an adjacent satellite parking lot. Landlord will consider subdividing the space. Building has frontage and signage opportunities on Youngerman Circle with easy access to Blanding and I-295 /Argyle Forest corridors.