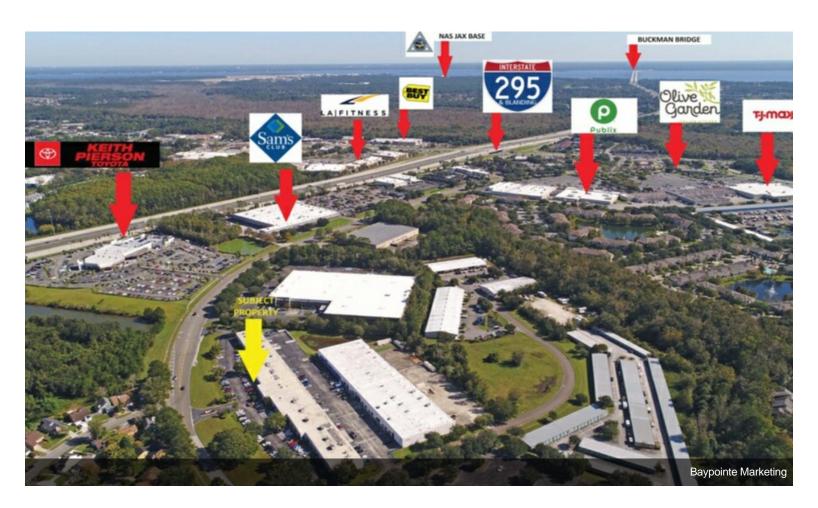

# **Baypointe At Argyle** 6600 Youngerman Cir, Jacksonville, FL 32244

Sammy Hale
Superior Real Estate Services
142 King St, Suite A,Saint Augustine, FL 32084
sammyhale83@gmail.com
(904) 810-5758

| Rental Rate:         | Upon Request         |
|----------------------|----------------------|
| Property Type:       | [object Object]      |
| Center Type:         | [object Object]      |
| Gross Leasable Area: | 151,157 SF           |
| Walk Score ®:        | 49 (Car-Dependent)   |
| Transit Score ®:     | 24 (Minimal Transit) |
| Rental Rate Mo:      | Upon Request         |

### 6600 Youngerman Cir, Jacksonville, FL 32244

35,734 heated and cooled Sq. F.t currently built out as a career college with reception, administration offices, classrooms, library, breakroom, and multiple entrances. The campus features ample parking with an adjacent satellite parking lot. Landlord will consider subdividing the space. Building has frontage and signage opportunities on Youngerman Circle with easy access to Blanding and I-295 /Argyle Forest corridors.