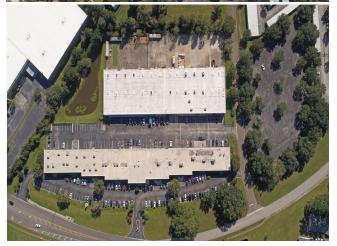

[object Object]      |
| Center Type:         | [object Object]      |
| Gross Leasable Area: | 151,157 SF           |
| Walk Score ®:        | 49 (Car-Dependent)   |
| Transit Score ®:     | 24 (Minimal Transit) |
| Rental Rate Mo:      | Upon Request         |

## **Baypointe At Argyle**

**Upon Request** 

35,734 heated and cooled Sq. F.t currently built out as a career college with reception, administration offices, classrooms, library, breakroom, and multiple entrances. The campus features ample parking with an adjacent satellite parking lot. Landlord will consider subdividing the space. Building has frontage and signage opportunities on Youngerman Circle with easy access to Blanding and I-295 /Argyle Forest corridors....

- Satellite Parking Lot
- Turn Key School
- Will Subdivide





#### 1st Floor

1

Space Available 35,724 SF

Rental Rate Upon Request

Date Available 30 Days

Service Type Triple Net (NNN)

Space Type Relet

Space Use Office

Lease Term 3 - 10 Years

#### TRANSPORTATION

| ₹ TRANSIT/SUBWAY                          |              |         |
|-------------------------------------------|--------------|---------|
| Convention Center Transit Stop 🚱 (Skyway) | 25 min drive | 16.6 mi |
| Jefferson Street Transit Stop 📀 (Skyway)  | 25 min drive | 16.7 mi |
| San Marco Transit Stop 🚱 (Skyway)         | 29 min drive | 19.3 mi |
| Riverplace Transit Stop ૄ (Skyway)        | 27 min drive | 17.3 mi |
| Kings Avenue Transit Stop 😝 (Skyway)      | 27 min drive | 17.4 mi |
| ★ AIRPORT                                 |              |         |
| Jacksonville Intern