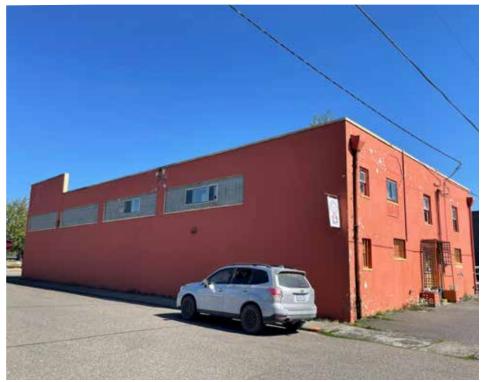

## **PROPERTY HIGHLIGHT**

- Property offers 5,000 square feet of adaptable retail space on the ground floor, complemented by a 1,100 square foot office above. The layout is ideal for businesses needing both retail and office functions in one location.
- Located in downtown Scappoose, this property features a "very walkable" score and is conveniently close to the Columbia County Library and Heritage Park, making it a prime spot for customer traffic and community engagement.
- With retail space on the main road and office space upstairs, this property offers unmatched visibility and accessibility. As the **only property of its type** available in the area, and in a market with astoundingly low vacancy, it provides a unique opportunity for businesses seeking prime exposure in a bustling location.

PROPERTY FEATURES ON-SITE PARKING & EXCELLENT HIGHWAY EXPOSURE

All Ab

|             |            | 1 MILE   | 3 MILES  | 5 MILES  |
|-------------|------------|----------|----------|----------|
| CS          | POPULATION | 6,913    | 11,584   | 14,689   |
| EMOGRAPHICS | HOUSEHOLDS | 3,915    | 7,421    | 10,408   |
| 0 G R       |            | \$126.9K | \$129.8K | \$129.8K |
| DEM         | CONSUMER   | \$92M    | \$287.2M | \$413.2M |