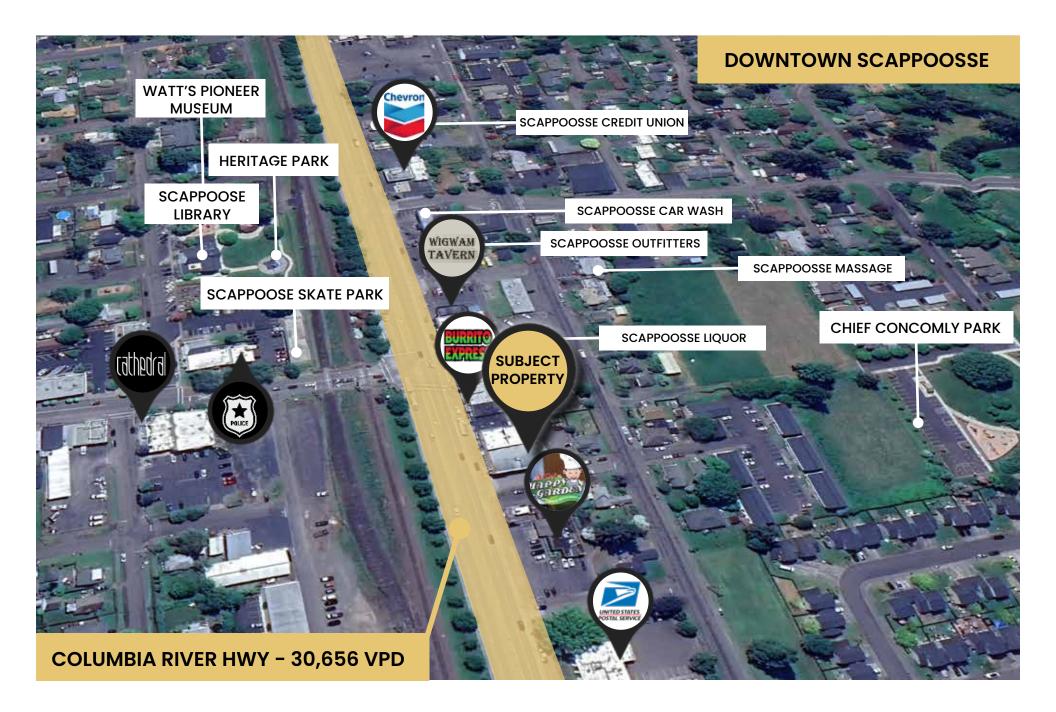

## **IDEAL LOCATION**

21,570 VPD ON COLUMBIA RIVER HWY &

30,656 VPD ON COLUMBIA RIVER HWY & SCAPPOOSE VERNONIA HWY N

WALKSCORE: 77

FOOT TRAFFIC: 5,970 VISITS MONTHLY

Ŕ

AIRPORT: 51 MIN TO PORTLAND INTERNATIONAL

## **AREA HIGHLIGHTS**

LEAD ADVISOR

GABE MABROUK Associate 503.218.4386 gabe.mabrouk@cinw.com OR 201255266

a real estate investment advisory company

BRAD MACOMBER Director of Leasing 503.218.4380 brad.macomber@cinw.com OR 200908061 | WA 95748