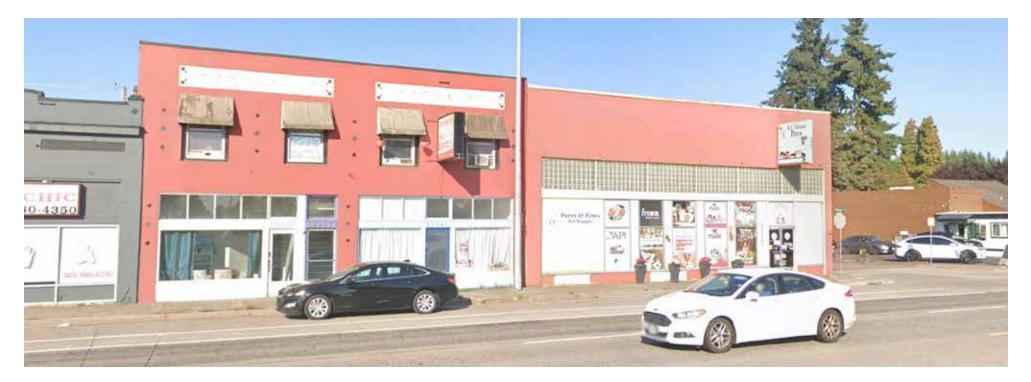

# **52567 COLUMBIA RIVER HIGHWAY**

### SCAPPOOSE, OREGON 97056

Rentable Area SF5,000 SFYear Built1948(BONUS 1,100 SF SPACE)TenancySingleLand9,100 SFConstructionMasonryLand (Acres)0.21 ACConstructionMasonry

nulo

## **PROPERTY HIGHLIGHT**

- Property offers 5,000 square feet of adaptable retail space on the ground floor, complemented by a 1,100 square foot office above. The layout is ideal for businesses needing both retail and office functions in one location.
- Located in downtown Scappoose, this property features a "very walkable" score and is conveniently close to the Columbia County Library and Heritage Park, making it a prime spot for customer traffic and community engagement.
- With retail space on the main road and office space upstairs, this property offers unmatched visibility and accessibility. As the **only property of its type** available in the area, and in a market with astoundingly low vacancy, it provides a unique opportunity for businesses seeking prime exposure in a bustling location.

PROPERTY FEATURES ON-SITE PARKING & EXCELLENT HIGHWAY EXPOSURE

All Ab

|             |            | 1 MILE   | 3 MILES  | 5 MILES  |
|-------------|------------|----------|----------|----------|
| CS          | POPULATION | 6,913    | 11,584   | 14,689   |
| EMOGRAPHICS | HOUSEHOLDS | 3,915    | 7,421    | 10,408   |
| 0 G R       |            | \$126.9K | \$129.8K | \$129.8K |
| DEM         | CONSUMER   | \$92M    | \$287.2M | \$413.2M |