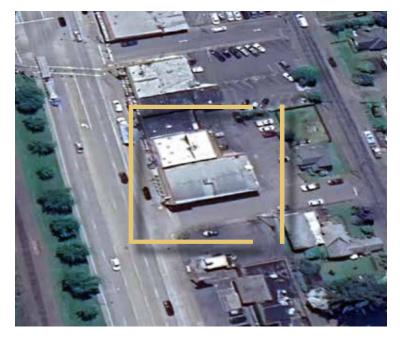

# **52567 COLUMBIA RIVER HIGHWAY**

### SCAPPOOSE, OREGON 97056

Rentable Area SF5,000 SFYear Built1948(BONUS 1,100 SF SPACE)TenancySingleLand9,100 SFConstructionMasonryLand (Acres)0.21 ACConstructionMasonry

nulo

PROPERTY FEATURES ON-SITE PARKING & EXCELLENT HIGHWAY EXPOSURE

All Ab

|             |            | 1 MILE   | 3 MILES  | 5 MILES  |
|-------------|------------|----------|----------|----------|
| CS          | POPULATION | 6,913    | 11,584   | 14,689   |
| EMOGRAPHICS | HOUSEHOLDS | 3,915    | 7,421    | 10,408   |
| 0 G R       |            | \$126.9K | \$129.8K | \$129.8K |
| DEM         | CONSUMER   | \$92M    | \$287.2M | \$413.2M |