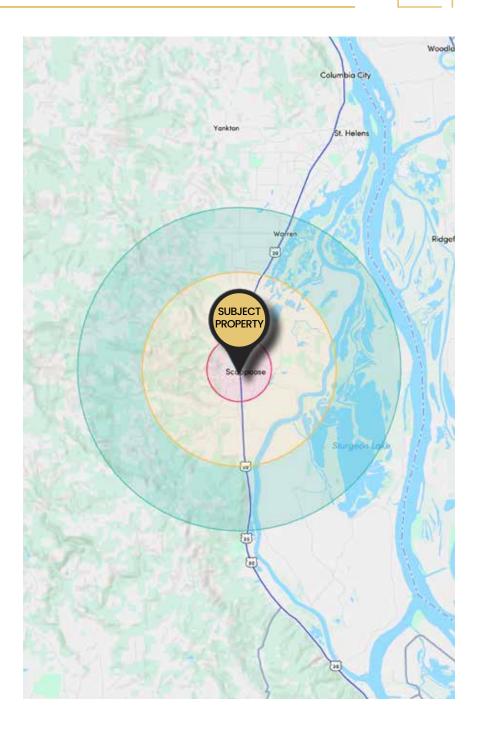

PROPERTY FEATURES ON-SITE PARKING & EXCELLENT HIGHWAY EXPOSURE

All Ab

|             |            | 1 MILE   | 3 MILES  | 5 MILES  |
|-------------|------------|----------|----------|----------|
| CS          | POPULATION | 6,913    | 11,584   | 14,689   |
| EMOGRAPHICS | HOUSEHOLDS | 3,915    | 7,421    | 10,408   |
| 0 G R       |            | \$126.9K | \$129.8K | \$129.8K |
| DEM         | CONSUMER   | \$92M    | \$287.2M | \$413.2M |

21,570 VPD ON COLUMBIA RIVER HWY &

30,656 VPD ON COLUMBIA RIVER HWY & SCAPPOOSE VERNONIA HWY N

WALKSCORE: 77

FOOT TRAFFIC: 5,970 VISITS MONTHLY

Ŕ

AIRPORT: 51 MIN TO PORTLAND INTERNATIONAL