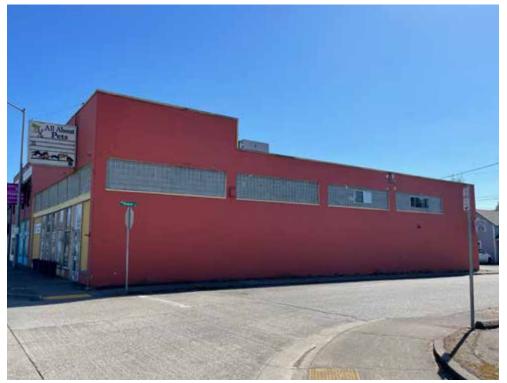

### **BONUS** 1,100 SF UPSTAIRS OFFICE SPACE INCLUDED!

## **PROPERTY HIGHLIGHT**

- Property offers 5,000 square feet of adaptable retail space on the ground floor, complemented by a 1,100 square foot office above. The layout is ideal for businesses needing both retail and office functions in one location.
- Located in downtown Scappoose, this property features a "very walkable" score and is conveniently close to the Columbia County Library and Heritage Park, making it a prime spot for customer traffic and community engagement.
- With retail space on the main road and office space upstairs, this property offers unmatched visibility and accessibility. As the **only property of its type** available in the area, and in a market with astoundingly low vacancy, it provides a unique opportunity for businesses seeking prime exposure in a bustling location.