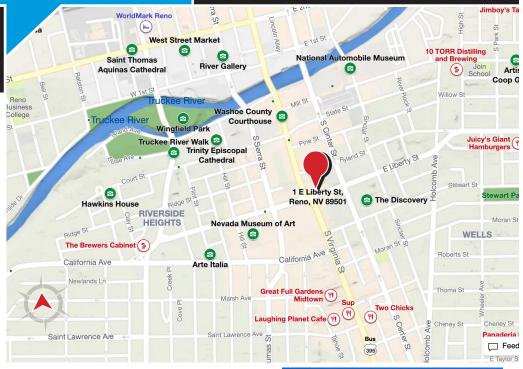

# LOCATION & FLOOR PLAN

Premium location in downtown Reno (cnr South Virginia and Liberty Streets). Adjacent to Reno's MidTown District, offers close proximity to a variety of lifestyle amenities and facilities including restaurants, shopping, entertainment, gyms, spas, and hotels — many within walking distance.