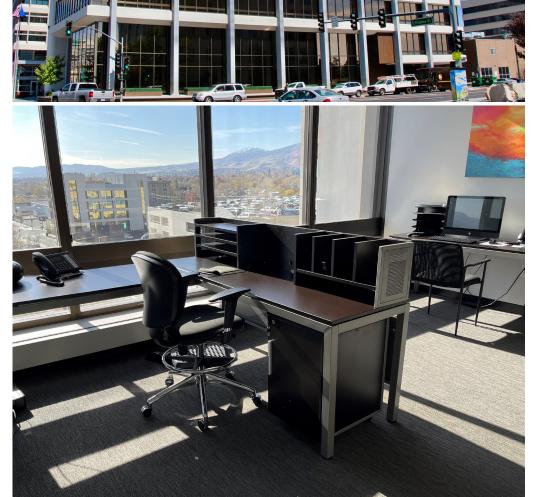

# PROPERTY PHOTOS

CONTACT Lorin A'Costa, Agent • 775 335-9898 (cell) • Lorin@RMDNevada.com

www.RMDNevada.com 1 East Liberty Street, 5th Floor, Suite 506 + 508 • Page 3 of 4

### **FEATURES**

Professional, well maintained Class A office building.

Available space #506 548 SF, + #508 388 SF @ \$2.55/ SF

Downtown Reno NV, corner E. Liberty and S. Virginia Streets.

Floor to ceiling windows providing views of downtown.

Building amenities include upgraded and newly renovated features; plus, onsite security and property management.

Premium location, adjacent to Reno's MidTown District, offers close proximity to a variety of lifestyle amenities and facilities including restaurants, shopping, entertainment, gyms, spas, and hotels — many within walking distance.