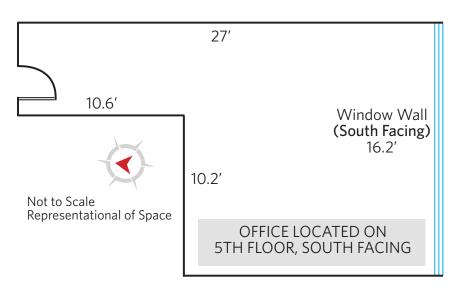

# LOCATION & FLOOR PLAN

Premium location in downtown Reno (cnr South Virginia and Liberty Streets). Adjacent to Reno's MidTown District, offers close proximity to a variety of lifestyle amenities and facilities including restaurants, shopping, entertainment, gyms, spas, and hotels — many within walking distance.

SOUTH END — FACING LIBERTY ST

NORTH END — FACING RYLAND ST

CONTACT Lorin A'Costa, Agent • 775-335-9898 (cell) • Lorin@RMDNevada.com

www.RMDNevada.com 1 East Liberty Street, 5th Floor, Suites 506 & 508 • Page 2 of 4