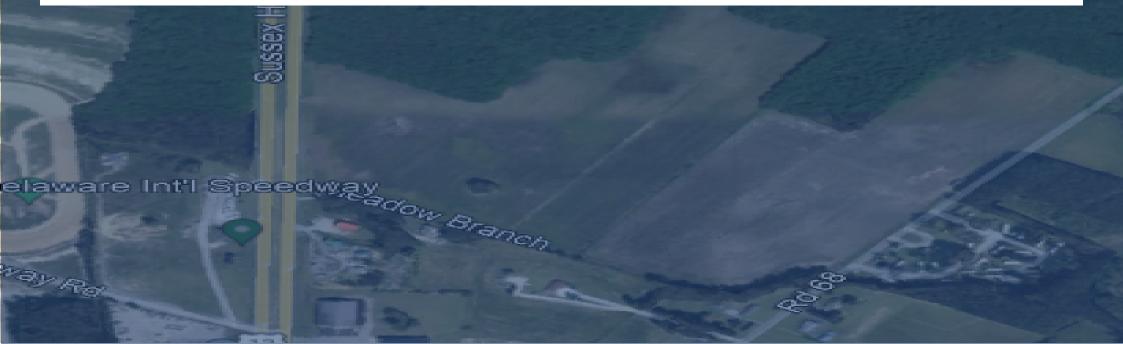

# **Property Summary**

Located on Route 13/ Sussex Highway in Delmar, Delaware just South of Iron Hill Rd.

## **Key Facts**

- ° 2.5 +/- acres , Sale Price \$225,000
- ° 17.5 +/- acres, Sale Price \$400,000
- $^\circ\,$  or purchase both parcels 20 +/- acres total, Sale Price \$500,000
- $^{\circ}\,$  Zoned in the Town of Delmar as Highway/ Regional Commercial District
- Located on the Southbound side on Route 13 in close proximity of U.S.13 Dragway & Delaware b • International Speedway