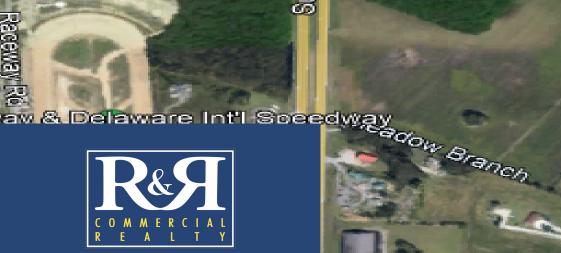

# **Property Summary**

Located on Route 13/ Sussex Highway in Delmar, Delaware just South of Iron Hill Rd.

## **Key Facts**

- ° 2.5 +/- acres , Sale Price \$225,000
- ° 17.5 +/- acres, Sale Price \$400,000
- $^\circ\,$  or purchase both parcels 20 +/- acres total, Sale Price \$500,000
- $^{\circ}\,$  Zoned in the Town of Delmar as Highway/ Regional Commercial District
- Located on the Southbound side on Route 13 in close proximity of U.S.13 Dragway & Delaware b • International Speedway