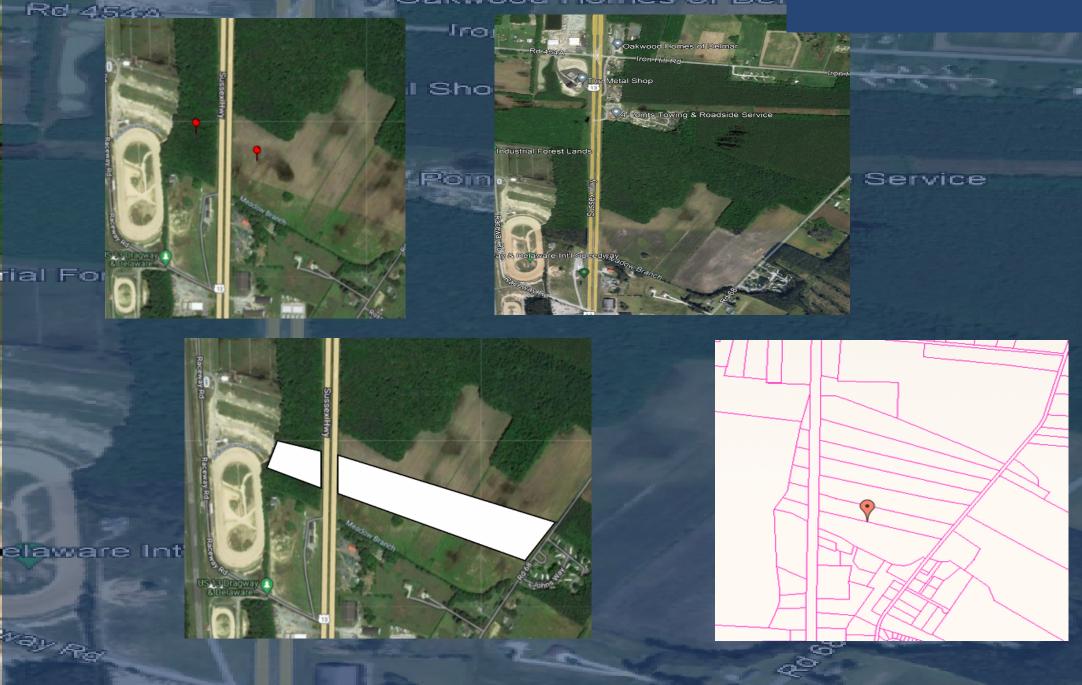

# **Property Summary**

Located on Route 13/ Sussex Highway in Delmar, Delaware just South of Iron Hill Rd.

## **Key Facts**

- ° 2.5 +/- acres , Sale Price \$225,000
- ° 17.5 +/- acres, Sale Price \$400,000
- $^\circ\,$  or purchase both parcels 20 +/- acres total, Sale Price \$500,000
- $^{\circ}\,$  Zoned in the Town of Delmar as Highway/ Regional Commercial District
- Located on the Southbound side on Route 13 in close proximity of U.S.13 Dragway & Delaware b • International Speedway

# Gallery