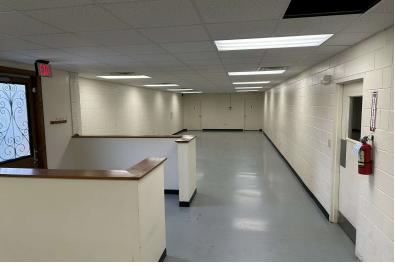

### **Property Highlights**

- ± 13,440 SF
- Approximately 1.5 Acres
- Zoned Light Industrial (LI)
- Strong Highway 52 (I-74) Visibility 33,000 VPD
- 100% HVAC
- Heavy, 3-Phase Power with (3) 200-Amp Panels
- LED Lighting Throughout
- Two Large Open Floor Areas, Private Offices & Kitchen
- Compressed Air Lines in Place
- 12' Clear Ceiling Height
- Two (2) Roll-up Loading Doors
- HVAC Maintenance Included and Paid by Landlord
- All Grounds Maintenance and Landscaping is provided free of charge by Landlord