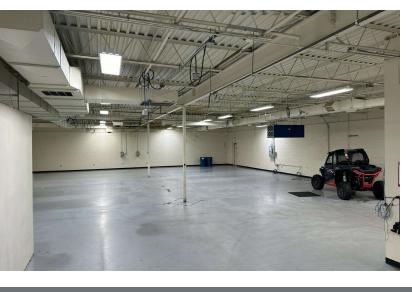

### **Property Highlights**

- ± 13,440 SF
- Approximately 1.5 Acres
- Zoned Light Industrial (LI)
- Strong Highway 52 (I-74) Visibility 33,000 VPD
- 100% HVAC
- Heavy, 3-Phase Power with (3) 200-Amp Panels
- LED Lighting Throughout
- Two Large Open Floor Areas, Private Offices & Kitchen
- Compressed Air Lines in Place
- 12' Clear Ceiling Height
- Two (2) Roll-up Loading Doors
- HVAC Maintenance Included and Paid by Landlord
- All Grounds Maintenance and Landscaping is provided free of charge by Landlord