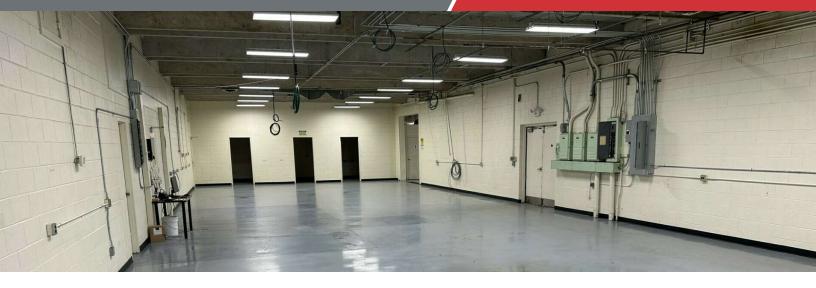

### **Property Highlights**

- ± 13,440 SF
- Approximately 1.5 Acres
- Zoned Light Industrial (LI)
- Strong Highway 52 (I-74) Visibility 33,000 VPD
- 100% HVAC
- Heavy, 3-Phase Power with (3) 200-Amp Panels
- LED Lighting Throughout
- Two Large Open Floor Areas, Private Offices & Kitchen
- Compressed Air Lines in Place
- 12' Clear Ceiling Height
- Two (2) Roll-up Loading Doors
- HVAC Maintenance Included and Paid by Landlord
- All Grounds Maintenance and Landscaping is provided free of charge by Landlord