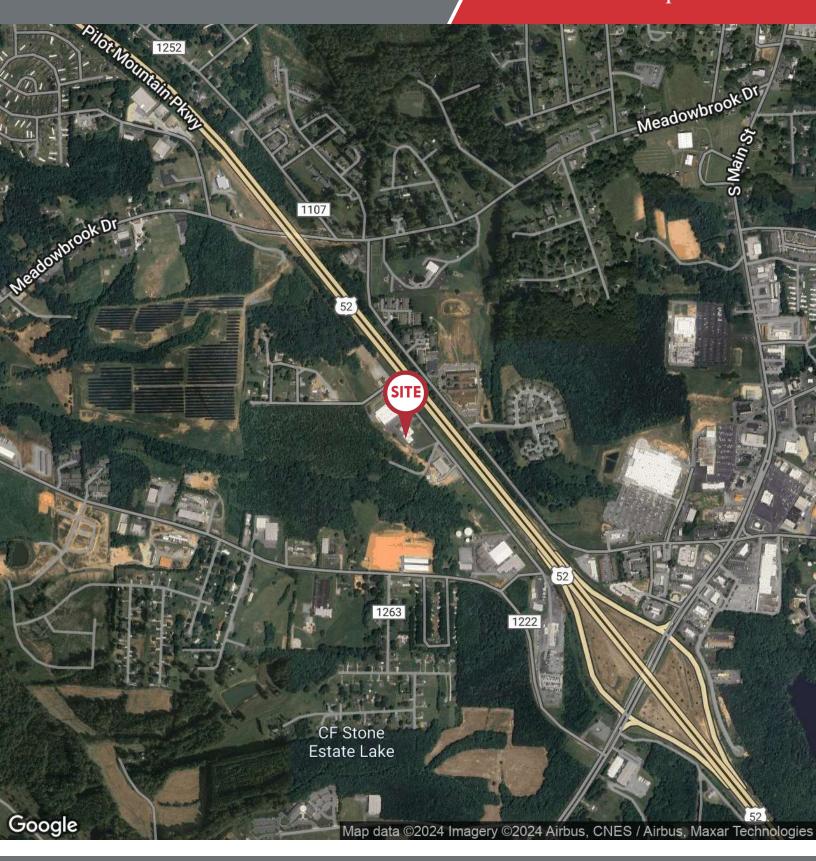

### 157 Industrial Dr

King, North Carolina 27021

### **Property Highlights**

- ± 13,440 SF
- Approximately 1.5 Acres
- Zoned Light Industrial (LI)
- Strong Highway 52 (I-74) Visibility 33,000 VPD
- 100% HVAC
- Heavy, 3-Phase Power with (3) 200-Amp Panels
- LED Lighting Throughout
- Two Large Open Floor Areas, Private Offices & Kitchen
- Compressed Air Lines in Place
- 12' Clear Ceiling Height
- Two (2) Roll-up Loading Doors
- HVAC Maintenance Included and Paid by Landlord
- All Grounds Maintenance and Landscaping is provided free of charge by Landlord