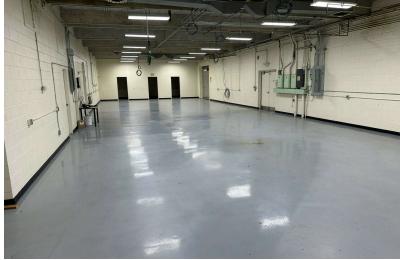

### **Property Highlights**

- ± 13,440 SF
- Approximately 1.5 Acres
- Zoned Light Industrial (LI)
- Strong Highway 52 (I-74) Visibility 33,000 VPD
- 100% HVAC
- Heavy, 3-Phase Power with (3) 200-Amp Panels
- LED Lighting Throughout
- Two Large Open Floor Areas, Private Offices & Kitchen
- Compressed Air Lines in Place
- 12' Clear Ceiling Height
- Two (2) Roll-up Loading Doors
- HVAC Maintenance Included and Paid by Landlord
- All Grounds Maintenance and Landscaping is provided free of charge by Landlord