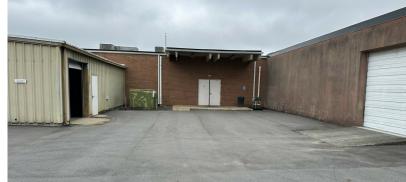

### **Property Highlights**

- ± 13,440 SF
- Approximately 1.5 Acres
- Zoned Light Industrial (LI)
- Strong Highway 52 (I-74) Visibility 33,000 VPD
- 100% HVAC
- Heavy, 3-Phase Power with (3) 200-Amp Panels
- LED Lighting Throughout
- Two Large Open Floor Areas, Private Offices & Kitchen
- Compressed Air Lines in Place
- 12' Clear Ceiling Height
- Two (2) Roll-up Loading Doors
- HVAC Maintenance Included and Paid by Landlord
- All Grounds Maintenance and Landscaping is provided free of charge by Landlord