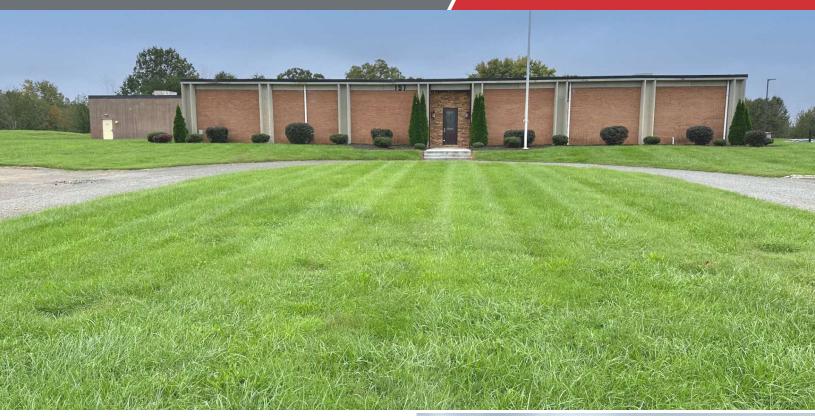

### 157 Industrial Dr

King, North Carolina 27021

### **Property Highlights**

- ± 13,440 SF
- Approximately 1.5 Acres
- Zoned Light Industrial (LI)
- Strong Highway 52 (I-74) Visibility 33,000 VPD
- 100% HVAC
- Heavy, 3-Phase Power with (3) 200-Amp Panels
- LED Lighting Throughout
- Two Large Open Floor Areas, Private Offices & Kitchen
- Compressed Air Lines in Place
- 12' Clear Ceiling Height
- Two (2) Roll-up Loading Doors
- HVAC Maintenance Included and Paid by Landlord
- All Grounds Maintenance and Landscaping is provided free of charge by Landlord