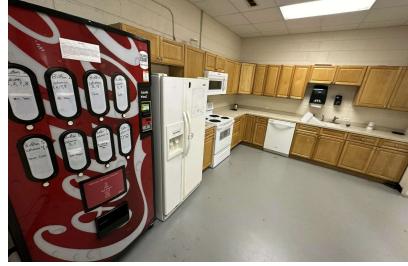

### **Property Highlights**

- ± 13,440 SF
- Approximately 1.5 Acres
- Zoned Light Industrial (LI)
- Strong Highway 52 (I-74) Visibility 33,000 VPD
- 100% HVAC
- Heavy, 3-Phase Power with (3) 200-Amp Panels
- LED Lighting Throughout
- Two Large Open Floor Areas, Private Offices & Kitchen
- Compressed Air Lines in Place
- 12' Clear Ceiling Height
- Two (2) Roll-up Loading Doors
- HVAC Maintenance Included and Paid by Landlord
- All Grounds Maintenance and Landscaping is provided free of charge by Landlord