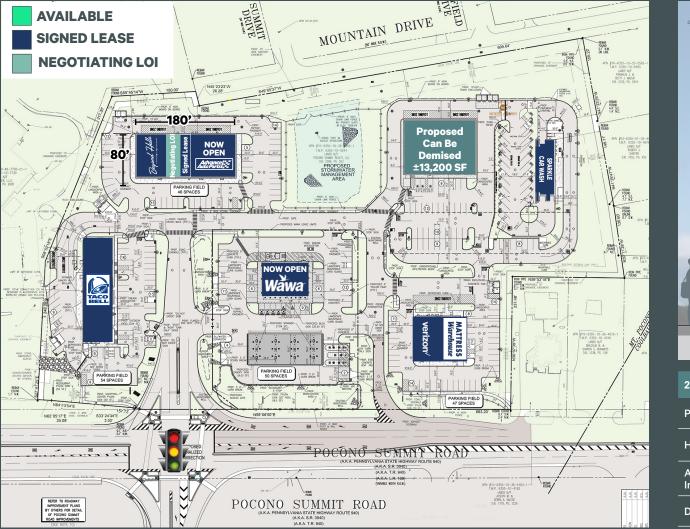

## Site Plan

#### Retail Space Available: 1,331 SF Up To 13,200 SF

- + Fully signalized intersection
- + Located in one of the fastest growing markets in Eastern, PA
- + Seeking retail, medical and service uses