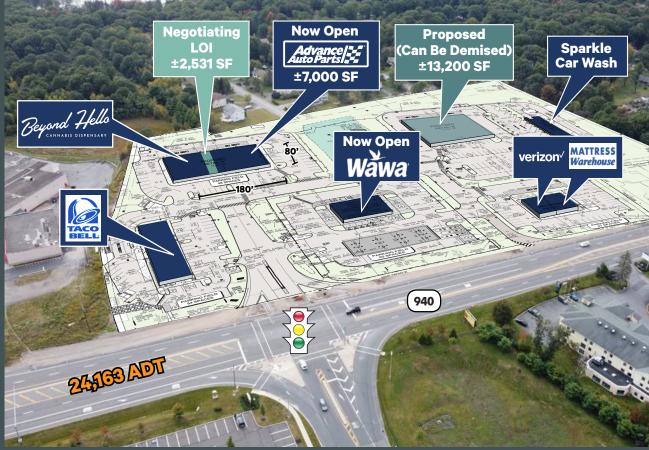

#### Retail Space Available: 1,331 SF Up To 13,200 SF

- + Fully signalized intersection
- + Located in one of the fastest growing markets in Eastern, PA
- + Seeking retail, medical and service uses

#### Route 940 & Mountain Drive

Mount Pocono, PA 18344

#### For Lease