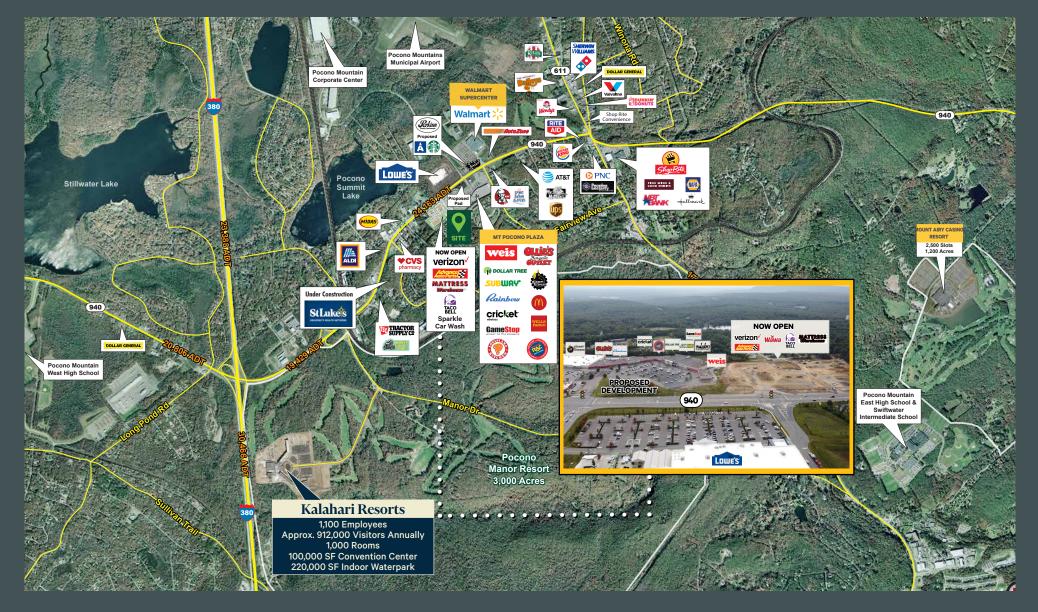

, PA 18344

## Site Plan



#### For Lease

# Proposed Pylon



© 2024 CBRE, Inc. All rights reserved. This information has been obtained from sources believed reliable, but has not been verified for accuracy or completeness. You should conduct a careful, independent investigation of the property and verify all information. Any reliance on this information is solely at your own risk. CBRE and the CBRE logo are service marks of CBRE, Inc. All other marks displayed on this document are the property of their respective owners, and the use of such logos does not imply any affiliation with or endorsement of CBRE. Photos herein are the property of their respective owners is prohibited.



#### www.cbre.us/retail

Route 940 & Mountain Drive Mount Pocono, PA 18344

### For Lease

# Market Aerial