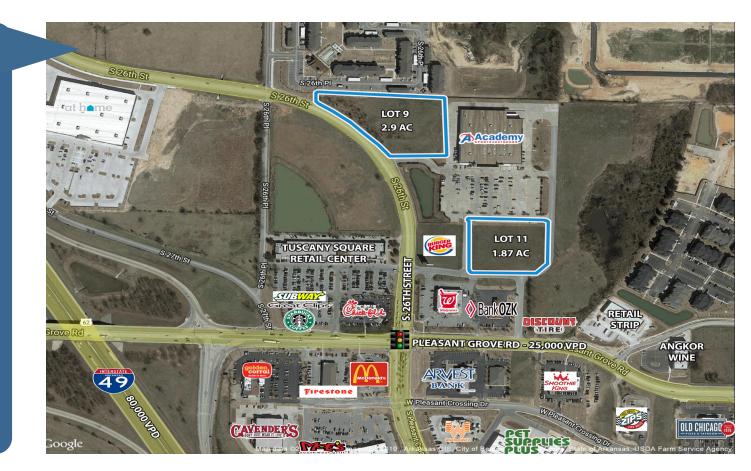

#### LOCATION

• Located off of Pleasant Grove Road next to Academy

#### AVAILABLE

- Lot 9 ± 2.9 AC
- Lot 11 ± 1.87 AC

#### PRICE

- Lot 9 \$2,000,000
- Lot 11 \$1,600,000

#### HIGHLIGHTS

- Easy access to I-49
- Located by a heavily trafficked intersection
- Within a 2 mile radius of multiple restaurants, retail, and rooftops