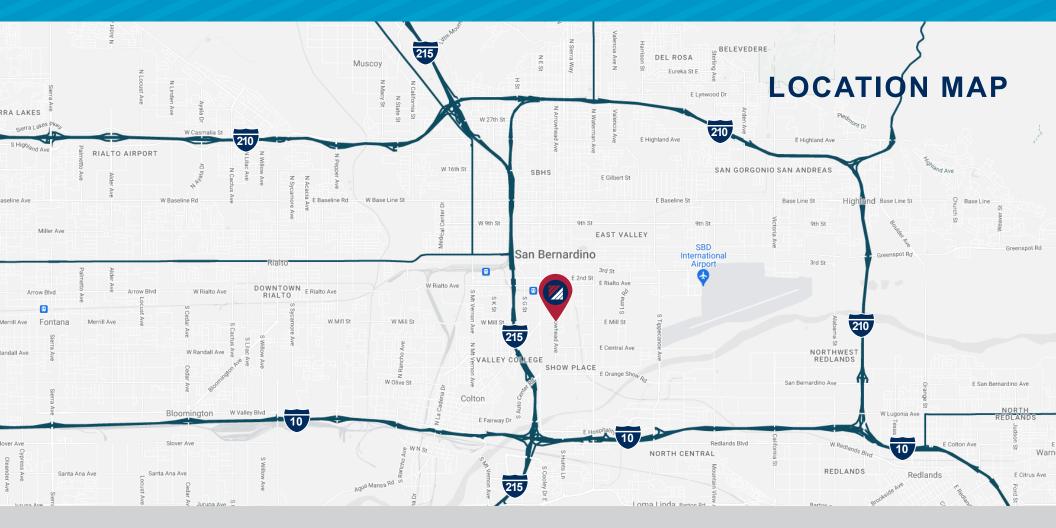

W MILL ST.

| DESTINATIONS              | DISTANCE |
|---------------------------|----------|
| Ontario                   | 22.8 Mi. |
| City of Industry          | 43.9 Mi. |
| Downtown Los Angeles      | 60 Mi.   |
| SBD International Airport | 3.3 Mi.  |
| Los Angeles Intl. Airport | 50 Mi.   |
| Port of Los Angeles       | 74 Mi.   |
| Port of Long Beach        | 74 Mi.   |