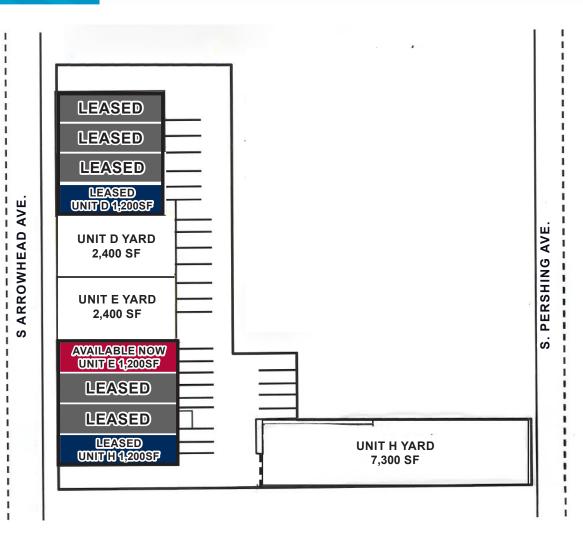

## SITE PLAN

**1,200 SF Units** with Large Secured Yards

Heavy Commercial Zoning City of San Bernardino

High Exposure Arrowhead Avenue Frontage/ Corner Location

Excellent Freeway Proximity (215 & 10 Fwys)

| LEASE RATES   |                                   |
|---------------|-----------------------------------|
| UNIT D + YARD | LEASED                            |
| UNIT E + YARD | \$ 2,500 Per Month Gross / NO CAM |
| UNIT H + YARD | LEASED                            |