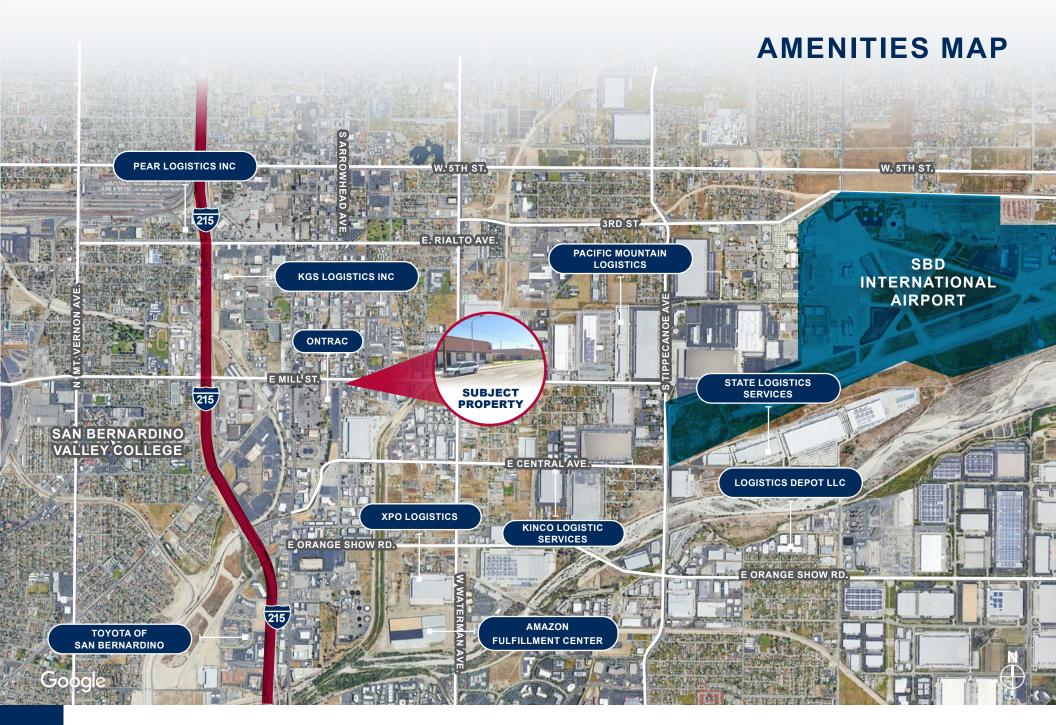

W MILL ST.

| DESTINATIONS              | DISTANCE |
|---------------------------|----------|
| Ontario                   | 22.8 Mi. |
| City of Industry          | 43.9 Mi. |
| Downtown Los Angeles      | 60 Mi.   |
| SBD International Airport | 3.3 Mi.  |
| Los Angeles Intl. Airport | 50 Mi.   |
| Port of Los Angeles       | 74 Mi.   |
| Port of Long Beach        | 74 Mi.   |