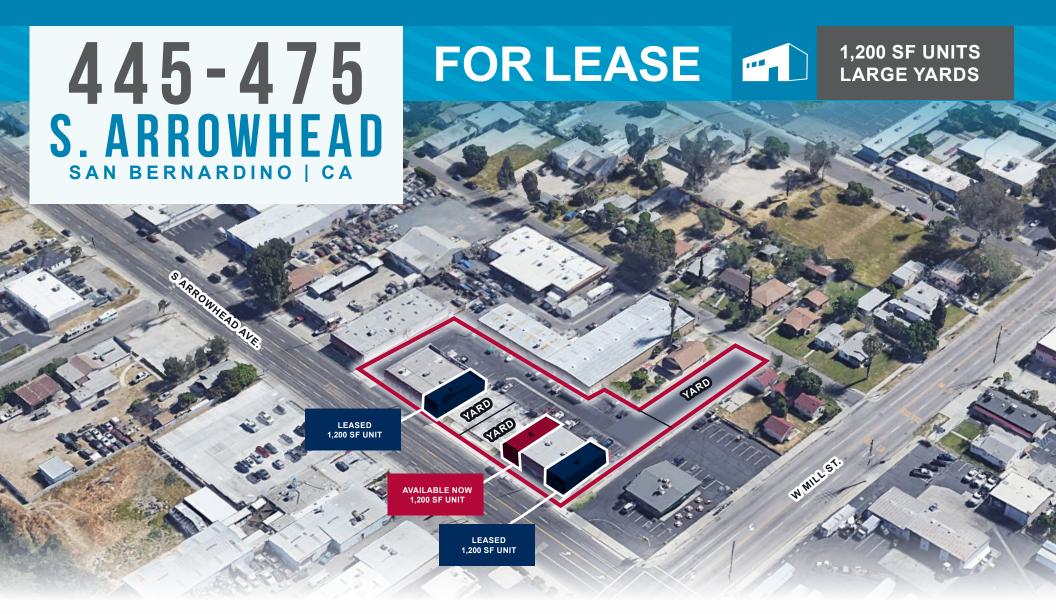

## PROPERTY HIGHLIGHTS

## SITE PLAN

**1,200 SF Units** with Large Secured Yards

Heavy Commercial Zoning City of San Bernardino

High Exposure Arrowhead Avenue Frontage/ Corner Location

Excellent Freeway Proximity (215 & 10 Fwys)