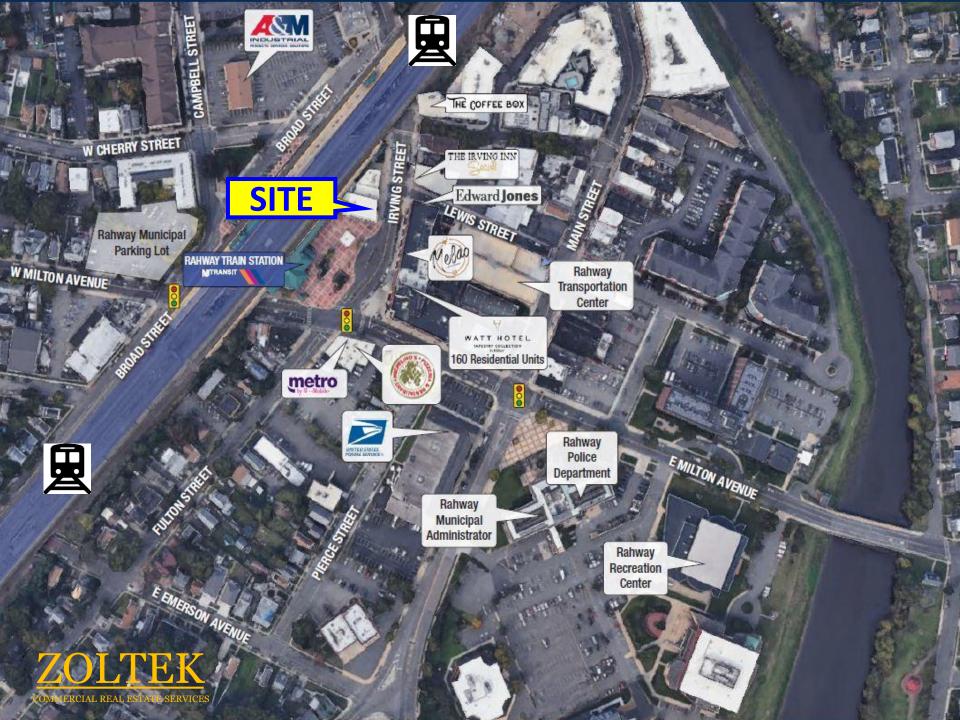

### **Available for Lease**

- Located Downtown in the Heart of Rahway
- Adjacent to the New Jersey Train Transit Station with Direct Connection to NYC
- Rapidly Growing Area with New Development All Around
- Stage for Concerts/Entertainment inside the Square Next Door
- Great Customer Base
- Outstanding Demographics
- High Foot Traffic

# Workspace Highlights

- •Steps from Rahway Train Station Direct connection into NYC (38 Minutes) with service on the <u>Northeast Corridor</u> and <u>North Jersey Coast Line</u>
- Utilities Included
- •Wi-Fi Included
- Parking Included
- •3500 square feet
- •7 Private Offices
- Each office wired with both Coaxial and Fiber internet
- Communal Kitchen
- •4 Bathrooms
- Automated & Programmable Lighting System
- •Advanced Intercom System allows for keyless entry and temporary key creation for delivery access
  - Music system in entryway and bathrooms
  - Restored 1900s wood flooring and tile
  - Exposed brick features
  - Business-friendly city
  - Free concerts & events at your doorstep in Train Station Plaza.
  - Farmers Market every Thursday
  - Fashionable Watt Hotel across the street. Perfect for out-of-town clients
  - Post Office 1-block away
  - Desks made of former bank teller bullet-proof glass included with office
  - Communal areas cleaned and maintained by landlord