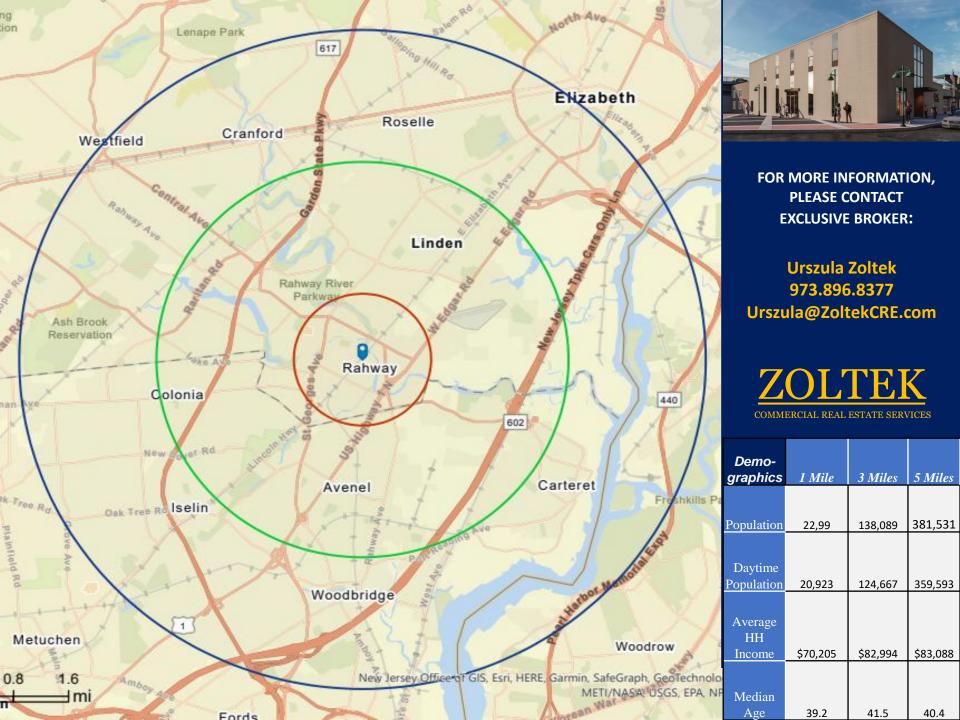

- Each office wired with both Coaxial and Fiber internet
- Communal Kitchen
- •4 Bathrooms
- Automated & Programmable Lighting System
- •Advanced Intercom System allows for keyless entry and temporary key creation for delivery access
  - Music system in entryway and bathrooms
  - Restored 1900s wood flooring and tile
  - Exposed brick features
  - Business-friendly city
  - Free concerts & events at your doorstep in Train Station Plaza.
  - Farmers Market every Thursday
  - Fashionable Watt Hotel across the street. Perfect for out-of-town clients
  - Post Office 1-block away
  - Desks made of former bank teller bullet-proof glass included with office
  - Communal areas cleaned and maintained by landlord







COMMERCIAL REAL ESTATE SERVICES



Z O L T E K











# T E K