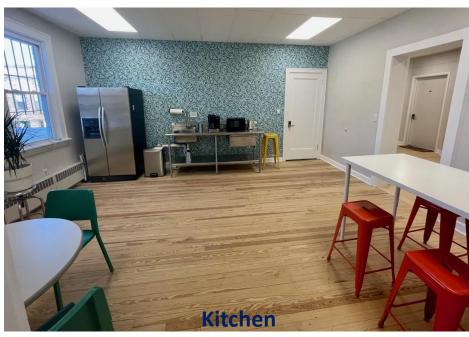

Suite 2 - Kitchen - Common

Suite 3 - 347 SF (AVAILABLE)

Suite 4 – 94 SF (LEASED)

Suite 5 – 312 SF (AVAILABLE)

Suite 6 – 143 SF (AVAILABLE)

Suite 7 – 175 SF (AVAILABLE)

Suite 8 – 307 SF (LEASED)

Suite 9 – 208 SF (LEASED)