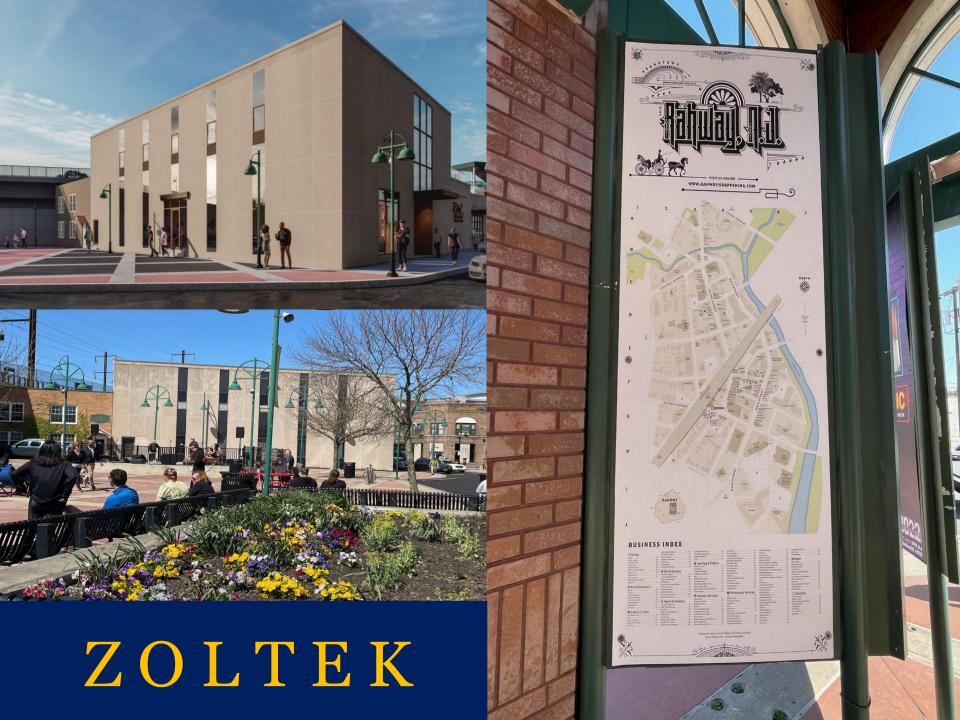

### **Available for Lease**

- Located Downtown in the Heart of Rahway
- Adjacent to the New Jersey Train Transit Station with Direct Connection to NYC
- Rapidly Growing Area with New Development All Around
- Stage for Concerts/Entertainment inside the Square Next Door
- Great Customer Base
- Outstanding Demographics
- High Foot Traffic