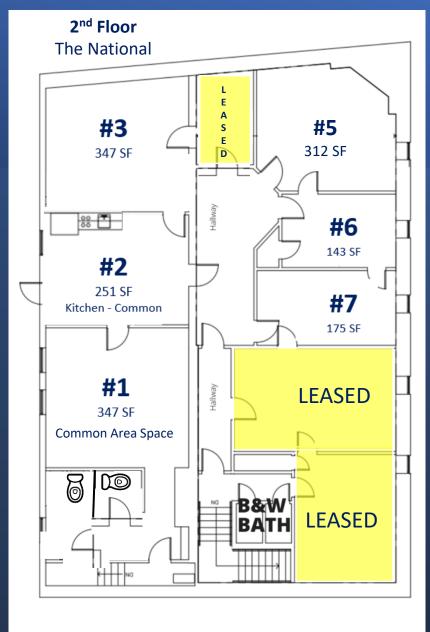

## 2<sup>nd</sup> Floor - Co Working/Traditional Office St

- Trendy Office Space
  - Meeting Room & Common Kitchen Equipped with coffe
- · Station and more.
- Free Parking Available

Suite 1 – 347 SF Common Room Area

Suite 2 - Kitchen - Common

Suite 3 - 347 SF (AVAILABLE)

Suite 4 – 94 SF (LEASED)

Suite 5 – 312 SF (AVAILABLE)

Suite 6 – 143 SF (AVAILABLE)

Suite 7 – 175 SF (AVAILABLE)

Suite 8 – 307 SF (LEASED)

Suite 9 – 208 SF (LEASED)