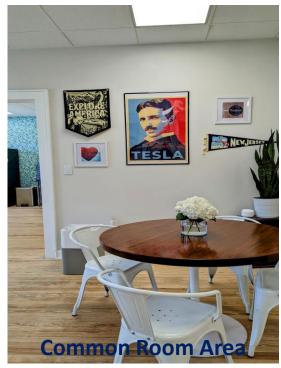

## 2<sup>nd</sup> Floor - Co Working/Traditional Office St

- Trendy Office Space
  - Meeting Room & Common Kitchen Equipped with coffe
- · Station and more.
- Free Parking Available

Suite 1 – 347 SF Common Room Area