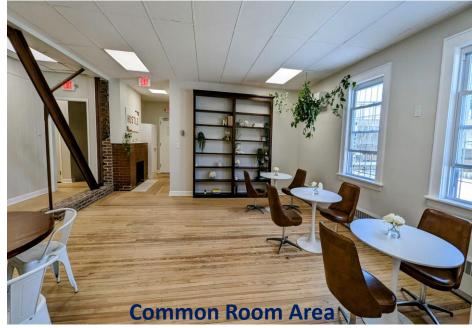

## 2<sup>nd</sup> Floor - Co Working/Traditional Office St

- Trendy Office Space
  - Meeting Room & Common Kitchen Equipped with coffe
- · Station and more.
- Free Parking Available

Suite 1 – 347 SF Common Room Area