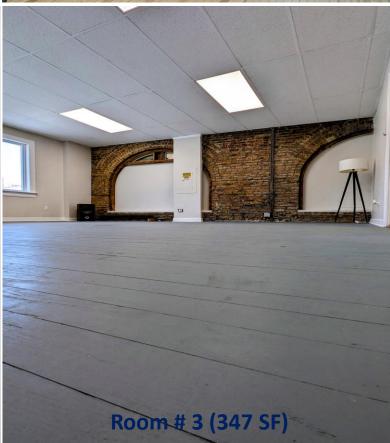

## 2<sup>nd</sup> Floor - Co Working/Traditional Office St

- Trendy Office Space
  - Meeting Room & Common Kitchen Equipped with coffe
- · Station and more.
- Free Parking Available

Suite 1 – 347 SF Common Room Area

Suite 2 - Kitchen - Common

Suite 3 - 347 SF (AVAILABLE)

Suite 4 – 94 SF (LEASED)

Suite 5 – 312 SF (AVAILABLE)

Suite 6 – 143 SF (AVAILABLE)

Suite 7 – 175 SF (AVAILABLE)

Suite 8 – 307 SF (LEASED)

Suite 9 – 208 SF (LEASED)