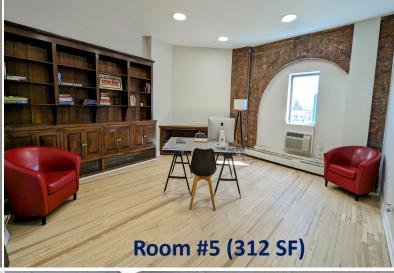

Suite 2 - Kitchen - Common

Suite 3 - 347 SF (AVAILABLE)

Suite 4 – 94 SF (LEASED)

Suite 5 – 312 SF (AVAILABLE)

Suite 6 – 143 SF (AVAILABLE)

Suite 7 – 175 SF (AVAILABLE)

Suite 8 – 307 SF (LEASED)

Suite 9 – 208 SF (LEASED)