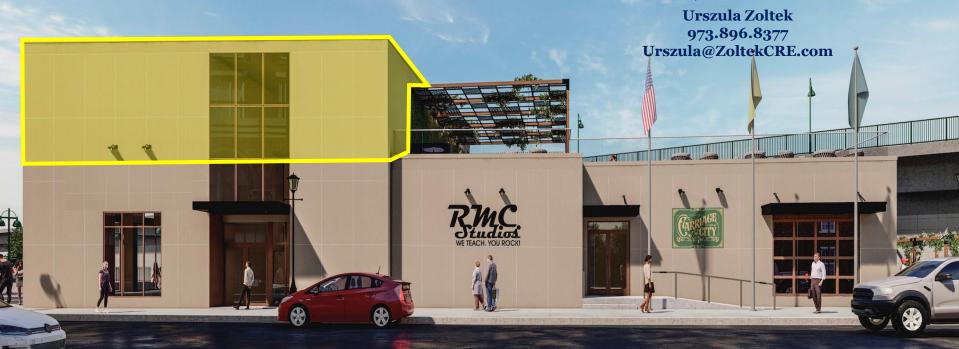

## 2<sup>nd</sup> Floor - Co Working/Traditional Office St

- Trendy Office Space
  - Meeting Room & Common Kitchen Equipped with coffe
- · Station and more.
- Free Parking Available

Suite 1 – 347 SF Common Room Area