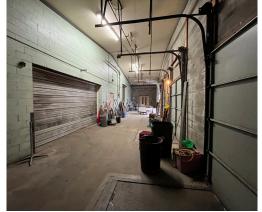

#### PROPERTY FEATURES

- Multi use commercial property for sale in Peoria Heights.
- Property consists of three buildings on a total of 1.8 acres.
- Building "A" is a mix of retail, office and warehouse space. There is approximately 3,600 SF of retail space up front, 1,770 SF of office space on the east side of the building and 16,950 SF of warehouse space in the middle/rear.
- Warehouse is currently setup with three separate areas and offers four loading docks and one 12 x 12 overhead door.
- 3 phase 440v electrical, all new LED lighting throughout and equipped with a sprinkler system.
- Building "B" is a 5,510 SF warehouse located on the West Side of the property. Tall ceilings, two dock doors and one 12 x 12 overhead door.
- Building "C" is a 2,016 SF 28 x 72 SF wide open warehouse with a 12 x 12 overhead door.
- Property is located approximately two blocks off
  Prospect Ave with direct access to the Rock Island Trail.