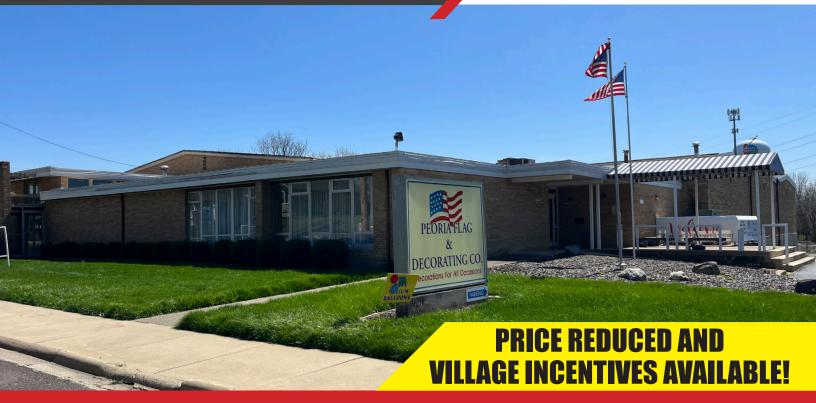

#### **COMMERCIAL BUILDING** 920 GLEN AVE - PEORIA HEIGHTS

# **FOR SALE:**

30,376 SF RETAIL/OFFICE/WAREHOUSE \$1,025,000 NOW \$975,000

#### PROPERTY FEATURES

- Multi use commercial property for sale in Peoria Heights.
- Property consists of three buildings on a total of 1.8 acres.
- Building "A" is a mix of retail, office and warehouse space. There is approximately 3,600 SF of retail space up front, 1,770 SF of office space on the east side of the building and 16,950 SF of warehouse space in the middle/rear.
- Warehouse is currently setup with three separate areas and offers four loading docks and one 12 x 12 overhead door.
- 3 phase 440v electrical, all new LED lighting throughout and equipped with a sprinkler system.
- Building "B" is a 5,510 SF warehouse located on the West Side of the property. Tall ceilings, two dock doors and one 12 x 12 overhead door.
- Building "C" is a 2,016 SF 28 x 72 SF wide open warehouse with a 12 x 12 overhead door.
- Property is located approximately two blocks off
  Prospect Ave with direct access to the Rock Island Trail.