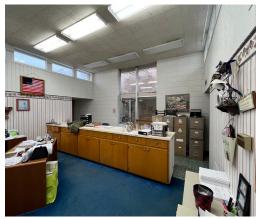

#### PROPERTY FEATURES

- Multi use commercial property for sale in Peoria Heights.
- Property consists of three buildings on a total of 1.8 acres.
- Building "A" is a mix of retail, office and warehouse space. There is approximately 3,600 SF of retail space up front, 1,770 SF of office space on the east side of the building and 16,950 SF of warehouse space in the middle/rear.
- Warehouse is currently setup with three separate areas and offers four loading docks and one 12 x 12 overhead door.
- 3 phase 440v electrical, all new LED lighting throughout and equipped with a sprinkler system.
- Building "B" is a 5,510 SF warehouse located on the West Side of the property. Tall ceilings, two dock doors and one 12 x 12 overhead door.
- Building "C" is a 2,016 SF 28 x 72 SF wide open warehouse with a 12 x 12 overhead door.
- Property is located approximately two blocks off
  Prospect Ave with direct access to the Rock Island Trail.