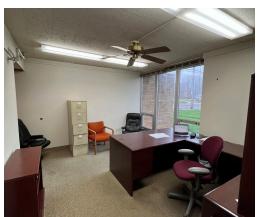

#### PROPERTY FEATURES

- Multi use commercial property for sale in Peoria Heights.
- Property consists of three buildings on a total of 1.8 acres.
- Building "A" is a mix of retail, office and warehouse space. There is approximately 3,600 SF of retail space up front, 1,770 SF of office space on the east side of the building and 16,950 SF of warehouse space in the middle/rear.
- Warehouse is currently setup with three separate areas and offers four loading docks and one 12 x 12 overhead door.
- 3 phase 440v electrical, all new LED lighting throughout and equipped with a sprinkler system.
- Building "B" is a 5,510 SF warehouse located on the West Side of the property. Tall ceilings, two dock doors and one 12 x 12 overhead door.
- Building "C" is a 2,016 SF 28 x 72 SF wide open warehouse with a 12 x 12 overhead door.
- Property is located approximately two blocks off
  Prospect Ave with direct access to the Rock Island Trail.