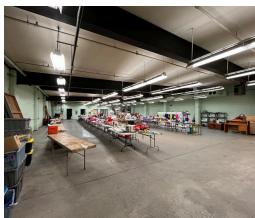

#### PROPERTY FEATURES

- Multi use commercial property for sale in Peoria Heights.
- Property consists of three buildings on a total of 1.8 acres.
- Building "A" is a mix of retail, office and warehouse space. There is approximately 3,600 SF of retail space up front, 1,770 SF of office space on the east side of the building and 16,950 SF of warehouse space in the middle/rear.
- Warehouse is currently setup with three separate areas and offers four loading docks and one 12 x 12 overhead door.
- 3 phase 440v electrical, all new LED lighting throughout and equipped with a sprinkler system.
- Building "B" is a 5,510 SF warehouse located on the West Side of the property. Tall ceilings, two dock doors and one 12 x 12 overhead door.
- Building "C" is a 2,016 SF 28 x 72 SF wide open warehouse with a 12 x 12 overhead door.
- Property is located approximately two blocks off
  Prospect Ave with direct access to the Rock Island Trail.