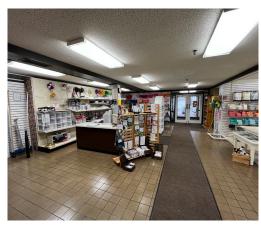

#### PROPERTY FEATURES

- Multi use commercial property for sale in Peoria Heights.
- Property consists of three buildings on a total of 1.8 acres.
- Building "A" is a mix of retail, office and warehouse space. There is approximately 3,600 SF of retail space up front, 1,770 SF of office space on the east side of the building and 16,950 SF of warehouse space in the middle/rear.
- Warehouse is currently setup with three separate areas and offers four loading docks and one 12 x 12 overhead door.
- 3 phase 440v electrical, all new LED lighting throughout and equipped with a sprinkler system.
- Building "B" is a 5,510 SF warehouse located on the West Side of the property. Tall ceilings, two dock doors and one 12 x 12 overhead door.
- Building "C" is a 2,016 SF 28 x 72 SF wide open warehouse with a 12 x 12 overhead door.
- Property is located approximately two blocks off
  Prospect Ave with direct access to the Rock Island Trail.