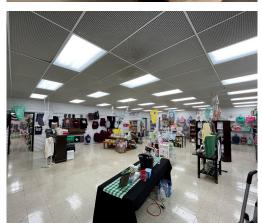

#### PROPERTY FEATURES

- Multi use commercial property for sale in Peoria Heights.
- Property consists of three buildings on a total of 1.8 acres.
- Building "A" is a mix of retail, office and warehouse space. There is approximately 3,600 SF of retail space up front, 1,770 SF of office space on the east side of the building and 16,950 SF of warehouse space in the middle/rear.
- Warehouse is currently setup with three separate areas and offers four loading docks and one 12 x 12 overhead door.
- 3 phase 440v electrical, all new LED lighting throughout and equipped with a sprinkler system.
- Building "B" is a 5,510 SF warehouse located on the West Side of the property. Tall ceilings, two dock doors and one 12 x 12 overhead door.
- Building "C" is a 2,016 SF 28 x 72 SF wide open warehouse with a 12 x 12 overhead door.
- Property is located approximately two blocks off
  Prospect Ave with direct access to the Rock Island Trail.