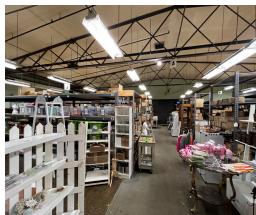

#### PROPERTY FEATURES

- Multi use commercial property for sale in Peoria Heights.
- Property consists of three buildings on a total of 1.8 acres.
- Building "A" is a mix of retail, office and warehouse space. There is approximately 3,600 SF of retail space up front, 1,770 SF of office space on the east side of the building and 16,950 SF of warehouse space in the middle/rear.
- Warehouse is currently setup with three separate areas and offers four loading docks and one 12 x 12 overhead door.
- 3 phase 440v electrical, all new LED lighting throughout and equipped with a sprinkler system.
- Building "B" is a 5,510 SF warehouse located on the West Side of the property. Tall ceilings, two dock doors and one 12 x 12 overhead door.
- Building "C" is a 2,016 SF 28 x 72 SF wide open warehouse with a 12 x 12 overhead door.
- Property is located approximately two blocks off
  Prospect Ave with direct access to the Rock Island Trail.