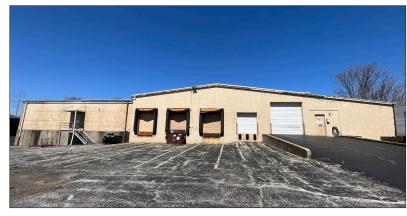

#### PROPERTY FEATURES

- Multi use commercial property for sale in Peoria Heights.
- Property consists of three buildings on a total of 1.8 acres.
- Building "A" is a mix of retail, office and warehouse space. There is approximately 3,600 SF of retail space up front, 1,770 SF of office space on the east side of the building and 16,950 SF of warehouse space in the middle/rear.
- Warehouse is currently setup with three separate areas and offers four loading docks and one 12 x 12 overhead door.
- 3 phase 440v electrical, all new LED lighting throughout and equipped with a sprinkler system.
- Building "B" is a 5,510 SF warehouse located on the West Side of the property. Tall ceilings, two dock doors and one 12 x 12 overhead door.
- Building "C" is a 2,016 SF 28 x 72 SF wide open warehouse with a 12 x 12 overhead door.
- Property is located approximately two blocks off
  Prospect Ave with direct access to the Rock Island Trail.