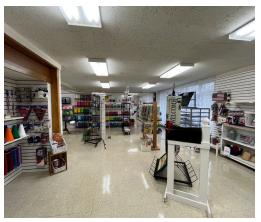

#### PROPERTY FEATURES

- Multi use commercial property for sale in Peoria Heights.
- Property consists of three buildings on a total of 1.8 acres.
- Building "A" is a mix of retail, office and warehouse space. There is approximately 3,600 SF of retail space up front, 1,770 SF of office space on the east side of the building and 16,950 SF of warehouse space in the middle/rear.
- Warehouse is currently setup with three separate areas and offers four loading docks and one 12 x 12 overhead door.
- 3 phase 440v electrical, all new LED lighting throughout and equipped with a sprinkler system.
- Building "B" is a 5,510 SF warehouse located on the West Side of the property. Tall ceilings, two dock doors and one 12 x 12 overhead door.
- Building "C" is a 2,016 SF 28 x 72 SF wide open warehouse with a 12 x 12 overhead door.
- Property is located approximately two blocks off
  Prospect Ave with direct access to the Rock Island Trail.