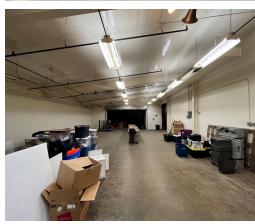

#### PROPERTY FEATURES

- Multi use commercial property for sale in Peoria Heights.
- Property consists of three buildings on a total of 1.8 acres.
- Building "A" is a mix of retail, office and warehouse space. There is approximately 3,600 SF of retail space up front, 1,770 SF of office space on the east side of the building and 16,950 SF of warehouse space in the middle/rear.
- Warehouse is currently setup with three separate areas and offers four loading docks and one 12 x 12 overhead door.
- 3 phase 440v electrical, all new LED lighting throughout and equipped with a sprinkler system.
- Building "B" is a 5,510 SF warehouse located on the West Side of the property. Tall ceilings, two dock doors and one 12 x 12 overhead door.
- Building "C" is a 2,016 SF 28 x 72 SF wide open warehouse with a 12 x 12 overhead door.
- Property is located approximately two blocks off
  Prospect Ave with direct access to the Rock Island Trail.