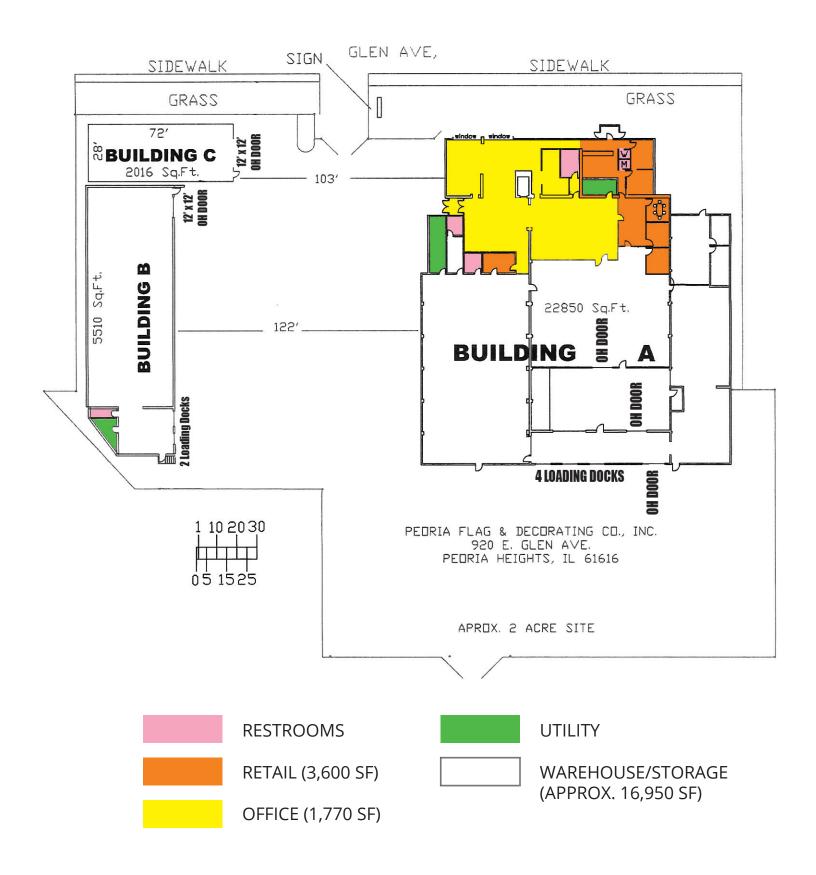

#### PROPERTY FEATURES

- Multi use commercial property for sale in Peoria Heights.
- Property consists of three buildings on a total of 1.8 acres.
- Building "A" is a mix of retail, office and warehouse space. There is approximately 3,600 SF of retail space up front, 1,770 SF of office space on the east side of the building and 16,950 SF of warehouse space in the middle/rear.
- Warehouse is currently setup with three separate areas and offers four loading docks and one 12 x 12 overhead door.
- 3 phase 440v electrical, all new LED lighting throughout and equipped with a sprinkler system.
- Building "B" is a 5,510 SF warehouse located on the West Side of the property. Tall ceilings, two dock doors and one 12 x 12 overhead door.
- Building "C" is a 2,016 SF 28 x 72 SF wide open warehouse with a 12 x 12 overhead door.
- Property is located approximately two blocks off
  Prospect Ave with direct access to the Rock Island Trail.

# PROPERTY **DETAILS**

| PROPERTY<br>TYPE            | RETAIL/OFFICE/<br>WAREHOUSE                                                             |
|-----------------------------|-----------------------------------------------------------------------------------------|
| SPACE<br>AVAILABLE          | Bldg A: 22,850 SF<br>Bldg B: 5,510 SF<br>Bldg C: 2,016 SF<br>TOTAL: 30,376 SF           |
| LAND SIZE                   | 1.85 ACRES                                                                              |
| PARKING                     | APPROX. 32 CAR SPACES                                                                   |
| ZONING                      | I-1                                                                                     |
| REAL ESTATE<br>TAXES (2023) | \$22,456.08                                                                             |
| SALE PRICE                  | \$1,025,000- NOW \$975,000                                                              |
| INCENTIVES                  | TIF DISTRICT, BD DISTRICT,<br>ENTERPRISE ZONE & OTHERS<br>(ASK BROKER FOR MORE DETAILS) |