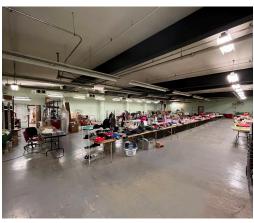

#### PROPERTY FEATURES

- Multi use commercial property for sale in Peoria Heights.
- Property consists of three buildings on a total of 1.8 acres.
- Building "A" is a mix of retail, office and warehouse space. There is approximately 3,600 SF of retail space up front, 1,770 SF of office space on the east side of the building and 16,950 SF of warehouse space in the middle/rear.
- Warehouse is currently setup with three separate areas and offers four loading docks and one 12 x 12 overhead door.
- 3 phase 440v electrical, all new LED lighting throughout and equipped with a sprinkler system.
- Building "B" is a 5,510 SF warehouse located on the West Side of the property. Tall ceilings, two dock doors and one 12 x 12 overhead door.
- Building "C" is a 2,016 SF 28 x 72 SF wide open warehouse with a 12 x 12 overhead door.
- Property is located approximately two blocks off
  Prospect Ave with direct access to the Rock Island Trail.