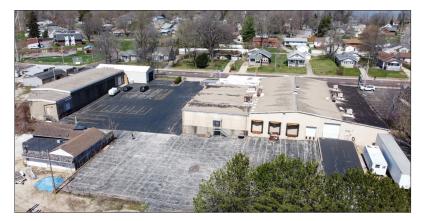

#### PROPERTY FEATURES

- Multi use commercial property for sale in Peoria Heights.
- Property consists of three buildings on a total of 1.8 acres.
- Building "A" is a mix of retail, office and warehouse space. There is approximately 3,600 SF of retail space up front, 1,770 SF of office space on the east side of the building and 16,950 SF of warehouse space in the middle/rear.
- Warehouse is currently setup with three separate areas and offers four loading docks and one 12 x 12 overhead door.
- 3 phase 440v electrical, all new LED lighting throughout and equipped with a sprinkler system.
- Building "B" is a 5,510 SF warehouse located on the West Side of the property. Tall ceilings, two dock doors and one 12 x 12 overhead door.
- Building "C" is a 2,016 SF 28 x 72 SF wide open warehouse with a 12 x 12 overhead door.
- Property is located approximately two blocks off
  Prospect Ave with direct access to the Rock Island Trail.

# PROPERTY **DETAILS**

| PROPERTY<br>TYPE            | RETAIL/OFFICE/<br>WAREHOUSE                                                             |
|-----------------------------|-----------------------------------------------------------------------------------------|
| SPACE<br>AVAILABLE          | Bldg A: 22,850 SF<br>Bldg B: 5,510 SF<br>Bldg C: 2,016 SF<br>TOTAL: 30,376 SF           |
| LAND SIZE                   | 1.85 ACRES                                                                              |
| PARKING                     | APPROX. 32 CAR SPACES                                                                   |
| ZONING                      | I-1                                                                                     |
| REAL ESTATE<br>TAXES (2023) | \$22,456.08                                                                             |
| SALE PRICE                  | \$1,025,000- NOW \$975,000                                                              |
| INCENTIVES                  | TIF DISTRICT, BD DISTRICT,<br>ENTERPRISE ZONE & OTHERS<br>(ASK BROKER FOR MORE DETAILS) |