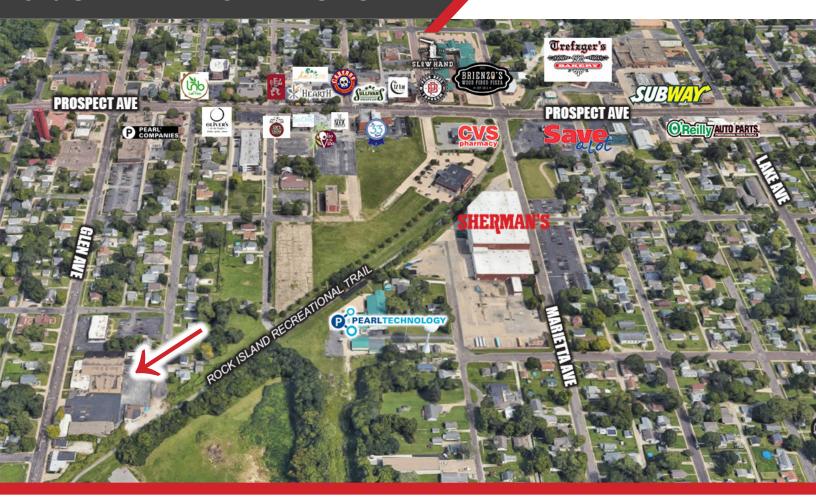

#### PROPERTY FEATURES

- Multi use commercial property for sale in Peoria Heights.
- Property consists of three buildings on a total of 1.8 acres.
- Building "A" is a mix of retail, office and warehouse space. There is approximately 3,600 SF of retail space up front, 1,770 SF of office space on the east side of the building and 16,950 SF of warehouse space in the middle/rear.
- Warehouse is currently setup with three separate areas and offers four loading docks and one 12 x 12 overhead door.
- 3 phase 440v electrical, all new LED lighting throughout and equipped with a sprinkler system.
- Building "B" is a 5,510 SF warehouse located on the West Side of the property. Tall ceilings, two dock doors and one 12 x 12 overhead door.
- Building "C" is a 2,016 SF 28 x 72 SF wide open warehouse with a 12 x 12 overhead door.
- Property is located approximately two blocks off
  Prospect Ave with direct access to the Rock Island Trail.