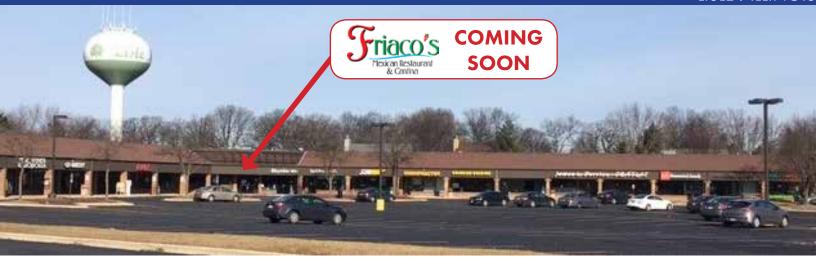

Unit 6456 - 1,300 sf (Turn-Key Restaurant)
Unit 6480 - 1,305 sf (Vacant Carry Out Restaurant)
Unit 6462/64 - 2,518 sf

Onn 0402/ 04 - 2,510 si

Lease Rate: \$16/psf net

Join Friaco's Mexican Restaurant (Coming Soon), Bicycle, etc., Zanos Hair Salon, Dental, Medical,