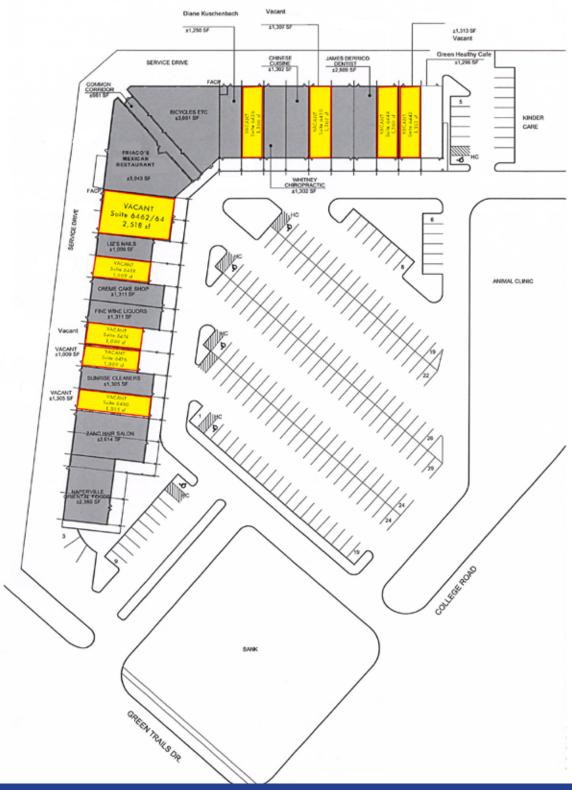

# **PROPERTY FEATURES**

Location College Square Retail Center

Total Building Size 37,686 sf

Unit 6442 - 1,313 sf Unit 6468 - 1,009 sf Unit 6474 - 1,300 sf Unit 6474 - 1,009 sf

**Available Space(s):** Unit 6450 - 1,307 sf Unit 6476 - 1,009 sf

Unit 6456 - 1,300 sf (Turn-Key Restaurant)
Unit 6480 - 1,305 sf (Vacant Carry Out Restaurant)
Unit 6462/64 - 2,518 sf

Onn 0402/ 04 - 2,510 si

Lease Rate: \$16/psf net

Join Friaco's Mexican Restaurant (Coming Soon), Bicycle, etc., Zanos Hair Salon, Dental, Medical,

# LISLE | ILLINOIS

COLLEGE SQUARE Site Plan