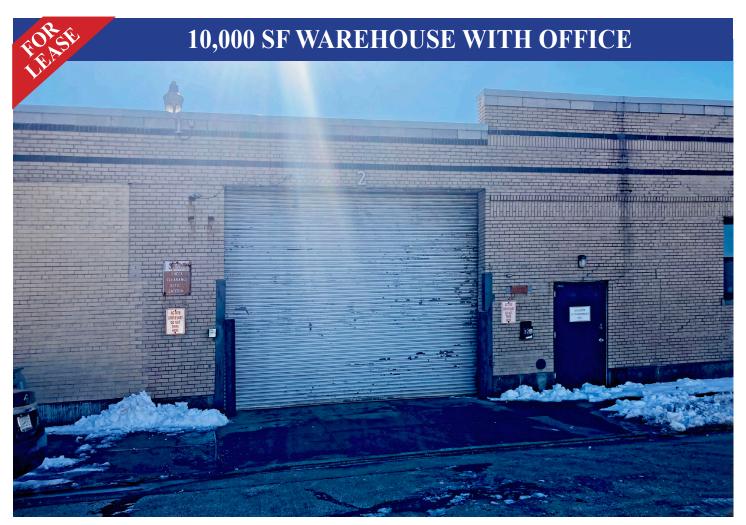

### 10,000 SF WAREHOUSE WITH OFFICE

#### **PROPERTY INFORMATION**

LOCATION On Intersection St & Sealy Ave

AVAILABLE SF 10,000

DIMENSION 50'x200'

ZONING Commercial

#### **FEATURES**

- 14' +/- Ceiling Height
- Column-Free
- 1 Drive-in
- 1 Loading Dock
- Floor drains throughout
- Emergency Electric
  - Generator
- Heavy Power
- 300 SF Office
- Skylights

For complete offering information or inspection, please contact broker: