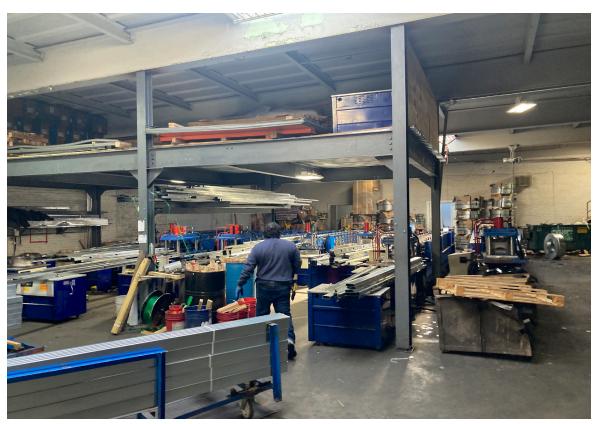

#### **FEATURES**

- 14' +/- Ceiling Height
- Column-Free
- 1 Drive-in
- 1 Loading Dock
- Floor drains throughout
- Emergency Electric
  - Generator
- Heavy Power
- 300 SF Office
- Skylights

For complete offering information or inspection, please contact broker: