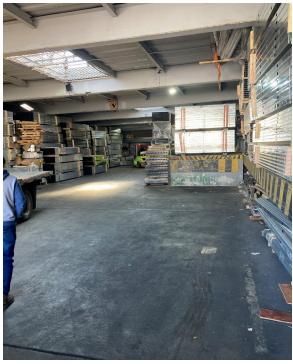

#### **FEATURES**

- 14' +/- Ceiling Height
- Column-Free
- 1 Drive-in
- 1 Loading Dock
- Floor drains throughout
- Emergency Electric
  - Generator
- Heavy Power
- 300 SF Office
- Skylights

For complete offering information or inspection, please contact broker: