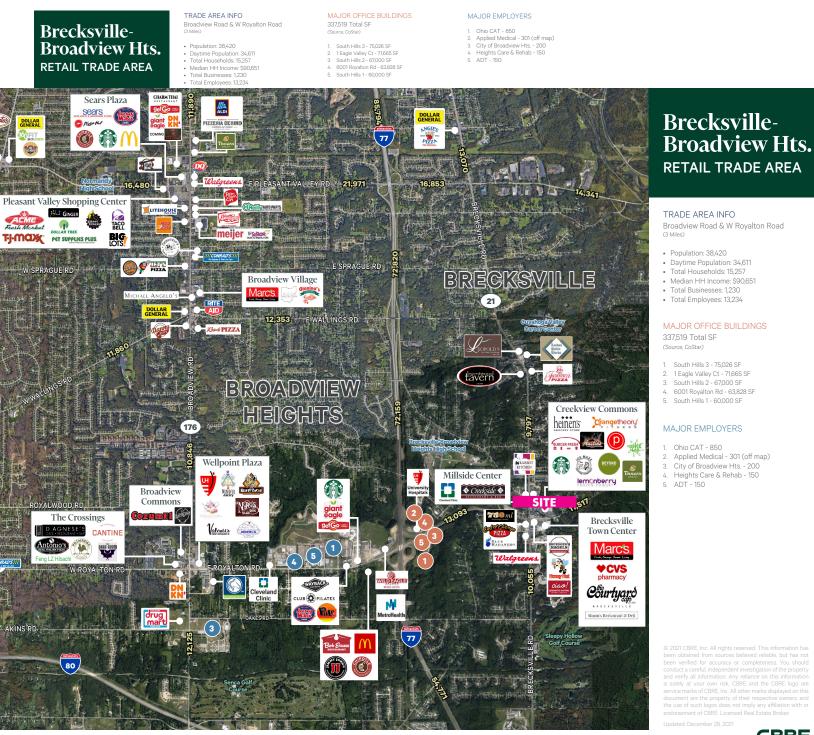

# 6909 Royalton Road Brecksville, Ohio 44141

## **Property Overview**

Renovated and updated three and half story brick colonial office building. Strategically located in the heart of Brecksville, providing ample free surface parking in two easily accessible lots. Now offering Executive Suites!

## **Available Spaces**

- + First Floor Suite 101
  - 2,940 RSF
- + Second Floor Suite 202
  - 1,518 RSF
- + Third and Fourth Floor Executive Suites

| Suite A - 160 RSF: \$500/MTH | Suite F - 250 RSF: \$450/MTH      |
|------------------------------|-----------------------------------|
| Suite B - 254 RSF: \$700/MTH | Suite G - 121 RSF: \$300/MTH      |
| Suite C - 140 RSF: \$520/MTH | Suite H - 223 RSF: \$450/MTH      |
| Suite D - 130 RSF: \$500/MTH | Suite I - 366 RSF: \$450/MTH      |
| Suite E - 121 RSF: \$500/MTH | Suite J - Cubical Area: \$100/MTH |

## **Property Details**

- + Executive Suites price includes rent, utilities and in-suite cleaning
- + All suites offer plenty of interior light and modern finishes
- + One block from the intersection of Route 21 and Route 82
- + In the heart of Brecksville at Public Square
- + Less than 1 mile to I-77 to Cleveland/Akron
- + Updated lighting and finishes in common area
- + Monument signage available for large tenants
- + Economic incentives available for businesses new to Brecksville
- + In-suite janitorial included in rate
- + Office Suites \$18.00/RSF to \$21.00/RSF plus utilities