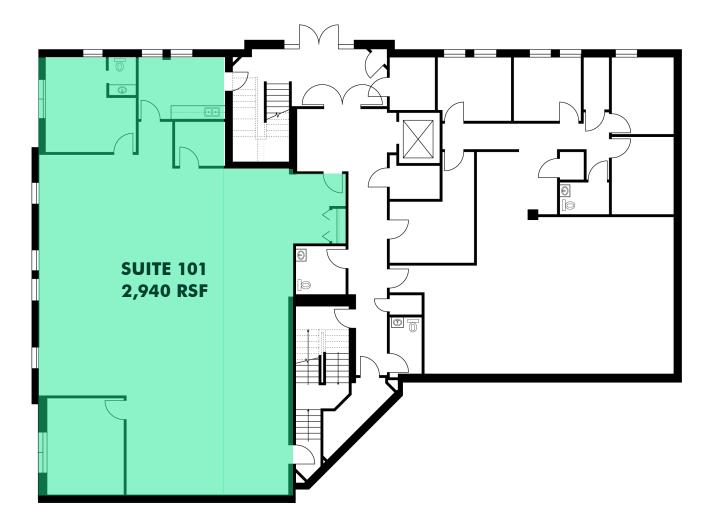

## **Available Spaces**

- + First Floor Suite 101
  - 2,940 RSF
- + Second Floor Suite 202
  - 1,518 RSF
- + Third and Fourth Floor Executive Suites

| Suite A - 160 RSF: \$500/MTH | Suite F - 250 RSF: \$450/MTH      |
|------------------------------|-----------------------------------|
| Suite B - 254 RSF: \$700/MTH | Suite G - 121 RSF: \$300/MTH      |
| Suite C - 140 RSF: \$520/MTH | Suite H - 223 RSF: \$450/MTH      |
| Suite D - 130 RSF: \$500/MTH | Suite I - 366 RSF: \$450/MTH      |
| Suite E - 121 RSF: \$500/MTH | Suite J - Cubical Area: \$100/MTH |

First Floor - Suite 101

# Floor Plans