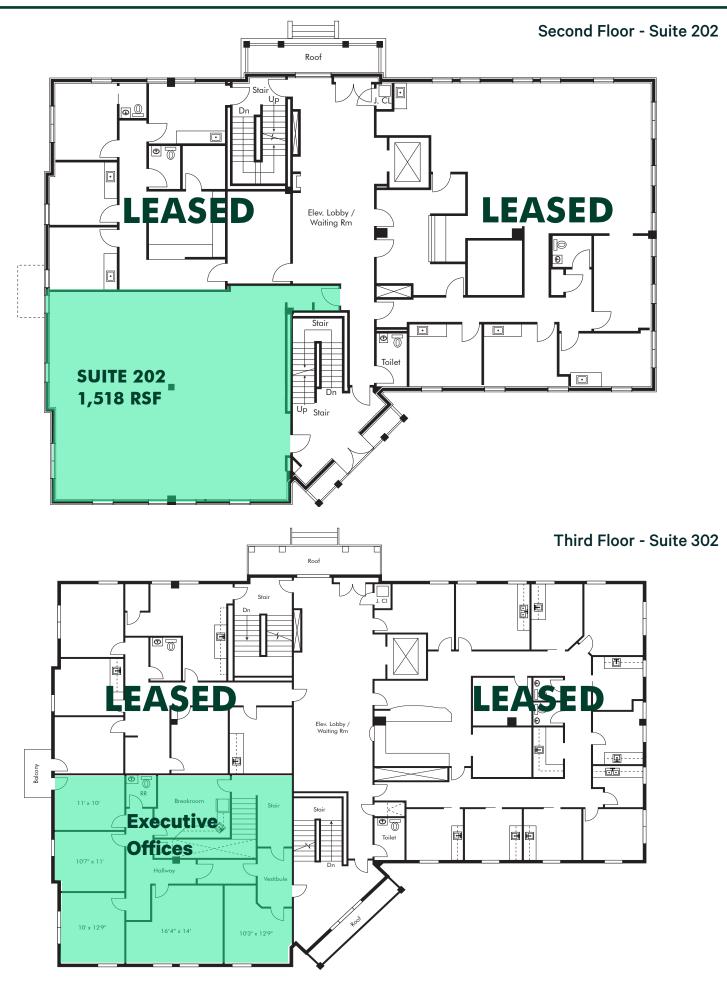

## **Available Spaces**

- + First Floor Suite 101
  - 2,940 RSF
- + Second Floor Suite 202
  - 1,518 RSF
- + Third and Fourth Floor Executive Suites

| Suite A - 160 RSF: \$500/MTH | Suite F - 250 RSF: \$450/MTH      |
|------------------------------|-----------------------------------|
| Suite B - 254 RSF: \$700/MTH | Suite G - 121 RSF: \$300/MTH      |
| Suite C - 140 RSF: \$520/MTH | Suite H - 223 RSF: \$450/MTH      |
| Suite D - 130 RSF: \$500/MTH | Suite I - 366 RSF: \$450/MTH      |
| Suite E - 121 RSF: \$500/MTH | Suite J - Cubical Area: \$100/MTH |

# Floor Plans