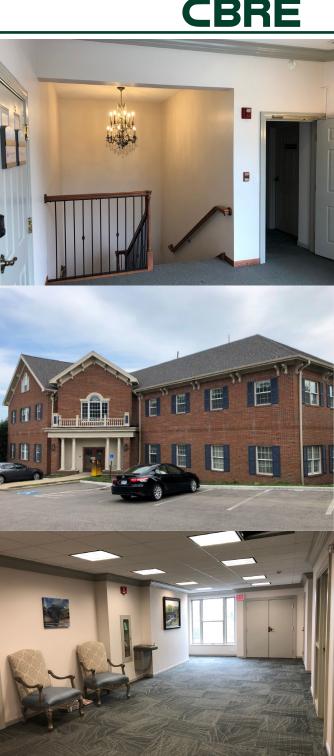

## **Property Overview**

Renovated and updated three and half story brick colonial office building. Strategically located in the heart of Brecksville, providing ample free surface parking in two easily accessible lots. Now offering Executive Suites!

## **Property Details**

- + Executive Suites price includes rent, utilities and in-suite cleaning
- + All suites offer plenty of interior light and modern finishes
- + One block from the intersection of Route 21 and Route 82
- + In the heart of Brecksville at Public Square
- + Less than 1 mile to I-77 to Cleveland/Akron
- + Updated lighting and finishes in common area
- + Monument signage available for large tenants
- + Economic incentives available for businesses new to Brecksville
- + In-suite janitorial included in rate
- + Office Suites \$18.00/RSF to \$21.00/RSF plus utilities