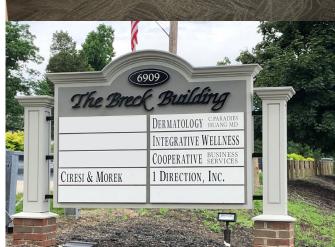

## **Available Spaces**

- + First Floor Suite 101
  - 2,940 RSF
- + Second Floor Suite 202
  - 1,518 RSF
- + Third and Fourth Floor Executive Suites

| Suite A - 160 RSF: \$500/MTH | Suite F - 250 RSF: \$450/MTH      |
|------------------------------|-----------------------------------|
| Suite B - 254 RSF: \$700/MTH | Suite G - 121 RSF: \$300/MTH      |
| Suite C - 140 RSF: \$520/MTH | Suite H - 223 RSF: \$450/MTH      |
| Suite D - 130 RSF: \$500/MTH | Suite I - 366 RSF: \$450/MTH      |
| Suite E - 121 RSF: \$500/MTH | Suite J - Cubical Area: \$100/MTH |

## **Property Details**

- + Executive Suites price includes rent, utilities and in-suite cleaning
- + All suites offer plenty of interior light and modern finishes
- + One block from the intersection of Route 21 and Route 82
- + In the heart of Brecksville at Public Square
- + Less than 1 mile to I-77 to Cleveland/Akron
- + Updated lighting and finishes in common area
- + Monument signage available for large tenants
- + Economic incentives available for businesses new to Brecksville
- + In-suite janitorial included in rate
- + Office Suites \$18.00/RSF to \$21.00/RSF plus utilities