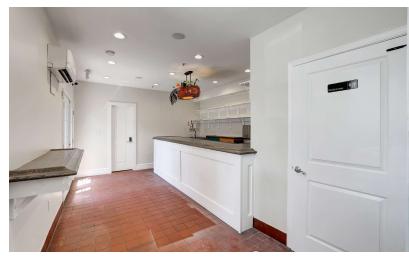

### PROPERTY DESCRIPTION

ONE Street Commercial Properties is pleased to present 2827 Sherman Ave NW. This beautifully appointed corner lot commercial building is specifically designated for a restaurant, bar, or cafe with the potential added charm of a patio.

Don't miss this rare opportunity to establish your business in one of the city's most sought-after neighborhood. With its prime location, versatile zoning, and endless potential, 2827 Sherman Ave is the perfect place to turn your entrepreneurial dreams into reality.

#### **APPLIANCES**

- 10' Hood w/ grille, gas burners, and a flat top
- 2 ATFS 40lb Deep Fryer
- Commercial Food Grade Refrigerator
- Black Under-Counter Two Section Refrigerator

Kevin Brandes // kb@onestreet.one 240.813.9344