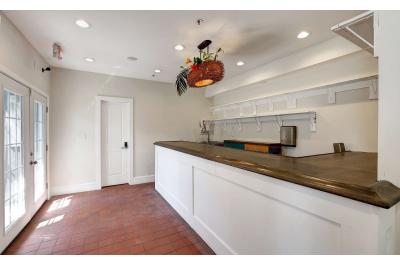

### PROPERTY DESCRIPTION

ONE Street Commercial Properties is pleased to present 2827 Sherman Ave NW. This beautifully appointed corner lot commercial building is specifically designated for a restaurant, bar, or cafe with the potential added charm of a patio.

Don't miss this rare opportunity to establish your business in one of the city's most sought-after neighborhood. With its prime location, versatile zoning, and endless potential, 2827 Sherman Ave is the perfect place to turn your entrepreneurial dreams into reality.

#### **APPLIANCES**

- 10' Hood w/ grille, gas burners, and a flat top
- 2 ATFS 40lb Deep Fryer
- Commercial Food Grade Refrigerator
- Black Under-Counter Two Section Refrigerator

Kevin Brandes // kb@onestreet.one 240.813.9344