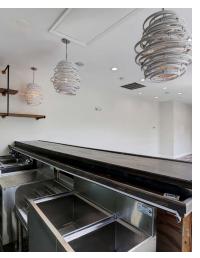

### PROPERTY DESCRIPTION

ONE Street Commercial Properties is pleased to present 2827 Sherman Ave NW. This beautifully appointed corner lot commercial building is specifically designated for a restaurant, bar, or cafe with the potential added charm of a patio.

#### **APPLIANCES**

- 10' Hood w/ grille, gas burners, and a flat top
- 2 ATFS 40lb Deep Fryer
- Commercial Food Grade Refrigerator
- Black Under-Counter Two Section Refrigerator

Kevin Brandes // kb@onestreet.one 240.813.9344