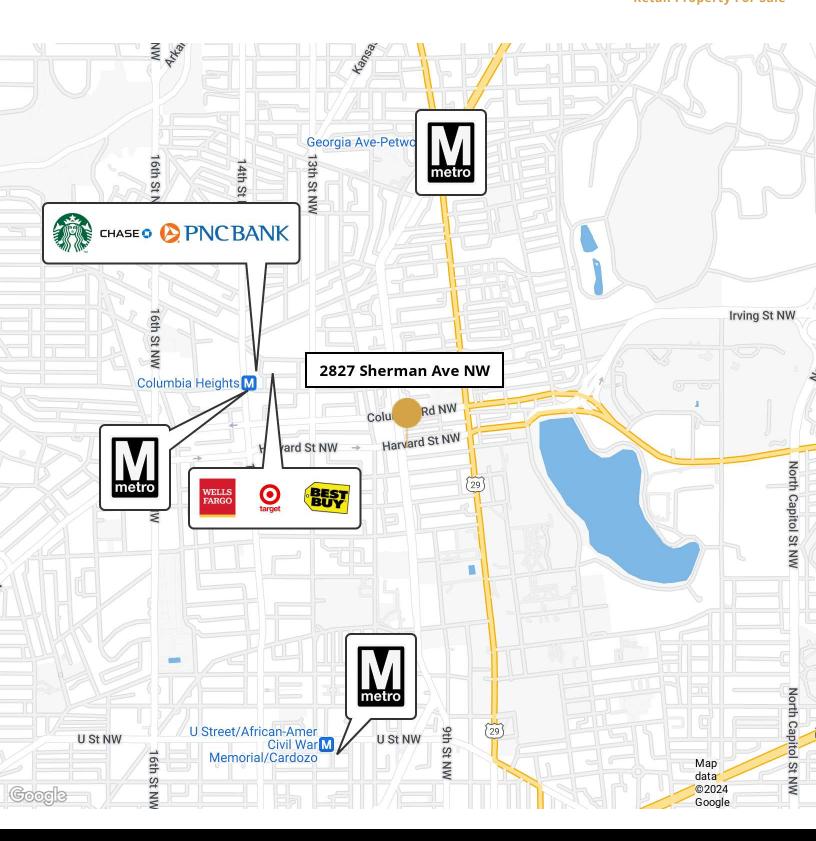

#### LOCATION DESCRIPTION

Nestled in the vibrant and bustling Columbia Heights neighborhood, this commercial gem is strategically located at the intersection of Sherman and Harvard Ave This property is specifically designated for a restaurant, bar, or cafe with the potential added charm of a patio.