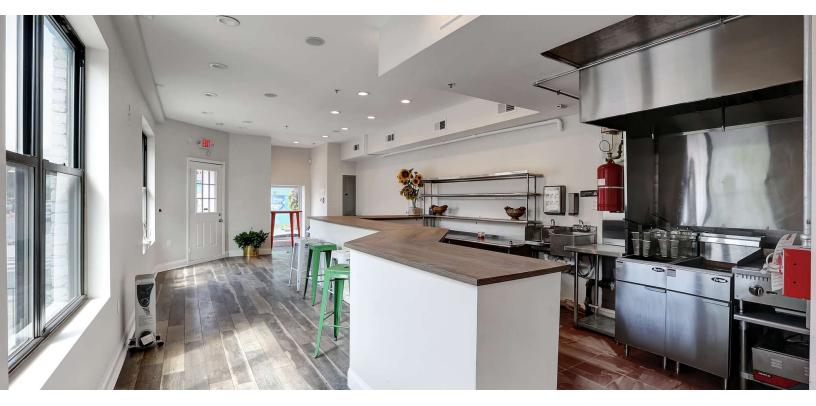

### PROPERTY DESCRIPTION

ONE Street Commercial Properties is pleased to present 2827 Sherman Ave NW. This beautifully appointed corner lot commercial building is specifically designated for a restaurant, bar, or cafe with the potential added charm of a patio.

#### **APPLIANCES**

- 10' Hood w/ grille, gas burners, and a flat top
- 2 ATFS 40lb Deep Fryer
- Commercial Food Grade Refrigerator
- Black Under-Counter Two Section Refrigerator

Kevin Brandes // kb@onestreet.one 240.813.9344