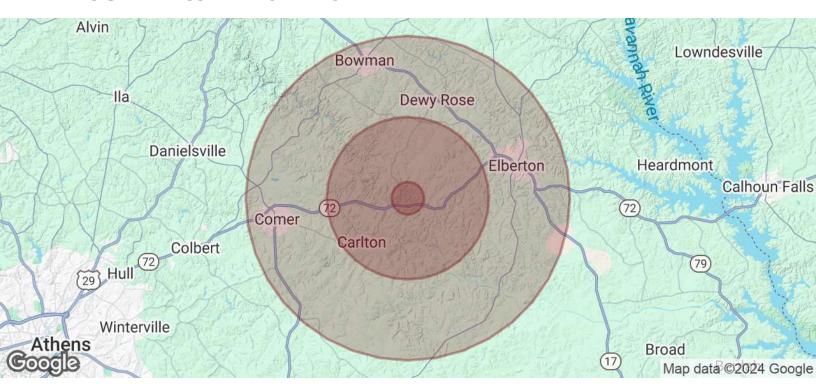

#### **LOCATION MAP**

**GRANT WHITWORTH** 706.548.9300

1068 SAM PAUL ROAD, ELBERTON, GA 30635

#### **DEMOGRAPHICS MAP & REPORT**

| POPULATION           | 1 MILE   | 5 MILES  | 10 MILES |
|----------------------|----------|----------|----------|
| Total Population     | 127      | 2,986    | 21,878   |
| Average Age          | 45       | 43       | 43       |
| Average Age (Male)   | 43       | 41       | 41       |
| Average Age (Female) | 46       | 44       | 44       |
| HOUSEHOLDS & INCOME  | 1 MILE   | 5 MILES  | 10 MILES |
| Total Households     | 53       | 1,177    | 8,726    |
| # of Persons per HH  | 2.4      | 2.5      | 2.5      |
| Average HH Income    | \$78,058 | \$77,708 | \$70,751 |