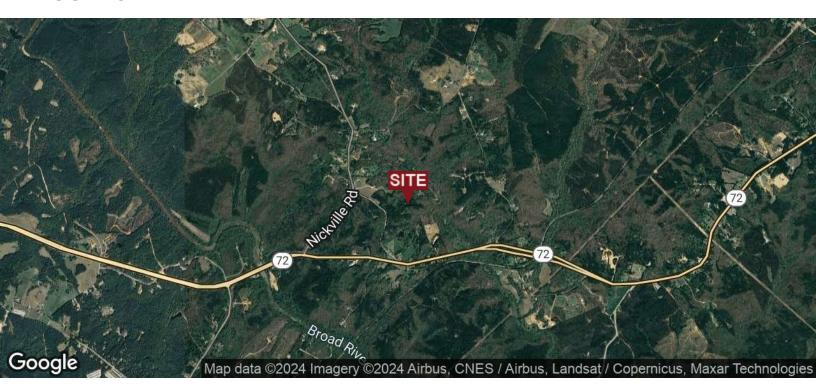

#### **LOCATION OVERVIEW**

The property located at 1068 Sam Paul Rd roughly .3 miles north of Hwy 72 (Athens Hwy). Hwy 72 was recently four-laned which allows you to get to the property pretty quickly from Athens. Sam Paul Rd is roughly 1 mile east of the bridge over the Broad River. It's roughly 20 miles east of Athens and 7.5 miles west of Elberton.

#### **RETAILER MAP**

**GRANT WHITWORTH** 706.548.9300

1068 SAM PAUL ROAD, ELBERTON, GA 30635

**GRANT WHITWORTH** 706.548.9300

1068 SAM PAUL ROAD, ELBERTON, GA 30635