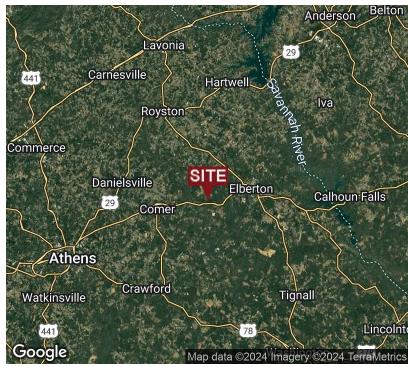

#### **LOCATION OVERVIEW**

The property located at 1068 Sam Paul Rd roughly .3 miles north of Hwy 72 (Athens Hwy). Hwy 72 was recently four-laned which allows you to get to the property pretty quickly from Athens. Sam Paul Rd is roughly 1 mile east of the bridge over the Broad River. It's roughly 20 miles east of Athens and 7.5 miles west of Elberton.

#### **LOCATION MAP**

**GRANT WHITWORTH** 706.548.9300

1068 SAM PAUL ROAD, ELBERTON, GA 30635