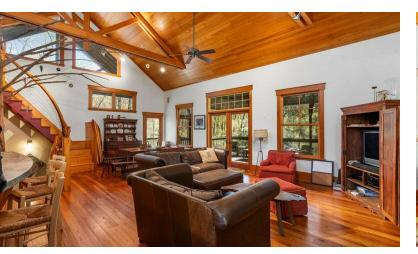

### **INTERIOR PHOTOS**

**GRANT WHITWORTH** 

706.548.9300 grantwhitworth@gmail.com

1068 SAM PAUL ROAD, ELBERTON, GA 30635

#### PROPERTY OVERVIEW

Property consists of 85.07 acres. It's mostly wooded with a few well located fields that can be planted for food plots. Little Dove Creek runs through the property, and it's is loaded with amazing rock shoals. There is a 2,946 sq ft 3 bed/3.5 bath home/cabin located along a beautiful section of the creek. The home was built in 2005. It's a very unique property that is well suited for a personal residence or a recreational get away close to Athens. The property has an abundance of deer, turkey and other wildlife.