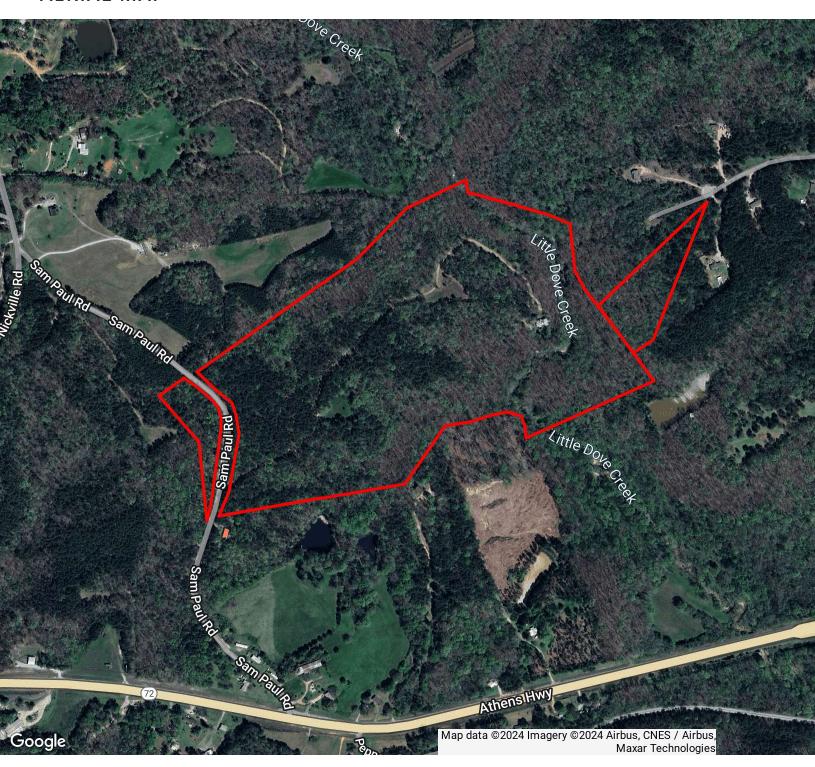

#### **AERIAL MAP**

**GRANT WHITWORTH** 706.548.9300

1068 SAM PAUL ROAD, ELBERTON, GA 30635

#### PROPERTY OVERVIEW

Property consists of 85.07 acres. It's mostly wooded with a few well located fields that can be planted for food plots. Little Dove Creek runs through the property, and it's is loaded with amazing rock shoals. There is a 2,946 sq ft 3 bed/3.5 bath home/cabin located along a beautiful section of the creek. The home was built in 2005. It's a very unique property that is well suited for a personal residence or a recreational get away close to Athens. The property has an abundance of deer, turkey and other wildlife.

#### **OFFERING SUMMARY**

Price: \$875,000

Lot Size: 85.07 Acres

Lot Frontage: 1,186 ft Sam Paul Rd

Zoning: A & RR

Market: Elbert County, GA

Traffic Count: 4,840 Hwy 72