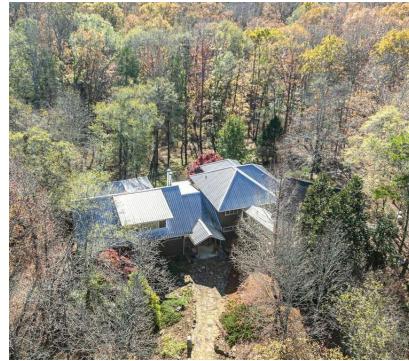

#### PROPERTY OVERVIEW

Property consists of 85.07 acres. It's mostly wooded with a few well located fields that can be planted for food plots. Little Dove Creek runs through the property, and it's is loaded with amazing rock shoals. There is a 2,946 sq ft 3 bed/3.5 bath home/cabin located along a beautiful section of the creek. The home was built in 2005. It's a very unique property that is well suited for a personal residence or a recreational get away close to Athens. The property has an abundance of deer, turkey and other wildlife.

### **EXTERIOR PHOTOS**

**GRANT WHITWORTH** 706.548.9300 grantwhitworth@gmail.com

1068 SAM PAUL ROAD, ELBERTON, GA 30635