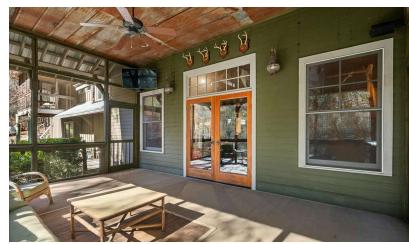

### **EXTERIOR PHOTOS**

**GRANT WHITWORTH** 706.548.9300 grantwhitworth@gmail.com

1068 SAM PAUL ROAD, ELBERTON, GA 30635

#### PROPERTY OVERVIEW

Property consists of 85.07 acres. It's mostly wooded with a few well located fields that can be planted for food plots. Little Dove Creek runs through the property, and it's is loaded with amazing rock shoals. There is a 2,946 sq ft 3 bed/3.5 bath home/cabin located along a beautiful section of the creek. The home was built in 2005. It's a very unique property that is well suited for a personal residence or a recreational get away close to Athens. The property has an abundance of deer, turkey and other wildlife.