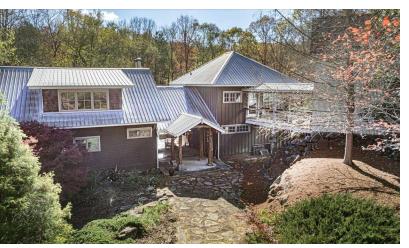

#### PROPERTY OVERVIEW

Property consists of 85.07 acres. It's mostly wooded with a few well located fields that can be planted for food plots. Little Dove Creek runs through the property, and it's is loaded with amazing rock shoals. There is a 2,946 sq ft 3 bed/3.5 bath home/cabin located along a beautiful section of the creek. The home was built in 2005. It's a very unique property that is well suited for a personal residence or a recreational get away close to Athens. The property has an abundance of deer, turkey and other wildlife.

### **EXTERIOR PHOTOS**

**GRANT WHITWORTH** 706.548.9300 grantwhitworth@gmail.com

1068 SAM PAUL ROAD, ELBERTON, GA 30635