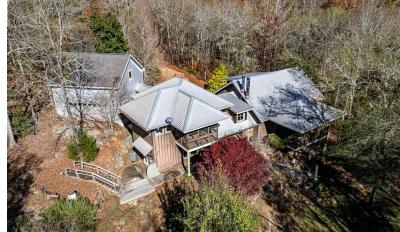

#### PROPERTY OVERVIEW

Property consists of 85.07 acres. It's mostly wooded with a few well located fields that can be planted for food plots. Little Dove Creek runs through the property, and it's is loaded with amazing rock shoals. There is a 2,946 sq ft 3 bed/3.5 bath home/cabin located along a beautiful section of the creek. The home was built in 2005. It's a very unique property that is well suited for a personal residence or a recreational get away close to Athens. The property has an abundance of deer, turkey and other wildlife.

### **EXTERIOR PHOTOS**

**GRANT WHITWORTH** 706.548.9300 grantwhitworth@gmail.com

1068 SAM PAUL ROAD, ELBERTON, GA 30635