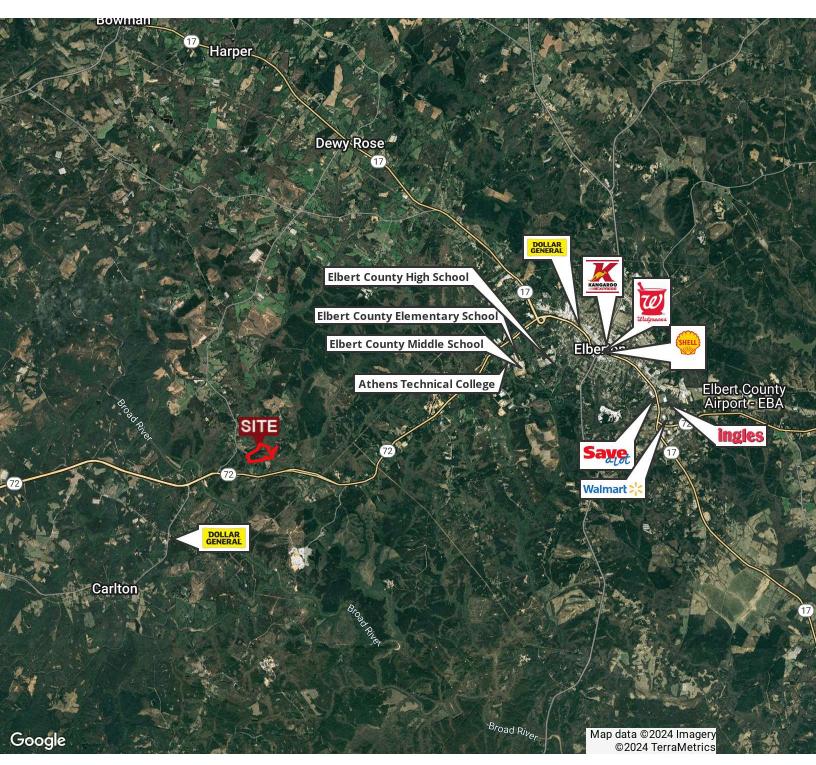

#### **RETAILER MAP**

**GRANT WHITWORTH** 706.548.9300

1068 SAM PAUL ROAD, ELBERTON, GA 30635

**GRANT WHITWORTH** 706.548.9300

1068 SAM PAUL ROAD, ELBERTON, GA 30635

#### **LOCATION OVERVIEW**

The property located at 1068 Sam Paul Rd roughly .3 miles north of Hwy 72 (Athens Hwy). Hwy 72 was recently four-laned which allows you to get to the property pretty quickly from Athens. Sam Paul Rd is roughly 1 mile east of the bridge over the Broad River. It's roughly 20 miles east of Athens and 7.5 miles west of Elberton.