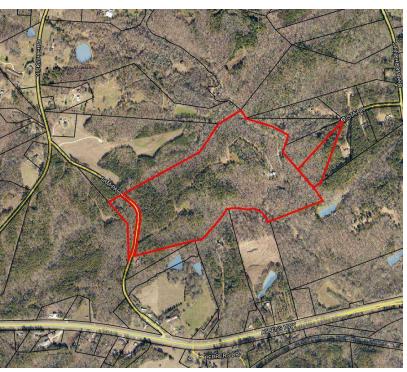

#### PROPERTY OVERVIEW

Property consists of 85.07 acres. It's mostly wooded with a few well located fields that can be planted for food plots. Little Dove Creek runs through the property, and it's is loaded with amazing rock shoals. There is a 2,946 sq ft 3 bed/3.5 bath home/cabin located along a beautiful section of the creek. The home was built in 2005. It's a very unique property that is well suited for a personal residence or a recreational get away close to Athens. The property has an abundance of deer, turkey and other wildlife.

#### **AERIAL MAP**

**GRANT WHITWORTH** 706.548.9300

1068 SAM PAUL ROAD, ELBERTON, GA 30635