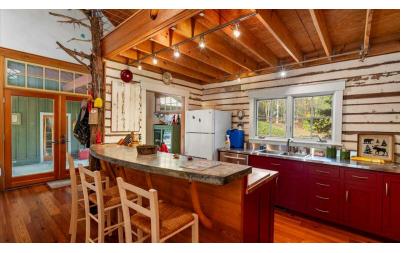

### **INTERIOR PHOTOS**

**GRANT WHITWORTH** 

706.548.9300 grantwhitworth@gmail.com

1068 SAM PAUL ROAD, ELBERTON, GA 30635

#### PROPERTY OVERVIEW

Property consists of 85.07 acres. It's mostly wooded with a few well located fields that can be planted for food plots. Little Dove Creek runs through the property, and it's is loaded with amazing rock shoals. There is a 2,946 sq ft 3 bed/3.5 bath home/cabin located along a beautiful section of the creek. The home was built in 2005. It's a very unique property that is well suited for a personal residence or a recreational get away close to Athens. The property has an abundance of deer, turkey and other wildlife.