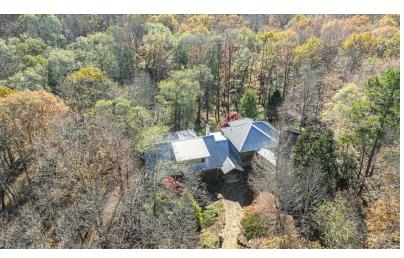

#### PROPERTY OVERVIEW

Property consists of 85.07 acres. It's mostly wooded with a few well located fields that can be planted for food plots. Little Dove Creek runs through the property, and it's is loaded with amazing rock shoals. There is a 2,946 sq ft 3 bed/3.5 bath home/cabin located along a beautiful section of the creek. The home was built in 2005. It's a very unique property that is well suited for a personal residence or a recreational get away close to Athens. The property has an abundance of deer, turkey and other wildlife.

#### **AERIAL MAP**

**GRANT WHITWORTH** 706.548.9300

1068 SAM PAUL ROAD, ELBERTON, GA 30635