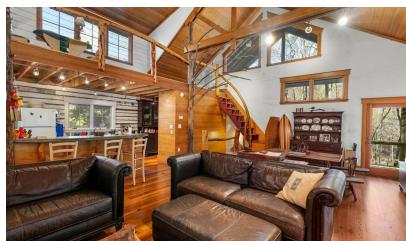

### **INTERIOR PHOTOS**

**GRANT WHITWORTH** 

706.548.9300 grantwhitworth@gmail.com

1068 SAM PAUL ROAD, ELBERTON, GA 30635

#### PROPERTY OVERVIEW

Property consists of 85.07 acres. It's mostly wooded with a few well located fields that can be planted for food plots. Little Dove Creek runs through the property, and it's is loaded with amazing rock shoals. There is a 2,946 sq ft 3 bed/3.5 bath home/cabin located along a beautiful section of the creek. The home was built in 2005. It's a very unique property that is well suited for a personal residence or a recreational get away close to Athens. The property has an abundance of deer, turkey and other wildlife.