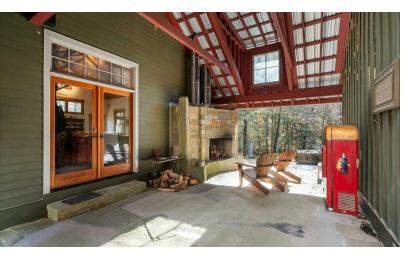

#### PROPERTY OVERVIEW

Property consists of 85.07 acres. It's mostly wooded with a few well located fields that can be planted for food plots. Little Dove Creek runs through the property, and it's is loaded with amazing rock shoals. There is a 2,946 sq ft 3 bed/3.5 bath home/cabin located along a beautiful section of the creek. The home was built in 2005. It's a very unique property that is well suited for a personal residence or a recreational get away close to Athens. The property has an abundance of deer, turkey and other wildlife.

#### **PROPERTY HIGHLIGHTS**

- Great hunting tract, loaded with deer and turkey
- Beautiful home/cabin overlooking Little Dove Creek
- Located 30 minutes from Athens

The information contained herein is derived from a variety of sources including the owner, public records and other source Whitworth land Corporation deems to be reliable. Whitworth Land Corporation has no reason to doubt, but does not guarantee the accuracy of this information.