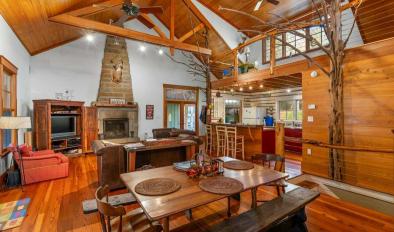

### **INTERIOR PHOTOS**

**GRANT WHITWORTH** 

706.548.9300 grantwhitworth@gmail.com

1068 SAM PAUL ROAD, ELBERTON, GA 30635

#### PROPERTY OVERVIEW

Property consists of 85.07 acres. It's mostly wooded with a few well located fields that can be planted for food plots. Little Dove Creek runs through the property, and it's is loaded with amazing rock shoals. There is a 2,946 sq ft 3 bed/3.5 bath home/cabin located along a beautiful section of the creek. The home was built in 2005. It's a very unique property that is well suited for a personal residence or a recreational get away close to Athens. The property has an abundance of deer, turkey and other wildlife.