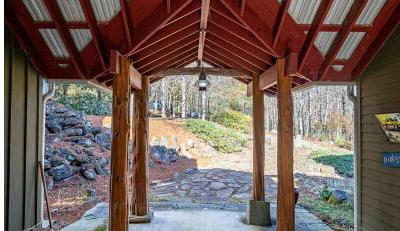

#### PROPERTY OVERVIEW

Property consists of 85.07 acres. It's mostly wooded with a few well located fields that can be planted for food plots. Little Dove Creek runs through the property, and it's is loaded with amazing rock shoals. There is a 2,946 sq ft 3 bed/3.5 bath home/cabin located along a beautiful section of the creek. The home was built in 2005. It's a very unique property that is well suited for a personal residence or a recreational get away close to Athens. The property has an abundance of deer, turkey and other wildlife.

### **EXTERIOR PHOTOS**

**GRANT WHITWORTH** 706.548.9300 grantwhitworth@gmail.com

1068 SAM PAUL ROAD, ELBERTON, GA 30635