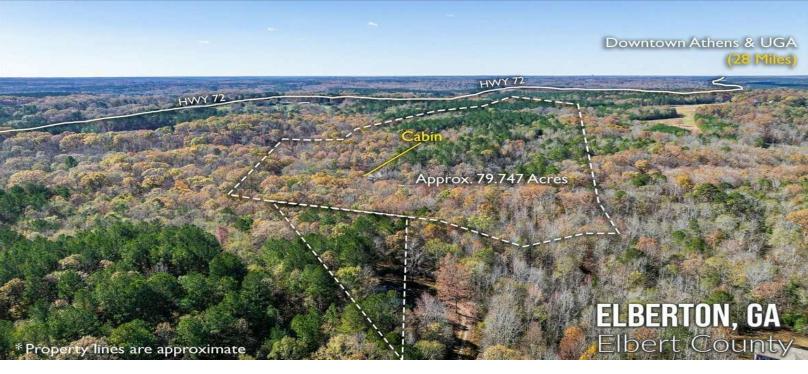

### **ADDITIONAL PHOTOS**

#### PROPERTY OVERVIEW

Property consists of 85.07 acres. It's mostly wooded with a few well located fields that can be planted for food plots. Little Dove Creek runs through the property, and it's is loaded with amazing rock shoals. There is a 2,946 sq ft 3 bed/3.5 bath home/cabin located along a beautiful section of the creek. The home was built in 2005. It's a very unique property that is well suited for a personal residence or a recreational get away close to Athens. The property has an abundance of deer, turkey and other wildlife.