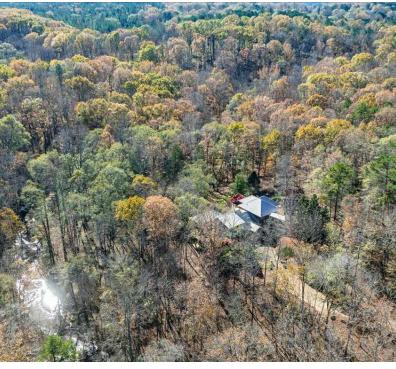

### **ADDITIONAL PHOTOS**

#### PROPERTY OVERVIEW

Property consists of 85.07 acres. It's mostly wooded with a few well located fields that can be planted for food plots. Little Dove Creek runs through the property, and it's is loaded with amazing rock shoals. There is a 2,946 sq ft 3 bed/3.5 bath home/cabin located along a beautiful section of the creek. The home was built in 2005. It's a very unique property that is well suited for a personal residence or a recreational get away close to Athens. The property has an abundance of deer, turkey and other wildlife.