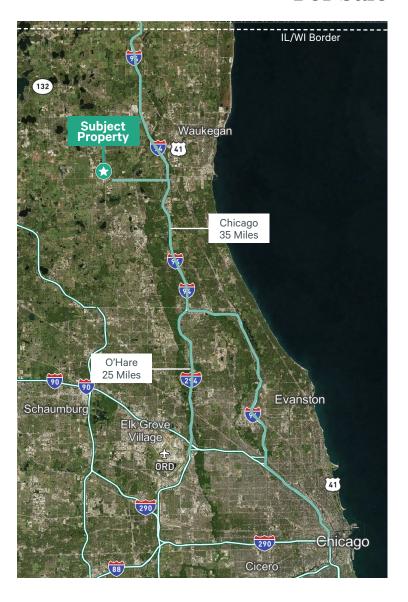

The property is also close to a number of Metra Stations that connect directly to Chicago's Union station with stops near O'Hare International Airport.

- + 6 miles to I-94 Tristate Tollway
- + 2 miles to Milwaukee Avenue Route 21
- + 35 miles to Chicago Downtown
- + 25 miles to O'Hare International Airport
- + 18 miles to IL/WI border