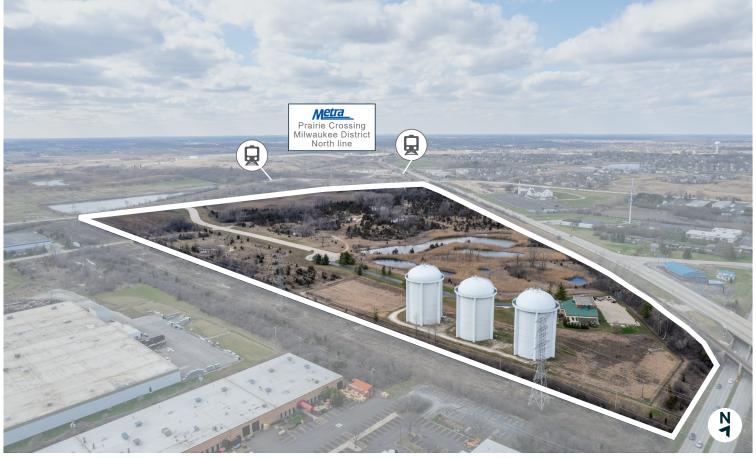

The property is also close to a number of Metra Stations that connect directly to Chicago's Union station with stops near O'Hare International Airport.

- + 6 miles to I-94 Tristate Tollway
- + 2 miles to Milwaukee Avenue Route 21
- + 35 miles to Chicago Downtown
- + 25 miles to O'Hare International Airport
- + 18 miles to IL/WI border

#### **Property Highlights**

±70 Acres

Corporate neighbors include FedEx, Medline, Culligan , and Saia Freight

Low Lake County real estate taxes

Road, utilities, and sewers in place

Permit ready

Close proximity to multiple Metra lines