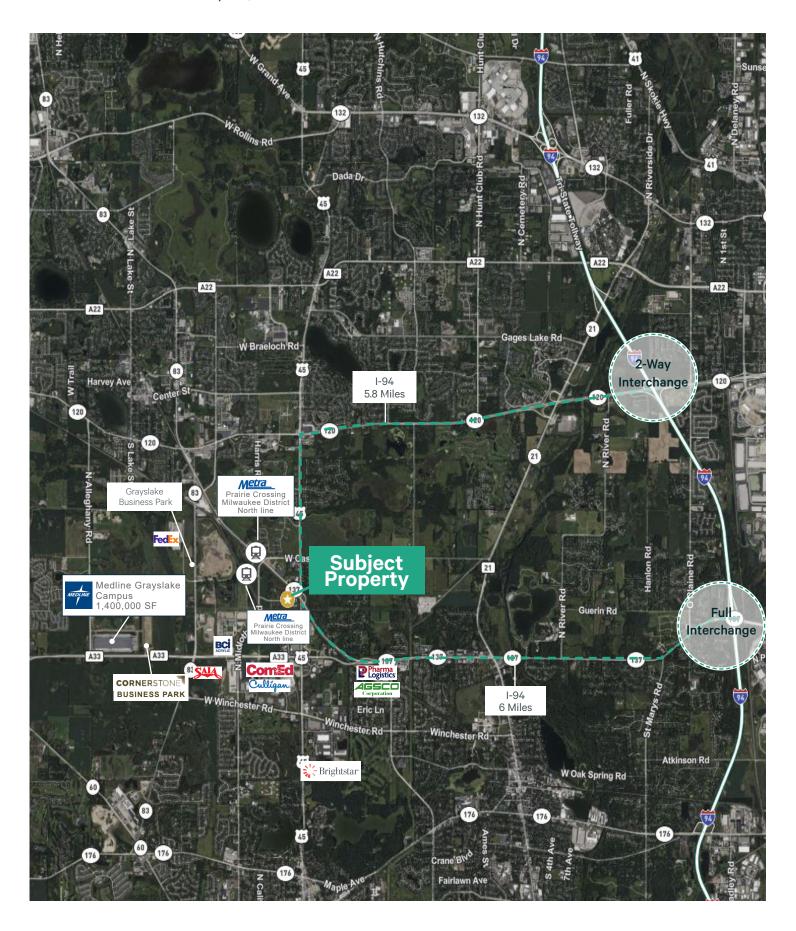

### Libertyville, IL

This 70 Acre site is located in Libertyville, IL directly situated off of Illinois Routes 137 and Midlothian Road. This location provides quick access to Route 45 and Interstate 94.

The area surrounding the available site includes numerous retail and lodging amenities as well as prestigious corporate neighbors including Medline, Culligan, Saia Fright, BCI Acrylic, FedEx, ComEd, and Brightstar.

#### Lake County, IL

This property is located in Lake County, IL and situated directly off of Illinois Route 137 and Midlothian Road, providing quick access to Route 45 Interstate 94.

The area surrounding the park includes numerous retail and lodging amenities as well as prestigious corporate neighbors including Medline, Culligan, ComEd, and Brightstar.

The property is also close to a number of Metra Stations that connect directly to Chicago's Union station with stops near O'Hare International Airport.

- + 6 miles to I-94 Tristate Tollway
- + 2 miles to Milwaukee Avenue Route 21
- + 35 miles to Chicago Downtown
- + 25 miles to O'Hare International Airport
- + 18 miles to IL/WI border