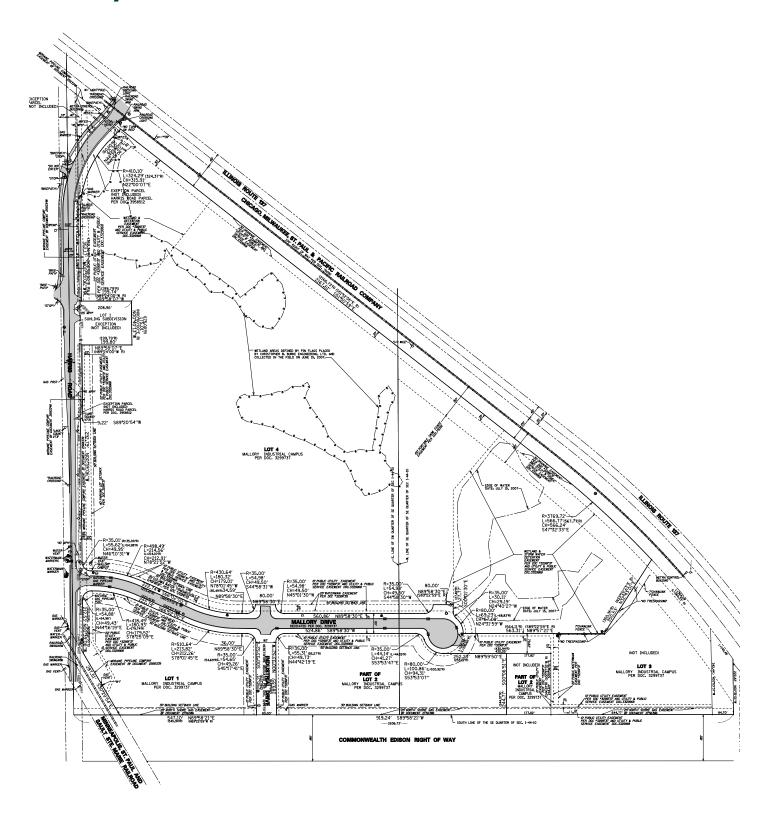

Sale

Route 137 & Midlothian Rd Libertyville, IL 60048





# 5 - 70 Acres Available

### Libertyville, IL

This 70 Acre site is located in Libertyville, IL directly situated off of Illinois Routes 137 and Midlothian Road. This location provides quick access to Route 45 and Interstate 94.

The area surrounding the available site includes numerous retail and lodging amenities as well as prestigious corporate neighbors including Medline, Culligan, Saia Fright, BCI Acrylic, FedEx, ComEd, and Brightstar.

#### **Property Highlights**

±70 Acres

Corporate neighbors include FedEx, Medline, Culligan , and Saia Freight

Low Lake County real estate taxes

Road, utilities, and sewers in place

Permit ready

Close proximity to multiple Metra lines

Asking Price: Subject to Offer





## **Survey**





# Land Available

#### Lake County, IL

This property is located in Lake County, IL and situated directly off of Illinois Route 137 and Midlothian Road, providing quick access to Route 45 Interstate 94.

The area surrounding the park includes numerous retail and lodging amenities as well as prestigious corporate neighbors including Medline, Culligan, ComEd, and Brightstar.

The property is also close to a number of Metra Stations that connect directly to Chicago's Union station with stops near O'Hare International Airport.

- + 6 miles to I-94 Tristate Tollway
- + 2 miles to Milwaukee Avenue Route 21
- + 35 miles to Chicago Downtown
- + 25 miles to O'Hare International Airport
- + 18 miles to IL/WI border



#### **Contact Us**

#### **Brian Buckingham**

First Vice President +1 630 57