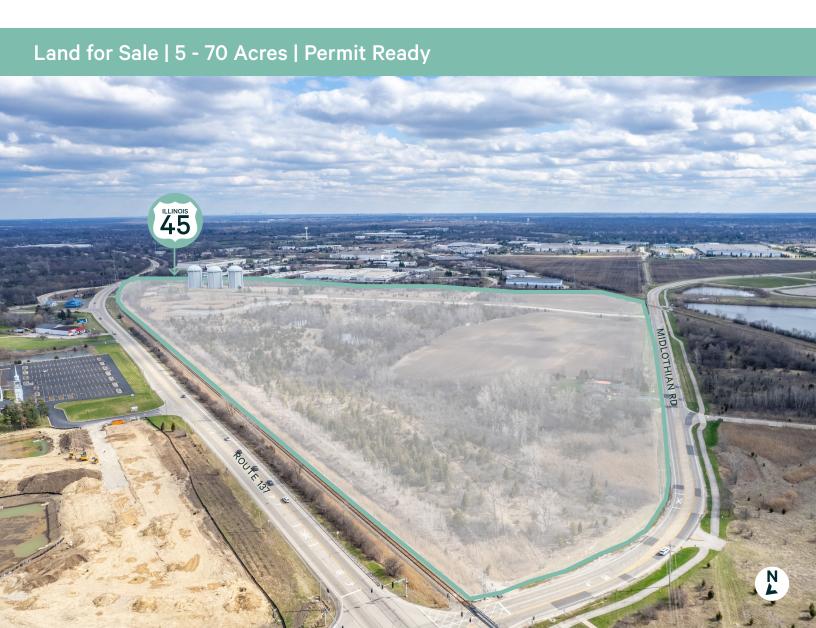

# Route 137 & Midlothian Rd.

70 Acres Total Available for Sale

Route 137 & Midlothian Rd Libertyville, IL 60048

# 5 - 70 Acres Available

### Libertyville, IL

This 70 Acre site is located in Libertyville, IL directly situated off of Illinois Routes 137 and Midlothian Road. This location provides quick access to Route 45 and Interstate 94.

#### **Property Highlights**

±70 Acres

Corporate neighbors include FedEx, Medline, Culligan , and Saia Freight

Low Lake County real estate taxes

Road, utilities, and sewers in place

Permit ready

Close proximity to multiple Metra lines