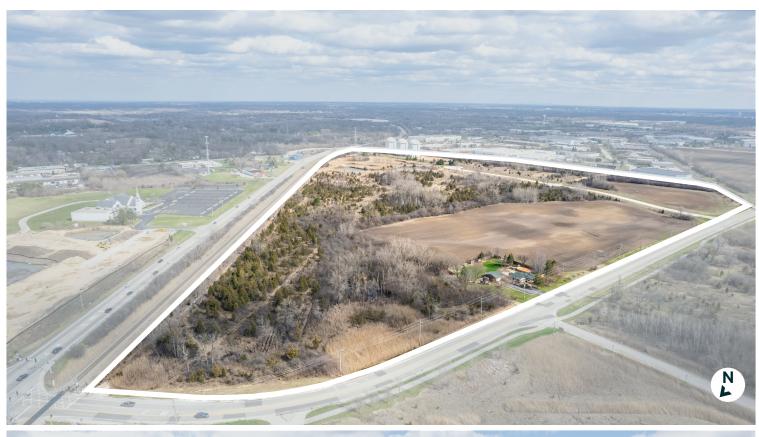

### Libertyville, IL

This 70 Acre site is located in Libertyville, IL directly situated off of Illinois Routes 137 and Midlothian Road. This location provides quick access to Route 45 and Interstate 94.

#### **Property Highlights**

±70 Acres

Corporate neighbors include FedEx, Medline, Culligan , and Saia Freight

Low Lake County real estate taxes

Road, utilities, and sewers in place

Permit ready

Close proximity to multiple Metra lines