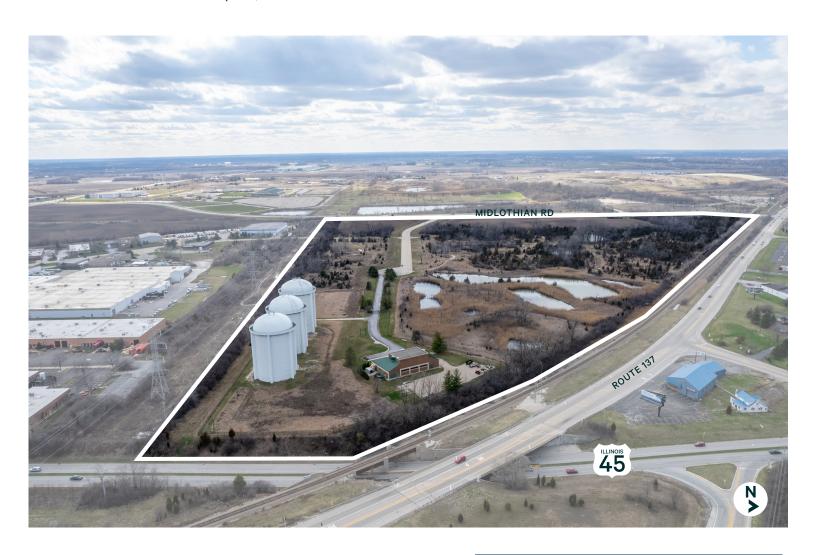

## **Survey**

### Libertyville, IL

This 70 Acre site is located in Libertyville, IL directly situated off of Illinois Routes 137 and Midlothian Road. This location provides quick access to Route 45 and Interstate 94.

#### **Property Highlights**

±70 Acres

Corporate neighbors include FedEx, Medline, Culligan , and Saia Freight

Low Lake County real estate taxes

Road, utilities, and sewers in place

Permit ready

Close proximity to multiple Metra lines