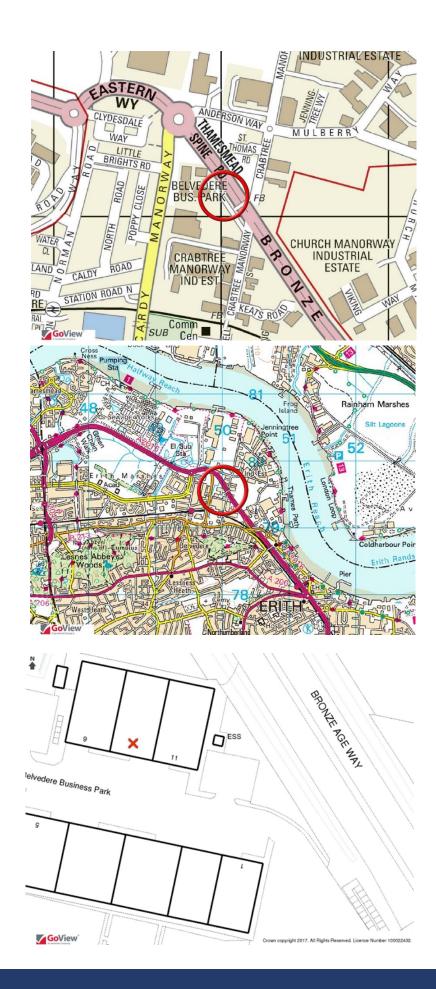

## Location

The subject properties are located on the western side of Bronze Age Way (A2016) with vehicular access from Crabtree Manorway South. There is a direct dual carriageway link from Junction 1A of the M25 via the A206 Thames Road and the premises are situated close to Belvedere Mainline Railway Station.