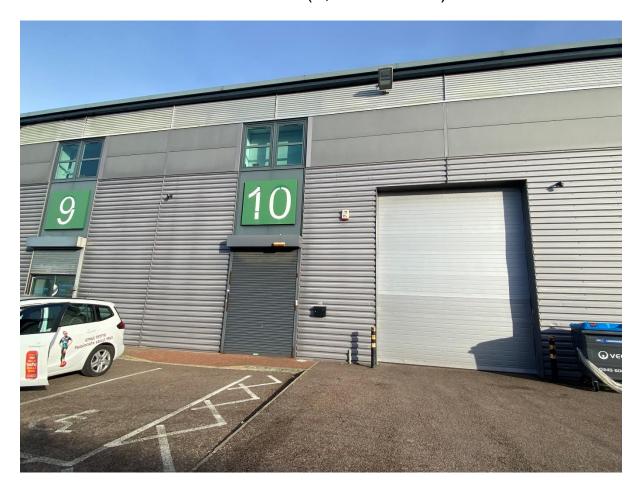

## **REDUCED RENT**

UNIT 10 BELVEDERE BUSINESS PARK, CRABTREE MANOR WAY SOUTH BELVERDERE, KENT, DA17 6AH

T: 0208 858 9303 hindwoods.co.uk

## **Description**

The property comprises a mid-terraced modern business unit of steel portal frame construction with high quality offices at mezzanine level. The property benefits from WC and kitchen areas, fire and security alarms, a three-phase power supply and full height block work dividing walls. In addition, there is an electric sectional loading door, car parking spaces and a minimum clear height of 8.74 m.