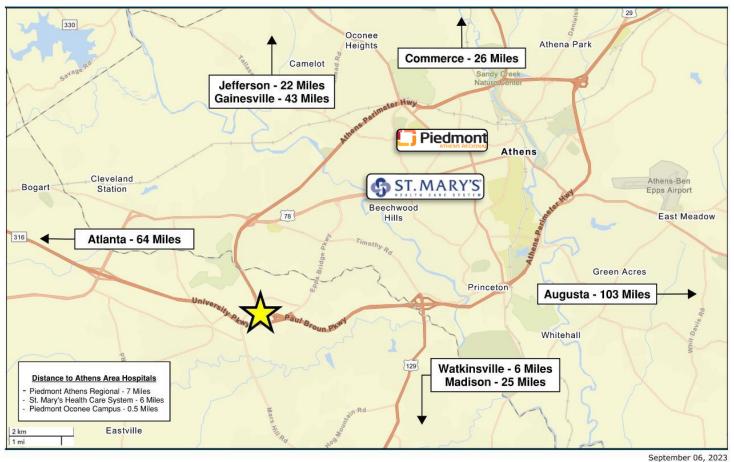

monious blend of innovation, convenience, and patient-centered design.

#### **Location Overview**

Centrally located in highly sought-after, Resurgence Park, which is strategically positioned between Highway 78, State Route 316, and the Athens-10 Loop, this medical office building enjoys exceptional visibility and accessibility. Located within a thriving medical, retail, dining, and entertainment hub, it's conveniently situated for both patients and medical professionals from the Oconee County, Athens-Clarke, and surrounding areas. Nearby medical facilities consist of University Cancer & Blood Center, Piedmont Athens Regional-Oconee, Atlanta Allergy & Asthma, Georgia Skin Cancer & Aesthetic Dermatology, and many more.























### 1715 Resurgence Drive - MOB - Location Map



©2023 Esri Page 1 of 1





## 1715 Resurgence Drive - MOB - Drive Times



September 06, 2023

©2023 Esri

### 10-MINUTE - MARKET AREA

Resurgence Park Medical Office Building 1715 Resurgence Drive | Watkinsville, GA 30677



\$35.1

## **Health Care & Insurance**

1715 Resurgence Drive - MOB Drive time of 10 minutes

This infographic provides a set of key demographic and health care indicators. Learn more about this data

| Has One Type Of<br>Health Insurance | 20.8 | 24.2  | 26.3  | 4.6  |   |
|-------------------------------------|------|-------|-------|------|---|
| Population (ACS)                    | 23.4 | 29.4  | 33.4  | 13.8 | % |
| No Health<br>Insurance              | 1.6  | 3.7   | 4.5   | 0.2  |   |
| Population Age                      | 19<  | 19-34 | 35-64 | 65+  |   |