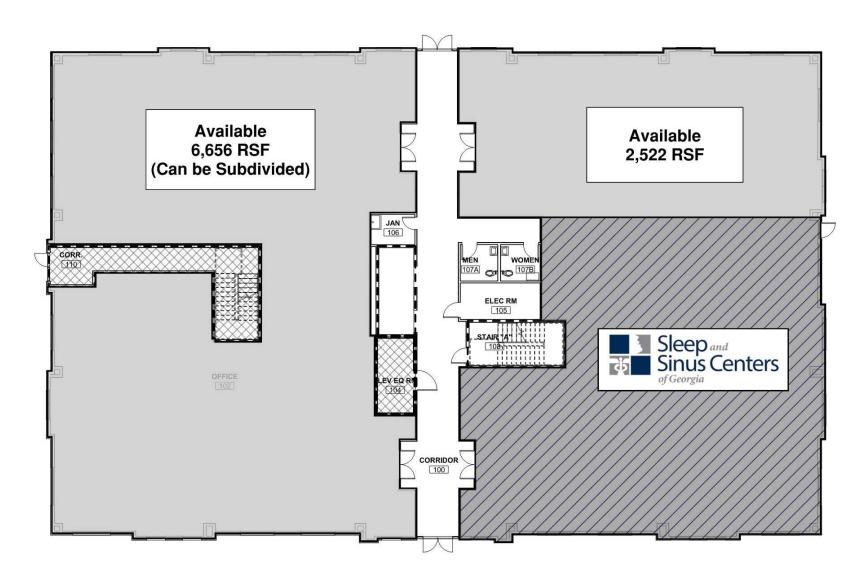

### **Property Summary**

| Building RSF:          | 27,872              |
|------------------------|---------------------|
| Available RSF:         | 9,178               |
| Minimum Divisible RSF: | 2,522               |
| Lease Rate:            | Contact For Details |
| Lease Type:            | NNN                 |
| Lot Size:              | 2 .19 Acres         |
| Parking Ratio:         | 5/1000              |
| Year Built:            | 2024                |
| Zoning:                | B-1                 |
| APN:                   | B 04P 010           |
| County:                | Oconee              |
| Delivery:              | Spring 2024         |

### **Property Overview**

Discover the epitome of modern healthcare infrastructure in the brand-new, state-of-the-art, (2) story medical office building, boasting a generous 9,178 rentable square feet available for lease on the ground floor. This stunning facility redefines the standard for medical office spaces, offering a harmonious blend of innovation, convenience, and patient-centered design.