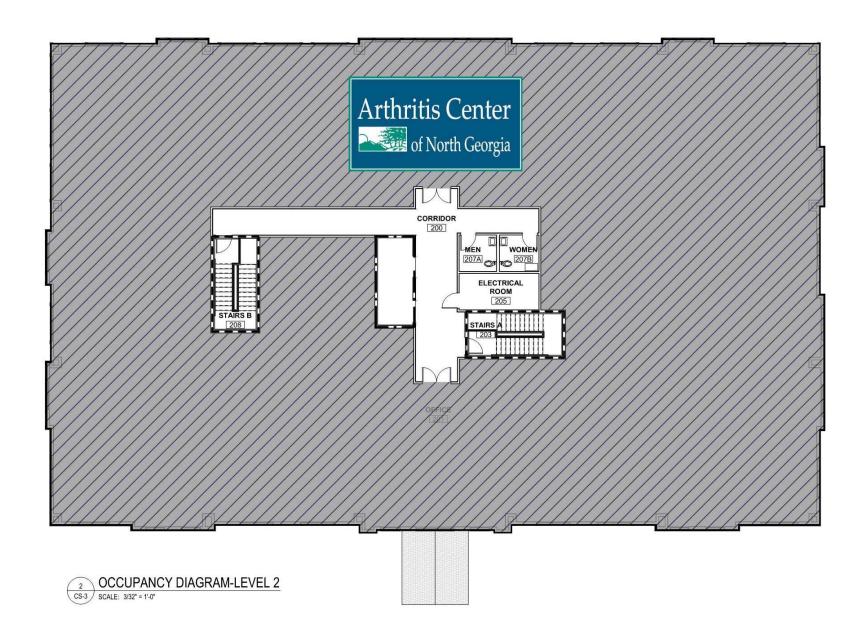

### **Property Summary**

| Building RSF:          | 27,872              |
|------------------------|---------------------|
| Available RSF:         | 9,178               |
| Minimum Divisible RSF: | 2,522               |
| Lease Rate:            | Contact For Details |
| Lease Type:            | NNN                 |
| Lot Size:              | 2 .19 Acres         |
| Parking Ratio:         | 5/1000              |
| Year Built:            | 2024                |
| Zoning:                | B-1                 |
| APN:                   | B 04P 010           |
| County:                | Oconee              |
| Delivery:              | Spring 2024         |

### **Property Overview**

Discover the epitome of modern healthcare infrastructure in the brand-new, state-of-the-art, (2) story medical office building, boasting a generous 9,178 rentable square feet available for lease on the ground floor. This stunning facility redefines the standard for medical office spaces, offering a harmonious blend of innovation, convenience, and patient-centered design.