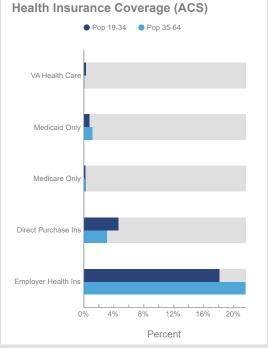

#### **Health Care Expenditure**

Medicare Payments Physician Services

Medicare:

**Health Insurance Coverage (ACS)** 

Pop 19-34Pop 35-64

**Health Care (Consumer Spending)** 

Blue Cross/Blue Shield

**Dental Services** 

4,491

Employer & Medicare

1,524 Medicare & Medicaid

Medicaid Only Medicare Only Direct Purchase Ins Employer Health Ins 12% Percent

Resurgence Park Medical Office Building 1715 Resurgence Drive | Watkinsville, GA 30677