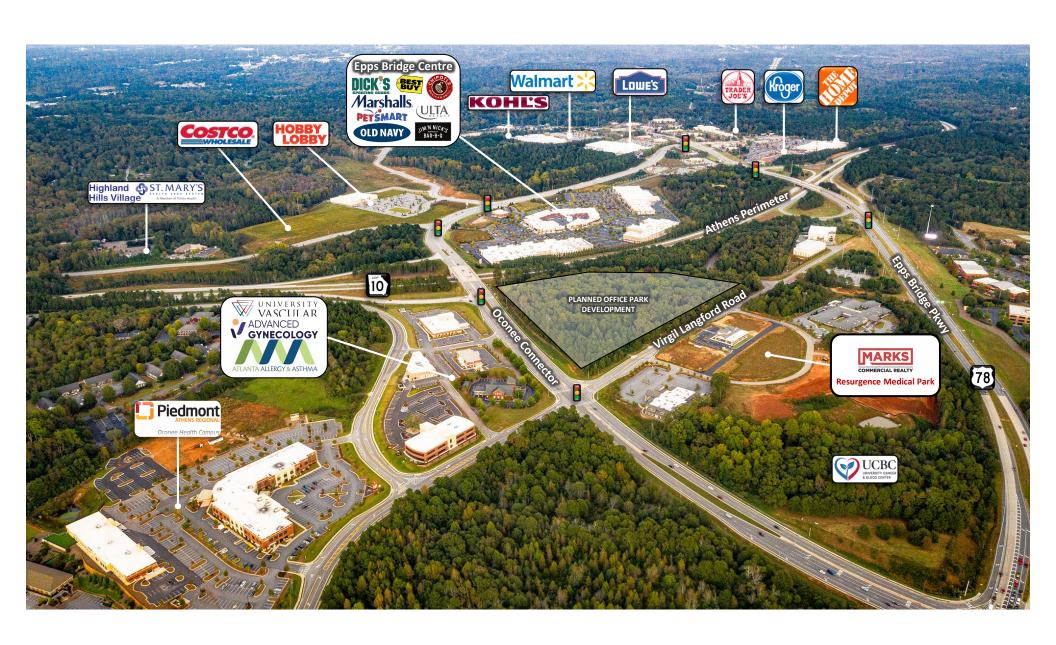

#### **Location Overview**

Centrally located in highly sought-after, Resurgence Park, which is strategically positioned between Highway 78, State Route 316, and the Athens-10 Loop, this medical office building enjoys exceptional visibility and accessibility. Located within a thriving medical, retail, dining, and entertainment hub, it's conveniently situated for both patients and medical professionals from the Oconee County, Athens-Clarke, and surrounding areas. Nearby medical facilities consist of University Cancer & Blood Center, Piedmont Athens Regional-Oconee, Atlanta Allergy & Asthma, Georgia Skin Cancer & Aesthetic Dermatology, and many more.