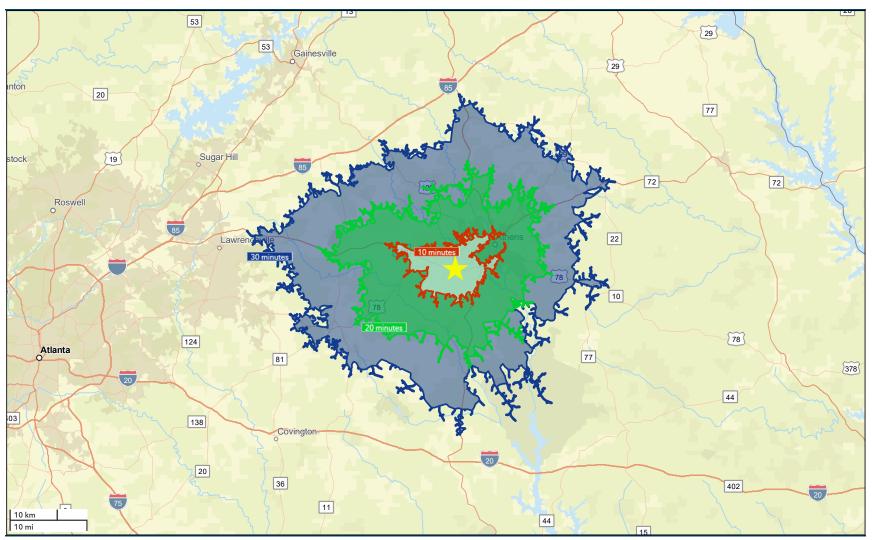

**Location Overview**

Centrally located in highly sought-after, Resurgence Park, which is strategically positioned between Highway 78, State Route 316, and the Athens-10 Loop, this medical office building enjoys exceptional visibility and accessibility. Located within a thriving medical, retail, dining, and entertainment hub, it's conveniently situated for both patients and medical professionals from the Oconee County, Athens-Clarke, and surrounding areas. Nearby medical facilities consist of University Cancer & Blood Center, Piedmont Athens Regional-Oconee, Atlanta Allergy & Asthma, Georgia Skin Cancer & Aesthetic Dermatology, and many more.























### 1715 Resurgence Drive - MOB - Location Map



©2023 Esri Page 1 of 1





## 1715 Resurgence Drive - MOB - Drive Times



September 06, 2023

©2023 Esri

### 10-MINUTE - MARKET AREA

Resurgence Park Medical Office Building 1715 Resurgence Drive | Watkinsville, GA 30677



\$35.1

## **Health Care & Insurance**

1715 Resurgence Drive - MOB Drive time of 10 minutes

This infographic provides a set of key demographic and health care indicators. Learn more about this data

| Has One Type Of<br>Health Insurance | 20.8 | 24.2  | 26.3  | 4.6  |   |
|-------------------------------------|------|-------|-------|------|---|
| Population (ACS)                    | 23.4 | 29.4  | 33.4  | 13.8 | % |
| No Health<br>Insurance              | 1.6  | 3.7   | 4.5   | 0.2  |   |
| Population Age                      | 19<  | 19-34 | 35-64 | 65+  |   |

#### **Population**



53,771

Civilian Noninstitutionalized Population (AC