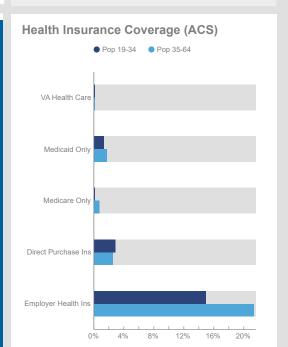

#### **Health Care Expenditure**

Medicare Payments Physician Services

Medicare:

**Health Insurance Coverage (ACS)** 

Pop 19-34Pop 35-64

**Health Care (Consumer Spending)** 

Blue Cross/Blue Shield

**Dental Services** 

4,491

Employer & Medicare

1,524 Medicare & Medicaid

Medicaid Only Medicare Only Direct Purchase Ins Employer Health Ins 12% Percent

Resurgence Park Medical Office Building 1715 Resurgence Drive | Watkinsville, GA 30677