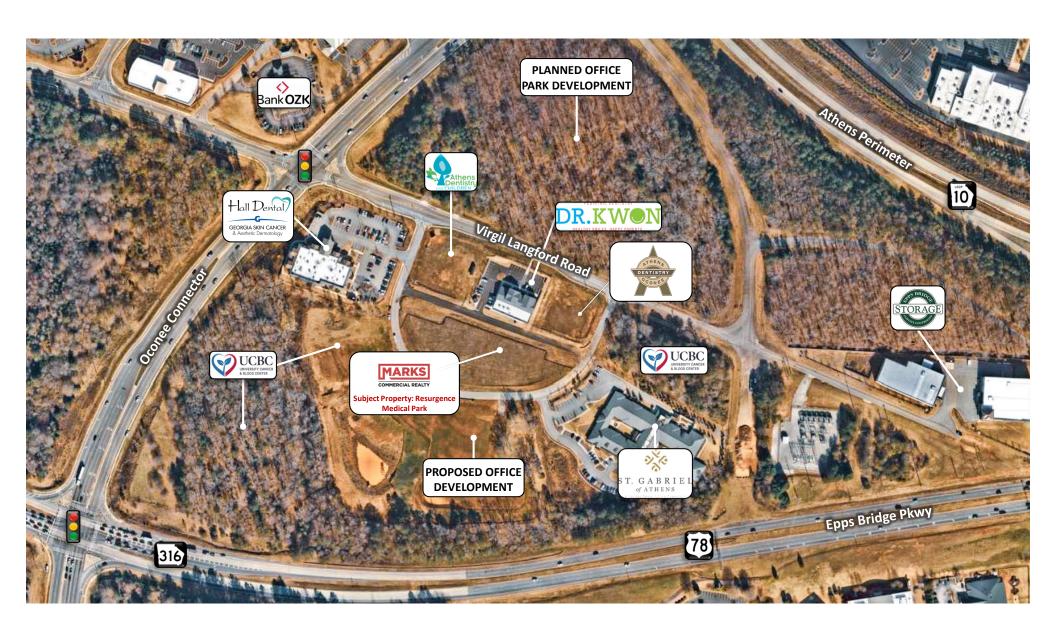

#### **Location Overview**

Centrally located in highly sought-after, Resurgence Park, which is strategically positioned between Highway 78, State Route 316, and the Athens-10 Loop, this medical office building enjoys exceptional visibility and accessibility. Located within a thriving medical, retail, dining, and entertainment hub, it's conveniently situated for both patients and medical professionals from the Oconee County, Athens-Clarke, and surrounding areas. Nearby medical facilities consist of University Cancer & Blood Center, Piedmont Athens Regional-Oconee, Atlanta Allergy & Asthma, Georgia Skin Cancer & Aesthetic Dermatology, and many more.