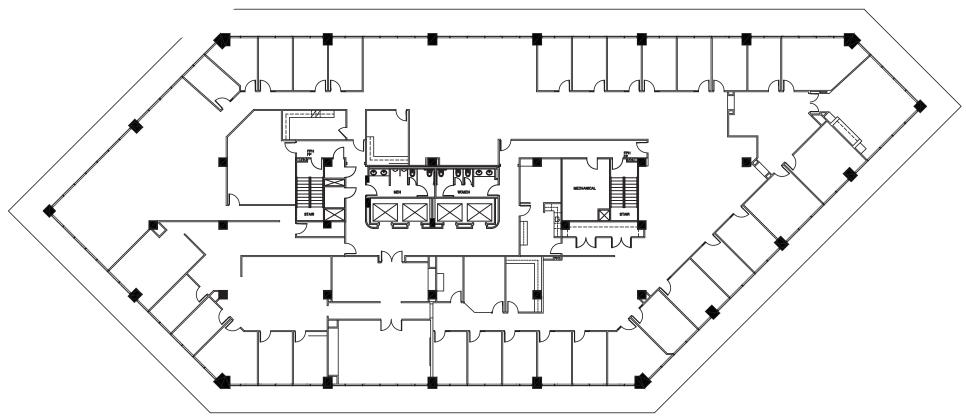

### **FLOOR PLAN**

#### **SUITE 1000 - 19,354 SF**

*Term: Through December 2025* 

SUITE 1000