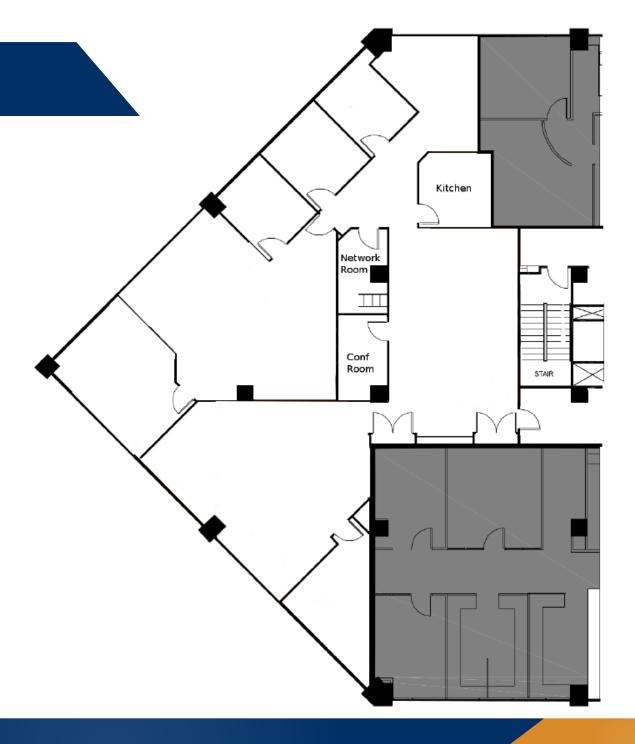

## **FLOOR PLAN**

**SUITE 945 - 4,222 SF** 

Term: Through October 2026

### **FLOOR PLAN**