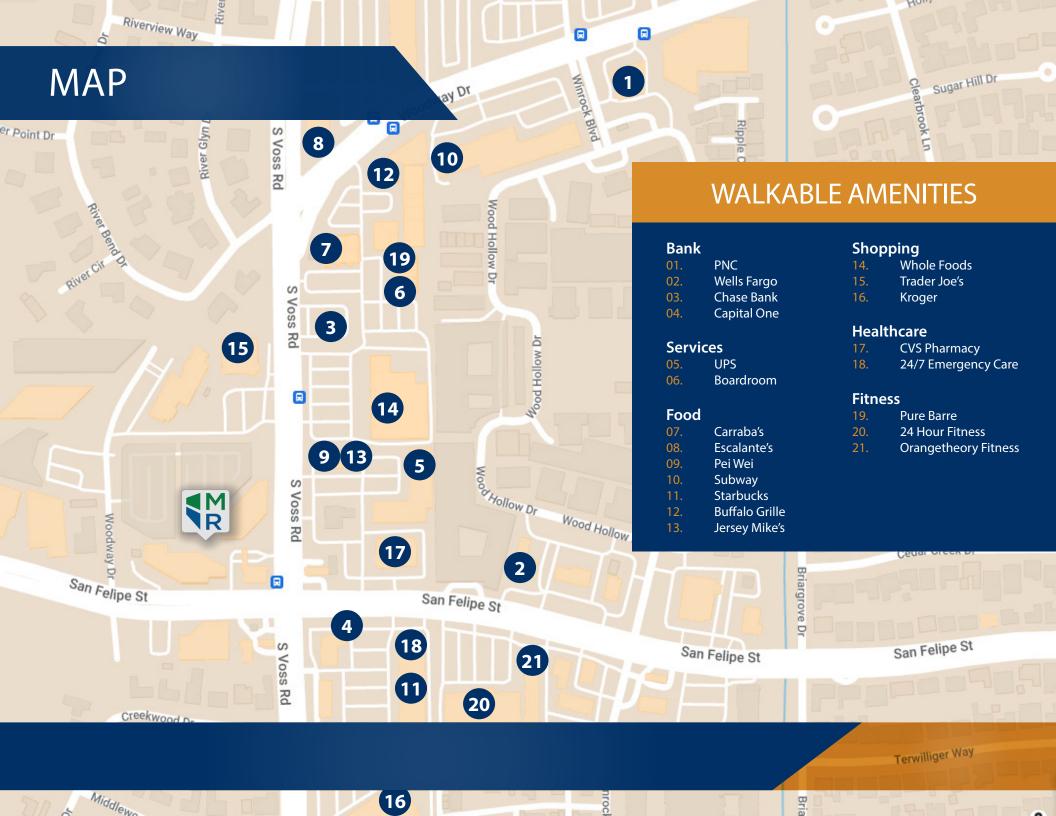

### PROPERTY DESCRIPTION

1616 S Voss is suited for tenants seeking a professional atmosphere and exceptional amenities. Recent renovations included: a two story atrium style lobby, 24-hour security, on-site management, a multi-purpose outdoor area, shared executive/employee conference rooms, and convenient access to Memorial City and the Galleria.