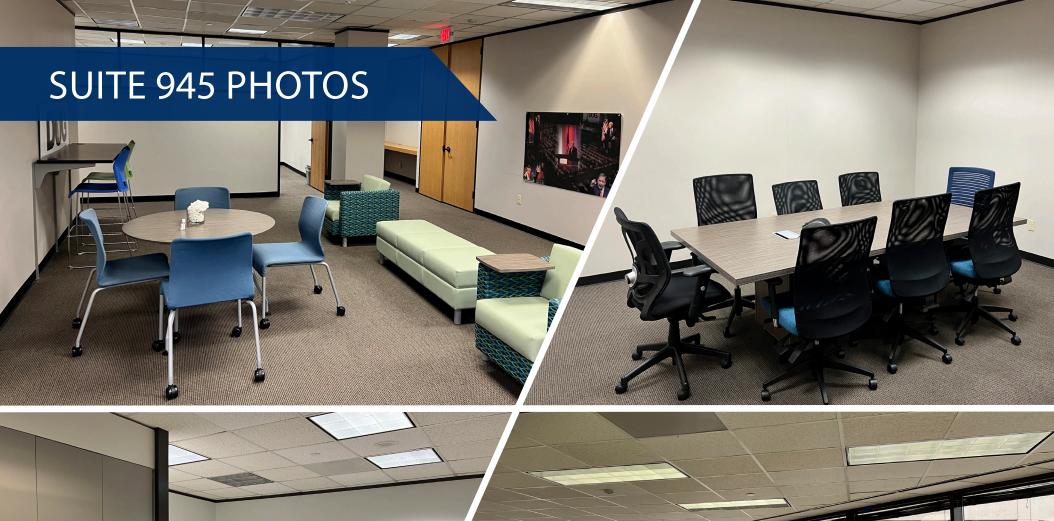

### PROPERTY DESCRIPTION

1616 S Voss is suited for tenants seeking a professional atmosphere and exceptional amenities. Recent renovations included: a two story atrium style lobby, 24-hour security, on-site management, a multi-purpose outdoor area, shared executive/employee conference rooms, and convenient access to Memorial City and the Galleria.

Sublet Premise: Suite 945 - 4,222 SF

Suite 1000 - 19,354 SF

Rate: Negotiable

**2022 Opex:** \$11.72 per SF

**Parking:** 3.75 per 1,000 SF

Parking Rates: Landlord's current

market rates

## **FLOOR PLAN**

**SUITE 945 - 4,222 SF** 

Term: Through October 2026







### **FLOOR PLAN**

#### **SUITE 1000 - 19,354 SF**

*Term: Through December 2025* 

SUITE 1000











# **FOR MORE INFORMATION**PLEASE CONTACT THE AGENT BELOW

Joe Rambin | Managing Partner | <u>jrambin@moodyrambin.com</u> | 713.773.5584