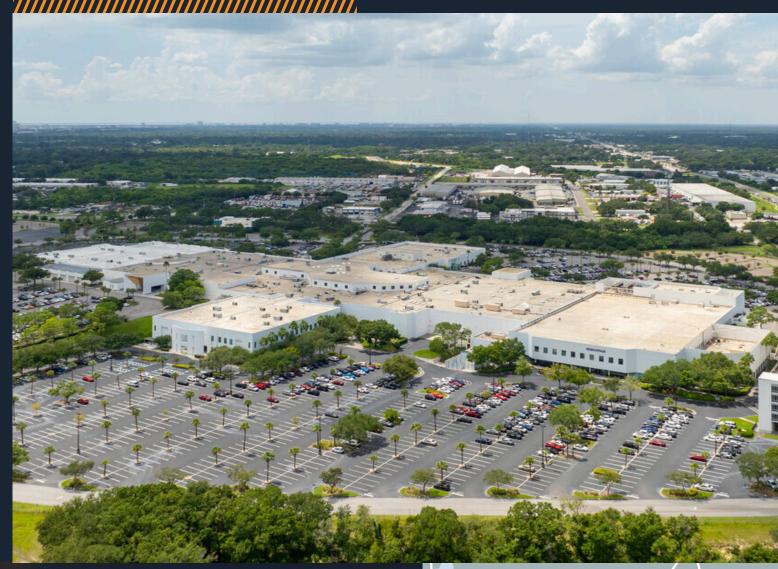

- 4,364 RSF to 77,050 RSF available
- 10+ feet ceiling heights
- Hospitality environment and collaborative soft seating throughout

VIEW DRONE FOOTAGE HERE