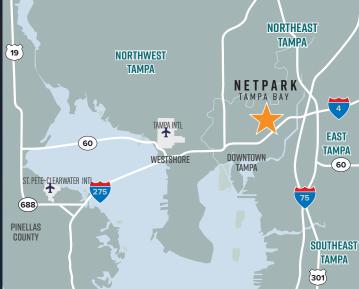

## ABUNDANT AMENITIES

11,500 SF Fitness/ **Wellness Center** 

Daycare

Conference centers

Food court/ restaurant

Abundant/ covered park

Immediate access to all major highways, **TPA and Downtown** Tampa

On-site management office