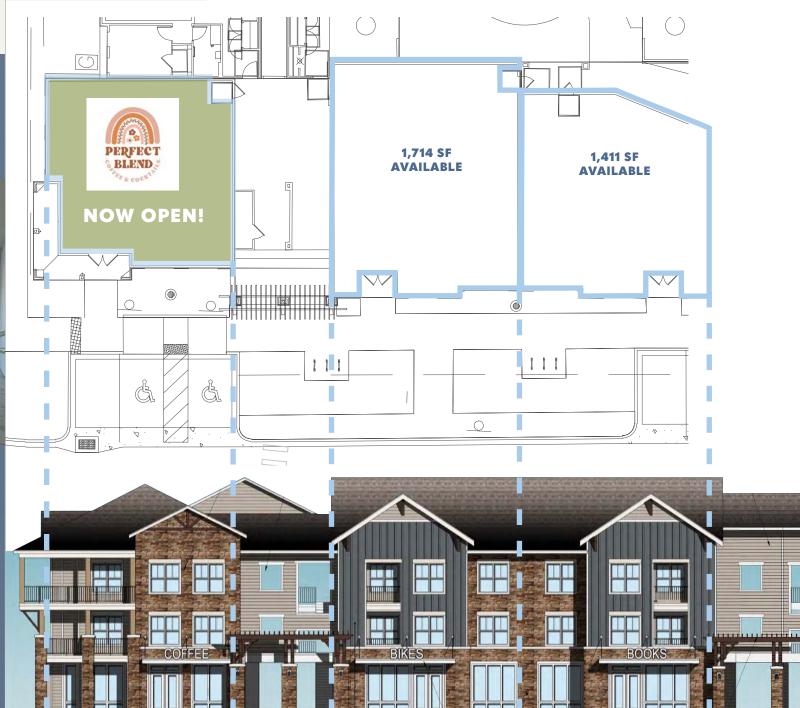

# GROUND FLOOR RETAIL SPACE FOR LEASE

1,411 – 3,125 SF Available

Contact Broker for rates & NNN's

### **HIGHLIGHTS**

- Ground floor retail space in a recently completed 294 unit multi-family building
- Directly across from Target anchored center
- RI/RO access off S. Twenty Mile Rd.

### SITE PLAN

## **SPACE PLAN**