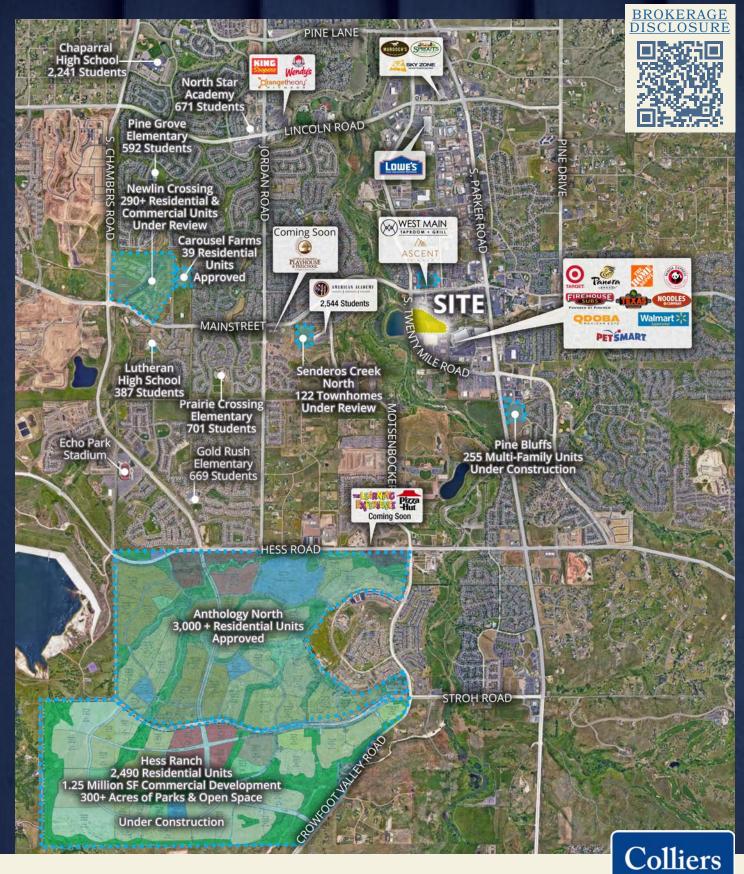

### **HIGHLIGHTS**

- Ground floor retail space in a recently completed 294 unit multi-family building
- Directly across from Target anchored center
- RI/RO access off S. Twenty Mile Rd.