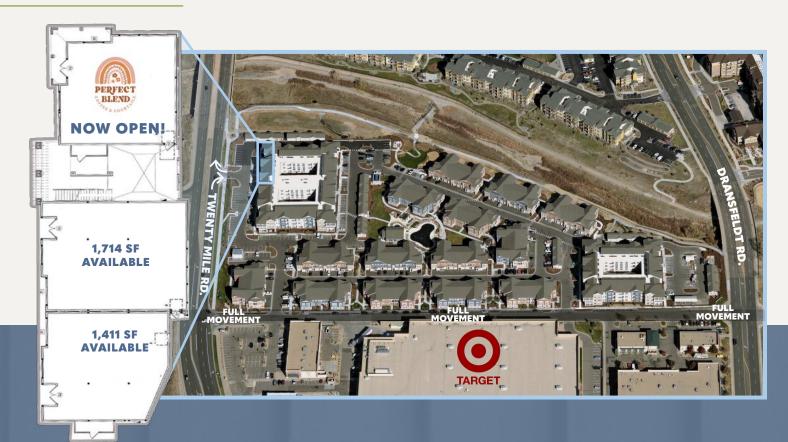

### SITE PLAN

### **HIGHLIGHTS**

- Ground floor retail space in a recently completed 294 unit multi-family building
- Directly across from Target anchored center
- RI/RO access off S. Twenty Mile Rd.