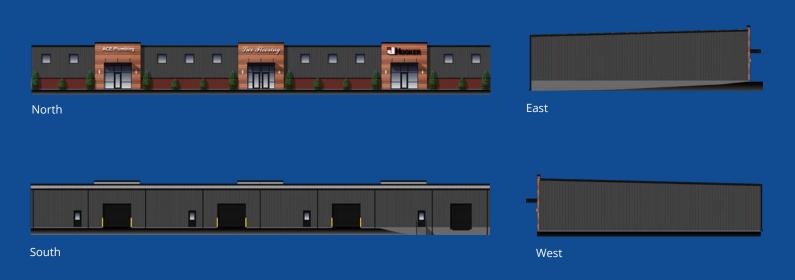

l Drive O'Fallon, MO 63366

#### **HIGHLIGHTS**

- · Proposed industrial building
- 8,000 SF 16,000 SF available for lease
- 18' clear ceilings
- 3-phase power
- 3 drive-ins
- 1 dock door
- · Outside storage permitted
- Great access to I-70
- Lease rate: \$11.00/SF, NNN

Copyright © 2023 Colliers International. Information herein has been obtained from sources deemed reliable, however its accuracy cannot be guaranteed. The user is required to conduct their own due diligence and verification.

\$11.00 PSF, NNN

#### **Contact us:**

#### Chad Burkemper, sion

Executive Vice President +1 314 584 6279 direct +1 636 579 9020 mobile chad.burkemper@colliers.com

#### **Colliers**

101 S Hanley Rd, Suite 1400 St. Louis, MO 63105 +1 314 863 4447 colliers.com/stlouis

# Floor Plan



# Renderings



### Site Plan