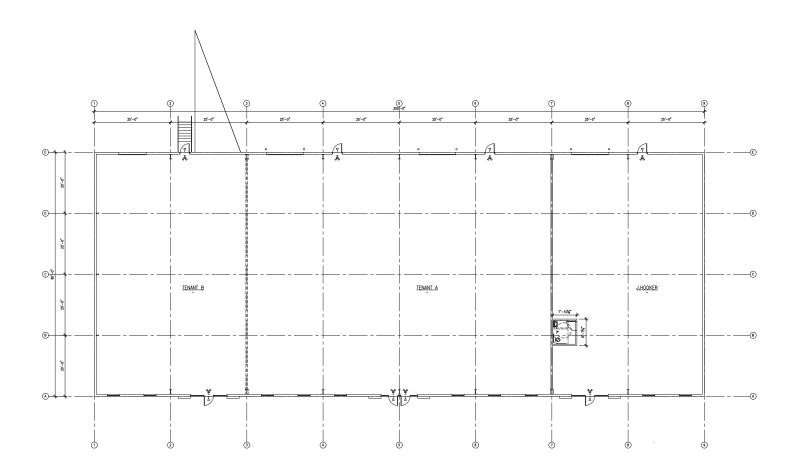

prings Industrial Drive O'Fallon, MO 63366

#### **HIGHLIGHTS**

- · Proposed industrial building
- 8,000 SF 16,000 SF available for lease
- 18' clear ceilings
- 3-phase power
- 3 drive-ins
- 1 dock door
- · Outside storage permitted
- Great access to I-70
- Lease rate: \$11.00/SF, NNN

Copyright © 2023 Colliers International. Information herein has been obtained from sources deemed reliable, however its accuracy cannot be guaranteed. The user is required to conduct their own due diligence and verification.

\$11.00 PSF, NNN

#### **Contact us:**

#### Chad Burkemper, sion

Executive Vice President +1 314 584 6279 direct +1 636 579 9020 mobile chad.burkemper@colliers.com

#### **Colliers**

101 S Hanley Rd, Suite 1400 St. Louis, MO 63105 +1 314 863 4447 colliers.com/stlouis

# Floor Plan



# Renderings



### Site Plan