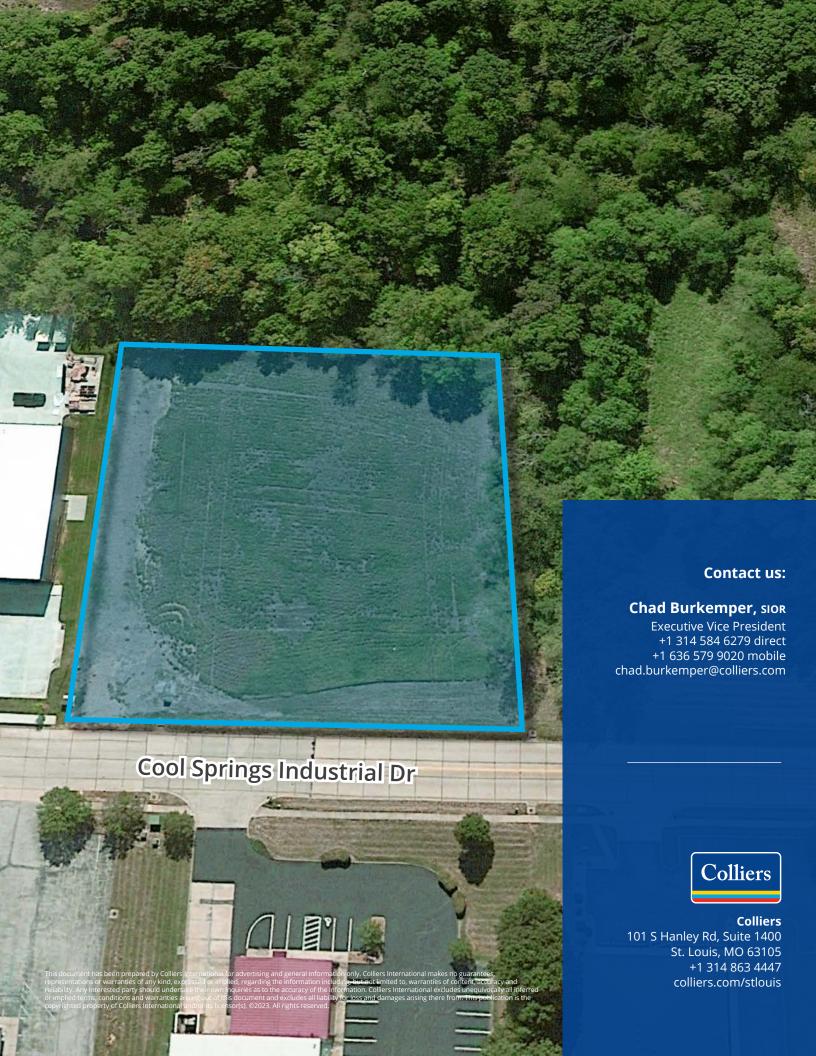

## 1000 - 1012 Cool Springs Industrial Drive O'Fallon, MO 63366

#### **HIGHLIGHTS**

- · Proposed industrial building
- 8,000 SF 16,000 SF available for lease
- 18' clear ceilings
- 3-phase power
- 3 drive-ins
- 1 dock door
- · Outside storage permitted
- Great access to I-70
- Lease rate: \$11.00/SF, NNN

### Site Plan