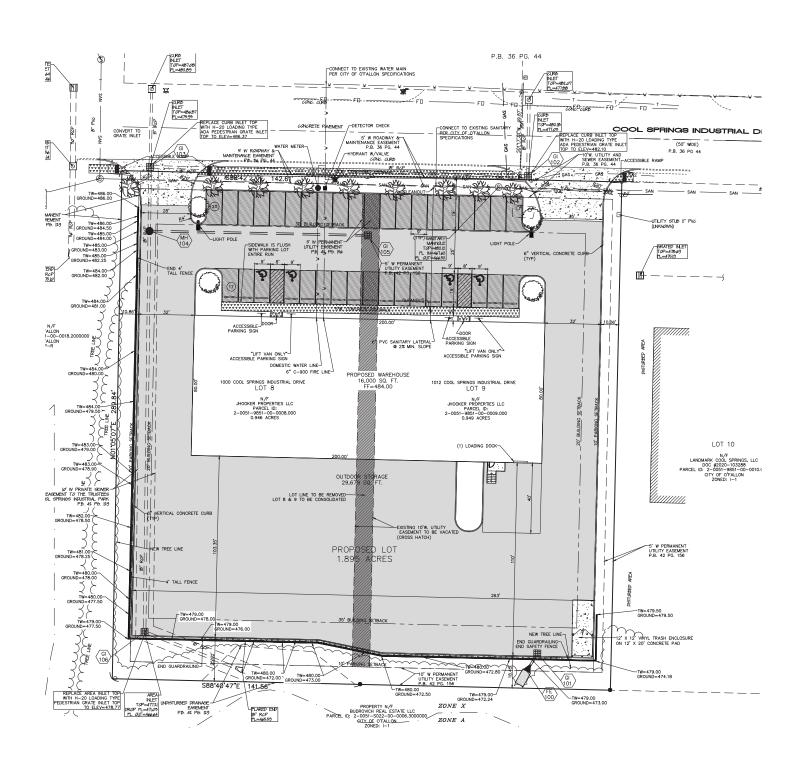

MO 63366

#### **HIGHLIGHTS**

- · Proposed industrial building
- 8,000 SF 16,000 SF available for lease
- 18' clear ceilings
- 3-phase power
- 3 drive-ins
- 1 dock door
- · Outside storage permitted
- Great access to I-70
- Lease rate: \$11.00/SF, NNN

Copyright © 2023 Colliers International. Information herein has been obtained from sources deemed reliable, however its accuracy cannot be guaranteed. The user is required to conduct their own due diligence and verification.

\$11.00 PSF, NNN

#### **Contact us:**

#### Chad Burkemper, sion

Executive Vice President +1 314 584 6279 direct +1 636 579 9020 mobile chad.burkemper@colliers.com

#### **Colliers**

101 S Hanley Rd, Suite 1400 St. Louis, MO 63105 +1 314 863 4447 colliers.com/stlouis

# Floor Plan



# Renderings



### Site Plan