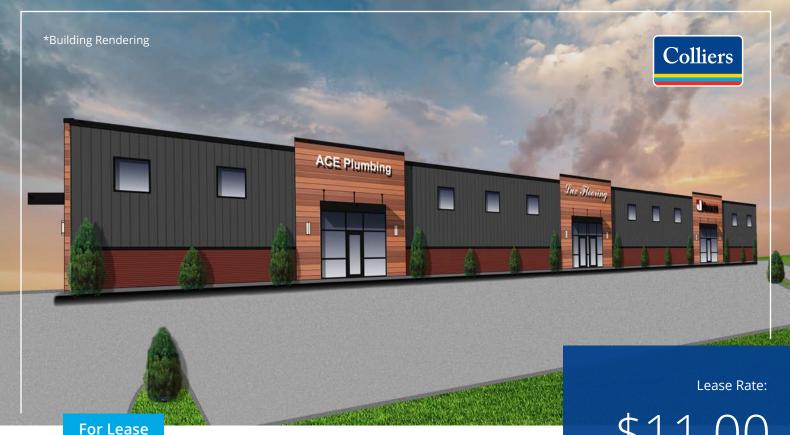

## 1000 - 1012 Cool Springs Industrial Drive O'Fallon, MO 63366

#### **HIGHLIGHTS**

- · Proposed industrial building
- 8,000 SF 16,000 SF available for lease
- 18' clear ceilings
- 3-phase power
- 3 drive-ins
- 1 dock door
- · Outside storage permitted
- Great access to I-70
- Lease rate: \$11.00/SF, NNN

\$11.00 PSF, NNN