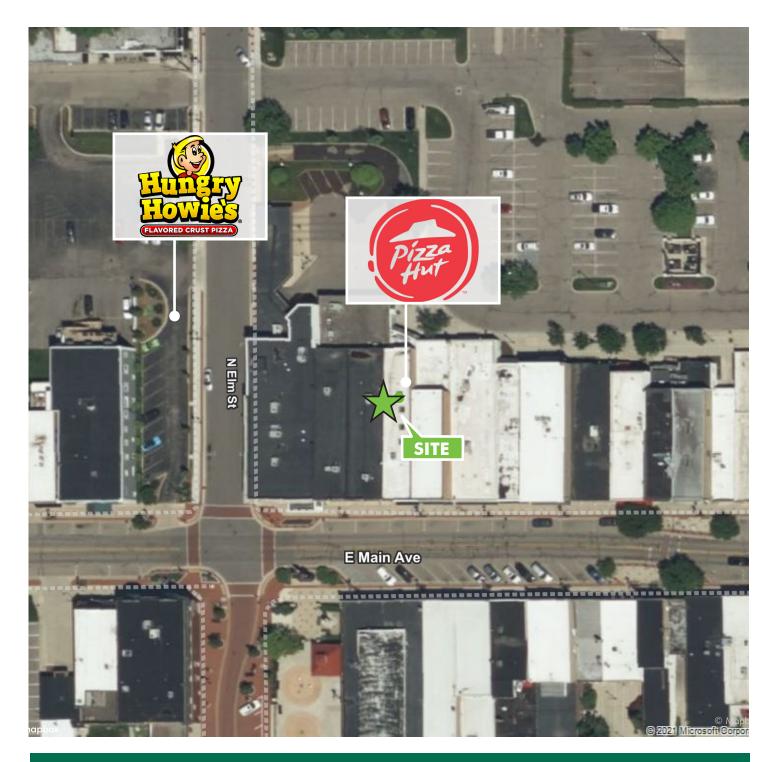

### **PROPERTY HIGHLIGHTS**

+ # of Drive Thru's: 4

+ Access: Ingress and egress from N Elm St

+ Visibility: Easily visible from E Main Ave