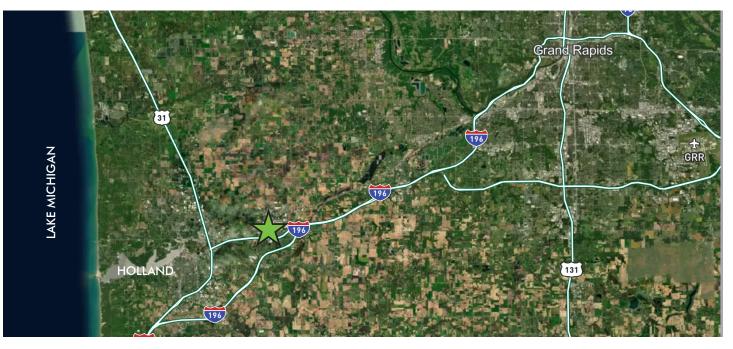

#### FOR SUBLEASE

## **EXECUTIVE OFFICE SUITES** 109 E MAIN AVE ZEELAND, MICHIGAN 49464



### **PROPERTY OVERVIEW**

- + Parcel Number: 70-17-18-357-047
- + Lot Size: 0.69 Acres
- + Available 1/1/2025
- + Available Suites:
  - + Suite 8: 144 SF (\$264/Month)
  - + Suite 7: 158 SF (\$ 289.66/Month)
  - + Suite 4: 158 SF (\$289.66/Month)
  - + Suite 3: 181 SF (331.83/Month)
  - + Suite 11A: 64 SF (\$117.33/Month)
  - + Suite 9A: 64 SF (\$117.33/Month)
- + Zoning: C-2

CONTACT US

#### NATE SCHERPENISSE

First Vice President + 1 616 581 2434 nate.scherpenisse@cbre.com ADDITIONAL PARKING Ung S, 164 VPD E Main Ave



## FOR SUBLEASE EXECUTIVE OFFICE SUITES

### 109 E MAIN AVE ZEELAND, MICHIGAN 49464



## AERIAL MAP





### **PROPERTY HIGHLIGHTS**

+ # of Drive Thru's: 4

+ Access: Ingress and egress from N Elm St

+ Visibility: Easily visible from E Main Ave

#### **2021 DEMOGRAPHICS**

|                         | 1 Mile    | 3 Miles   | 5 Miles   |
|-------------------------|-----------|-----------|-----------|
| <b>Total Population</b> | 7,450     | 29,804    | 59,256    |
| Daytime Population      | 12,614    | 34,804    | 73,358    |
| Avg HH Income           | \$80,427  | \$85,357  | \$80,460  |
| Median HH Income        | \$61,905  | \$70,426  | \$64,510  |
| Median Home Value       | \$195,173 | \$206,962 | \$196,869 |

© 2024 CBRE, Inc. All rights reserved. This information has been obtained from sources believed reliable, but has not been verified for accuracy or completeness. You should con