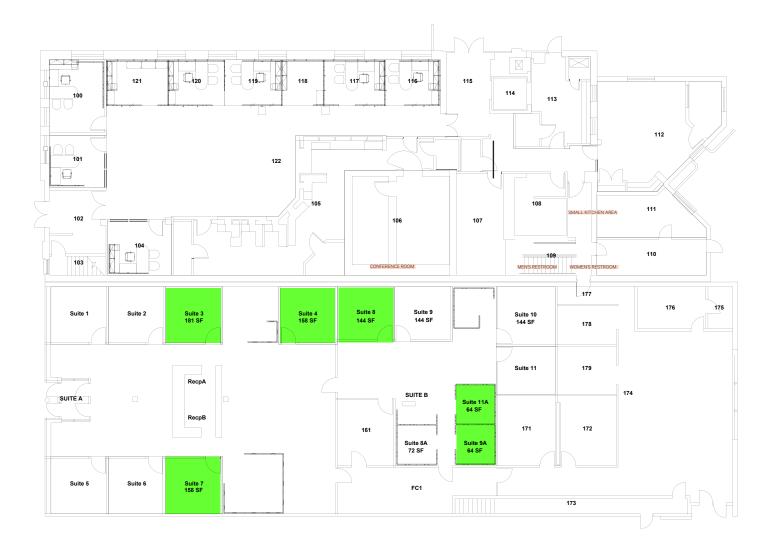

### **PROPERTY OVERVIEW**

- + Parcel Number: 70-17-18-357-047
- + Lot Size: 0.69 Acres
- + Available 1/1/2025
- + Available Suites:
  - + Suite 8: 144 SF (\$264/Month)
  - + Suite 7: 158 SF (\$ 289.66/Month)
  - + Suite 4: 158 SF (\$289.66/Month)
  - + Suite 3: 181 SF (331.83/Month)
  - + Suite 11A: 64 SF (\$117.33/Month)
  - + Suite 9A: 64 SF (\$117.33/Month)
- + Zoning: C-2

# FLOOR PLAN