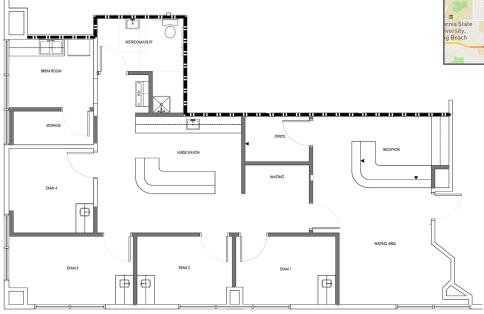

| Space     | Lease Rate | Lease Type     | Size (SF) | Availability |
|-----------|------------|----------------|-----------|--------------|
| Suite 108 | TBD        | Modified Gross | 1,531 RSF | Vacant       |