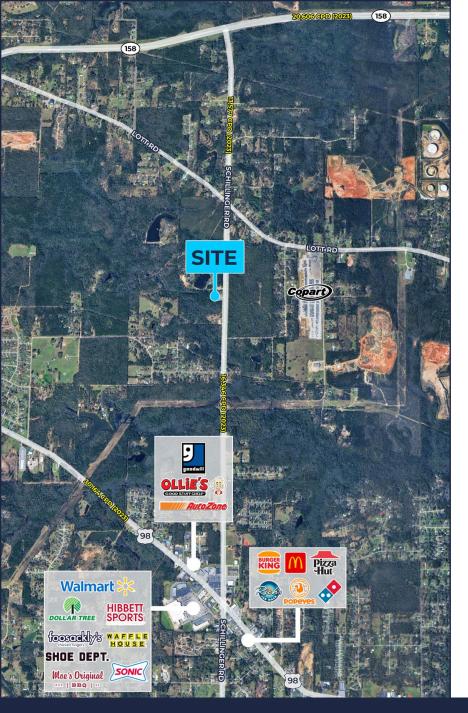

### Location

Located in Semmes, on the west side of Schillinger Road between Highway 98 & Lott Road.

#### **Location Description:**

The subject property is located less than two miles north of the Schillinger Road N & Moffett Road (HWY 98) intersection in Semmes, AL. It is proximate to other light-industrial users, as well as retail and residential neighborhoods. The property is approximately seven miles north of Airport Boulevard and convenient to Interstates 65 and 10. Travel west on HWY 158 from I-65 via the Saraland exit (Exit 13) for fast interstate access.