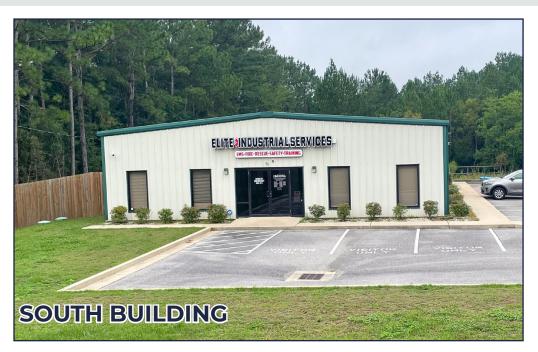

#### South Building:

- Built in 2008
- Includes a specialized training bay designed for training in rope rescue, hull rescue, hole rescue, trench & confined space rescue
- Space includes EMS training classroom & sleeping bay
- 1 loading dock
- 1 dock-height door
- 1 drive-in door