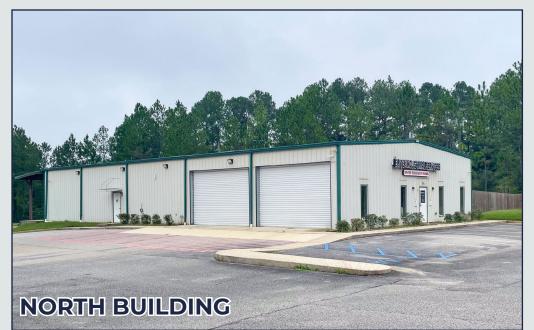

#### North Building:

- Built in 2006
- Traditional office/warehouse
- 2 drive-in doors
- 1 loading dock
- 1 dock-high door
- Private offices training rooms, storage and break room and restroom
- Warehouse is an open floor plan.