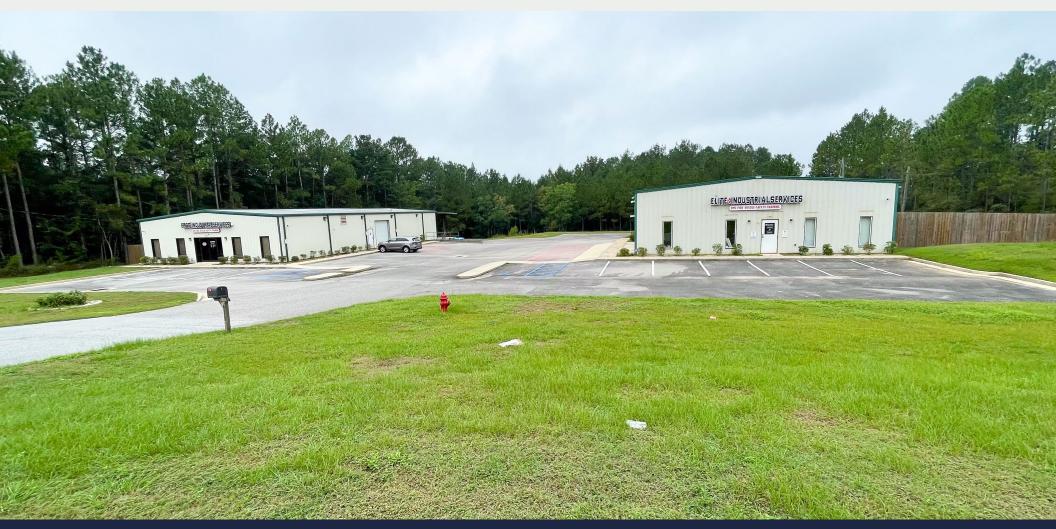

#### North Building:

- Built in 2006
- Traditional office/warehouse
- 2 drive-in doors
- 1 loading dock
- 1 dock-high door
- Private offices training rooms, storage and break room and restroom
- Warehouse is an open floor plan.

#### South Building:

- Built in 2008
- Includes a specialized training bay designed for training in rope rescue, hull rescue, hole rescue, trench & confined space rescue
- Space includes EMS training classroom & sleeping bay
- 1 loading dock
- 1 dock-height door
- 1 drive-in door