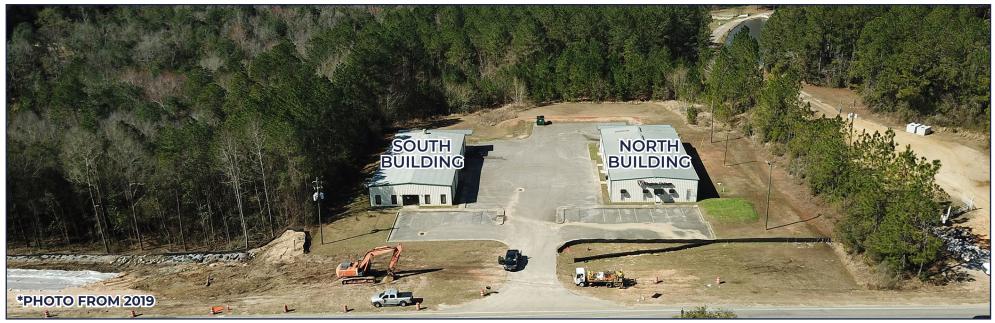

## **PROPERTY SIZE**

2 Buildings: 5,000± SF each Parcel: 9.08± AC (330' X 1,200')

The rear portion of the parcel (2.86 $\pm$  AC) appears to be wet and unusable for development. The front portion of the parcel (6.22 $\pm$  AC) is high, dry and usable for development.

### **SALE PRICE**

ENTIRE PROPERTY: \$1,119,000 NORTH BUILDING & 4.5 AC: \$519,000 SOUTH BUILDING & 4.5 AC: \$689,000