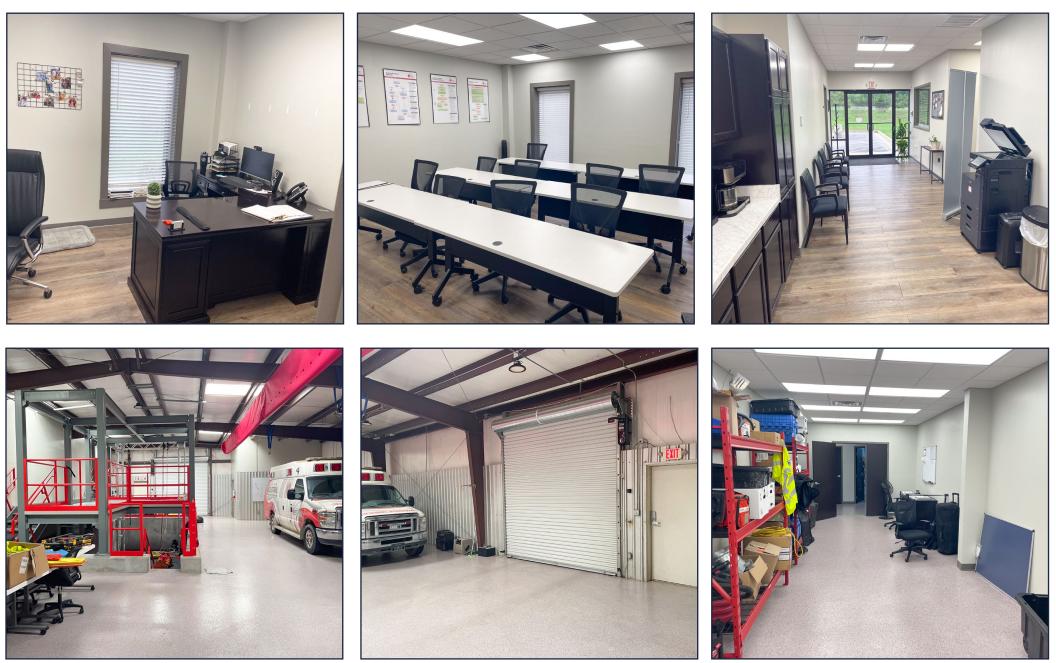

#### North Building:

- Built in 2006
- Traditional office/warehouse
- 2 drive-in doors
- 1 loading dock
- 1 dock-high door
- Private offices training rooms, storage and break room and restroom
- Warehouse is an open floor plan.

#### South Building:

- Built in 2008
- Includes a specialized training bay designed for training in rope rescue, hull rescue, hole rescue, trench & confined space rescue
- Space includes EMS training classroom & sleeping bay
- 1 loading dock
- 1 dock-height door
- 1 drive-in door