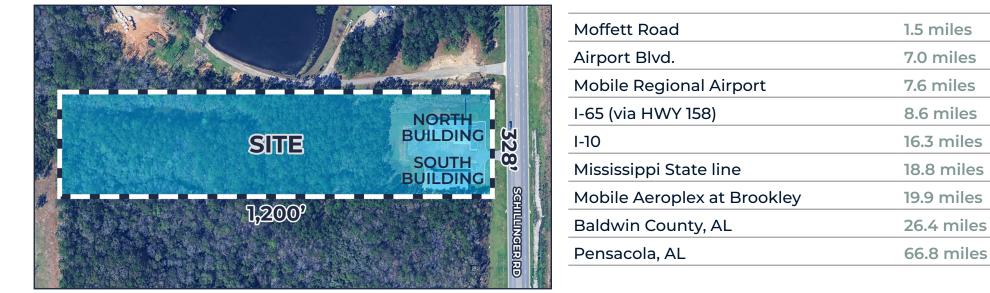

## **PROPERTY SIZE**

2 Buildings: 5,000± SF each Parcel: 9.08± AC (330' X 1,200')

The rear portion of the parcel (2.86 $\pm$  AC) appears to be wet and unusable for development. The front portion of the parcel (6.22 $\pm$  AC) is high, dry and usable for development.

#### **Location Description:**

The subject property is located less than two miles north of the Schillinger Road N & Moffett Road (HWY 98) intersection in Semmes, AL. It is proximate to other light-industrial users, as well as retail and residential neighborhoods. The property is approximately seven miles north of Airport Boulevard and convenient to Interstates 65 and 10. Travel west on HWY 158 from I-65 via the Saraland exit (Exit 13) for fast interstate access.