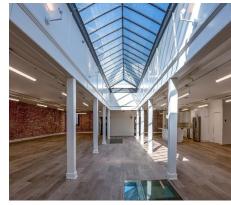

## PROPERTY HIGHLIGHTS

- Hardwood floors, brick walls, large atrium skylight
- Two renovated restrooms, state-of-theart HVAC and lighting systems
- Full kitchen with dual beer, kombucha, or cold brew tap system
- Private ground floor entry room with elevator opening directly to suite
- Two private office spaces