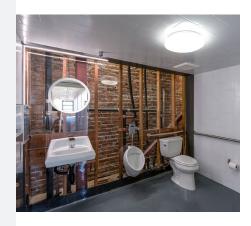

## PROPERTY HIGHLIGHTS

- Hardwood floors, brick walls, large atrium skylight
- Two renovated restrooms, state-of-theart HVAC and lighting systems
- Full kitchen with dual beer, kombucha, or cold brew tap system
- Private ground floor entry room with elevator opening directly to suite
- Two private office spaces