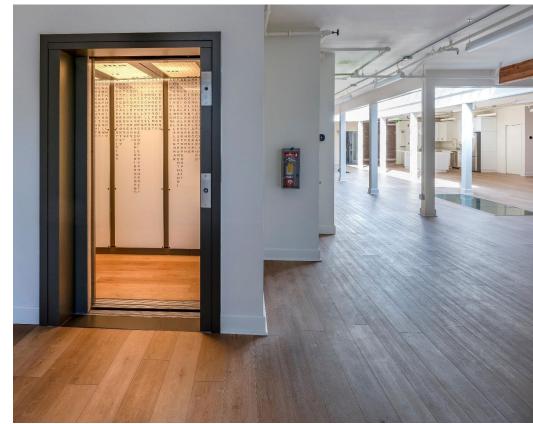

## PROPERTY HIGHLIGHTS

- Hardwood floors, brick walls, large atrium skylight
- Two renovated restrooms, state-of-theart HVAC and lighting systems
- Full kitchen with dual beer, kombucha, or cold brew tap system
- Private ground floor entry room with elevator opening directly to suite
- Two private office spaces