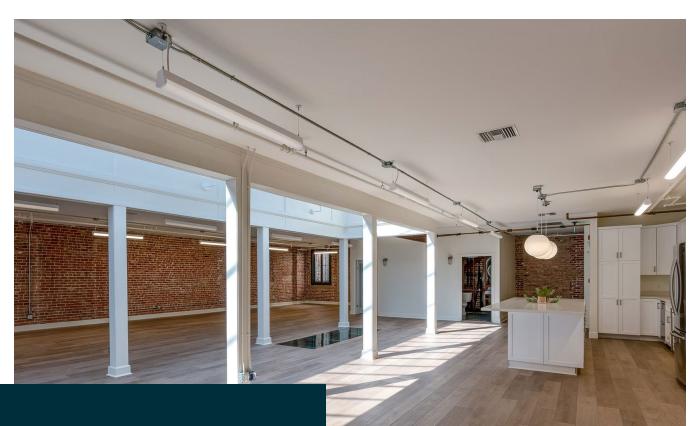

## PROPERTY HIGHLIGHTS

- Hardwood floors, brick walls, large atrium skylight
- Two renovated restrooms, state-of-theart HVAC and lighting systems
- Full kitchen with dual beer, kombucha, or cold brew tap system
- Private ground floor entry room with elevator opening directly to suite
- Two private office spaces