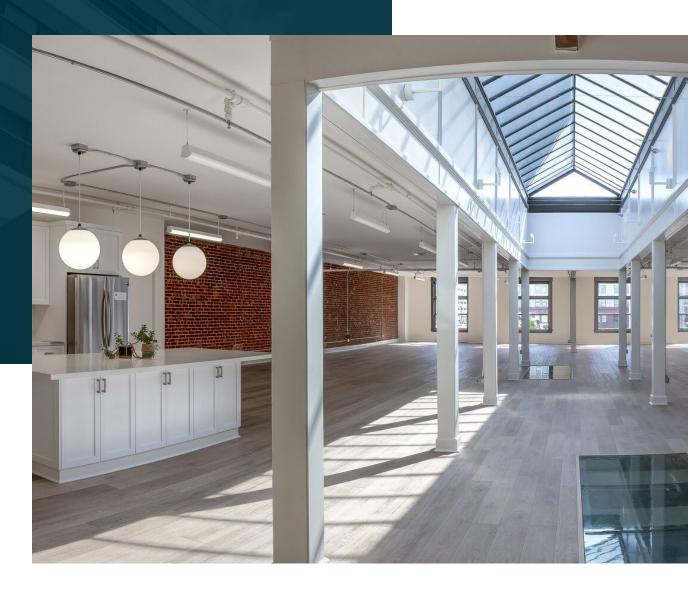

## PROPERTY HIGHLIGHTS

- Hardwood floors, brick walls, large atrium skylight
- Two renovated restrooms, state-of-theart HVAC and lighting systems
- Full kitchen with dual beer, kombucha, or cold brew tap system
- Private ground floor entry room with elevator opening directly to suite
- Two private office spaces