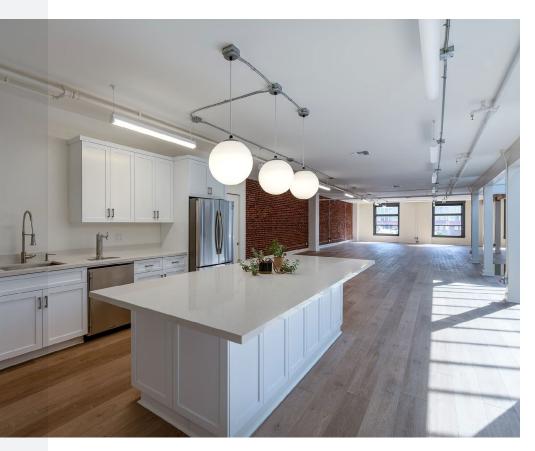

## PROPERTY HIGHLIGHTS

- Hardwood floors, brick walls, large atrium skylight
- Two renovated restrooms, state-of-theart HVAC and lighting systems
- Full kitchen with dual beer, kombucha, or cold brew tap system
- Private ground floor entry room with elevator opening directly to suite
- Two private office spaces