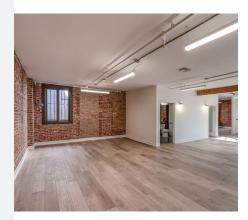

## PROPERTY HIGHLIGHTS

- Hardwood floors, brick walls, large atrium skylight
- Two renovated restrooms, state-of-theart HVAC and lighting systems
- Full kitchen with dual beer, kombucha, or cold brew tap system
- Private ground floor entry room with elevator opening directly to suite
- Two private office spaces