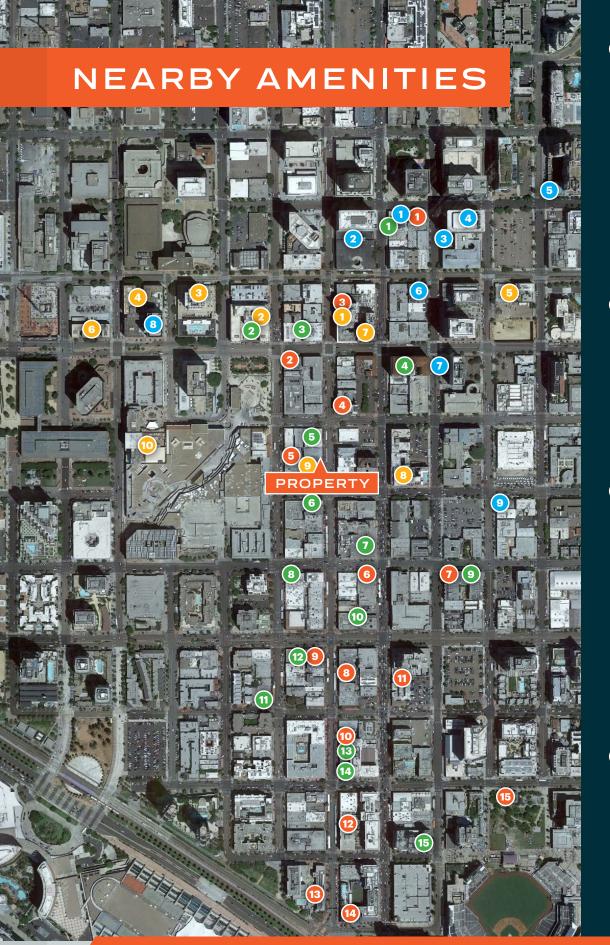

#### **RESTAURANTS**

- Donut Bar
- Gaslamp Fish House
- Curadero 3.
- **Melting Pot** 4.
- Bandar Restaurant 5.
- Fogo de Chao 6.
- 7. Breakfast Republic
- 8. **Rustic Root**
- 9. El Chingon
- 10. Lionfish
- 11. The Nolen
- 12. Cafe Sevilla
- 13. Lou & Mickey's
- 14. Nobu
- 15. Social Tap

#### **HOTELS**

- Kimpton Hotel 1.
- The US Grant 2.
- The Westgate Hotel
- The Bristol Hotel 4.
- 5. **Hotel Churchill**
- 6. The Sofia Hotel
- 7. **Courtyard Mariott**
- 8. Andaz San Diego
- The Keating Hotel 10. The Westin

#### BARS & **BREWPUBS**

- 1. Stout Public House
- Rendezvous
- Phantom Lounge
- 4. Parq

9.

- 5. Gaslamp Tavern
- 6. **Atomic**
- 5th & Sky 7.
- Tin Roof 8.
- 9. **Noble Experiment**
- 10. Side Bar
- 11. Fluxx
- 12. Prohibition
- 13. The Pool House
- 14. Fifth and Rose
- 15. Altitude

#### COFFEE

- Starbucks
- 401 Brew Street 2.
- Coffee N' Talk 3.
- 7 Cafe 4.
- Little Owl Coffee 5.
- 6. Organo Gold
- The Bean Box 7.
- 8. Blue Bottle Coffee
- **Tired Eyes Coffee**