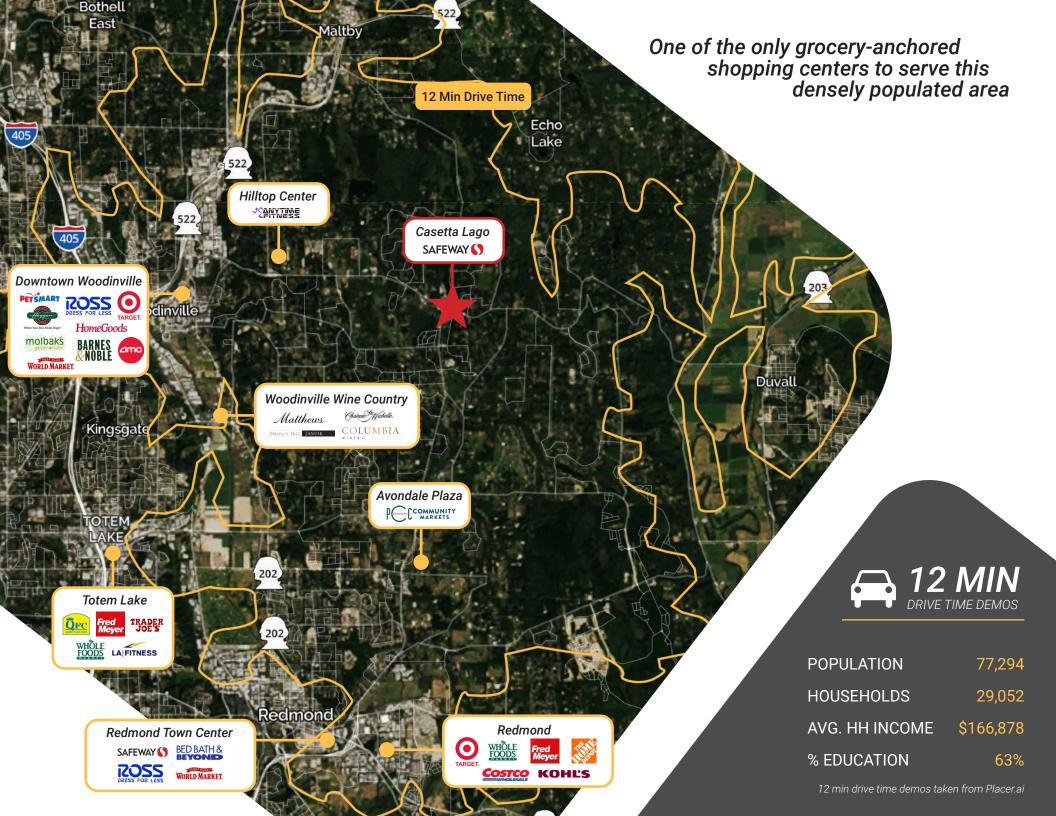

## Endcap Space AVAILABLE

Located at Cottage Lake in Woodinville, Casetta Lago is a neighborhood shopping center that is anchored by Safeway & everyday needs co-tenancy including Starbucks (opening soon), a local veterinary clinic, dentistry, and pet store. Casseta Lago is a prime destination for nearby residents as it is one of the only grocery anchored shopping centers to serve this densely populated area.

Strong Neighborhood Demographics