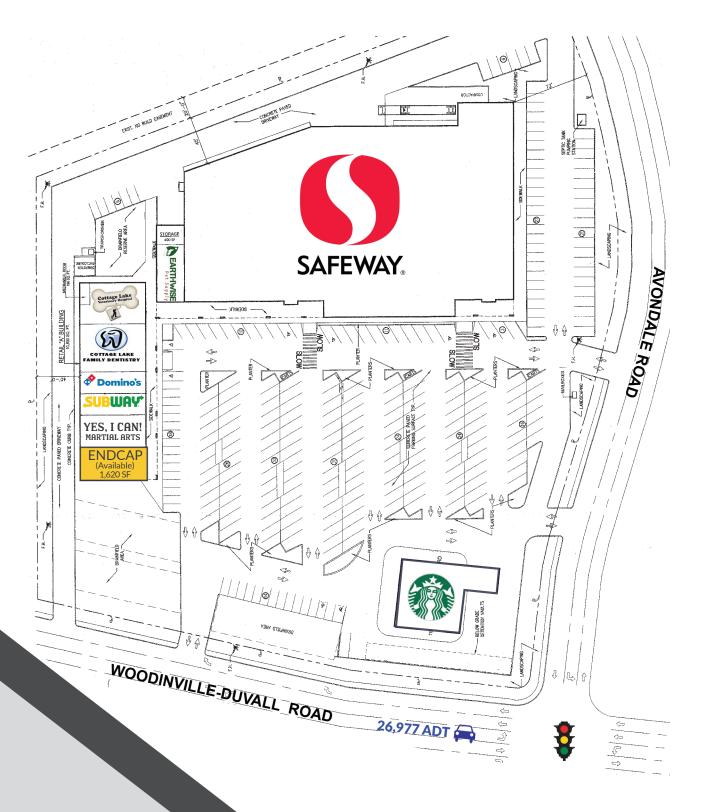

Prominent Endcap Opportunity in a Beautiful Lakeside Community

## Endcap Space AVAILABLE

Located at Cottage Lake in Woodinville, Casetta Lago is a neighborhood shopping center that is anchored by Safeway & everyday needs co-tenancy including Starbucks (opening soon), a local veterinary clinic, dentistry, and pet store. Casseta Lago is a prime destination for nearby residents as it is one of the only grocery anchored shopping centers to serve this densely populated area.

## **ENDCAP**

 SIZE
 1,620 SF

 RATE
 \$38.00 PSF NNN

 NNN's
 \$7.00 PSF

 TIMING
 IMMEDIATE

▲ N