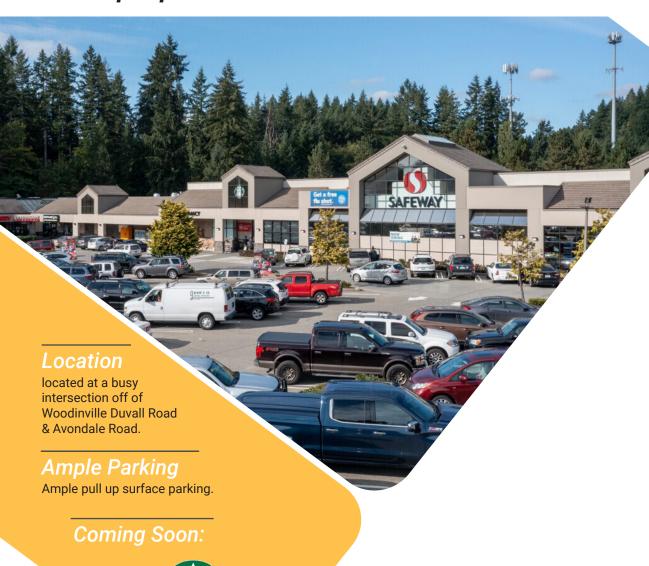

## Endcap Space AVAILABLE

Located at Cottage Lake in Woodinville, Casetta Lago is a neighborhood shopping center that is anchored by Safeway & everyday needs co-tenancy including Starbucks (opening soon), a local veterinary clinic, dentistry, and pet store. Casseta Lago is a prime destination for nearby residents as it is one of the only grocery anchored shopping centers to serve this densely populated area.