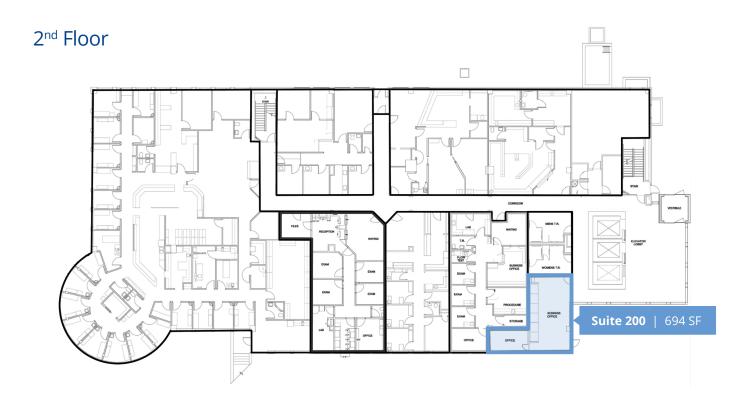

### Space Available

| Suite | Size     |
|-------|----------|
| 200   | 694 SF   |
| 303   | 6,700 SF |
| 404 H | 1,822 SF |

## Floor Plans