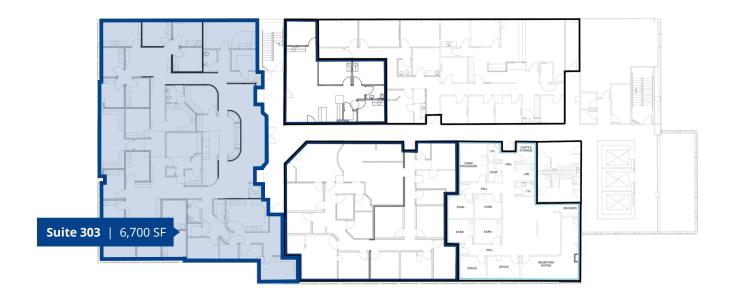

### Space Available

| Suite | Size     |
|-------|----------|
| 200   | 694 SF   |
| 303   | 6,700 SF |
| 404 H | 1,822 SF |

## Floor Plans

#### 3<sup>rd</sup> Floor