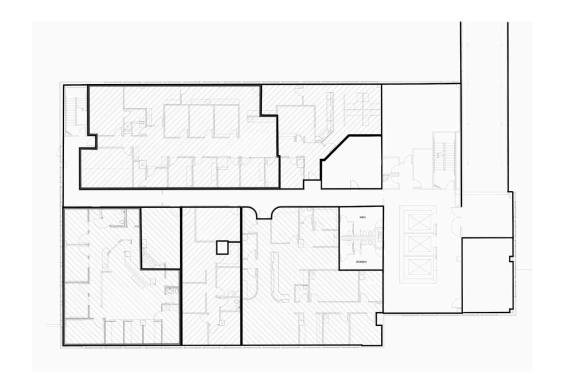

| 4 Acres                           |
| Parking              | 6 story covered parking structure |
| Lease Rate           | Call agent                        |
| Lease Type           | Modified gross                    |

### Key Features

- Covered parking
- Tenant workout facility (state of the art equipment)
- Full time janitorial and facility management on site
- Police substation on site
- Call agent for tour

#### Demos

|             | 1 Miles  | 3 Miles  | 5 Miles  |
|-------------|----------|----------|----------|
| Population  | 9,636    | 45,727   | 72,602   |
| Households  | 4,076    | 17,997   | 27,496   |
| Avg. Income | \$58,552 | \$67,601 | \$73,246 |



## Floor Plans



#### 3<sup>rd</sup> Floor



## Floor Plans

#### 4<sup>th</sup> Floor



#### 5<sup>th</sup> Floor



# Property Gallery

































2043 E Center Street Pocatello, Idaho 83201 208 951 2100 colliers.com/idaho