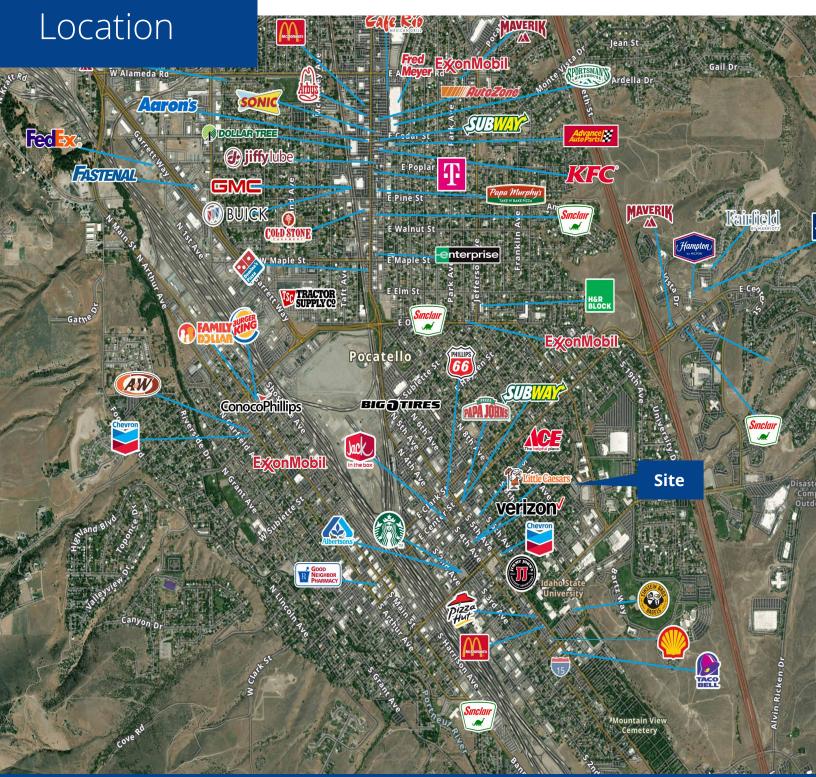

#### Demos

|             | 1 Miles  | 3 Miles  | 5 Miles  |
|-------------|----------|----------|----------|
| Population  | 9,636    | 45,727   | 72,602   |
| Households  | 4,076    | 17,997   | 27,496   |
| Avg. Income | \$58,552 | \$67,601 | \$73,246 |