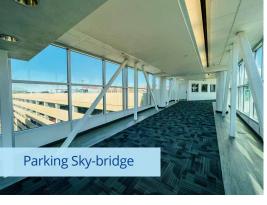

### Property Information

| Property Type        | Medical office                    |
|----------------------|-----------------------------------|
| <b>Building Size</b> | 100,000 SF                        |
| Land Size            | 4 Acres                           |
| Parking              | 6 story covered parking structure |
| Lease Rate           | Call agent                        |
| Lease Type           | Modified gross                    |

### Key Features

- Covered parking
- Tenant workout facility (state of the art equipment)
- Full time janitorial and facility management on site
- Police substation on site
- Call agent for tour

# Property Gallery

2043 E Center Street Pocatello, Idaho 83201 208 951 2100 colliers.com/idaho