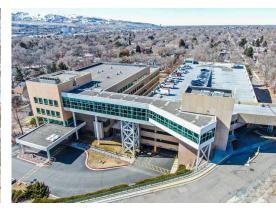

## Class A medical office building leasing opportunity

Class A finishes

Build out as desired

Located on the ISU campus

### Property Information

| Property Type        | Medical office                    |
|----------------------|-----------------------------------|
| <b>Building Size</b> | 100,000 SF                        |
| Land Size            | 4 Acres                           |
| Parking              | 6 story covered parking structure |
| Lease Rate           | Call agent                        |
| Lease Type           | Modified gross                    |

# Property Gallery

2043 E Center Street Pocatello, Idaho 83201 208 951 2100 colliers.com/idaho