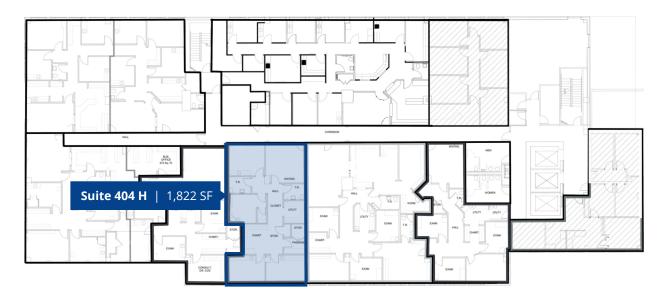

### Space Available

| Suite | Size     |
|-------|----------|
| 200   | 694 SF   |
| 303   | 6,700 SF |
| 404 H | 1,822 SF |

#### 4<sup>th</sup> Floor