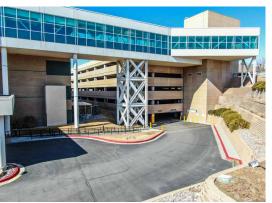

### Property Information

| Property Type        | Medical office                    |
|----------------------|-----------------------------------|
| <b>Building Size</b> | 100,000 SF                        |
| Land Size            | 4 Acres                           |
| Parking              | 6 story covered parking structure |
| Lease Rate           | Call agent                        |
| Lease Type           | Modified gross                    |

### Key Features

- Covered parking
- Tenant workout facility (state of the art equipment)
- Full time janitorial and facility management on site
- Police substation on site
- Call agent for tour

# Property Gallery

2043 E Center Street Pocatello, Idaho 83201 208 951 2100 colliers.com/idaho