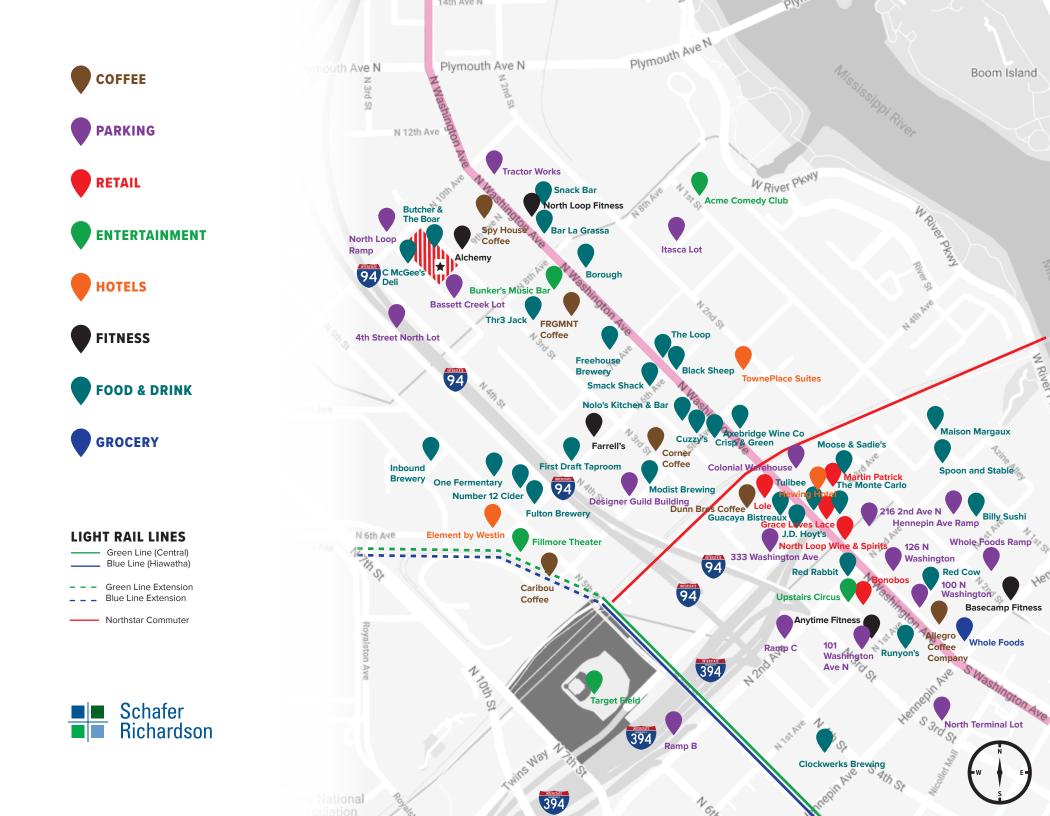

### **BUILDING HIGHLIGHTS**

- · Vibrant North Loop Minneapolis location
- Creative office suites and retail/restaurant suites available now at affordable rates!
- Two blocks off Washington Avenue with easy access to I-94, I-394 and Highway 55
- Limited free parking available in secure ramp for tenants & guests 24/7/365
- Onsite deli (C. McGee's), common conference rooms, renovated lobby, tenant fitness center, bike racks and showers
- Critically-acclaimed restaurant Butcher & the Boar now open on east side of building
- Within walking distance of Spyhouse Coffee, Borough/Parlour, Freehouse, InBound Brewing, Fillmore Theater, Smack Shack, Rise Bagel Co., Target Field and more

TAX \$2.65 PSF INSURANCE \$0.17 PSF

TOTAL \$11.44 PSF (2024 est.)

Parking Options Limited free secure parking in adjacent 24/7/365 ramp

North Loop Neighborhood: Spyhouse Coffee Bar La Grassa

Borough/Parlor NOLO

Freehouse Smack Shack
Crisp & Green Fulton Brewing
Modist Brewing Number 12 Cider
First Draft FRGMNT Coffee
Fillmore Theater Element by Westin

Hewing Hotel THR3 Jack