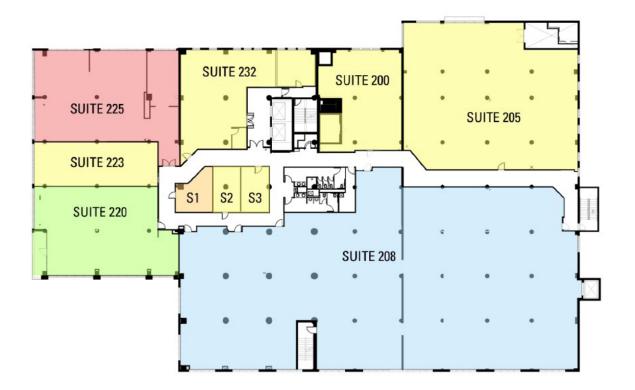

### FIRST FLOOR PLAN

### **BASSETT CREEK BUSINESS CENTER**

901 North Third Street, Minneapolis, MN 55401

Building Address 901 North Third Street

Minneapolis, MN 55401

Available Suites 110 - 1,832 RSF 205 - 6,026 RSF

115 - 3,705 RSF\* 232 - 2,341 RSF

116 - 3,987 RSF\* 305 - 3,572 RSF (avail 11/1/24)

118 - 1,284 RSF 325 - 3,761 RSF

125 - 1,038 RSF\*\* 345 - 2,746 RSF (private patio)

140 - 6,625 RSF 350 - 2,164 RSF

200 - 1,967 RSF

\*115 & 116 can be combined for 7,692 RSF office/flex/dock access

\*\*125 is flex/warehouse space with dock access (rate negotiable)

Office Suite Lease Rate \$14.00 PSF Net

Storage Onsite, secure storage units available at \$10.00 PSF Gross

Operating Expenses CAM \$8.62 PSF