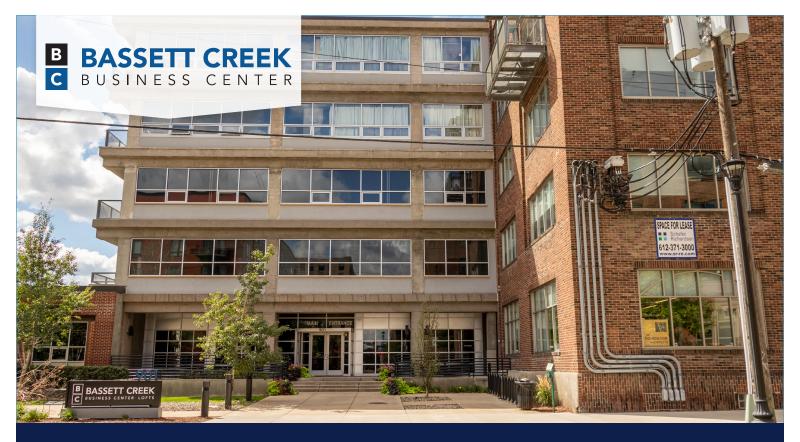

# BASSETT CREEK BUSINESS CENTER

901 North Third Street, Minneapolis, MN 55401

### **BUILDING HIGHLIGHTS**

- · Vibrant North Loop Minneapolis location
- Creative office suites and retail/restaurant suites available now at affordable rates!
- Two blocks off Washington Avenue with easy access to I-94, I-394 and Highway 55
- Limited free parking available in secure ramp for tenants & guests 24/7/365
- Onsite deli (C. McGee's), common conference rooms, renovated lobby, tenant fitness center, bike racks and showers
- Critically-acclaimed restaurant Butcher & the Boar now open on east side of building
- Within walking distance of Spyhouse Coffee, Borough/Parlour, Freehouse, InBound Brewing, Fillmore Theater, Smack Shack, Rise Bagel Co., Target Field and more