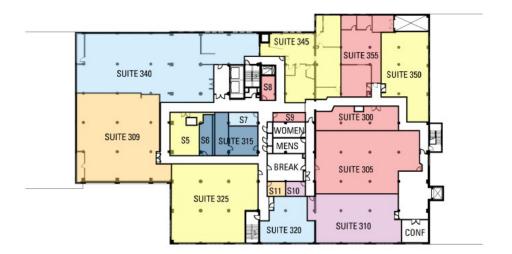

### SECOND FLOOR PLAN

### **BASSETT CREEK BUSINESS CENTER**

901 North Third Street, Minneapolis, MN 55401

Building Address 901 North Third Street

Minneapolis, MN 55401

Available Suites 110 - 1,832 RSF 205 - 6,026 RSF

115 - 3,705 RSF\* 232 - 2,341 RSF

116 - 3,987 RSF\* 305 - 3,572 RSF (avail 11/1/24)

118 - 1,284 RSF 325 - 3,761 RSF

125 - 1,038 RSF\*\* 345 - 2,746 RSF (private patio)

140 - 6,625 RSF 350 - 2,164 RSF

200 - 1,967 RSF

\*115 & 116 can be combined for 7,692 RSF office/flex/dock access

\*\*125 is flex/warehouse space with dock access (rate negotiable)

Office Suite Lease Rate \$14.00 PSF Net

Storage Onsite, secure storage units available at \$10.00 PSF Gross

Operating Expenses CAM \$8.62 PSF