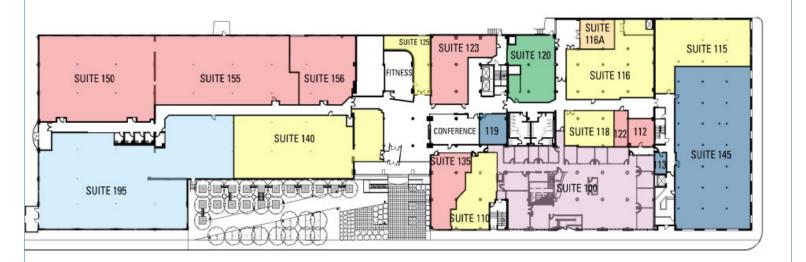

25 is flex/warehouse space with dock access (rate negotiable)

Office Suite Lease Rate \$14.00 PSF Net

Storage Onsite, secure storage units available at \$10.00 PSF Gross

Operating Expenses CAM \$8.62 PSF

TAX \$2.65 PSF INSURANCE \$0.17 PSF

TOTAL \$11.44 PSF (2024 est.)

Parking Options Limited free secure parking in adjacent 24/7/365 ramp

North Loop Neighborhood: Spyhouse Coffee Bar La Grassa

Borough/Parlor NOLO

Freehouse Smack Shack
Crisp & Green Fulton Brewing
Modist Brewing Number 12 Cider
First Draft FRGMNT Coffee
Fillmore Theater Element by Westin

Hewing Hotel THR3 Jack



## **BASSETT CREEK BUSINESS CENTER**

901 North Third Street, Minneapolis, MN 55401















MIKE OLSON 612-359-5843 molson@sr-re.com ERIN LARSON 612-314-1692 elarson@sr-re.com

### FIRST FLOOR PLAN





### SECOND FLOOR PLAN





### THIRD FLOOR PLAN