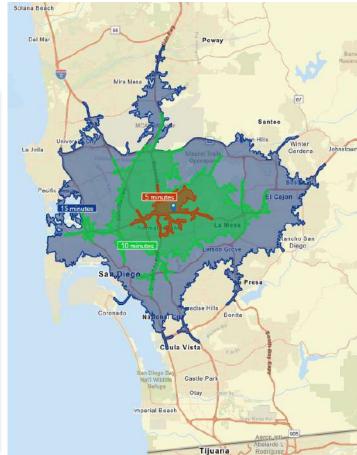

# grantville | market snapshot

Just minutes away from the San Diego International Airport and within easy reach of all that San Diego has to offer, Grantville is a great place to grow your business.

Conveniently located in the center of San Diego county, the area is within a 15 minute drive of the San Diego Zoo, SeaWorld San Diego and Downtown Gaslamp District and offers a wealth of affordable accommodations, family friendly dining options and great shopping at both the Fashion Valley and Mission Valley malls.