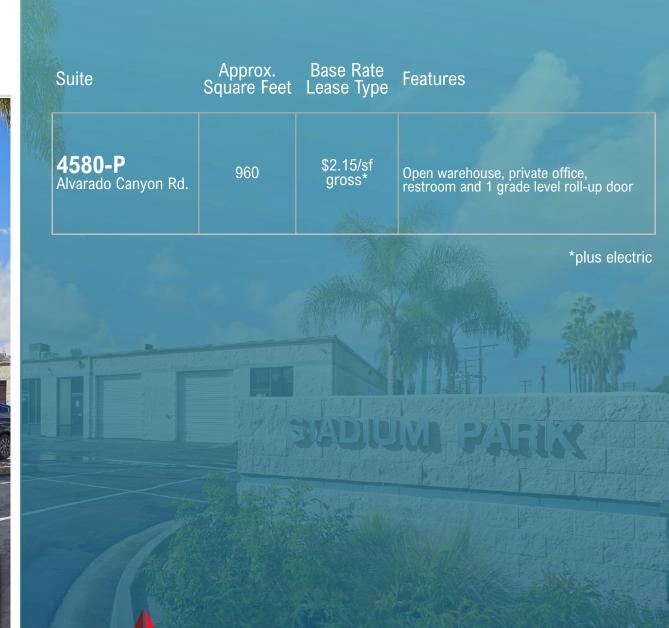

# Available For Lease

| Project Name                   | Suite                                  | Approx.<br>Square Feet | Туре       | Base Rental Rate / Lease Type | Suite Features |
|--------------------------------|----------------------------------------|------------------------|------------|-------------------------------|----------------|
| Mission Valley Business Center | 4564-G<br>Alvarado Canyon Road         | 3,760                  | Industrial | \$1.60/sf gross*              | click to view  |
| Stadium Park West              | 4580-P<br>Alvarado Canyon Road         | 960                    | Industrial | \$2.15/sf gross*              | click to view  |
| Stadium Park East              | 4643-A<br>Mission Gorge Place          | 2,857                  | Industrial | \$2.00/sf gross*              | click to view  |
| Stadium Park East              | 4667-B<br>Mission Gorge Place          | 1,960                  | Flex       | \$2.00/sf gross*              | click to view  |
| Caster City                    | 4620 - 13 & 14<br>Alvarado Canyon Road | 3,655                  | Office     | \$1.60/sf gross*              | click to view  |

\*plus electric

## Stadium Park West Available Suites For Lease