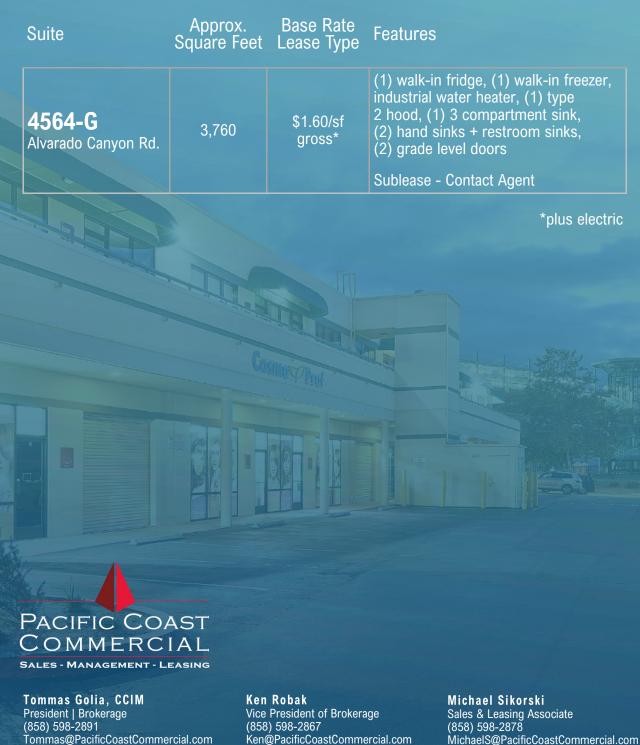

# Available For Lease

| Project Name                   | Suite                                  | Approx.<br>Square Feet | Туре       | Base Rental Rate / Lease Type | Suite Features |
|--------------------------------|----------------------------------------|------------------------|------------|-------------------------------|----------------|
| Mission Valley Business Center | 4564-G<br>Alvarado Canyon Road         | 3,760                  | Industrial | \$1.60/sf gross*              | click to view  |
| Stadium Park West              | 4580-P<br>Alvarado Canyon Road         | 960                    | Industrial | \$2.15/sf gross*              | click to view  |
| Stadium Park East              | 4643-A<br>Mission Gorge Place          | 2,857                  | Industrial | \$2.00/sf gross*              | click to view  |
| Stadium Park East              | 4667-B<br>Mission Gorge Place          | 1,960                  | Flex       | \$2.00/sf gross*              | click to view  |
| Caster City                    | 4620 - 13 & 14<br>Alvarado Canyon Road | 3,655                  | Office     | \$1.60/sf gross*              | click to view  |

\*plus electric

## Mission Valley Business Center Available Suites For Lease

Lic. 01236527

Lic. 02204470