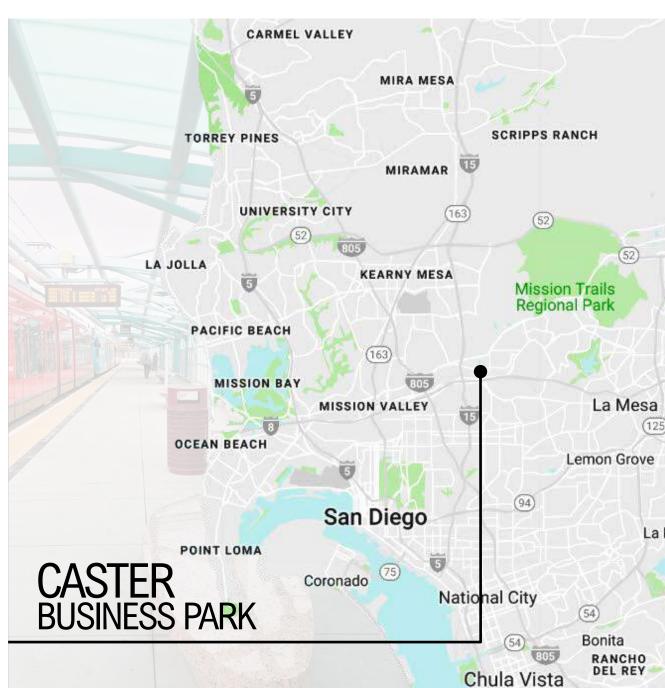

**BUSINESS PARK** 

MISSION GORGE PLACE & ALVARADO CANYON ROAD, SAN DIEGO, CA 92120

Industrial

Office

Flex

Retail

PACIFIC COAST COMMERCIAL

SALES - MANAGEMENT - LEASING

# grantville | market snapshot

Just minutes away from the San Diego International Airport and within easy reach of all that San Diego has to offer, Grantville is a great place to grow your business.

Conveniently located in the center of San Diego county, the area is within a 15 minute drive of the San Diego Zoo, SeaWorld San Diego and Downtown Gaslamp District and offers a wealth of affordable accommodations, family friendly dining options and great shopping at both the Fashion Valley and Mission Valley malls.

# CASTER BUSINESS PARK