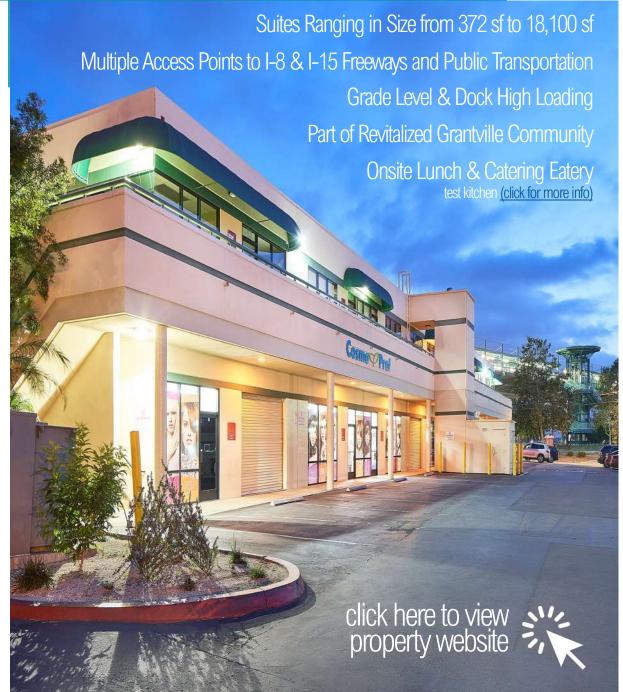

# Highlights & Amenities

## Central San Diego Location

Convenient freeway access right off interstate 8 with high visibility to property and easy access to interstate 15

Situated next to the **Grantville Trolley Station** and within walking distance to the Post Office