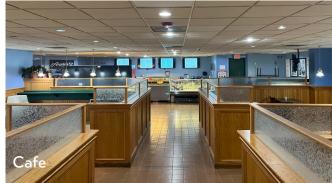

### **Over 45,000 Square Feet Subleased**

- Prime office space for sublease
- · Cafe, Fitness and Conference Facilities
- Upgraded common areas & outdoor areas
- New Lobby
- Situated on Route 110, which easily connects to Long Island Expressway and the Northern State Pkwy, and with bus service to the Long Island Rail Road