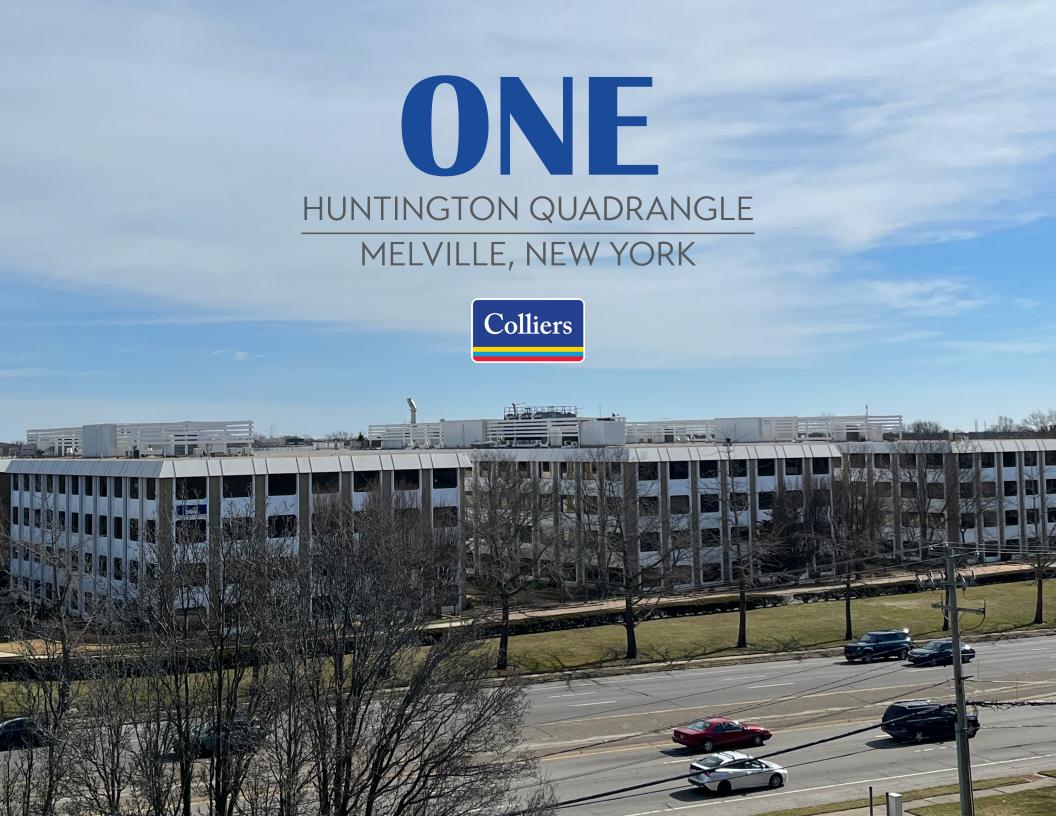

## **Prime Office Space**

Available for Sublease

Various Sizes Available (1,000—155,000 SF)
OVER MULTIPLE FLOORS

### **Over 45,000 Square Feet Subleased**

- Prime office space for sublease
- · Cafe, Fitness and Conference Facilities
- Upgraded common areas & outdoor areas
- New Lobby
- Situated on Route 110, which easily connects to Long Island Expressway and the Northern State Pkwy, and with bus service to the Long Island Rail Road

No representation is made as to the accuracy of the information furnished herein and same is submitted subject to errors, omissions, change of prices, rental, or other conditions, prior sale, lease, sublease, and/or withdrawal without notice. While every attempt is made to ensure accuracy, the floor plan(s) is for guidance only. The measurements, dimensi