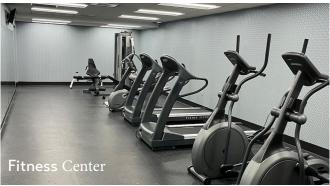

### **Over 45,000 Square Feet Subleased**

- Prime office space for sublease
- · Cafe, Fitness and Conference Facilities
- Upgraded common areas & outdoor areas
- New Lobby
- Situated on Route 110, which easily connects to Long Island Expressway and the Northern State Pkwy, and with bus service to the Long Island Rail Road